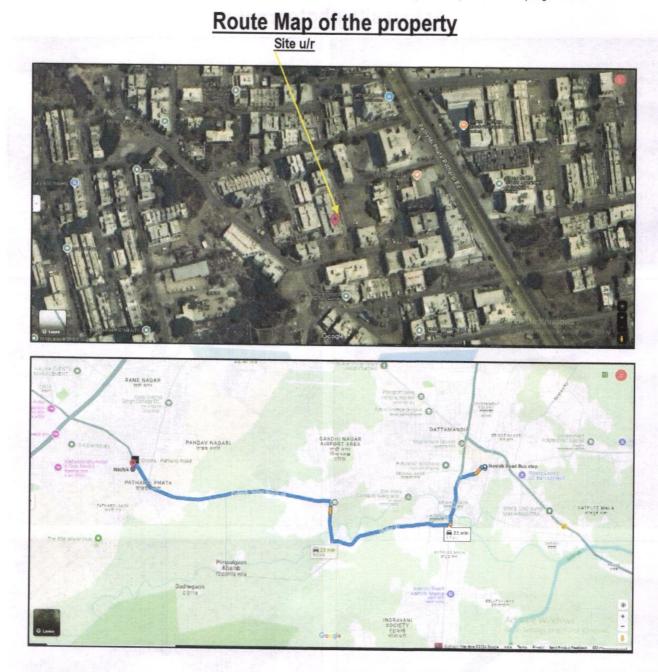

# Actual site photographs

Since 1989

An ISO 9001 : 2015 Certified Company

Valuation Report : BOB / Regional Office / Shri. Yogesh Subhash Suryawanshi (11149/2308130) Page 11 of 26

Latitude Longitude: 19°56'49.5"N 73°46'15.2"E Note: The Blue line shows the route to site from nearest railway station (Nashik Road – 9.7 Km.)