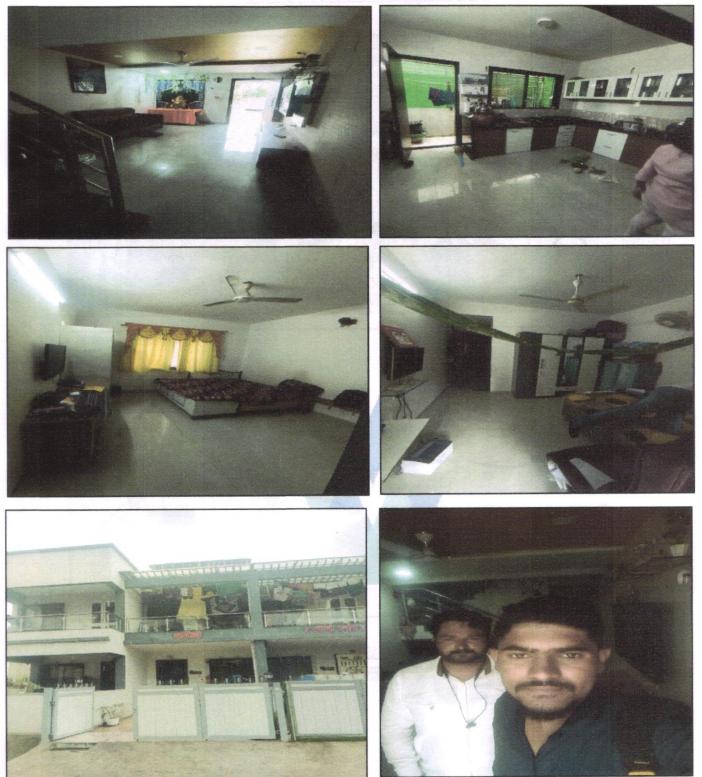

# Actual site photographs

Since 1989

An ISO 9001 : 2015 Certified Company

Valuation Report : BOB / Regional Office / Shri. Yogesh Subhash Suryawanshi (11149/2308130) Page 11 of 26

Latitude Longitude: 19°56'49.5"N 73°46'15.2"E Note: The Blue line shows the route to site from nearest railway station (Nashik Road – 9.7 Km.)