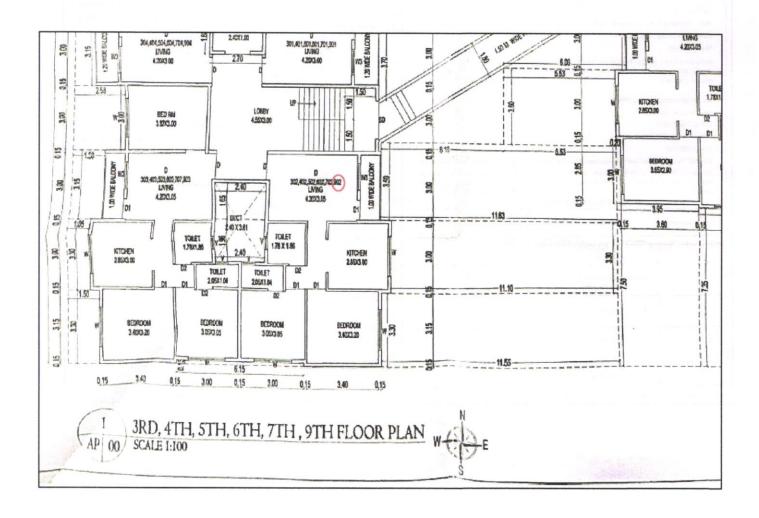

Values and the second of the s

| 11   | Whether covered under any State / Central Govt. enactments (e.g., Urban Land Ceiling Act) or notified under agency area/ scheduled area / cantonment area | : | No                                                                                                                                                                                        | If under construction                    |
|------|-----------------------------------------------------------------------------------------------------------------------------------------------------------|---|-------------------------------------------------------------------------------------------------------------------------------------------------------------------------------------------|------------------------------------------|
| 12   | Boundaries of the property                                                                                                                                | : | As per site                                                                                                                                                                               | As per Document                          |
|      | North                                                                                                                                                     | : | Adj. APMC Plot No. 07                                                                                                                                                                     | Adj. APMC Plot No. 07                    |
|      | South                                                                                                                                                     | : | 30.00 Mtrs. Road                                                                                                                                                                          | 30.00 Mtrs. Road                         |
|      | East                                                                                                                                                      | : | Adj. Plot No. 1B                                                                                                                                                                          | Adj. Plot No. 1B                         |
|      | West                                                                                                                                                      | : | 18.00 Mtrs. Road                                                                                                                                                                          | 18.00 Mtrs. Road                         |
| 13   | Dimensions of the site                                                                                                                                    | : | N. A. as property under consider a building.                                                                                                                                              | eration is a Residential Flat in         |
|      |                                                                                                                                                           | : | As per the Deed                                                                                                                                                                           | As per Actuals                           |
|      | North                                                                                                                                                     | : | Staircase & Flat No. D-901                                                                                                                                                                | Staircase & Flat No. D-901               |
|      | South                                                                                                                                                     | : | Side Margin                                                                                                                                                                               | Side Margin                              |
| -    | East                                                                                                                                                      | : | Side Margin                                                                                                                                                                               | Side Margin                              |
|      | West                                                                                                                                                      | : | Lobby & Flat No. D-903                                                                                                                                                                    | Lobby & Flat No. D-903                   |
| 13.2 | Latitude, Longitude & Co-ordinates of Flat                                                                                                                |   | 20°1'39.0"N 73°47'24.6"E                                                                                                                                                                  |                                          |
| 14   | Extent of the site                                                                                                                                        |   | : Carpet Area in Sq. Ft. = 605.10 (Area as per Site measurement)  Carpet Area in Sq. Ft. = 595.00 (Area As Per Agreement for sale)  Built Up Area in Sq. Ft. = 654.50 (Carpet Area + 10%) |                                          |
| 15   | Extent of the site considered for Valuation                                                                                                               |   | Carpet Area in Sq. Ft. = 595.0<br>( Area As Per Agreement for                                                                                                                             |                                          |
| 16   | Whether occupied by the owner / tenant? If occupied by tenant since how long? Rent received per month.                                                    | : | Building is under construction                                                                                                                                                            |                                          |
| H    | APARTMENT BUILDING                                                                                                                                        |   |                                                                                                                                                                                           | omaleterback                             |
| 1.   | Nature of the Apartment                                                                                                                                   | : | Residential                                                                                                                                                                               |                                          |
| 2.   | Location                                                                                                                                                  |   |                                                                                                                                                                                           | em legislari i                           |
|      | C.T.S. No.                                                                                                                                                | : |                                                                                                                                                                                           | a with the second                        |
|      | Block No.                                                                                                                                                 | : | -                                                                                                                                                                                         | 7 1 -5 1 1 1 1 1 1 1 1 1 1 1 1 1 1 1 1 1 |
|      | Ward No.                                                                                                                                                  | : | - sit                                                                                                                                                                                     | end draw Williams                        |
|      | Village / Municipality / Corporation                                                                                                                      |   | Village - Nashik,<br>Nashik Municipal Corporation                                                                                                                                         |                                          |