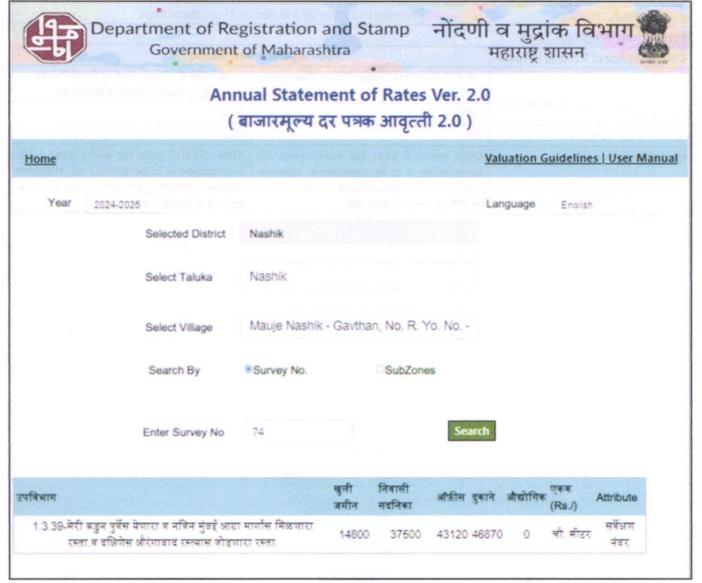

Since 1989

|     | RCC Footing/Foundation                                                     | Complete              | RCC Plinth                                                                          |                                                                                                                                                                                                                                                                                                                                                                                                                                                                                                                                                                                                                                                                                                                                                                                                                                                                                                                                                                                                                                                                                                                                                                                                                                                                                                                                                                                                                                                                                                                                                                                                                                                                                                                                                                                                                                                                                                                                                                                                                                                                                                                                | Complete                                   |
|-----|----------------------------------------------------------------------------|-----------------------|-------------------------------------------------------------------------------------|--------------------------------------------------------------------------------------------------------------------------------------------------------------------------------------------------------------------------------------------------------------------------------------------------------------------------------------------------------------------------------------------------------------------------------------------------------------------------------------------------------------------------------------------------------------------------------------------------------------------------------------------------------------------------------------------------------------------------------------------------------------------------------------------------------------------------------------------------------------------------------------------------------------------------------------------------------------------------------------------------------------------------------------------------------------------------------------------------------------------------------------------------------------------------------------------------------------------------------------------------------------------------------------------------------------------------------------------------------------------------------------------------------------------------------------------------------------------------------------------------------------------------------------------------------------------------------------------------------------------------------------------------------------------------------------------------------------------------------------------------------------------------------------------------------------------------------------------------------------------------------------------------------------------------------------------------------------------------------------------------------------------------------------------------------------------------------------------------------------------------------|--------------------------------------------|
|     | Full Building Rcc                                                          | 3 2 20 20             |                                                                                     | Internal Brick Work Internal Plastering                                                                                                                                                                                                                                                                                                                                                                                                                                                                                                                                                                                                                                                                                                                                                                                                                                                                                                                                                                                                                                                                                                                                                                                                                                                                                                                                                                                                                                                                                                                                                                                                                                                                                                                                                                                                                                                                                                                                                                                                                                                                                        |                                            |
|     | External Brick Work                                                        |                       |                                                                                     |                                                                                                                                                                                                                                                                                                                                                                                                                                                                                                                                                                                                                                                                                                                                                                                                                                                                                                                                                                                                                                                                                                                                                                                                                                                                                                                                                                                                                                                                                                                                                                                                                                                                                                                                                                                                                                                                                                                                                                                                                                                                                                                                |                                            |
|     | External Plastering                                                        | Complete              | FI                                                                                  | ooring, Tilling, Kitchen Platform                                                                                                                                                                                                                                                                                                                                                                                                                                                                                                                                                                                                                                                                                                                                                                                                                                                                                                                                                                                                                                                                                                                                                                                                                                                                                                                                                                                                                                                                                                                                                                                                                                                                                                                                                                                                                                                                                                                                                                                                                                                                                              | Complete                                   |
|     | Total                                                                      | 81% work completed    |                                                                                     |                                                                                                                                                                                                                                                                                                                                                                                                                                                                                                                                                                                                                                                                                                                                                                                                                                                                                                                                                                                                                                                                                                                                                                                                                                                                                                                                                                                                                                                                                                                                                                                                                                                                                                                                                                                                                                                                                                                                                                                                                                                                                                                                |                                            |
| 5a. | Total Lease Period & rema leasehold)                                       | ining period (if      | :                                                                                   |                                                                                                                                                                                                                                                                                                                                                                                                                                                                                                                                                                                                                                                                                                                                                                                                                                                                                                                                                                                                                                                                                                                                                                                                                                                                                                                                                                                                                                                                                                                                                                                                                                                                                                                                                                                                                                                                                                                                                                                                                                                                                                                                | 17 = 5                                     |
| 6   | Location of property                                                       | THE PROPERTY WITH THE |                                                                                     | efe gr                                                                                                                                                                                                                                                                                                                                                                                                                                                                                                                                                                                                                                                                                                                                                                                                                                                                                                                                                                                                                                                                                                                                                                                                                                                                                                                                                                                                                                                                                                                                                                                                                                                                                                                                                                                                                                                                                                                                                                                                                                                                                                                         | a gether                                   |
| a)  | Plot No. / Survey No.                                                      |                       | :                                                                                   | Plot No - 1ANew Survey No - 74/ 2                                                                                                                                                                                                                                                                                                                                                                                                                                                                                                                                                                                                                                                                                                                                                                                                                                                                                                                                                                                                                                                                                                                                                                                                                                                                                                                                                                                                                                                                                                                                                                                                                                                                                                                                                                                                                                                                                                                                                                                                                                                                                              |                                            |
| b)  | Door No.                                                                   |                       | :                                                                                   | Residential Flat No. D-902                                                                                                                                                                                                                                                                                                                                                                                                                                                                                                                                                                                                                                                                                                                                                                                                                                                                                                                                                                                                                                                                                                                                                                                                                                                                                                                                                                                                                                                                                                                                                                                                                                                                                                                                                                                                                                                                                                                                                                                                                                                                                                     |                                            |
| c)  | C.T.S. No. / Village                                                       |                       | :                                                                                   | Village - Nashik                                                                                                                                                                                                                                                                                                                                                                                                                                                                                                                                                                                                                                                                                                                                                                                                                                                                                                                                                                                                                                                                                                                                                                                                                                                                                                                                                                                                                                                                                                                                                                                                                                                                                                                                                                                                                                                                                                                                                                                                                                                                                                               |                                            |
| d)  | Ward / Taluka                                                              | \                     | :                                                                                   | Taluka - Nashik                                                                                                                                                                                                                                                                                                                                                                                                                                                                                                                                                                                                                                                                                                                                                                                                                                                                                                                                                                                                                                                                                                                                                                                                                                                                                                                                                                                                                                                                                                                                                                                                                                                                                                                                                                                                                                                                                                                                                                                                                                                                                                                |                                            |
| e)  | Mandal / District                                                          |                       | :                                                                                   | District - Nashik                                                                                                                                                                                                                                                                                                                                                                                                                                                                                                                                                                                                                                                                                                                                                                                                                                                                                                                                                                                                                                                                                                                                                                                                                                                                                                                                                                                                                                                                                                                                                                                                                                                                                                                                                                                                                                                                                                                                                                                                                                                                                                              |                                            |
| f)  | Date of issue and validity o map / plan                                    | f layout of approved  |                                                                                     | CommencementCertificate No. C1 / 481 / 2021 dated                                                                                                                                                                                                                                                                                                                                                                                                                                                                                                                                                                                                                                                                                                                                                                                                                                                                                                                                                                                                                                                                                                                                                                                                                                                                                                                                                                                                                                                                                                                                                                                                                                                                                                                                                                                                                                                                                                                                                                                                                                                                              |                                            |
| g)  | Approved map / plan issuin                                                 | ng authority          | 08.10.2021issued by Executive Engineer Tov<br>Nashik Municipal Corporation, Nashik. |                                                                                                                                                                                                                                                                                                                                                                                                                                                                                                                                                                                                                                                                                                                                                                                                                                                                                                                                                                                                                                                                                                                                                                                                                                                                                                                                                                                                                                                                                                                                                                                                                                                                                                                                                                                                                                                                                                                                                                                                                                                                                                                                | I own Planning                             |
| h)  | Whether genuineness or authenticity of approved map/ plan is verified      |                       | :                                                                                   | Yes                                                                                                                                                                                                                                                                                                                                                                                                                                                                                                                                                                                                                                                                                                                                                                                                                                                                                                                                                                                                                                                                                                                                                                                                                                                                                                                                                                                                                                                                                                                                                                                                                                                                                                                                                                                                                                                                                                                                                                                                                                                                                                                            |                                            |
| i)  | Any other comments by our empanelled valuers on authentic of approved plan |                       | ·                                                                                   | No                                                                                                                                                                                                                                                                                                                                                                                                                                                                                                                                                                                                                                                                                                                                                                                                                                                                                                                                                                                                                                                                                                                                                                                                                                                                                                                                                                                                                                                                                                                                                                                                                                                                                                                                                                                                                                                                                                                                                                                                                                                                                                                             |                                            |
| 7   | Postal address of the property                                             |                       | :                                                                                   | Residential Flat No. D-902, 9 <sup>th</sup> Floor Landmark 1A ", Near Vibgyor School, S No. 1A, Village - Nashik, Taluka - Nashik Nashik, Pincode - 422 004, State - Mah India.                                                                                                                                                                                                                                                                                                                                                                                                                                                                                                                                                                                                                                                                                                                                                                                                                                                                                                                                                                                                                                                                                                                                                                                                                                                                                                                                                                                                                                                                                                                                                                                                                                                                                                                                                                                                                                                                                                                                                | samarth Nagar, Plo<br>k, District - Nashil |
| 8   | City / Town                                                                |                       |                                                                                     | City - Nashik                                                                                                                                                                                                                                                                                                                                                                                                                                                                                                                                                                                                                                                                                                                                                                                                                                                                                                                                                                                                                                                                                                                                                                                                                                                                                                                                                                                                                                                                                                                                                                                                                                                                                                                                                                                                                                                                                                                                                                                                                                                                                                                  | -2 - 7                                     |
|     | Residential area                                                           |                       | :                                                                                   | Yes Amanda and Amanda  |                                            |
|     | Commercial area                                                            | "syn-abil             | ;                                                                                   | No management of the particular of the particula |                                            |
|     | Industrial area                                                            |                       | :                                                                                   | No                                                                                                                                                                                                                                                                                                                                                                                                                                                                                                                                                                                                                                                                                                                                                                                                                                                                                                                                                                                                                                                                                                                                                                                                                                                                                                                                                                                                                                                                                                                                                                                                                                                                                                                                                                                                                                                                                                                                                                                                                                                                                                                             | 71011                                      |
| 9   | Classification of the area                                                 |                       |                                                                                     |                                                                                                                                                                                                                                                                                                                                                                                                                                                                                                                                                                                                                                                                                                                                                                                                                                                                                                                                                                                                                                                                                                                                                                                                                                                                                                                                                                                                                                                                                                                                                                                                                                                                                                                                                                                                                                                                                                                                                                                                                                                                                                                                |                                            |
|     | i) High / Middle / Poor                                                    |                       |                                                                                     | Middle Class                                                                                                                                                                                                                                                                                                                                                                                                                                                                                                                                                                                                                                                                                                                                                                                                                                                                                                                                                                                                                                                                                                                                                                                                                                                                                                                                                                                                                                                                                                                                                                                                                                                                                                                                                                                                                                                                                                                                                                                                                                                                                                                   | =2                                         |
|     | ii) Urban / Semi Urban / Ru                                                | ra                    |                                                                                     | Urban                                                                                                                                                                                                                                                                                                                                                                                                                                                                                                                                                                                                                                                                                                                                                                                                                                                                                                                                                                                                                                                                                                                                                                                                                                                                                                                                                                                                                                                                                                                                                                                                                                                                                                                                                                                                                                                                                                                                                                                                                                                                                                                          | F 1 1 1 1 1 1 1 1 1 1 1 1 1 1 1 1 1 1 1    |
| 10  | Coming under Corporation<br>Panchayat / Municipality                       | limit / Village       | :                                                                                   | Village - Nashik<br>Nashik Municipal Corporation                                                                                                                                                                                                                                                                                                                                                                                                                                                                                                                                                                                                                                                                                                                                                                                                                                                                                                                                                                                                                                                                                                                                                                                                                                                                                                                                                                                                                                                                                                                                                                                                                                                                                                                                                                                                                                                                                                                                                                                                                                                                               | alli mariel                                |