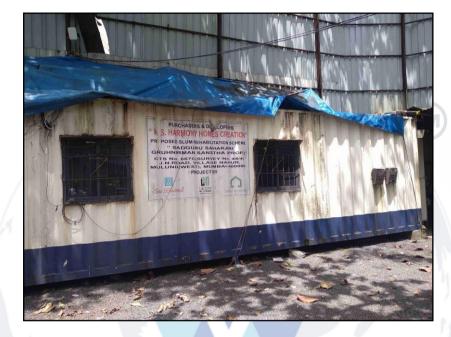

#### 1. Location Details:

The property is situated at **"Om Sai Complex"**, Proposed S. R. Scheme on Plot Bearing CTS No. 667-C, Near Datta Mandir, Pandit Jawaharlal Nehru Road / Mulund -Goregaon Link Road, Sarvodaya Nagar, Mulund (West), Mumbai, PIN – 400 080, State - Maharashtra, Country – India. It is about 2.1 KM travelling distance from Mulund Railway Station of Western Railway line. Surface transport to the property is by buses, Auto, taxis & private vehicles. The property is in developed locality. All the amenities like shops, banks, hotels, markets, schools, hospitals, etc. are all available in the surrounding locality. The locality is higher class & developed.

#### 3. Boundaries of the Property:

| Direction           | Particulars                  |
|---------------------|------------------------------|
| On or towards North | Neminath Apartment           |
| On or towards South | Mulund - Goregaon Link Road  |
| On or towards East  | Pandit Jawaharlal Nehru Road |
| On or towards West  | Vijay Vallabh Suri Ground    |