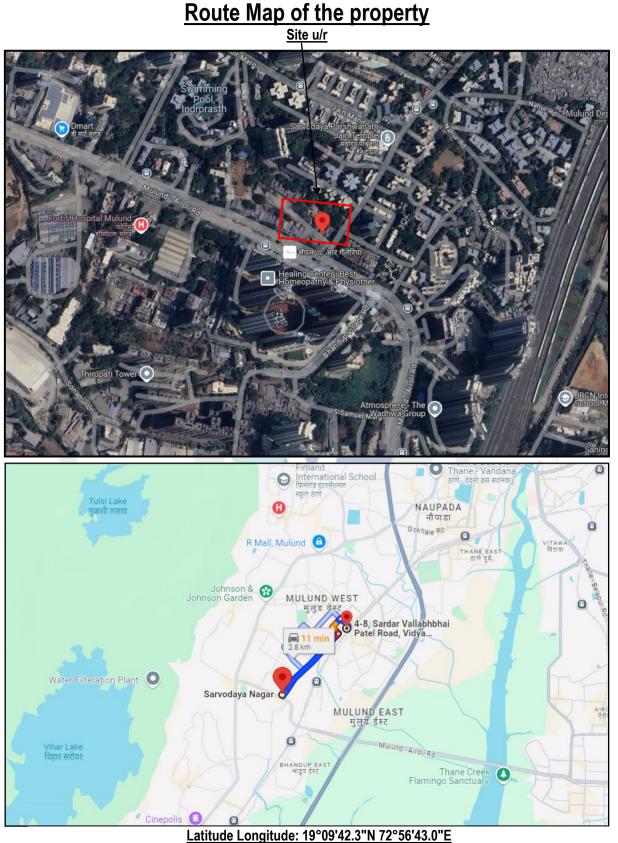

## Latitude Longitude: 19°09'42.3"N 72°56'43.0"E

#### Latitude Longitude: 19°09'42.3"N 72°56'43.0"E

#### 1. Location Details:

The property is situated at **"Om Sai Complex"**, Proposed S. R. Scheme on Plot Bearing CTS No. 667-C, Near Datta Mandir, Pandit Jawaharlal Nehru Road / Mulund -Goregaon Link Road, Sarvodaya Nagar, Mulund (West), Mumbai, PIN – 400 080, State - Maharashtra, Country – India. It is about 2.1 KM travelling distance from Mulund Railway Station of Western Railway line. Surface transport to the property is by buses, Auto, taxis & private vehicles. The property is in developed locality. All the amenities like shops, banks, hotels, markets, schools, hospitals, etc. are all available in the surrounding locality. The locality is higher class & developed.