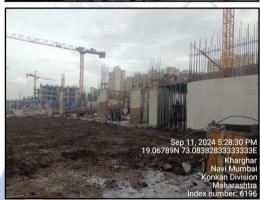

### **LEVEL OF COMPLETEION:**

| Building | Present stage of Construction | Percentage of work completion |
|----------|-------------------------------|-------------------------------|
| 1        | Plinth work is completed.     | 10%                           |