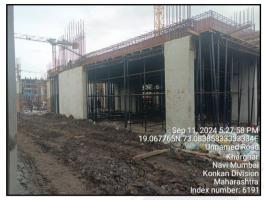

### **LEVEL OF COMPLETEION:**

| Building | Present stage of Construction | Percentage of work completion |
|----------|-------------------------------|-------------------------------|
| 1        | Plinth work is completed.     | 10%                           |