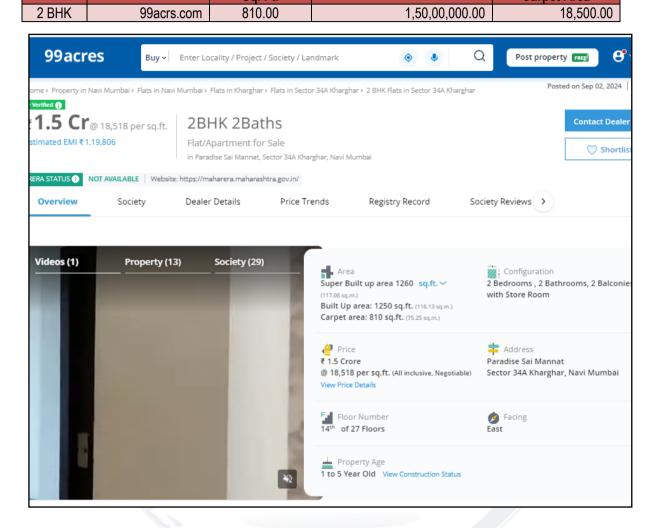

|        |                                                                         |   | + 2 <sup>nd</sup> to 6 <sup>th</sup> floors (Podiums) + 7 <sup>th</sup> Floor (Part Fitness Center / Society Office / Amenity Floor / Podium) + 8 <sup>th</sup> to 29 <sup>th</sup> floor + 30 <sup>th</sup> (part Residential / part Terrace) upper floors. |
|--------|-------------------------------------------------------------------------|---|--------------------------------------------------------------------------------------------------------------------------------------------------------------------------------------------------------------------------------------------------------------|
| 10.    | Corner plot or intermittent plot?                                       | : | Intermittent                                                                                                                                                                                                                                                 |
| 11.    | Road facilities                                                         | : | Yes                                                                                                                                                                                                                                                          |
| 12.    | Type of road available at present                                       | : | B. T. Road                                                                                                                                                                                                                                                   |
| 13.    | Width of road – is it below 20 ft. or more than 20 ft.                  | • | 45.00 Mtr. Wide Road                                                                                                                                                                                                                                         |
| 14.    | Is it a Land – Locked land?                                             | : | No                                                                                                                                                                                                                                                           |
| 15.    | Water potentiality                                                      | : | Municipal Water supply                                                                                                                                                                                                                                       |
| 16.    | Underground sewerage system                                             |   | Connected to Municipal sewer                                                                                                                                                                                                                                 |
| 17.    | Is Power supply is available in the site                                | : | Yes                                                                                                                                                                                                                                                          |
| 18.    | Advantages of the site                                                  |   | Located in developed area                                                                                                                                                                                                                                    |
| 19.    | Special remarks, if any like threat of acquisition of                   | • | No                                                                                                                                                                                                                                                           |
|        | land for publics service purposes, road widening or                     |   |                                                                                                                                                                                                                                                              |
|        | applicability of CRZ provisions etc.(Distance from sea-                 |   |                                                                                                                                                                                                                                                              |
|        | cost / tidal level must be incorporated)                                |   |                                                                                                                                                                                                                                                              |
| Part – | A (Valuation of land)                                                   |   |                                                                                                                                                                                                                                                              |
| 1      | Size of plot                                                            | : | Plot area – 2728.96 Sq. M. (As per Plan & RERA Certificate)                                                                                                                                                                                                  |
|        | North & South                                                           | 7 | - 1                                                                                                                                                                                                                                                          |
|        | East & West                                                             | - |                                                                                                                                                                                                                                                              |
| 2      | Total extent of the plot                                                | : | As per table attached to the report                                                                                                                                                                                                                          |
| 3      | Prevailing market rate ( Along With details / reference of at           | : | As per table attached to the report                                                                                                                                                                                                                          |
|        | least two latest deals / transactions with respect to                   |   | Details of recent transactions/online listings                                                                                                                                                                                                               |
|        | adjacent properties in the areas)                                       |   | are attached with the report.                                                                                                                                                                                                                                |
| 4      | Guideline rate obtained from the Register's Office (an                  | : | ₹ 98,900.00 per Sq. M. for Residential                                                                                                                                                                                                                       |
|        | evidence thereof to be enclosed)                                        |   | ₹ 35,100.00 per Sq. M. for Land                                                                                                                                                                                                                              |
| 5      | Assessed / adopted rate of valuation                                    | : | As per table attached to the report                                                                                                                                                                                                                          |
| 6      | Estimated value of land                                                 | : | Land Area Rate in Value in (₹)                                                                                                                                                                                                                               |
|        |                                                                         |   | in Sq. M. Sq. M. 2728.96 35100 9,57,86,496.00                                                                                                                                                                                                                |
| Part _ | <br>B (Valuation of Building)                                           |   | 2720.00 30100 9,07,00,490.00                                                                                                                                                                                                                                 |
| 1      | Technical details of the building                                       |   |                                                                                                                                                                                                                                                              |
| -      | a) Type of Building (Residential / Commercial /                         | : | Residential                                                                                                                                                                                                                                                  |
|        | Industrial)                                                             |   |                                                                                                                                                                                                                                                              |
|        | b) Type of construction (Load bearing / RCC / Steel Framed)             | : | N.A. Building Construction work is in progress                                                                                                                                                                                                               |
|        | c) Year of construction                                                 | : | N.A. Building Construction work is in progress                                                                                                                                                                                                               |
|        | d) Number of floors and height of each floor including basement, if any | : |                                                                                                                                                                                                                                                              |