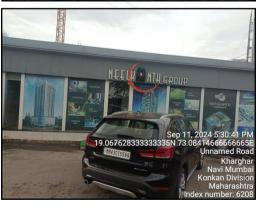

### **Location Details:**

The property is situated at "Neelkanth Darshan", Proposed Residential Cum Commercial Building on Plot No. 57B, Sector 34A, Village - Kharghar, Sai Mannat Road, Opp. International Football Stadium, Taluka - Panvel, District - Raigad, Navi Mumbai, PIN - 410 210, State - Maharashtra, Country - India. It is about 1.2 Km. travel distance from Pethpada Metro station on Harbour Line of Central Railway. Surface transport to the property is by buses, Auto, taxis & private vehicles. The property is in developed locality. All the amenities like shops, banks, hotels, markets, schools, hospitals, etc. are all available in the surrounding locality. The locality is middle class &