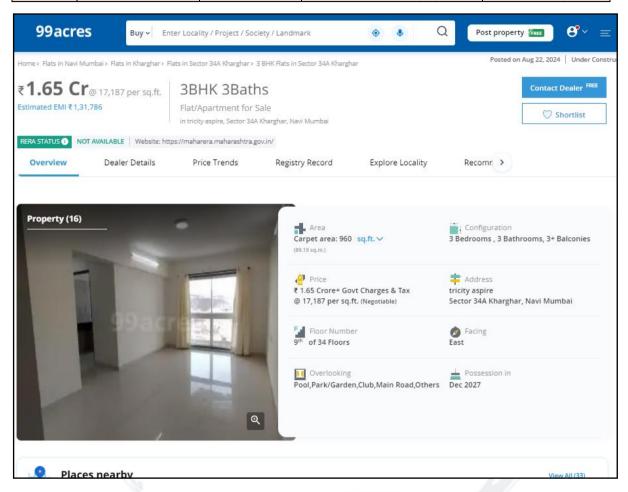

|        |                                                                         |   | + 2 <sup>nd</sup> to 6 <sup>th</sup> floors (Podiums) + 7 <sup>th</sup> Floor (Part Fitness Center / Society Office / Amenity Floor / Podium) + 8 <sup>th</sup> to 29 <sup>th</sup> floor + 30 <sup>th</sup> (part Residential / part Terrace) upper floors. |
|--------|-------------------------------------------------------------------------|---|--------------------------------------------------------------------------------------------------------------------------------------------------------------------------------------------------------------------------------------------------------------|
| 10.    | Corner plot or intermittent plot?                                       | : | Intermittent                                                                                                                                                                                                                                                 |
| 11.    | Road facilities                                                         | : | Yes                                                                                                                                                                                                                                                          |
| 12.    | Type of road available at present                                       | : | B. T. Road                                                                                                                                                                                                                                                   |
| 13.    | Width of road – is it below 20 ft. or more than 20 ft.                  | • | 45.00 Mtr. Wide Road                                                                                                                                                                                                                                         |
| 14.    | Is it a Land – Locked land?                                             | : | No                                                                                                                                                                                                                                                           |
| 15.    | Water potentiality                                                      | : | Municipal Water supply                                                                                                                                                                                                                                       |
| 16.    | Underground sewerage system                                             |   | Connected to Municipal sewer                                                                                                                                                                                                                                 |
| 17.    | Is Power supply is available in the site                                | : | Yes                                                                                                                                                                                                                                                          |
| 18.    | Advantages of the site                                                  |   | Located in developed area                                                                                                                                                                                                                                    |
| 19.    | Special remarks, if any like threat of acquisition of                   | • | No                                                                                                                                                                                                                                                           |
|        | land for publics service purposes, road widening or                     |   |                                                                                                                                                                                                                                                              |
|        | applicability of CRZ provisions etc.(Distance from sea-                 |   |                                                                                                                                                                                                                                                              |
|        | cost / tidal level must be incorporated)                                |   |                                                                                                                                                                                                                                                              |
| Part – | A (Valuation of land)                                                   |   |                                                                                                                                                                                                                                                              |
| 1      | Size of plot                                                            | : | Plot area – 2728.96 Sq. M. (As per Plan & RERA Certificate)                                                                                                                                                                                                  |
|        | North & South                                                           | 7 | - 1                                                                                                                                                                                                                                                          |
|        | East & West                                                             | - |                                                                                                                                                                                                                                                              |
| 2      | Total extent of the plot                                                | : | As per table attached to the report                                                                                                                                                                                                                          |
| 3      | Prevailing market rate ( Along With details / reference of at           | : | As per table attached to the report                                                                                                                                                                                                                          |
|        | least two latest deals / transactions with respect to                   |   | Details of recent transactions/online listings                                                                                                                                                                                                               |
|        | adjacent properties in the areas)                                       |   | are attached with the report.                                                                                                                                                                                                                                |
| 4      | Guideline rate obtained from the Register's Office (an                  | : | ₹ 98,900.00 per Sq. M. for Residential                                                                                                                                                                                                                       |
|        | evidence thereof to be enclosed)                                        |   | ₹ 35,100.00 per Sq. M. for Land                                                                                                                                                                                                                              |
| 5      | Assessed / adopted rate of valuation                                    | : | As per table attached to the report                                                                                                                                                                                                                          |
| 6      | Estimated value of land                                                 | : | Land Area Rate in Value in (₹)                                                                                                                                                                                                                               |
|        |                                                                         |   | in Sq. M. Sq. M. 2728.96 35100 9,57,86,496.00                                                                                                                                                                                                                |
| Part _ | <br>B (Valuation of Building)                                           |   | 2720.00 30100 9,07,00,490.00                                                                                                                                                                                                                                 |
| 1      | Technical details of the building                                       |   |                                                                                                                                                                                                                                                              |
| -      | a) Type of Building (Residential / Commercial /                         | : | Residential                                                                                                                                                                                                                                                  |
|        | Industrial)                                                             |   |                                                                                                                                                                                                                                                              |
|        | b) Type of construction (Load bearing / RCC / Steel Framed)             | : | N.A. Building Construction work is in progress                                                                                                                                                                                                               |
|        | c) Year of construction                                                 | : | N.A. Building Construction work is in progress                                                                                                                                                                                                               |
|        | d) Number of floors and height of each floor including basement, if any | : |                                                                                                                                                                                                                                                              |