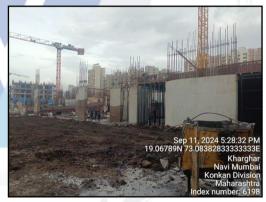

### **LEVEL OF COMPLETEION:**

| Building | Present stage of Construction | Percentage of work completion |
|----------|-------------------------------|-------------------------------|
| 1        | Plinth work is completed.     | 10%                           |