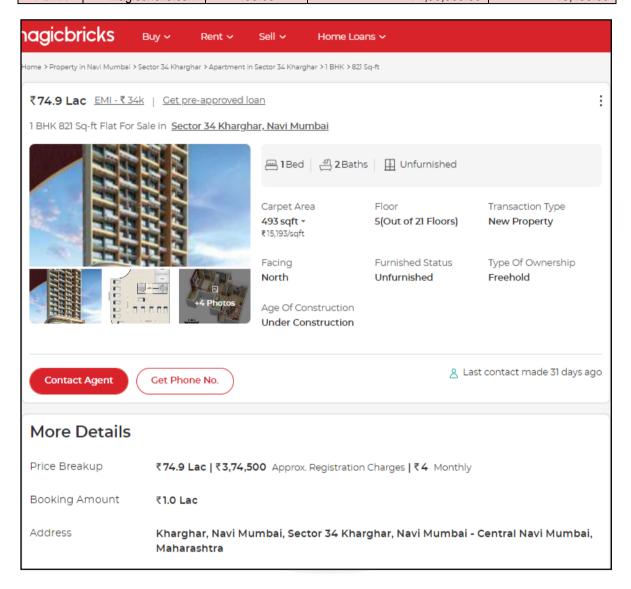

|        |                                                                         |   | + 2 <sup>nd</sup> to 6 <sup>th</sup> floors (Podiums) + 7 <sup>th</sup> Floor (Part Fitness Center / Society Office / Amenity Floor / Podium) + 8 <sup>th</sup> to 29 <sup>th</sup> floor + 30 <sup>th</sup> (part Residential / part Terrace) upper floors. |
|--------|-------------------------------------------------------------------------|---|--------------------------------------------------------------------------------------------------------------------------------------------------------------------------------------------------------------------------------------------------------------|
| 10.    | Corner plot or intermittent plot?                                       | : | Intermittent                                                                                                                                                                                                                                                 |
| 11.    | Road facilities                                                         | : | Yes                                                                                                                                                                                                                                                          |
| 12.    | Type of road available at present                                       | : | B. T. Road                                                                                                                                                                                                                                                   |
| 13.    | Width of road – is it below 20 ft. or more than 20 ft.                  | • | 45.00 Mtr. Wide Road                                                                                                                                                                                                                                         |
| 14.    | Is it a Land – Locked land?                                             | : | No                                                                                                                                                                                                                                                           |
| 15.    | Water potentiality                                                      | : | Municipal Water supply                                                                                                                                                                                                                                       |
| 16.    | Underground sewerage system                                             |   | Connected to Municipal sewer                                                                                                                                                                                                                                 |
| 17.    | Is Power supply is available in the site                                | : | Yes                                                                                                                                                                                                                                                          |
| 18.    | Advantages of the site                                                  |   | Located in developed area                                                                                                                                                                                                                                    |
| 19.    | Special remarks, if any like threat of acquisition of                   | • | No                                                                                                                                                                                                                                                           |
|        | land for publics service purposes, road widening or                     |   |                                                                                                                                                                                                                                                              |
|        | applicability of CRZ provisions etc.(Distance from sea-                 |   |                                                                                                                                                                                                                                                              |
|        | cost / tidal level must be incorporated)                                |   |                                                                                                                                                                                                                                                              |
| Part – | A (Valuation of land)                                                   |   |                                                                                                                                                                                                                                                              |
| 1      | Size of plot                                                            | : | Plot area – 2728.96 Sq. M. (As per Plan & RERA Certificate)                                                                                                                                                                                                  |
|        | North & South                                                           | 7 | - 1                                                                                                                                                                                                                                                          |
|        | East & West                                                             | - |                                                                                                                                                                                                                                                              |
| 2      | Total extent of the plot                                                | : | As per table attached to the report                                                                                                                                                                                                                          |
| 3      | Prevailing market rate ( Along With details / reference of at           | : | As per table attached to the report                                                                                                                                                                                                                          |
|        | least two latest deals / transactions with respect to                   |   | Details of recent transactions/online listings                                                                                                                                                                                                               |
|        | adjacent properties in the areas)                                       |   | are attached with the report.                                                                                                                                                                                                                                |
| 4      | Guideline rate obtained from the Register's Office (an                  | : | ₹ 98,900.00 per Sq. M. for Residential                                                                                                                                                                                                                       |
|        | evidence thereof to be enclosed)                                        |   | ₹ 35,100.00 per Sq. M. for Land                                                                                                                                                                                                                              |
| 5      | Assessed / adopted rate of valuation                                    | : | As per table attached to the report                                                                                                                                                                                                                          |
| 6      | Estimated value of land                                                 | : | Land Area Rate in Value in (₹)                                                                                                                                                                                                                               |
|        |                                                                         |   | in Sq. M. Sq. M. 2728.96 35100 9,57,86,496.00                                                                                                                                                                                                                |
| Part _ | <br>B (Valuation of Building)                                           |   | 2720.00 30100 9,07,00,490.00                                                                                                                                                                                                                                 |
| 1      | Technical details of the building                                       |   |                                                                                                                                                                                                                                                              |
| -      | a) Type of Building (Residential / Commercial /                         | : | Residential                                                                                                                                                                                                                                                  |
|        | Industrial)                                                             |   |                                                                                                                                                                                                                                                              |
|        | b) Type of construction (Load bearing / RCC / Steel Framed)             | : | N.A. Building Construction work is in progress                                                                                                                                                                                                               |
|        | c) Year of construction                                                 | : | N.A. Building Construction work is in progress                                                                                                                                                                                                               |
|        | d) Number of floors and height of each floor including basement, if any | : |                                                                                                                                                                                                                                                              |