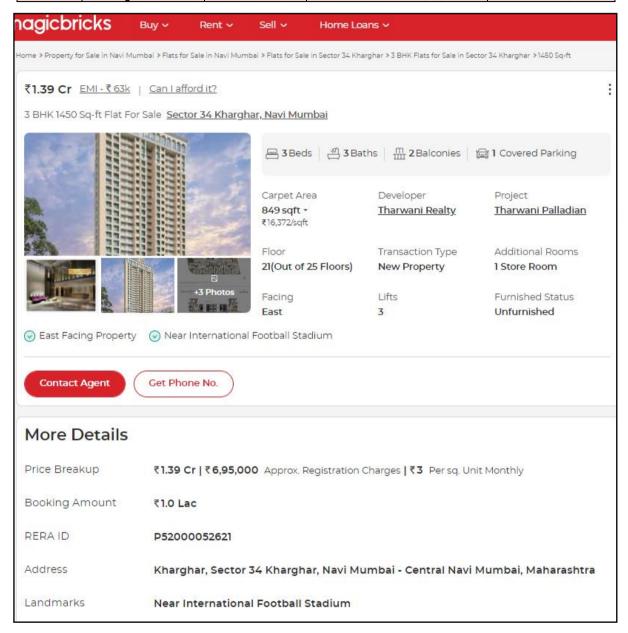

|        |                                                                         |   | + 2 <sup>nd</sup> to 6 <sup>th</sup> floors (Podiums) + 7 <sup>th</sup> Floor (Part Fitness Center / Society Office / Amenity Floor / Podium) + 8 <sup>th</sup> to 29 <sup>th</sup> floor + 30 <sup>th</sup> (part Residential / part Terrace) upper floors. |
|--------|-------------------------------------------------------------------------|---|--------------------------------------------------------------------------------------------------------------------------------------------------------------------------------------------------------------------------------------------------------------|
| 10.    | Corner plot or intermittent plot?                                       | : | Intermittent                                                                                                                                                                                                                                                 |
| 11.    | Road facilities                                                         | : | Yes                                                                                                                                                                                                                                                          |
| 12.    | Type of road available at present                                       | : | B. T. Road                                                                                                                                                                                                                                                   |
| 13.    | Width of road – is it below 20 ft. or more than 20 ft.                  | • | 45.00 Mtr. Wide Road                                                                                                                                                                                                                                         |
| 14.    | Is it a Land – Locked land?                                             | : | No                                                                                                                                                                                                                                                           |
| 15.    | Water potentiality                                                      | : | Municipal Water supply                                                                                                                                                                                                                                       |
| 16.    | Underground sewerage system                                             |   | Connected to Municipal sewer                                                                                                                                                                                                                                 |
| 17.    | Is Power supply is available in the site                                | : | Yes                                                                                                                                                                                                                                                          |
| 18.    | Advantages of the site                                                  |   | Located in developed area                                                                                                                                                                                                                                    |
| 19.    | Special remarks, if any like threat of acquisition of                   | • | No                                                                                                                                                                                                                                                           |
|        | land for publics service purposes, road widening or                     |   |                                                                                                                                                                                                                                                              |
|        | applicability of CRZ provisions etc.(Distance from sea-                 |   |                                                                                                                                                                                                                                                              |
|        | cost / tidal level must be incorporated)                                |   |                                                                                                                                                                                                                                                              |
| Part – | A (Valuation of land)                                                   |   |                                                                                                                                                                                                                                                              |
| 1      | Size of plot                                                            | : | Plot area – 2728.96 Sq. M. (As per Plan & RERA Certificate)                                                                                                                                                                                                  |
|        | North & South                                                           | 7 | - 1                                                                                                                                                                                                                                                          |
|        | East & West                                                             | - |                                                                                                                                                                                                                                                              |
| 2      | Total extent of the plot                                                | : | As per table attached to the report                                                                                                                                                                                                                          |
| 3      | Prevailing market rate ( Along With details / reference of at           | : | As per table attached to the report                                                                                                                                                                                                                          |
|        | least two latest deals / transactions with respect to                   |   | Details of recent transactions/online listings                                                                                                                                                                                                               |
|        | adjacent properties in the areas)                                       |   | are attached with the report.                                                                                                                                                                                                                                |
| 4      | Guideline rate obtained from the Register's Office (an                  | : | ₹ 98,900.00 per Sq. M. for Residential                                                                                                                                                                                                                       |
|        | evidence thereof to be enclosed)                                        |   | ₹ 35,100.00 per Sq. M. for Land                                                                                                                                                                                                                              |
| 5      | Assessed / adopted rate of valuation                                    | : | As per table attached to the report                                                                                                                                                                                                                          |
| 6      | Estimated value of land                                                 | : | Land Area Rate in Value in (₹)                                                                                                                                                                                                                               |
|        |                                                                         |   | in Sq. M. Sq. M. 2728.96 35100 9,57,86,496.00                                                                                                                                                                                                                |
| Part _ | <br>B (Valuation of Building)                                           |   | 2720.00 30100 9,07,00,490.00                                                                                                                                                                                                                                 |
| 1      | Technical details of the building                                       |   |                                                                                                                                                                                                                                                              |
| -      | a) Type of Building (Residential / Commercial /                         | : | Residential                                                                                                                                                                                                                                                  |
|        | Industrial)                                                             |   |                                                                                                                                                                                                                                                              |
|        | b) Type of construction (Load bearing / RCC / Steel Framed)             | : | N.A. Building Construction work is in progress                                                                                                                                                                                                               |
|        | c) Year of construction                                                 | : | N.A. Building Construction work is in progress                                                                                                                                                                                                               |
|        | d) Number of floors and height of each floor including basement, if any | : |                                                                                                                                                                                                                                                              |