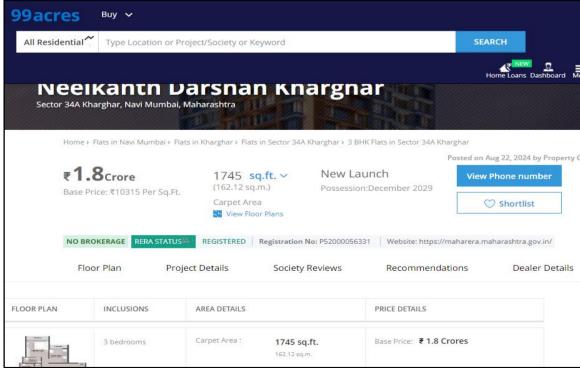

<u>About "Neelkanth Darshan" Project:</u>Neelkanth Group brings you Neelkanth Darshan Kharghar, one of the newest destinations for homebuyers. This project is now under development and is projected to be completed by July 2028. It offers a wide choice of 2/3 BHK Home.