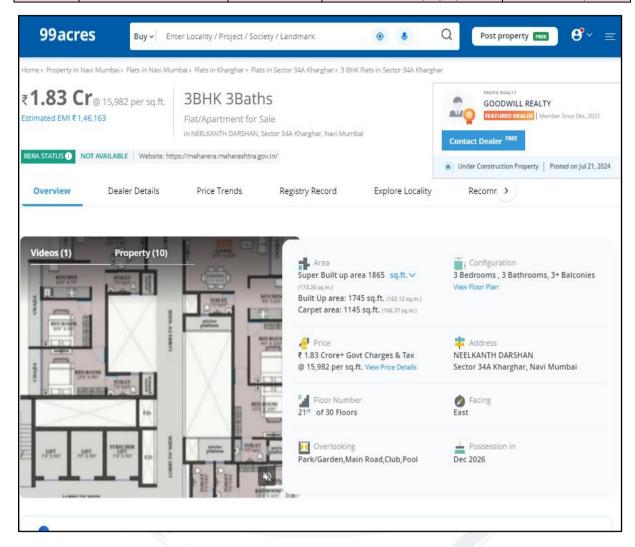

<u>About "Neelkanth Darshan" Project:</u>Neelkanth Group brings you Neelkanth Darshan Kharghar, one of the newest destinations for homebuyers. This project is now under development and is projected to be completed by July 2028. It offers a wide choice of 2/3 BHK Home.