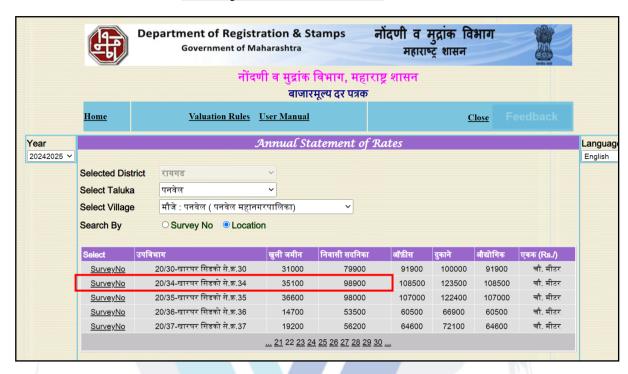

|        |                                                                         |   | + 2 <sup>nd</sup> to 6 <sup>th</sup> floors (Podiums) + 7 <sup>th</sup> Floor (Part Fitness Center / Society Office / Amenity Floor / Podium) + 8 <sup>th</sup> to 29 <sup>th</sup> floor + 30 <sup>th</sup> (part Residential / part Terrace) upper floors. |
|--------|-------------------------------------------------------------------------|---|--------------------------------------------------------------------------------------------------------------------------------------------------------------------------------------------------------------------------------------------------------------|
| 10.    | Corner plot or intermittent plot?                                       | : | Intermittent                                                                                                                                                                                                                                                 |
| 11.    | Road facilities                                                         | : | Yes                                                                                                                                                                                                                                                          |
| 12.    | Type of road available at present                                       | : | B. T. Road                                                                                                                                                                                                                                                   |
| 13.    | Width of road – is it below 20 ft. or more than 20 ft.                  | • | 45.00 Mtr. Wide Road                                                                                                                                                                                                                                         |
| 14.    | Is it a Land – Locked land?                                             | : | No                                                                                                                                                                                                                                                           |
| 15.    | Water potentiality                                                      | : | Municipal Water supply                                                                                                                                                                                                                                       |
| 16.    | Underground sewerage system                                             |   | Connected to Municipal sewer                                                                                                                                                                                                                                 |
| 17.    | Is Power supply is available in the site                                | : | Yes                                                                                                                                                                                                                                                          |
| 18.    | Advantages of the site                                                  |   | Located in developed area                                                                                                                                                                                                                                    |
| 19.    | Special remarks, if any like threat of acquisition of                   | • | No                                                                                                                                                                                                                                                           |
|        | land for publics service purposes, road widening or                     |   |                                                                                                                                                                                                                                                              |
|        | applicability of CRZ provisions etc.(Distance from sea-                 |   |                                                                                                                                                                                                                                                              |
|        | cost / tidal level must be incorporated)                                |   |                                                                                                                                                                                                                                                              |
| Part – | A (Valuation of land)                                                   |   |                                                                                                                                                                                                                                                              |
| 1      | Size of plot                                                            | : | Plot area – 2728.96 Sq. M. (As per Plan & RERA Certificate)                                                                                                                                                                                                  |
|        | North & South                                                           | 7 | - 1                                                                                                                                                                                                                                                          |
|        | East & West                                                             | - |                                                                                                                                                                                                                                                              |
| 2      | Total extent of the plot                                                | : | As per table attached to the report                                                                                                                                                                                                                          |
| 3      | Prevailing market rate ( Along With details / reference of at           | : | As per table attached to the report                                                                                                                                                                                                                          |
|        | least two latest deals / transactions with respect to                   |   | Details of recent transactions/online listings                                                                                                                                                                                                               |
|        | adjacent properties in the areas)                                       |   | are attached with the report.                                                                                                                                                                                                                                |
| 4      | Guideline rate obtained from the Register's Office (an                  | : | ₹ 98,900.00 per Sq. M. for Residential                                                                                                                                                                                                                       |
|        | evidence thereof to be enclosed)                                        |   | ₹ 35,100.00 per Sq. M. for Land                                                                                                                                                                                                                              |
| 5      | Assessed / adopted rate of valuation                                    | : | As per table attached to the report                                                                                                                                                                                                                          |
| 6      | Estimated value of land                                                 | : | Land Area Rate in Value in (₹)                                                                                                                                                                                                                               |
|        |                                                                         |   | in Sq. M. Sq. M. 2728.96 35100 9,57,86,496.00                                                                                                                                                                                                                |
| Part _ | <br>B (Valuation of Building)                                           |   | 2720.00 30100 9,07,00,490.00                                                                                                                                                                                                                                 |
| 1      | Technical details of the building                                       |   |                                                                                                                                                                                                                                                              |
| -      | a) Type of Building (Residential / Commercial /                         | : | Residential                                                                                                                                                                                                                                                  |
|        | Industrial)                                                             |   |                                                                                                                                                                                                                                                              |
|        | b) Type of construction (Load bearing / RCC / Steel Framed)             | : | N.A. Building Construction work is in progress                                                                                                                                                                                                               |
|        | c) Year of construction                                                 | : | N.A. Building Construction work is in progress                                                                                                                                                                                                               |
|        | d) Number of floors and height of each floor including basement, if any | : |                                                                                                                                                                                                                                                              |