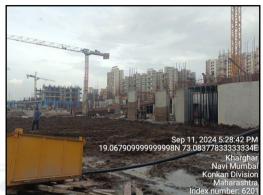

### **LEVEL OF COMPLETEION:**

| Building | Present stage of Construction | Percentage of work completion |
|----------|-------------------------------|-------------------------------|
| 1        | Plinth work is completed.     | 10%                           |