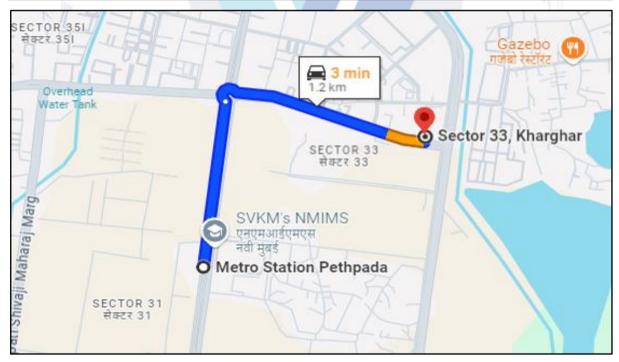

### **Location Details:**

The property is situated at "Neelkanth Darshan", Proposed Residential Cum Commercial Building on Plot No. 57B, Sector 34A, Village - Kharghar, Sai Mannat Road, Opp. International Football Stadium, Taluka - Panvel, District - Raigad, Navi Mumbai, PIN - 410 210, State - Maharashtra, Country - India. It is about 1.2 Km. travel distance from Pethpada Metro station on Harbour Line of Central Railway. Surface transport to the property is by buses, Auto, taxis & private vehicles. The property is in developed locality. All the amenities like shops, banks, hotels, markets, schools, hospitals, etc. are all available in the surrounding locality. The locality is middle class &