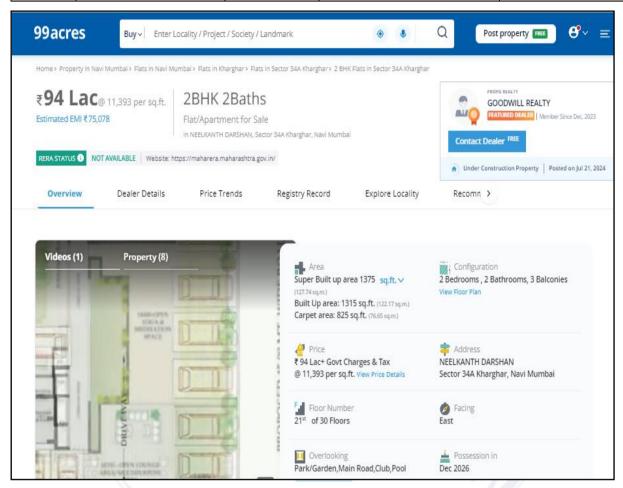

<u>About "Neelkanth Darshan" Project:</u>Neelkanth Group brings you Neelkanth Darshan Kharghar, one of the newest destinations for homebuyers. This project is now under development and is projected to be completed by July 2028. It offers a wide choice of 2/3 BHK Home.