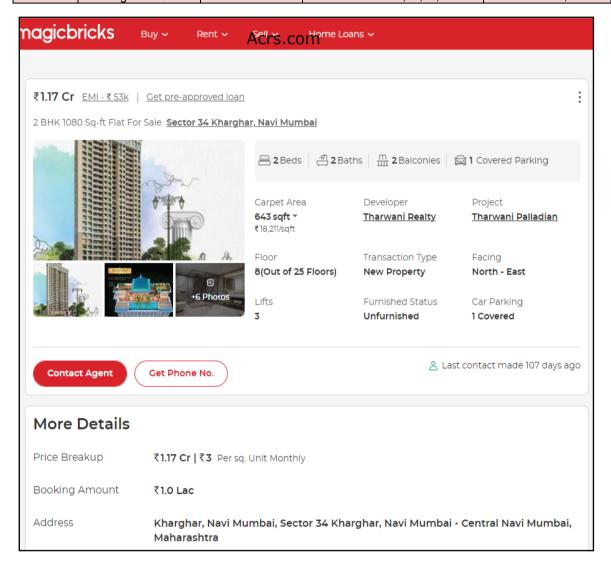

|        |                                                                         |   | + 2 <sup>nd</sup> to 6 <sup>th</sup> floors (Podiums) + 7 <sup>th</sup> Floor (Part Fitness Center / Society Office / Amenity Floor / Podium) + 8 <sup>th</sup> to 29 <sup>th</sup> floor + 30 <sup>th</sup> (part Residential / part Terrace) upper floors. |
|--------|-------------------------------------------------------------------------|---|--------------------------------------------------------------------------------------------------------------------------------------------------------------------------------------------------------------------------------------------------------------|
| 10.    | Corner plot or intermittent plot?                                       | : | Intermittent                                                                                                                                                                                                                                                 |
| 11.    | Road facilities                                                         | : | Yes                                                                                                                                                                                                                                                          |
| 12.    | Type of road available at present                                       | : | B. T. Road                                                                                                                                                                                                                                                   |
| 13.    | Width of road – is it below 20 ft. or more than 20 ft.                  | • | 45.00 Mtr. Wide Road                                                                                                                                                                                                                                         |
| 14.    | Is it a Land – Locked land?                                             | : | No                                                                                                                                                                                                                                                           |
| 15.    | Water potentiality                                                      | : | Municipal Water supply                                                                                                                                                                                                                                       |
| 16.    | Underground sewerage system                                             |   | Connected to Municipal sewer                                                                                                                                                                                                                                 |
| 17.    | Is Power supply is available in the site                                | : | Yes                                                                                                                                                                                                                                                          |
| 18.    | Advantages of the site                                                  |   | Located in developed area                                                                                                                                                                                                                                    |
| 19.    | Special remarks, if any like threat of acquisition of                   | • | No                                                                                                                                                                                                                                                           |
|        | land for publics service purposes, road widening or                     |   |                                                                                                                                                                                                                                                              |
|        | applicability of CRZ provisions etc.(Distance from sea-                 |   |                                                                                                                                                                                                                                                              |
|        | cost / tidal level must be incorporated)                                |   |                                                                                                                                                                                                                                                              |
| Part – | A (Valuation of land)                                                   |   |                                                                                                                                                                                                                                                              |
| 1      | Size of plot                                                            | : | Plot area – 2728.96 Sq. M. (As per Plan & RERA Certificate)                                                                                                                                                                                                  |
|        | North & South                                                           | 7 | - 1                                                                                                                                                                                                                                                          |
|        | East & West                                                             | - |                                                                                                                                                                                                                                                              |
| 2      | Total extent of the plot                                                | : | As per table attached to the report                                                                                                                                                                                                                          |
| 3      | Prevailing market rate ( Along With details / reference of at           | : | As per table attached to the report                                                                                                                                                                                                                          |
|        | least two latest deals / transactions with respect to                   |   | Details of recent transactions/online listings                                                                                                                                                                                                               |
|        | adjacent properties in the areas)                                       |   | are attached with the report.                                                                                                                                                                                                                                |
| 4      | Guideline rate obtained from the Register's Office (an                  | : | ₹ 98,900.00 per Sq. M. for Residential                                                                                                                                                                                                                       |
|        | evidence thereof to be enclosed)                                        |   | ₹ 35,100.00 per Sq. M. for Land                                                                                                                                                                                                                              |
| 5      | Assessed / adopted rate of valuation                                    | : | As per table attached to the report                                                                                                                                                                                                                          |
| 6      | Estimated value of land                                                 | : | Land Area Rate in Value in (₹)                                                                                                                                                                                                                               |
|        |                                                                         |   | in Sq. M. Sq. M. 2728.96 35100 9,57,86,496.00                                                                                                                                                                                                                |
| Part _ | <br>B (Valuation of Building)                                           |   | 2720.00 30100 9,07,00,490.00                                                                                                                                                                                                                                 |
| 1      | Technical details of the building                                       |   |                                                                                                                                                                                                                                                              |
| -      | a) Type of Building (Residential / Commercial /                         | : | Residential                                                                                                                                                                                                                                                  |
|        | Industrial)                                                             |   |                                                                                                                                                                                                                                                              |
|        | b) Type of construction (Load bearing / RCC / Steel Framed)             | : | N.A. Building Construction work is in progress                                                                                                                                                                                                               |
|        | c) Year of construction                                                 | : | N.A. Building Construction work is in progress                                                                                                                                                                                                               |
|        | d) Number of floors and height of each floor including basement, if any | : |                                                                                                                                                                                                                                                              |