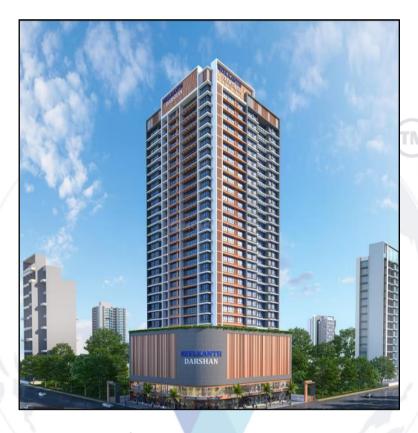

## **MASTER VALUATION REPORT**

**Details of the property under consideration:** 

Name of Project: "Neelkanth Darshan"

"Neelkanth Darshan", Proposed Residential Cum Commercial Building on Plot No. 57B, Sector 34A,
Village - Kharghar, Sai Mannat Road, Opp. International Football Stadium, Taluka - Panvel, District - Raigad,
Navi Mumbai, PIN – 410 210, State - Maharashtra, Country – India

## **MASTER VALUATION REPORT** "Neelkanth Darshan"

"Neelkanth Darshan", Proposed Residential Cum Commercial Building on Plot No. 57B, Sector 34A, Village - Kharghar, Sai Mannat Road, Opp. International Football Stadium, Taluka - Panvel, District - Raigad, Navi Mumbai, PIN - 410 210,

<u>About "Neelkanth Darshan" Project:</u>Neelkanth Group brings you Neelkanth Darshan Kharghar, one of the newest destinations for homebuyers. This project is now under development and is projected to be completed by July 2028. It offers a wide choice of 2/3 BHK Home.