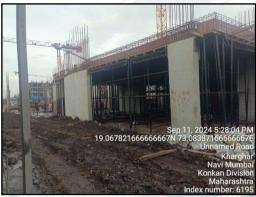

### **LEVEL OF COMPLETEION:**

| Building | Present stage of Construction | Percentage of work completion |
|----------|-------------------------------|-------------------------------|
| 1        | Plinth work is completed.     | 10%                           |