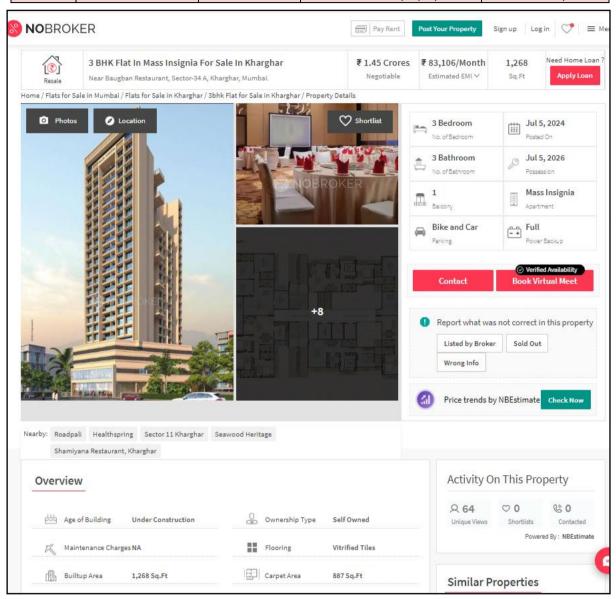

|        |                                                                         |   | + 2 <sup>nd</sup> to 6 <sup>th</sup> floors (Podiums) + 7 <sup>th</sup> Floor (Part Fitness Center / Society Office / Amenity Floor / Podium) + 8 <sup>th</sup> to 29 <sup>th</sup> floor + 30 <sup>th</sup> (part Residential / part Terrace) upper floors. |
|--------|-------------------------------------------------------------------------|---|--------------------------------------------------------------------------------------------------------------------------------------------------------------------------------------------------------------------------------------------------------------|
| 10.    | Corner plot or intermittent plot?                                       | : | Intermittent                                                                                                                                                                                                                                                 |
| 11.    | Road facilities                                                         | : | Yes                                                                                                                                                                                                                                                          |
| 12.    | Type of road available at present                                       | : | B. T. Road                                                                                                                                                                                                                                                   |
| 13.    | Width of road – is it below 20 ft. or more than 20 ft.                  | • | 45.00 Mtr. Wide Road                                                                                                                                                                                                                                         |
| 14.    | Is it a Land – Locked land?                                             | : | No                                                                                                                                                                                                                                                           |
| 15.    | Water potentiality                                                      | : | Municipal Water supply                                                                                                                                                                                                                                       |
| 16.    | Underground sewerage system                                             |   | Connected to Municipal sewer                                                                                                                                                                                                                                 |
| 17.    | Is Power supply is available in the site                                | : | Yes                                                                                                                                                                                                                                                          |
| 18.    | Advantages of the site                                                  |   | Located in developed area                                                                                                                                                                                                                                    |
| 19.    | Special remarks, if any like threat of acquisition of                   | • | No                                                                                                                                                                                                                                                           |
|        | land for publics service purposes, road widening or                     |   |                                                                                                                                                                                                                                                              |
|        | applicability of CRZ provisions etc.(Distance from sea-                 |   |                                                                                                                                                                                                                                                              |
|        | cost / tidal level must be incorporated)                                |   |                                                                                                                                                                                                                                                              |
| Part – | A (Valuation of land)                                                   |   |                                                                                                                                                                                                                                                              |
| 1      | Size of plot                                                            | : | Plot area – 2728.96 Sq. M. (As per Plan & RERA Certificate)                                                                                                                                                                                                  |
|        | North & South                                                           | 7 | - 1                                                                                                                                                                                                                                                          |
|        | East & West                                                             | - |                                                                                                                                                                                                                                                              |
| 2      | Total extent of the plot                                                | : | As per table attached to the report                                                                                                                                                                                                                          |
| 3      | Prevailing market rate ( Along With details / reference of at           | : | As per table attached to the report                                                                                                                                                                                                                          |
|        | least two latest deals / transactions with respect to                   |   | Details of recent transactions/online listings                                                                                                                                                                                                               |
|        | adjacent properties in the areas)                                       |   | are attached with the report.                                                                                                                                                                                                                                |
| 4      | Guideline rate obtained from the Register's Office (an                  | : | ₹ 98,900.00 per Sq. M. for Residential                                                                                                                                                                                                                       |
|        | evidence thereof to be enclosed)                                        |   | ₹ 35,100.00 per Sq. M. for Land                                                                                                                                                                                                                              |
| 5      | Assessed / adopted rate of valuation                                    | : | As per table attached to the report                                                                                                                                                                                                                          |
| 6      | Estimated value of land                                                 | : | Land Area Rate in Value in (₹)                                                                                                                                                                                                                               |
|        |                                                                         |   | in Sq. M. Sq. M. 2728.96 35100 9,57,86,496.00                                                                                                                                                                                                                |
| Part _ | <br>B (Valuation of Building)                                           |   | 2720.00 30100 9,07,00,490.00                                                                                                                                                                                                                                 |
| 1      | Technical details of the building                                       |   |                                                                                                                                                                                                                                                              |
| -      | a) Type of Building (Residential / Commercial /                         | : | Residential                                                                                                                                                                                                                                                  |
|        | Industrial)                                                             |   |                                                                                                                                                                                                                                                              |
|        | b) Type of construction (Load bearing / RCC / Steel Framed)             | : | N.A. Building Construction work is in progress                                                                                                                                                                                                               |
|        | c) Year of construction                                                 | : | N.A. Building Construction work is in progress                                                                                                                                                                                                               |
|        | d) Number of floors and height of each floor including basement, if any | : |                                                                                                                                                                                                                                                              |