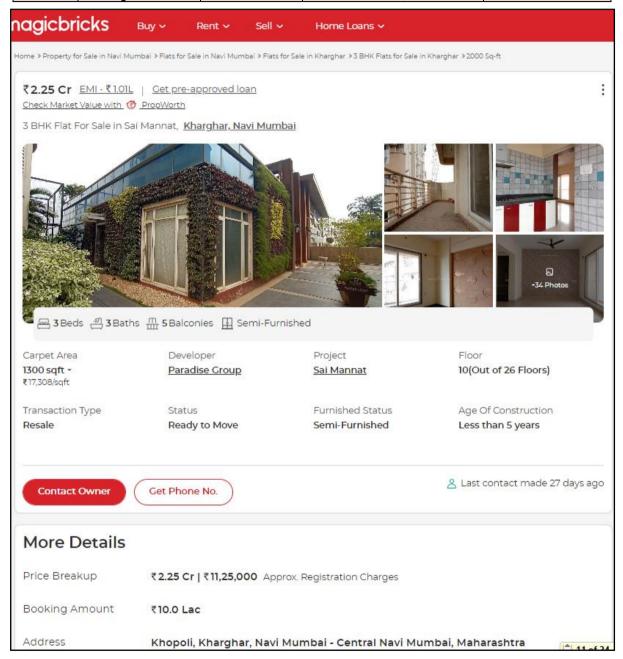

|        |                                                                         |   | + 2 <sup>nd</sup> to 6 <sup>th</sup> floors (Podiums) + 7 <sup>th</sup> Floor (Part Fitness Center / Society Office / Amenity Floor / Podium) + 8 <sup>th</sup> to 29 <sup>th</sup> floor + 30 <sup>th</sup> (part Residential / part Terrace) upper floors. |
|--------|-------------------------------------------------------------------------|---|--------------------------------------------------------------------------------------------------------------------------------------------------------------------------------------------------------------------------------------------------------------|
| 10.    | Corner plot or intermittent plot?                                       | : | Intermittent                                                                                                                                                                                                                                                 |
| 11.    | Road facilities                                                         | : | Yes                                                                                                                                                                                                                                                          |
| 12.    | Type of road available at present                                       | : | B. T. Road                                                                                                                                                                                                                                                   |
| 13.    | Width of road – is it below 20 ft. or more than 20 ft.                  | • | 45.00 Mtr. Wide Road                                                                                                                                                                                                                                         |
| 14.    | Is it a Land – Locked land?                                             | : | No                                                                                                                                                                                                                                                           |
| 15.    | Water potentiality                                                      | : | Municipal Water supply                                                                                                                                                                                                                                       |
| 16.    | Underground sewerage system                                             |   | Connected to Municipal sewer                                                                                                                                                                                                                                 |
| 17.    | Is Power supply is available in the site                                | : | Yes                                                                                                                                                                                                                                                          |
| 18.    | Advantages of the site                                                  |   | Located in developed area                                                                                                                                                                                                                                    |
| 19.    | Special remarks, if any like threat of acquisition of                   | • | No                                                                                                                                                                                                                                                           |
|        | land for publics service purposes, road widening or                     |   |                                                                                                                                                                                                                                                              |
|        | applicability of CRZ provisions etc.(Distance from sea-                 |   |                                                                                                                                                                                                                                                              |
|        | cost / tidal level must be incorporated)                                |   |                                                                                                                                                                                                                                                              |
| Part – | A (Valuation of land)                                                   |   |                                                                                                                                                                                                                                                              |
| 1      | Size of plot                                                            | : | Plot area – 2728.96 Sq. M. (As per Plan & RERA Certificate)                                                                                                                                                                                                  |
|        | North & South                                                           | 7 | - 1                                                                                                                                                                                                                                                          |
|        | East & West                                                             | - |                                                                                                                                                                                                                                                              |
| 2      | Total extent of the plot                                                | : | As per table attached to the report                                                                                                                                                                                                                          |
| 3      | Prevailing market rate ( Along With details / reference of at           | : | As per table attached to the report                                                                                                                                                                                                                          |
|        | least two latest deals / transactions with respect to                   |   | Details of recent transactions/online listings                                                                                                                                                                                                               |
|        | adjacent properties in the areas)                                       |   | are attached with the report.                                                                                                                                                                                                                                |
| 4      | Guideline rate obtained from the Register's Office (an                  | : | ₹ 98,900.00 per Sq. M. for Residential                                                                                                                                                                                                                       |
|        | evidence thereof to be enclosed)                                        |   | ₹ 35,100.00 per Sq. M. for Land                                                                                                                                                                                                                              |
| 5      | Assessed / adopted rate of valuation                                    | : | As per table attached to the report                                                                                                                                                                                                                          |
| 6      | Estimated value of land                                                 | : | Land Area Rate in Value in (₹)                                                                                                                                                                                                                               |
|        |                                                                         |   | in Sq. M. Sq. M. 2728.96 35100 9,57,86,496.00                                                                                                                                                                                                                |
| Part _ | <br>B (Valuation of Building)                                           |   | 2720.00 30100 9,07,00,490.00                                                                                                                                                                                                                                 |
| 1      | Technical details of the building                                       |   |                                                                                                                                                                                                                                                              |
| -      | a) Type of Building (Residential / Commercial /                         | : | Residential                                                                                                                                                                                                                                                  |
|        | Industrial)                                                             |   |                                                                                                                                                                                                                                                              |
|        | b) Type of construction (Load bearing / RCC / Steel Framed)             | : | N.A. Building Construction work is in progress                                                                                                                                                                                                               |
|        | c) Year of construction                                                 | : | N.A. Building Construction work is in progress                                                                                                                                                                                                               |
|        | d) Number of floors and height of each floor including basement, if any | : |                                                                                                                                                                                                                                                              |