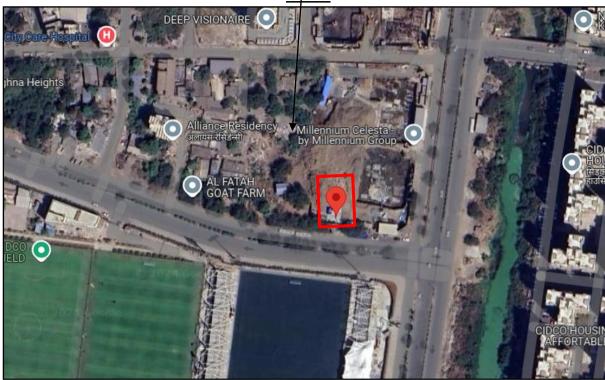

### **Location Details:**

The property is situated at "Neelkanth Darshan", Proposed Residential Cum Commercial Building on Plot No. 57B, Sector 34A, Village - Kharghar, Sai Mannat Road, Opp. International Football Stadium, Taluka - Panvel, District - Raigad, Navi Mumbai, PIN - 410 210, State - Maharashtra, Country - India. It is about 1.2 Km. travel distance from Pethpada Metro station on Harbour Line of Central Railway. Surface transport to the property is by buses, Auto, taxis & private vehicles. The property is in developed locality. All the amenities like shops, banks, hotels, markets, schools, hospitals, etc. are all available in the surrounding locality. The locality is middle class &