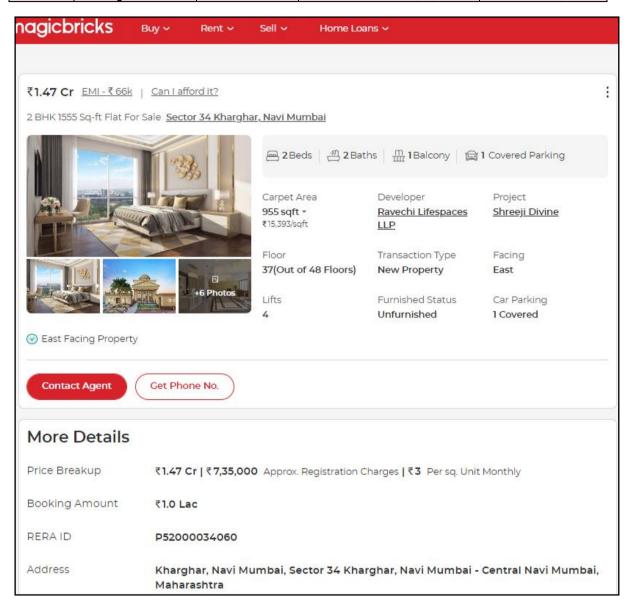

|        |                                                                         |   | + 2 <sup>nd</sup> to 6 <sup>th</sup> floors (Podiums) + 7 <sup>th</sup> Floor (Part Fitness Center / Society Office / Amenity Floor / Podium) + 8 <sup>th</sup> to 29 <sup>th</sup> floor + 30 <sup>th</sup> (part Residential / part Terrace) upper floors. |
|--------|-------------------------------------------------------------------------|---|--------------------------------------------------------------------------------------------------------------------------------------------------------------------------------------------------------------------------------------------------------------|
| 10.    | Corner plot or intermittent plot?                                       | : | Intermittent                                                                                                                                                                                                                                                 |
| 11.    | Road facilities                                                         | : | Yes                                                                                                                                                                                                                                                          |
| 12.    | Type of road available at present                                       | : | B. T. Road                                                                                                                                                                                                                                                   |
| 13.    | Width of road – is it below 20 ft. or more than 20 ft.                  | • | 45.00 Mtr. Wide Road                                                                                                                                                                                                                                         |
| 14.    | Is it a Land – Locked land?                                             | : | No                                                                                                                                                                                                                                                           |
| 15.    | Water potentiality                                                      | : | Municipal Water supply                                                                                                                                                                                                                                       |
| 16.    | Underground sewerage system                                             |   | Connected to Municipal sewer                                                                                                                                                                                                                                 |
| 17.    | Is Power supply is available in the site                                | : | Yes                                                                                                                                                                                                                                                          |
| 18.    | Advantages of the site                                                  |   | Located in developed area                                                                                                                                                                                                                                    |
| 19.    | Special remarks, if any like threat of acquisition of                   | • | No                                                                                                                                                                                                                                                           |
|        | land for publics service purposes, road widening or                     |   |                                                                                                                                                                                                                                                              |
|        | applicability of CRZ provisions etc.(Distance from sea-                 |   |                                                                                                                                                                                                                                                              |
|        | cost / tidal level must be incorporated)                                |   |                                                                                                                                                                                                                                                              |
| Part – | A (Valuation of land)                                                   |   |                                                                                                                                                                                                                                                              |
| 1      | Size of plot                                                            | : | Plot area – 2728.96 Sq. M. (As per Plan & RERA Certificate)                                                                                                                                                                                                  |
|        | North & South                                                           | 7 | - 1                                                                                                                                                                                                                                                          |
|        | East & West                                                             | - |                                                                                                                                                                                                                                                              |
| 2      | Total extent of the plot                                                | : | As per table attached to the report                                                                                                                                                                                                                          |
| 3      | Prevailing market rate ( Along With details / reference of at           | : | As per table attached to the report                                                                                                                                                                                                                          |
|        | least two latest deals / transactions with respect to                   |   | Details of recent transactions/online listings                                                                                                                                                                                                               |
|        | adjacent properties in the areas)                                       |   | are attached with the report.                                                                                                                                                                                                                                |
| 4      | Guideline rate obtained from the Register's Office (an                  | : | ₹ 98,900.00 per Sq. M. for Residential                                                                                                                                                                                                                       |
|        | evidence thereof to be enclosed)                                        |   | ₹ 35,100.00 per Sq. M. for Land                                                                                                                                                                                                                              |
| 5      | Assessed / adopted rate of valuation                                    | : | As per table attached to the report                                                                                                                                                                                                                          |
| 6      | Estimated value of land                                                 | : | Land Area Rate in Value in (₹)                                                                                                                                                                                                                               |
|        |                                                                         |   | in Sq. M. Sq. M. 2728.96 35100 9,57,86,496.00                                                                                                                                                                                                                |
| Part _ | <br>B (Valuation of Building)                                           |   | 2720.00 30100 9,07,00,490.00                                                                                                                                                                                                                                 |
| 1      | Technical details of the building                                       |   |                                                                                                                                                                                                                                                              |
| -      | a) Type of Building (Residential / Commercial /                         | : | Residential                                                                                                                                                                                                                                                  |
|        | Industrial)                                                             |   |                                                                                                                                                                                                                                                              |
|        | b) Type of construction (Load bearing / RCC / Steel Framed)             | : | N.A. Building Construction work is in progress                                                                                                                                                                                                               |
|        | c) Year of construction                                                 | : | N.A. Building Construction work is in progress                                                                                                                                                                                                               |
|        | d) Number of floors and height of each floor including basement, if any | : |                                                                                                                                                                                                                                                              |