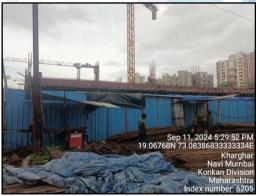

### **LEVEL OF COMPLETEION:**

| Building | Present stage of Construction | Percentage of work completion |
|----------|-------------------------------|-------------------------------|
| 1        | Plinth work is completed.     | 10%                           |