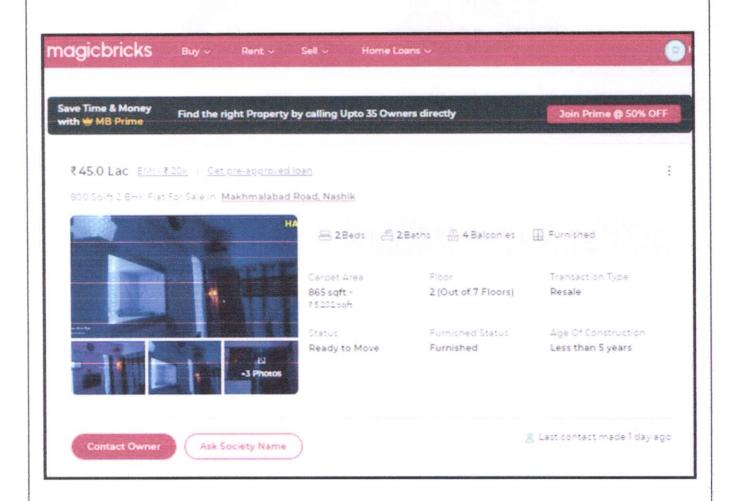

% of Market Value rate |  |  |  |





Since 1989





# **Price Indicators**

| Property                                 | Flat magic bricks  |           |           |
|------------------------------------------|--------------------|-----------|-----------|
| Source                                   |                    |           | away 3    |
| Floor                                    | e 2 8.upiu 5 Years |           |           |
| ANNERS (MIROS - ANNO ANNO ANNO ANNO ANNO | Carpet             | Built Up  | Saleable  |
| Area                                     | 865.00             | 1,038.00  | 1,245.60  |
| Percentage                               | 1/20 Laberta 2000  | 20%       | 20%       |
| Rate Per Sq. Ft.                         | ₹5,202.00          | ₹4,335.00 | ₹3,613.00 |









# **Price Indicators**

| Property         | Flat         | engraphe \$20.64 | a a hadasan |  |  |
|------------------|--------------|------------------|-------------|--|--|
| Source           | magic bricks | magic bricks     |             |  |  |
| Floor            | -            | -                |             |  |  |
|                  | Carpet       | Built Up         | Saleable    |  |  |
| Area             | 680.00       | 816.00           | 979.20      |  |  |
| Percentage       |              | 20%              | 20%         |  |  |
| Rate Per Sq. Ft. | ₹5,397.00    | ₹4,498.00        | ₹3,748.00   |  |  |









As a result of my appraisal and analysis, it is my considered opinion that the value of the above property in the prevailing condition with aforesaid specifica