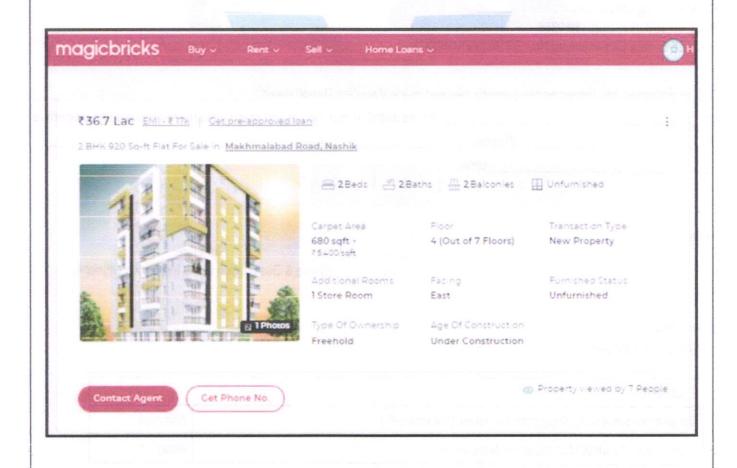

| 1/20 Laberta 2000  | 20%       | 20%       |
| Rate Per Sq. Ft.                         | ₹5,202.00          | ₹4,335.00 | ₹3,613.00 |









# **Price Indicators**

| Property         | Flat         | engraphe \$20.64 | a a hadasan |  |  |
|------------------|--------------|------------------|-------------|--|--|
| Source           | magic bricks | magic bricks     |             |  |  |
| Floor            | -            | -                |             |  |  |
|                  | Carpet       | Built Up         | Saleable    |  |  |
| Area             | 680.00       | 816.00           | 979.20      |  |  |
| Percentage       |              | 20%              | 20%         |  |  |
| Rate Per Sq. Ft. | ₹5,397.00    | ₹4,498.00        | ₹3,748.00   |  |  |









As a result of my appraisal and analysis, it is my considered opinion that the value of the above property in the prevailing condition with aforesaid specifications is ₹22,68,000.00 (Rupees Twenty Two Lakh Sixty Eight Thousand Only). The Realizable Value of the above property is ₹21,54,600.00 (Rupees Twenty One Lakh Fifty Four Thousand Six Hundred Only). The Distress Value is ₹18,14,400.00 (Rupees Eighteen Lakh Fourteen Thousand Four Hundred Only).

| Place  | : | Nashik    |
|--------|---|-----------|
| Date : | 1 | 1.09.2024 |

# For VASTUKALA CONSULTANTS (I) PVT. LTD.

Manoj

Chalikwar

Director

Digitally signed by Manoj Chalikwar
DN: cn=Manoj Chalikwar, o=Vastuk<u>ala</u>
Consultants (I) Pvt. Ltd., ou=Mumbal,
email=manoj@vastukala.org, c=IN
Date: 2024.09.11 15:22:02 +05'30'

A