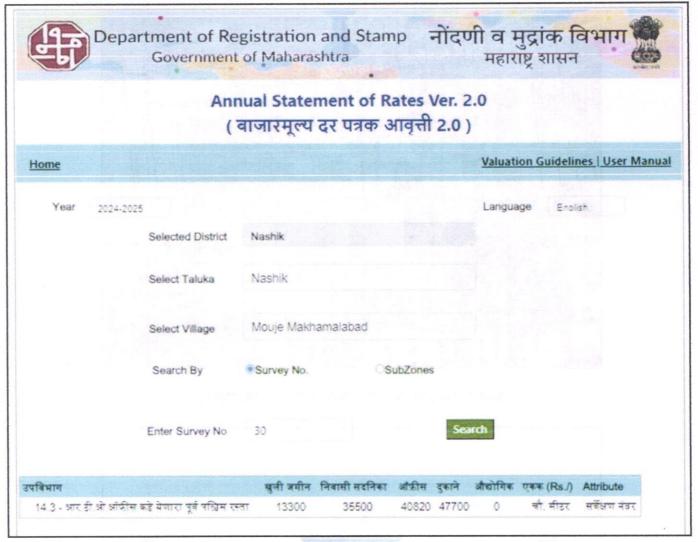

|





# **Actual Site Photographs**















# **Actual Site Photographs**







# Route Map of the property



Note: Red marks shows the exact location of the property



Longitude Latitude: 20°1'55.6"N 73°47'23.3"E

Note: The Blue line shows the route to site distance from nearest Railway Station (Nashik Road - 14.6).







# Ready Reckoner Rate



| Stamp Duty Ready Reckoner Market Value Rate for Flat                      | 35500     |          |          |         |
|---------------------------------------------------------------------------|-----------|----------|----------|---------|
| Decrease by 10% on Flat Located on 2 <sup>nd</sup> Floor                  | 3550      |          |          |         |
| Stamp Duty Ready Reckoner Market Value Rate (After Increase/Decrease) (A) | 31,950.00 | Sq. Mtr. | 2,968.00 | Sq. Ft. |
| Stamp Duty Ready Reckoner Market value Rate for Land (B)                  | 13300     |          |          |         |
| The difference between land rate and building rate(A-B=C)                 | 18,650.00 |          |          |         |
| Percentage after Depreciation as per table(D)