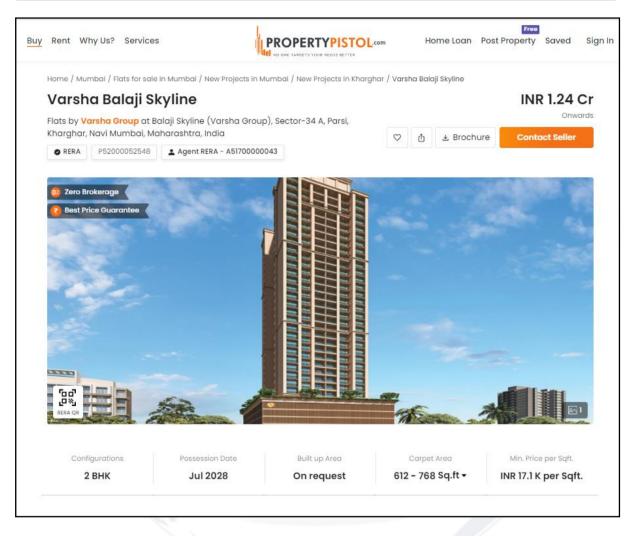

About "Balaji Skyline" Project: Property for sale in Kharghar, Navi Mumbai. This project, that is, Varsha Balaji Skyline is a well designed project by Varsha Group. It is offering Under Construction units. If you are looking at Apartment, you should check out Varsha Balaji Skyline. Set in an expanse of 0.51 Acres, the property offers a remarkable lifestyle. Available configurations include 2 BHK. Varsha Balaji Skyline was launched in October 2023. Project possession is slated for Jul, 2028. There is 1 building in this project. Total number of flats at Varsha Balaji Skyline is 112. Varsha Balaji Skyline is located in Plot No.56, Sector No. 34 A, Kharghar. There are 112 units in this residential project. Varsha Balaji Skyline has all approvals in place as mandated by the state regulatory authority. RERA ID of this project is P52000052548.