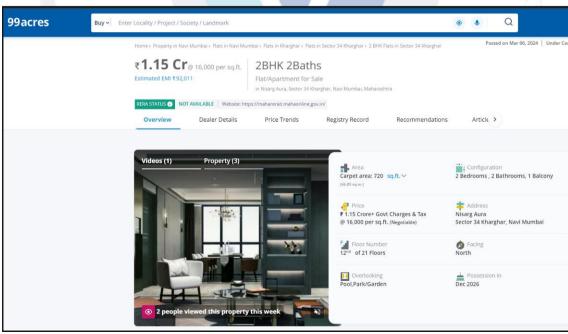

About "Balaji Skyline" Project: Property for sale in Kharghar, Navi Mumbai. This project, that is, Varsha Balaji Skyline is a well designed project by Varsha Group. It is offering Under Construction units. If you are looking at Apartment, you should check out Varsha Balaji Skyline. Set in an expanse of 0.51 Acres, the property offers a remarkable lifestyle. Available configurations include 2 BHK. Varsha Balaji Skyline was launched in October 2023. Project possession is slated for Jul, 2028. There is 1 building in this project. Total number of flats at Varsha Balaji Skyline is 112. Varsha Balaji Skyline is located in Plot No.56, Sector No. 34 A, Kharghar. There are 112 units in this residential project. Varsha Balaji Skyline has all approvals in place as mandated by the state regulatory authority. RERA ID of this project is P52000052548.