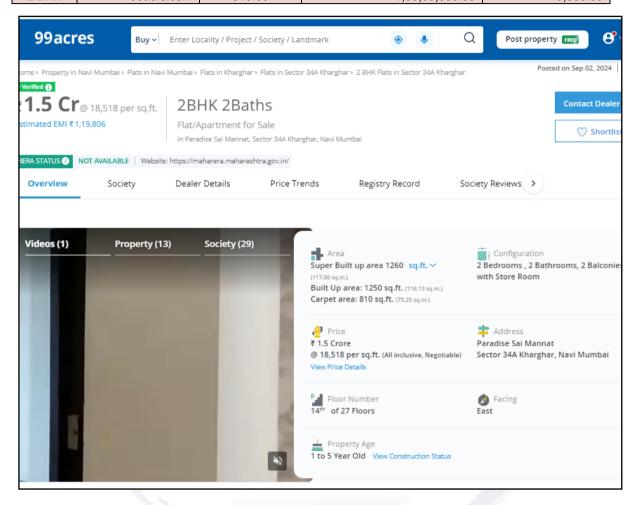

About "Balaji Skyline" Project: Property for sale in Kharghar, Navi Mumbai. This project, that is, Varsha Balaji Skyline is a well designed project by Varsha Group. It is offering Under Construction units. If you are looking at Apartment, you should check out Varsha Balaji Skyline. Set in an expanse of 0.51 Acres, the property offers a remarkable lifestyle. Available configurations include 2 BHK. Varsha Balaji Skyline was launched in October 2023. Project possession is slated for Jul, 2028. There is 1 building in this project. Total number of flats at Varsha Balaji Skyline is 112. Varsha Balaji Skyline is located in Plot No.56, Sector No. 34 A, Kharghar. There are 112 units in this residential project. Varsha Balaji Skyline has all approvals in place as mandated by the state regulatory authority. RERA ID of this project is P52000052548.