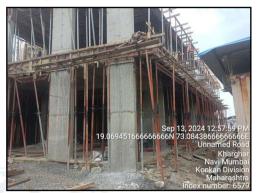

### LEVEL OF COMPLETEION:

| Building          | Present stage of Construction                          | Percentage of work completion |
|-------------------|--------------------------------------------------------|-------------------------------|
| Balaji<br>Skyline | RCC work upto 2 <sup>nd</sup> floor slab is completed. | 12%                           |