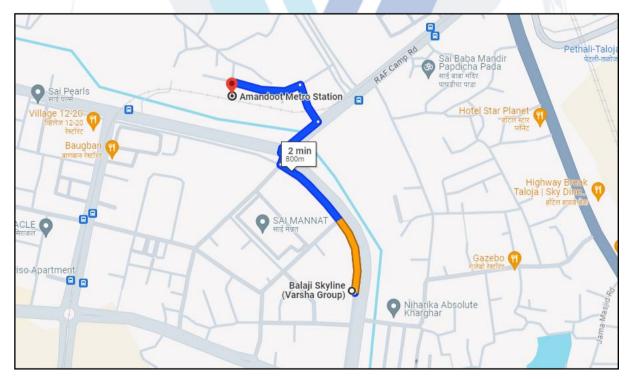

### 1. Location Details:

The property is situated at "Balaji Skyline" Proposed Residential & Commercial Building on Plot No. 56, Sector -34A, Village - Kharghar, Sai Mannat Road, Navi Mumbai, Taluka - Panvel, Dist - Raigad, PIN - 410 210, State -Maharashtra, Country - India. It is about 800 M. travel distance from Amandoot Metro Station. Surface transport to the property is by buses, Auto, taxis & private vehicles. The property is in developed locality. All the amenities like shops, banks, hotels, markets, schools, hospitals, etc. are all available in the surrounding locality. The locality is middle class & developed.