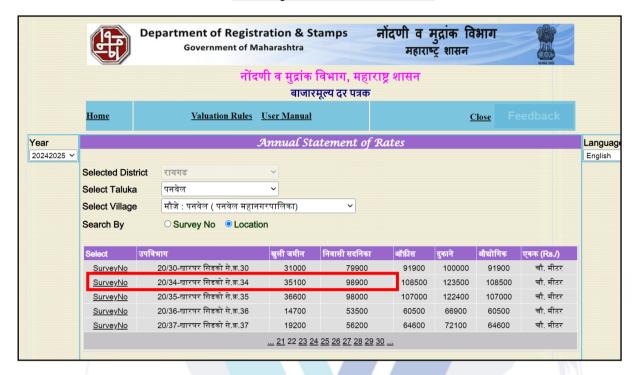

|           |                                                                                                                                                              |     | No. 1 / 6 to 6 / 6                | 8)                                                                                                                                                                           |
|-----------|--------------------------------------------------------------------------------------------------------------------------------------------------------------|-----|-----------------------------------|------------------------------------------------------------------------------------------------------------------------------------------------------------------------------|
|           |                                                                                                                                                              |     | Approved upto                     | ,                                                                                                                                                                            |
|           |                                                                                                                                                              |     | Project                           | Number of Floors                                                                                                                                                             |
|           |                                                                                                                                                              |     | Balaji (Skyline I                 | Ground (Part) + Stilt (Part) +  1st Floor (Part Parking / Part  Commercial) + 2nd to 5th  Floors (Podiums) + 6th (Part  Parking / Part Amenity) + 7th  to 34th upper floors. |
| 10.       | Corner plot or intermittent plot?                                                                                                                            | :   | Corner                            |                                                                                                                                                                              |
| 11.       | Road facilities                                                                                                                                              | :   | Yes                               |                                                                                                                                                                              |
| 12.       | Type of road available at present                                                                                                                            | :   | W. B. M. Road                     |                                                                                                                                                                              |
| 13.       | Width of road – is it below 20 ft. or more than 20 ft.                                                                                                       |     | 45 Meter. Wide                    | Road                                                                                                                                                                         |
| 14.       | Is it a Land – Locked land?                                                                                                                                  |     | No                                |                                                                                                                                                                              |
| 15.       | Water potentiality                                                                                                                                           | :   | Municipal Wate                    | er supply                                                                                                                                                                    |
| 16.       | Underground sewerage system                                                                                                                                  |     | Connected to M                    | /unicipal sewer                                                                                                                                                              |
| 17.       | Is Power supply is available in the site                                                                                                                     | :   | Yes                               |                                                                                                                                                                              |
| 18.       | Advantages of the site                                                                                                                                       | ٠., | Located in deve                   | eloped area                                                                                                                                                                  |
| 19.       | Special remarks, if any like threat of acquisition of land for publics service purposes, road widening or applicability of CRZ provisions etc.(Distance from |     | No                                |                                                                                                                                                                              |
|           | sea-cost / tidal level must be incorporated)                                                                                                                 |     |                                   | 1                                                                                                                                                                            |
| <b>——</b> | A (Valuation of land)                                                                                                                                        |     |                                   |                                                                                                                                                                              |
| 1         | Size of plot                                                                                                                                                 | ż   | Plot area – 2°<br>RERA Certifica  | 103.60 Sq. M. (As per Plan & te)                                                                                                                                             |
|           | North & South                                                                                                                                                |     | -                                 | 7//                                                                                                                                                                          |
|           | East & West                                                                                                                                                  | :   | _                                 | al "                                                                                                                                                                         |
| 2         | Total extent of the plot                                                                                                                                     | :   | As per table att                  | ached to the report                                                                                                                                                          |
| 3         | Prevailing market rate ( Along With details / reference of                                                                                                   | :   |                                   | ached to the report                                                                                                                                                          |
|           | at least two latest deals / transactions with respect to                                                                                                     |     | Details of recer                  | nt transactions/online listings are                                                                                                                                          |
|           | adjacent properties in the areas)                                                                                                                            |     | attached with th                  | ne report.                                                                                                                                                                   |
| 4         | Guideline rate obtained from the Register's Office ( an                                                                                                      | :   | ₹ 98,900.00 pe                    | er Sq. M. for Residential                                                                                                                                                    |
|           | evidence thereof to be enclosed)                                                                                                                             | -4  | ₹ 35,100.00 pe                    | er Sq. M. for Land                                                                                                                                                           |
| 5         | Assessed / adopted rate of valuation                                                                                                                         | :   | As per table at                   | ttached to the report                                                                                                                                                        |
| 6         | Estimated value of land                                                                                                                                      | :   | As p                              | per Approved Plan                                                                                                                                                            |
|           |                                                                                                                                                              |     | Land Area<br>in Sq. M.<br>2103.60 | Rate in Sq. M.         Value in (₹)           35100         7,38,36,360.00                                                                                                   |
| Part -    | B (Valuation of Building)                                                                                                                                    |     |                                   | -,,,,                                                                                                                                                                        |
| 1         | Technical details of the building                                                                                                                            | :   |                                   |                                                                                                                                                                              |
|           | a) Type of Building (Residential / Commercial / Industrial)                                                                                                  | :   | Residential                       |                                                                                                                                                                              |
|           | b) Type of construction (Load bearing / RCC / Steel Framed)                                                                                                  | :   | N.A. Building C                   | onstruction work is in progress                                                                                                                                              |