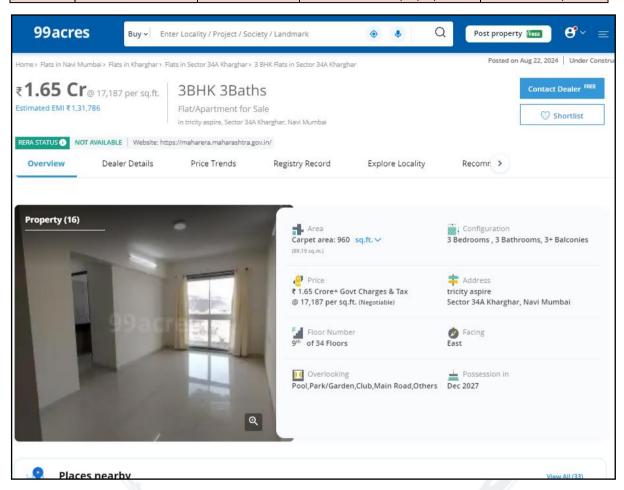

About "Balaji Skyline" Project: Property for sale in Kharghar, Navi Mumbai. This project, that is, Varsha Balaji Skyline is a well designed project by Varsha Group. It is offering Under Construction units. If you are looking at Apartment, you should check out Varsha Balaji Skyline. Set in an expanse of 0.51 Acres, the property offers a remarkable lifestyle. Available configurations include 2 BHK. Varsha Balaji Skyline was launched in October 2023. Project possession is slated for Jul, 2028. There is 1 building in this project. Total number of flats at Varsha Balaji Skyline is 112. Varsha Balaji Skyline is located in Plot No.56, Sector No. 34 A, Kharghar. There are 112 units in this residential project. Varsha Balaji Skyline has all approvals in place as mandated by the state regulatory authority. RERA ID of this project is P52000052548.