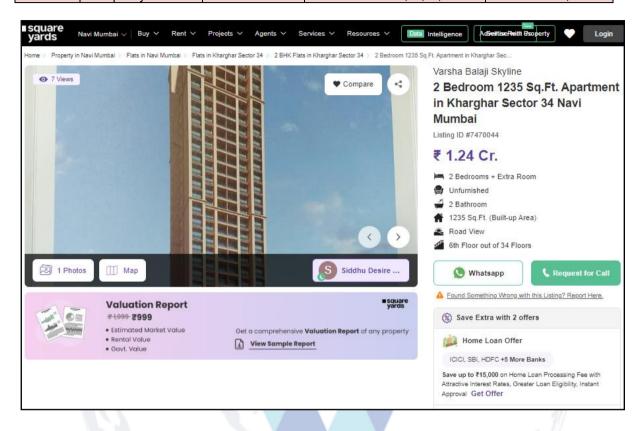

About "Balaji Skyline" Project: Property for sale in Kharghar, Navi Mumbai. This project, that is, Varsha Balaji Skyline is a well designed project by Varsha Group. It is offering Under Construction units. If you are looking at Apartment, you should check out Varsha Balaji Skyline. Set in an expanse of 0.51 Acres, the property offers a remarkable lifestyle. Available configurations include 2 BHK. Varsha Balaji Skyline was launched in October 2023. Project possession is slated for Jul, 2028. There is 1 building in this project. Total number of flats at Varsha Balaji Skyline is 112. Varsha Balaji Skyline is located in Plot No.56, Sector No. 34 A, Kharghar. There are 112 units in this residential project. Varsha Balaji Skyline has all approvals in place as mandated by the state regulatory authority. RERA ID of this project is P52000052548.