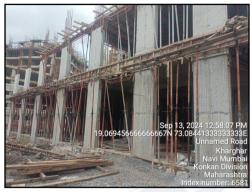

### LEVEL OF COMPLETEION:

| Building          | Present stage of Construction                          | Percentage of work completion |
|-------------------|--------------------------------------------------------|-------------------------------|
| Balaji<br>Skyline | RCC work upto 2 <sup>nd</sup> floor slab is completed. | 12%                           |