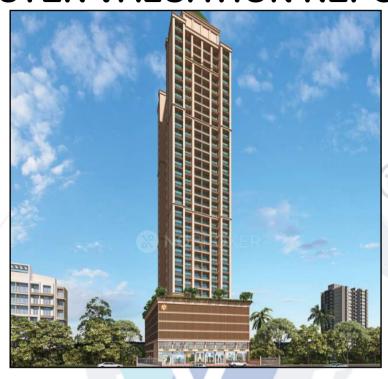

## MASTER VALUATION REPORT

Details of the property under consideration:

Name of Project: "Balaji Skyline"

"Balaji Skyline" Proposed Residential & Commercial Building on Plot No. 56, Sector – 34A, Village - Kharghar, Sai Mannat Road, Navi Mumbai, Taluka – Panvel, Dist – Raigad, PIN – 410 210, State - Maharashtra, Country - India.

## MASTER VALUATION REPORT **OF** " Balaji Skyline "

"Balaji Skyline" Proposed Residential & Commercial Building on Plot No. 56, Sector – 34A, Village - Kharghar, Sai Mannat Road, Navi Mumbai, Taluka - Panvel, Dist - Raigad, PIN - 410 210, State - Maharashtra, Country - India

About "Balaji Skyline" Project: Property for sale in Kharghar, Navi Mumbai. This project, that is, Varsha Balaji Skyline is a well designed project by Varsha Group. It is offering Under Construction units. If you are looking at Apartment, you should check out Varsha Balaji Skyline. Set in an expanse of 0.51 Acres, the property offers a remarkable lifestyle. Available configurations include 2 BHK. Varsha Balaji Skyline was launched in October 2023. Project possession is slated for Jul, 2028. There is 1 building in this project. Total number of flats at Varsha Balaji Skyline is 112. Varsha Balaji Skyline is located in Plot No.56, Sector No. 34 A, Kharghar. There are 112 units in this residential project. Varsha Balaji Skyline has all approvals in place as mandated by the state regulatory authority. RERA ID of this project is P52000052548.