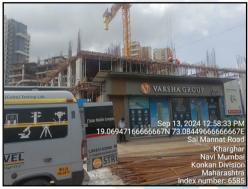

### NAME OF DEVELOPER: M/s. Varsha Buildcon.

Pursuant to instructions from State Bank of India, HLST Belapur Branch, Navi Mumbai, we have duly visited, inspected, surveyed & assessed the above said property to determine the fair & reasonable market value of the said property as on 13th September 2024 for approval of Advance Processing Facility.

### LEVEL OF COMPLETEION:

| Building          | Present stage of Construction                          | Percentage of work completion |
|-------------------|--------------------------------------------------------|-------------------------------|
| Balaji<br>Skyline | RCC work upto 2 <sup>nd</sup> floor slab is completed. | 12%                           |