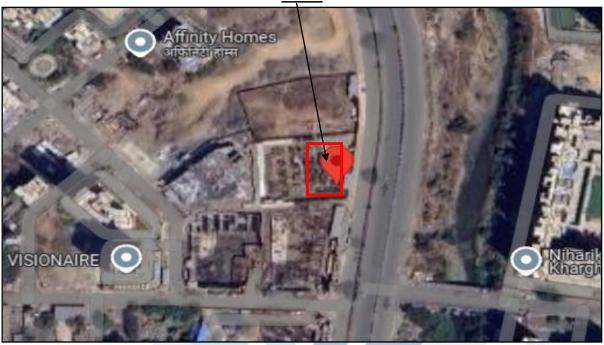

### 1. Location Details:

The property is situated at "Balaji Skyline" Proposed Residential & Commercial Building on Plot No. 56, Sector -34A, Village - Kharghar, Sai Mannat Road, Navi Mumbai, Taluka - Panvel, Dist - Raigad, PIN - 410 210, State -Maharashtra, Country - India. It is about 800 M. travel distance from Amandoot Metro Station. Surface transport to the property is by buses, Auto, taxis & private vehicles. The property is in developed locality. All the amenities like shops, banks, hotels, markets, schools, hospitals, etc. are all available in the surrounding locality. The locality is middle class & developed.

### 3. Boundaries of the Property:

| Direction           | Particulars                | ONSULTANA                                               |
|---------------------|----------------------------|---------------------------------------------------------|
| On or towards North | Open Plot & Tricity Aspire | Valuers & Appraisers                                    |
| On or towards South | Open Plot & Internal Road  | Architects & Interior Designers Chartered Engineers (I) |
| On or towards East  | Road & Nallha              | TEV Consultants Lender's Engineer                       |
| On or towards West  | Affinity Homes & Road      | MH2010 PTU                                              |