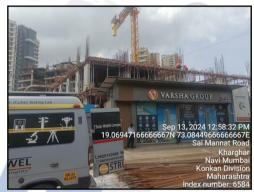

### NAME OF DEVELOPER: M/s. Varsha Buildcon.

Pursuant to instructions from State Bank of India, HLST Belapur Branch, Navi Mumbai, we have duly visited, inspected, surveyed & assessed the above said property to determine the fair & reasonable market value of the said property as on 13th September 2024 for approval of Advance Processing Facility.

### LEVEL OF COMPLETEION:

| Building          | Present stage of Construction                          | Percentage of work completion |
|-------------------|--------------------------------------------------------|-------------------------------|
| Balaji<br>Skyline | RCC work upto 2 <sup>nd</sup> floor slab is completed. | 12%                           |