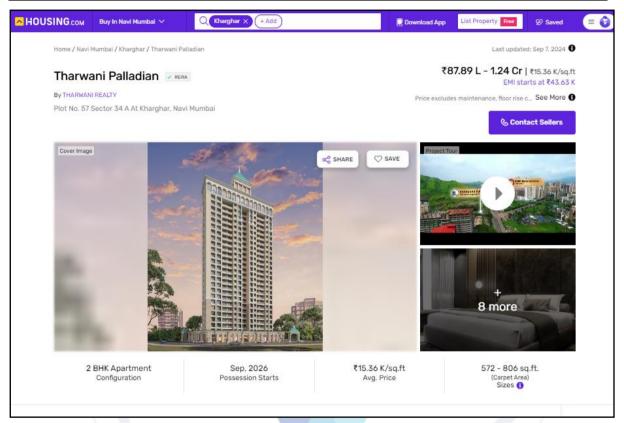

About "Balaji Skyline" Project: Property for sale in Kharghar, Navi Mumbai. This project, that is, Varsha Balaji Skyline is a well designed project by Varsha Group. It is offering Under Construction units. If you are looking at Apartment, you should check out Varsha Balaji Skyline. Set in an expanse of 0.51 Acres, the property offers a remarkable lifestyle. Available configurations include 2 BHK. Varsha Balaji Skyline was launched in October 2023. Project possession is slated for Jul, 2028. There is 1 building in this project. Total number of flats at Varsha Balaji Skyline is 112. Varsha Balaji Skyline is located in Plot No.56, Sector No. 34 A, Kharghar. There are 112 units in this residential project. Varsha Balaji Skyline has all approvals in place as mandated by the state regulatory authority. RERA ID of this project is P52000052548.