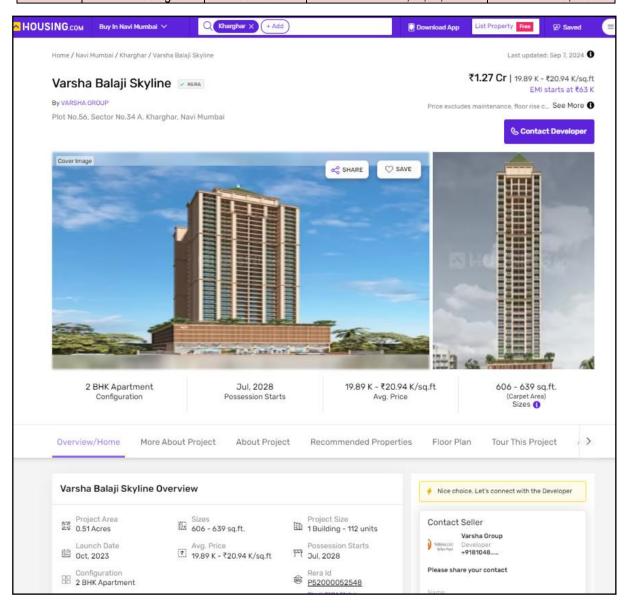

About "Balaji Skyline" Project: Property for sale in Kharghar, Navi Mumbai. This project, that is, Varsha Balaji Skyline is a well designed project by Varsha Group. It is offering Under Construction units. If you are looking at Apartment, you should check out Varsha Balaji Skyline. Set in an expanse of 0.51 Acres, the property offers a remarkable lifestyle. Available configurations include 2 BHK. Varsha Balaji Skyline was launched in October 2023. Project possession is slated for Jul, 2028. There is 1 building in this project. Total number of flats at Varsha Balaji Skyline is 112. Varsha Balaji Skyline is located in Plot No.56, Sector No. 34 A, Kharghar. There are 112 units in this residential project. Varsha Balaji Skyline has all approvals in place as mandated by the state regulatory authority. RERA ID of this project is P52000052548.