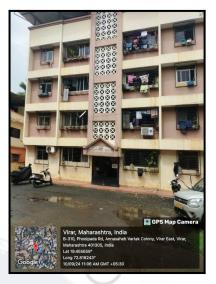

# **Details of the property under consideration:**

Name of Owner: Mr. Anurag Vyas

Residential Flat No. 201, 2nd Floor, "Shree Radhakrishna Co-op. Hsg. Soc. Ltd.", Padmi Nagar Complex, Phoolpada Road, Village - Virar, Taluka - Vasai, District - Palghar, Virar (East), PIN - 401 305, State - Maharashtra, India.

# **VALUATION OPINION REPORT**

This is to certify that the property bearing Residential Flat No. 201, 2<sup>nd</sup> Floor, "Shree Radhakrishna Co-op. Hsg. Soc. Ltd.", Padmi Nagar Complex, Phoolpada Road, Village - Virar, Taluka - Vasai, District - Palghar, Virar (East), PIN - 401 305, State - Maharashtra, India belongs to Mr. Anurag Vyas.

Boundaries of the property

North : Slum Area

South Residential House

East : Internal Road / Gauri Shankar Apartment

West : Bhoomi Kanya Apartment

Considering various parameters recorded, existing economic scenario, and the information that is available with reference to the development of neighbourhood and method selected for valuation, we are of the opinion that, the property premises can be assessed for this particular purpose at ₹ 27,48,130.00 (Rupees Twenty Seven Lakh Forty Eight Thousand One Hundred Thirty Only).