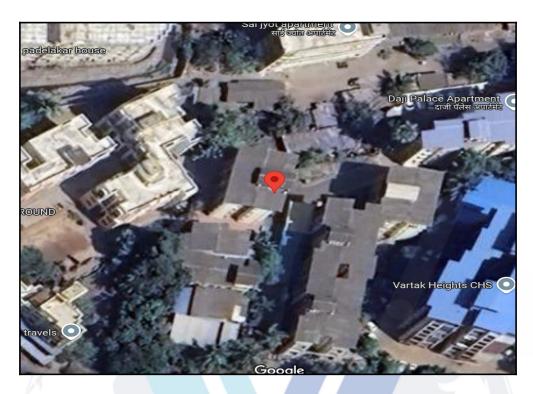

# **Details of the property under consideration:**

Name of Owner: Mr. Anurag Vyas

Residential Flat No. 201, 2nd Floor, "Shree Radhakrishna Co-op. Hsg. Soc. Ltd.", Padmi Nagar Complex, Phoolpada Road, Village - Virar, Taluka - Vasai, District - Palghar, Virar (East), PIN - 401 305, State - Maharashtra, India.

Boundaries of the property

North : Slum Area

South Residential House

East : Internal Road / Gauri Shankar Apartment

West : Bhoomi Kanya Apartment

Considering various parameters recorded, existing economic scenario, and the information that is available with reference to the development of neighbourhood and method selected for valuation, we are of the opinion that, the property premises can be assessed for this particular purpose at ₹ 27,48,130.00 (Rupees Twenty Seven Lakh Forty Eight Thousand One Hundred Thirty Only).