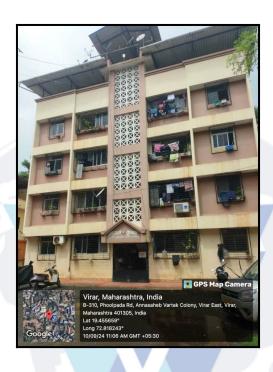

# **Details of the property under consideration:**

Name of Owner: Mr. Anurag Vyas

Residential Flat No. 201, 2nd Floor, "Shree Radhakrishna Co-op. Hsg. Soc. Ltd.", Padmi Nagar Complex, Phoolpada Road, Village - Virar, Taluka - Vasai, District - Palghar, Virar (East), PIN - 401 305, State - Maharashtra, India.

# **VALUATION OPINION REPORT**

This is to certify that the property bearing Residential Flat No. 201, 2<sup>nd</sup> Floor, "Shree Radhakrishna Co-op. Hsg. Soc. Ltd.", Padmi Nagar Complex, Phoolpada Road, Village - Virar, Taluka - Vasai, District - Palghar, Virar (East), PIN - 401 305, State - Maharashtra, India belongs to Mr. Anurag Vyas.

Boundaries of the property

North : Slum Area

South Residential House

East : Internal Road / Gauri Shankar Apartment

West : Bhoomi Kanya Apartment

Considering various parameters recorded, existing economic scenario, and the information that is available with reference to the development of neighbourhood and method selected for valuation, we are of the opinion that, the property premises can be assessed for this particular purpose at ₹ 27,48,130.00 (Rupees Twenty Seven Lakh Forty Eight Thousand One Hundred Thirty Only).