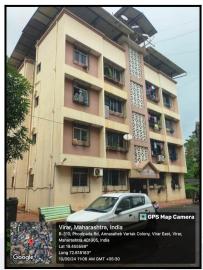

# **Details of the property under consideration:**

Name of Owner: Mr. Anurag Vyas

Residential Flat No. 201, 2nd Floor, "Shree Radhakrishna Co-op. Hsg. Soc. Ltd.", Padmi Nagar Complex, Phoolpada Road, Village - Virar, Taluka - Vasai, District - Palghar, Virar (East), PIN - 401 305, State - Maharashtra, India.

# **VALUATION OPINION REPORT**

This is to certify that the property bearing Residential Flat No. 201, 2<sup>nd</sup> Floor, "Shree Radhakrishna Co-op. Hsg. Soc. Ltd.", Padmi Nagar Complex, Phoolpada Road, Village - Virar, Taluka - Vasai, District - Palghar, Virar (East), PIN - 401 305, State - Maharashtra, India belongs to Mr. Anurag Vyas.

Boundaries of the property

North : Slum Area

South Residential House

East : Internal Road / Gauri Shankar Apartment

West : Bhoomi Kanya Apartment

Considering various parameters recorded, existing economic scenario, and the information that is available with reference to the development of neighbourhood and method selected for valuation, we are of the opinion that, the property premises can be assessed for this particular purpose at ₹ 27,48,130.00 (Rupees Twenty Seven Lakh Forty Eight Thousand One Hundred Thirty Only).