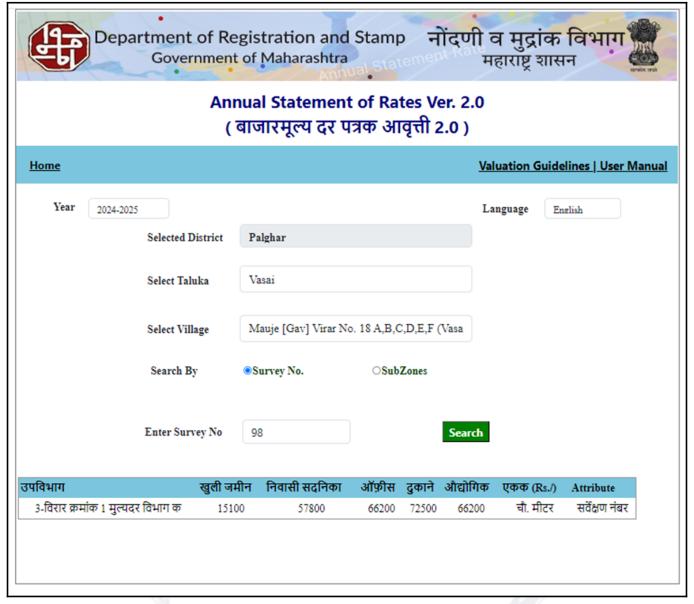

Vastukala Consultants (I) Pvt. Ltd.

|    |                                                                                                                                                           | 1        | I                                                                                                                                                                                                                                                      |                                  |
|----|-----------------------------------------------------------------------------------------------------------------------------------------------------------|----------|--------------------------------------------------------------------------------------------------------------------------------------------------------------------------------------------------------------------------------------------------------|----------------------------------|
| a) | Plot No. / Survey No.                                                                                                                                     | :        | New Survey No - 98/2A & 2B                                                                                                                                                                                                                             |                                  |
| b) | Door No.                                                                                                                                                  | :        | Residential Flat No. 201                                                                                                                                                                                                                               |                                  |
| c) | C.T.S. No. / Village                                                                                                                                      | :        | Village - Virar                                                                                                                                                                                                                                        |                                  |
| d) | Ward / Taluka                                                                                                                                             | :        | Taluka - Vasai                                                                                                                                                                                                                                         |                                  |
| e) | Mandal / District                                                                                                                                         | :        | District - Palghar                                                                                                                                                                                                                                     |                                  |
| f) | Date of issue and validity of layout of approved map / plan                                                                                               | :        | As Part Occupancy Certificate that the construction is as per \$                                                                                                                                                                                       | •                                |
| g) | Approved map / plan issuing authority                                                                                                                     | :        |                                                                                                                                                                                                                                                        |                                  |
| h) | Whether genuineness or authenticity of approved map/ plan is verified                                                                                     |          | N.A.                                                                                                                                                                                                                                                   |                                  |
| i) | Any other comments by our empanelled valuers on authentic of approved plan                                                                                | :        | No                                                                                                                                                                                                                                                     | (TM)                             |
| 7  | Postal address of the property                                                                                                                            | :        | Residential Flat No. 201, 2 <sup>nd</sup> Floor, <b>"Shree Radhakrishna Co-op. Hsg. Soc. Ltd."</b> , Padmi Nagar Complex, Phoolpada Road, Village - Virar, Taluka - Vasai, District - Palghar, Vira (East), PIN - 401 305, State - Maharashtra, India. |                                  |
| 8  | City / Town                                                                                                                                               |          | City - Virar (East)                                                                                                                                                                                                                                    |                                  |
|    | Residential area                                                                                                                                          | 1        | Yes                                                                                                                                                                                                                                                    |                                  |
|    | Commercial area                                                                                                                                           | : ,      | No                                                                                                                                                                                                                                                     |                                  |
|    | Industrial area                                                                                                                                           | X        | No                                                                                                                                                                                                                                                     |                                  |
| 9  | Classification of the area                                                                                                                                | 1        |                                                                                                                                                                                                                                                        |                                  |
|    | i) High / Middle / Poor                                                                                                                                   |          | Middle Class                                                                                                                                                                                                                                           |                                  |
|    | ii) Urban / Semi Urban / Rura                                                                                                                             |          | Urban                                                                                                                                                                                                                                                  | at 1                             |
| 10 | Coming under Corporation limit / Village<br>Panchayat / Municipality                                                                                      | <i>:</i> | Village - Virar<br>Vasai Virar City Municipal Corporation                                                                                                                                                                                              |                                  |
| 11 | Whether covered under any State / Central Govt. enactments (e.g., Urban Land Ceiling Act) or notified under agency area/ scheduled area / cantonment area | :        | No                                                                                                                                                                                                                                                     |                                  |
| 12 | Boundaries of the property                                                                                                                                | :        | As per site                                                                                                                                                                                                                                            | As per Document                  |
|    | North                                                                                                                                                     | :        | Slum Area                                                                                                                                                                                                                                              | Information not available        |
|    | South                                                                                                                                                     | :        | Residential House                                                                                                                                                                                                                                      | Information not available        |
|    | East                                                                                                                                                      | :        | Internal Road / Gauri<br>Shankar Apartment                                                                                                                                                                                                             | Information not available        |
|    | West                                                                                                                                                      | :        | Bhoomi Kanya Apartment                                                                                                                                                                                                                                 | Information not available        |
| 13 | Dimensions of the site                                                                                                                                    | :        | N. A. as property under consider a building.                                                                                                                                                                                                           | eration is a Residential Flat in |