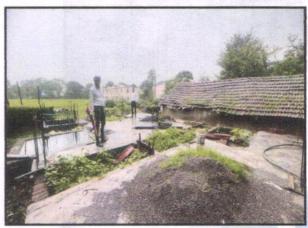

Considering various parameters recorded, existing economic scenario, and the information that is available with reference to the development of neighbourhood and method selected for valuation, we are of the opinion that, the property premises can be assessed for this particular purpose at ₹ 15,56,500.00 (Rupees Fifteen Lakh Fifty Six Thousand Five Hundred Only) After completion of construction works. As per Site Inspection 0% Construction Work is Completed.