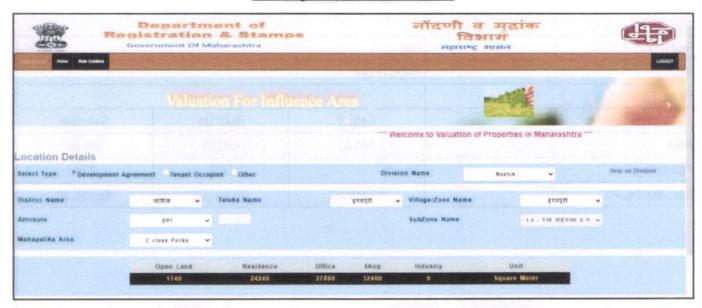

Considering various parameters recorded, existing economic scenario, and the information that is available with reference to the development of neighbourhood and method selected for valuation, we are of the opinion that, the property premises can be assessed for this particular purpose at ₹ 15,56,500.00 (Rupees Fifteen Lakh Fifty Six Thousand Five Hundred Only) After completion of construction works. As per Site Inspection 0% Construction Work is Completed.