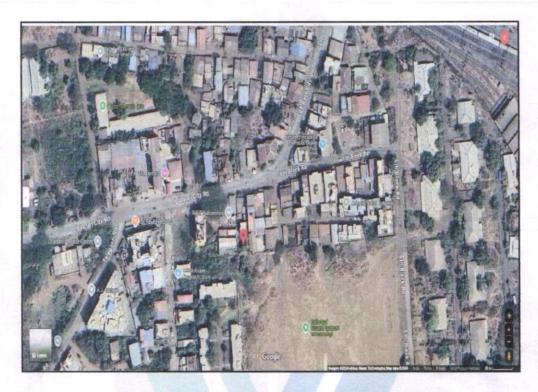

#### Details of the property under consideration:

Name of Proposed Purchaser: Sau.Runa Sandip Das Name of Owner: Shri.Amit Anant Donde

Residential Flat No. 1, Ground Floor, "Sitai Residency", Near Railway Ground Igatpuri, Phule Nagar, Igatpuri City Road, Taluka - Igatpuri, District - Nashik, 422402, State - Maharashtra, India.

Latitude Longitude: 19°41'39.0"N 73°33'20.6"E