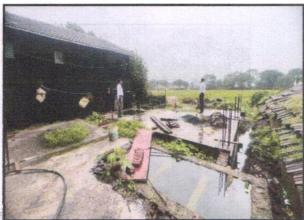

Considering various parameters recorded, existing economic scenario, and the information that is available with reference to the development of neighbourhood and method selected for valuation, we are of the opinion that, the property premises can be assessed for this particular purpose at ₹ 15,56,500.00 (Rupees Fifteen Lakh Fifty Six Thousand Five Hundred Only) After completion of construction works. As per Site Inspection 0% Construction Work is Completed.