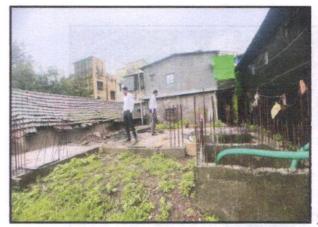

#### VALUATION OPINION REPORT

This is to certify that the under construction property bearing Residential Flat No. 1, Ground Floor, "Sitai Residency

- ", Near Railway Ground Igatpuri, Phule Nagar, Igatpuri City Road, Taluka Igatpuri, District Nashik, 422402, State
- Maharashtra, India belongs to Shri.Amit Anant Donde. Name of Proposed Purchaser is Sau.Runa Sandip Das.

Considering various parameters recorded, existing economic scenario, and the information that is available with reference to the development of neighbourhood and method selected for valuation, we are of the opinion that, the property premises can be assessed for this particular purpose at ₹ 15,56,500.00 (Rupees Fifteen Lakh Fifty Six Thousand Five Hundred Only) After completion of construction works. As per Site Inspection 0% Construction Work is Completed.