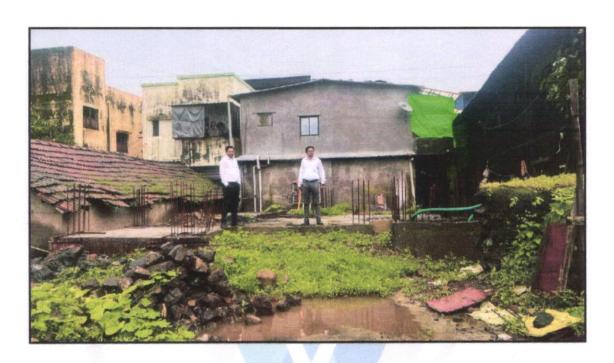

#### VALUATION OPINION REPORT

This is to certify that the under construction property bearing Residential Flat No. 1, Ground Floor, "Sitai Residency

- ", Near Railway Ground Igatpuri, Phule Nagar, Igatpuri City Road, Taluka Igatpuri, District Nashik, 422402, State
- Maharashtra, India belongs to Shri.Amit Anant Donde. Name of Proposed Purchaser is Sau.Runa Sandip Das.

Considering various parameters recorded, existing economic scenario, and the information that is available with reference to the development of neighbourhood and method selected for valuation, we are of the opinion that, the property premises can be assessed for this particular purpose at ₹ 15,56,500.00 (Rupees Fifteen Lakh Fifty Six Thousand Five Hundred Only) After completion of construction works. As per Site Inspection 0% Construction Work is Completed.