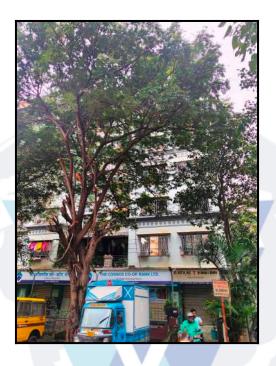

# **Actual Site Photographs**

### **Building**

The building under reference is having Part Ground + Part Stilt + 7 Upper Floors. It is a R.C.C. Framed Structure with 9" thick external walls and 6" Thk. Brick Masonery walls. The external condition of building is Good. The building is used for Residential purpose. 7th Floor is having 4 Residential Flat. The building is having 1 lift.