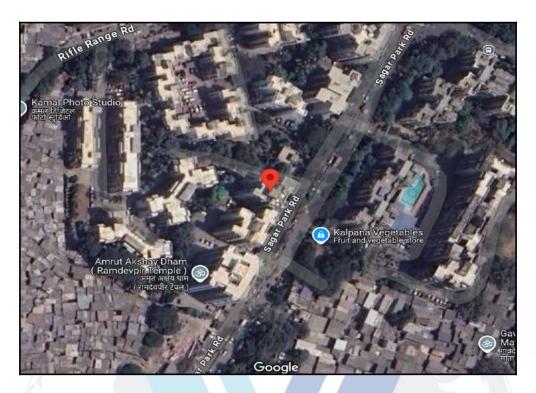

# Route Map of the property

Note: Red marks shows the exact location of the property