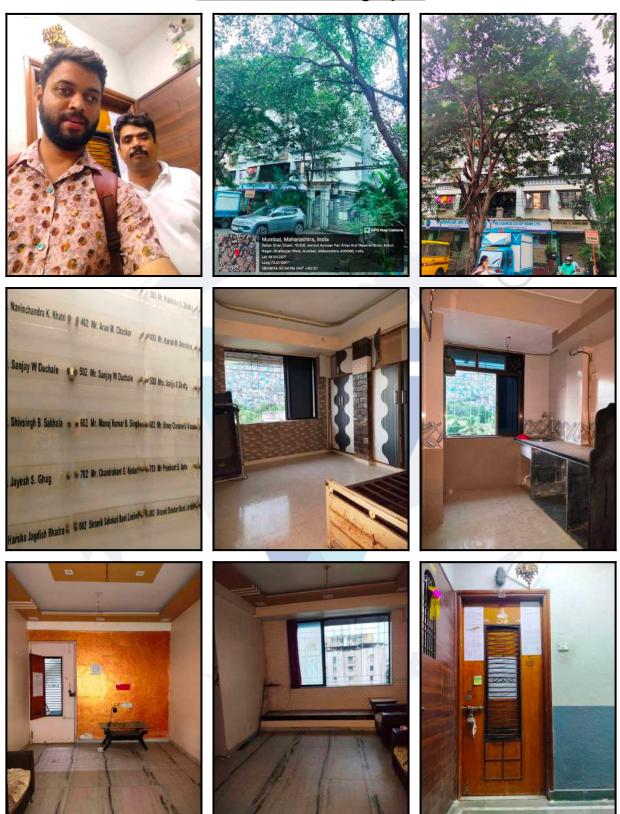

# **Actual Site Photographs**

### **Residential Flat:**

The Residential Flat under reference is situated on the 7<sup>th</sup> Floor The composition of Residential Flat is 1 Bedroom + Living Room + Kitchen + 2 Passage + 2 Cupboard + Toilet.(i.e. 1 BHK with Balcony Area). This Residential Flat is Vitrified tiles flooring, Teak wood door frame with flush shutters, Powder coated Aluminum sliding windows, Concealed plumbing with C.P. fittings. Electrical wiring with concealed etc.