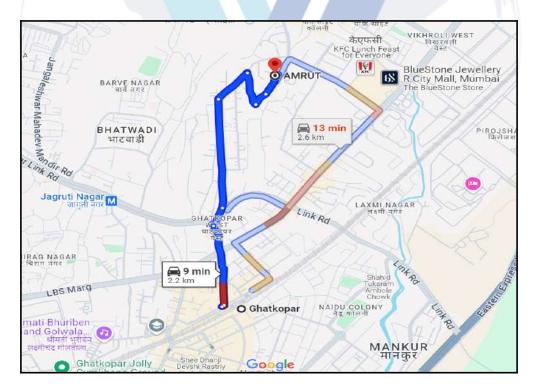

# Route Map of the property

Note: Red marks shows the exact location of the property

### Longitude Latitude: 19°6'1.2"N 72°54'39.0"E

Note: The Blue line shows the route to site distance from nearest Railway Station (Ghatkopar - 2.2 km.).