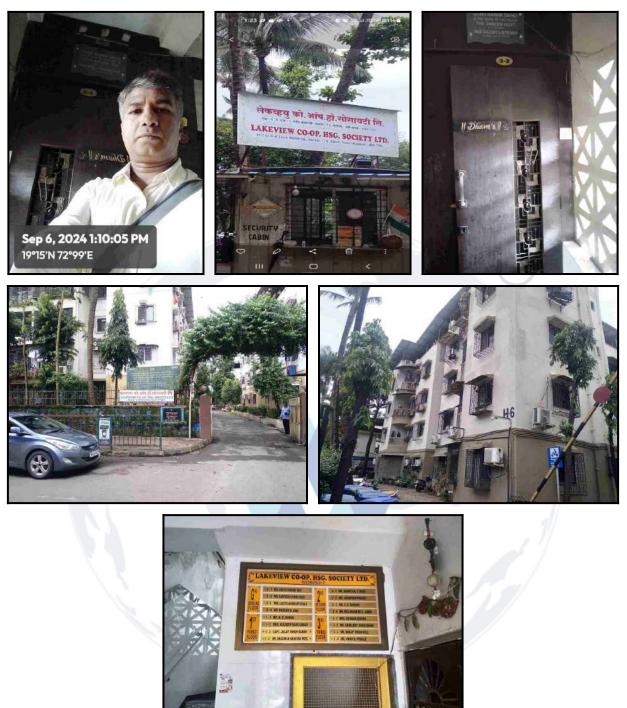

# Valuation Report of the Immovable Property

Details of the property under consideration:

Name of Owner : Mr. Amarjeet Singh Kuldeep Singh Dham & Mr. Babek Singh Kuldeep Singh Dham

Residential Flat No. H6/3:2, 3rd Floor, Building No H-6, "Lake View Co-op. Hsg. Soc. Ltd.", H-1 to H-6 Type Building, Sector 14, Village - Airoli, Taluka - Thane, District - Thane, Navi Mumbai, PIN -400 708, State - Maharashtra, India.

### VALUATION OPINION REPORT

This is to certify that the property bearing Residential Flat No. H6/3:2, 3rd Floor, Building No H-6, "Lake View Co-op. Hsg. Soc. Ltd.", H-1 to H-6 Type Building, Sector 14, Village - Airoli, Taluka - Thane, District - Thane, Navi Mumbai, PIN - 400 708, State - Maharashtra, India belongs to Mr. Amarjeet Singh Kuldeep Singh Dham & Mr. Babek Singh Kuldeep Singh Dham.