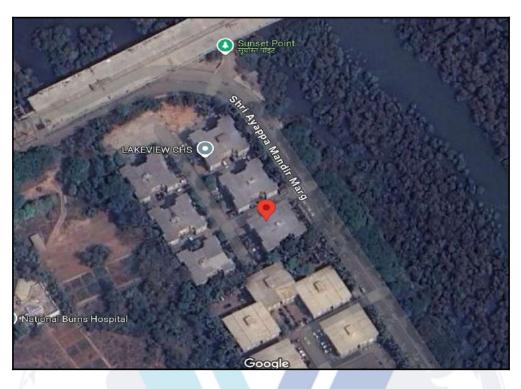

#### Latitude Longitude : 19°9'14.0"N 72°59'15.5"E

| Boundaries | : | Building                | Flat           |
|------------|---|-------------------------|----------------|
| North      | : | Building No. H5         | Flat No. 3:3   |
| South      | : | Kalpataru Society       | Flat No. 3:1   |
| East       | • | Shri Ayappa Mandir Marg | Staircase      |
| West       | : | Parking Space           | Marginal Space |