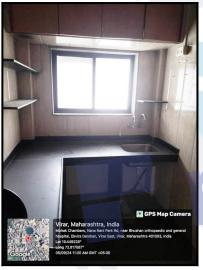

#### **Residential Flat:**

The Residential Flat under reference is situated on the 2<sup>nd</sup> Floor The composition of Residential Flat is 1 Bedroom + Living Room + Kitchen + 2 Passage + Bathroom + WC.(i.e. 1 BHK Flat) This Residential Flat is Marble Flooring, Teak wood door

Valuers & Appraisers (I)
Architects & Service (I)
Architects & Service

frame with flush shutters, Powder coated Aluminum sliding windows, Concealed plumbing with C.P. fittings. Electrical wiring with concealed etc.

# **Actual Site Photographs**