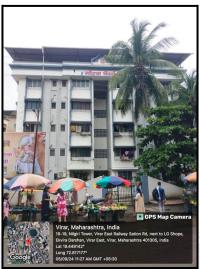

#### **Building**

The building under reference is having Ground + 4 Upper Floors. It is a R.C.C. Framed Structure with 9" thick external walls and 6" Thk. Brick Masonery walls. The external condition of building is normal. The building is used for Residential purpose. 2nd Floor is having 4 Residential Flat. The building is without lift.

# **Actual Site Photographs**