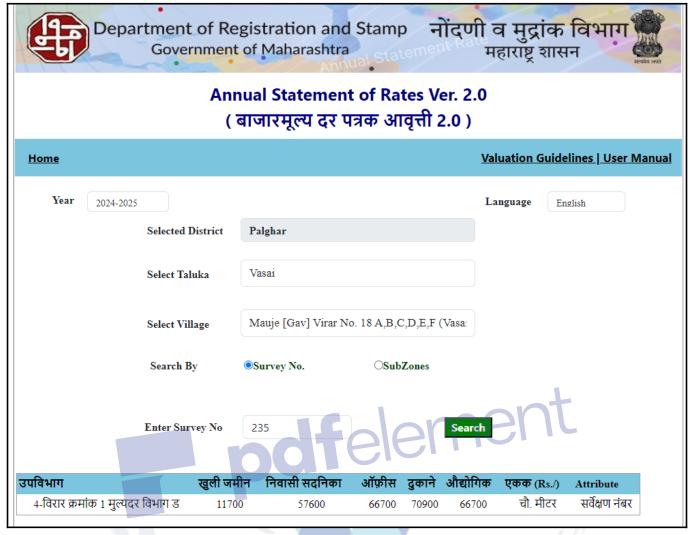

#### **Deduct Depreciation:**

| Year of Construction of the building                                        | :  | 1996 (As Per Part Occupancy Certificate)            |
|-----------------------------------------------------------------------------|----|-----------------------------------------------------|
| Expected total life of building                                             | :  | 60 Years                                            |
| Age of the building as on 2024                                              | :  | 28 Years                                            |
| Cost of Construction                                                        | ij | 490.00 Sq. Ft. X ₹ 2,300.00 = ₹ 11,27,000.00        |
| Depreciation {(100 - 10) X (28 / 60)}                                       | :  | 42.00%                                              |
| Amount of depreciation                                                      | :  | ₹ 4,73,340.00                                       |
| Guideline rate obtained from the Stamp Duty Ready Reckoner for new property | :  | ₹ 51,840/- per Sq. M.<br>i.e. ₹ 4,816/- per Sq. Ft. |
| Guideline rate (after depreciate)                                           | :  | ₹ 40,601/- per Sq. M.<br>i.e. ₹ 3,772/- per Sq. Ft. |
| Value of property as on 6th September 2024                                  | Ì  | 490.00 Sq. Ft. X ₹ 7,500 = ₹36,75,000.00            |

(Area of property x market rate of developed land & Residential premises as on 2024 - 2025 published in The Indian Valuer's Directory and Reference Book for purpose of valuation. – Depreciation)

| Fair value of the property as on 6th September 2024 | k  | ₹ 36,75,000.00 - ₹ 4,73,340.00 = ₹ 32,01,660.00 |
|-----------------------------------------------------|----|-------------------------------------------------|
| Total Value of the property                         | :  | ₹32,01,660.00                                   |
| The realizable value of the property                | ;  | ₹28,81,494.00                                   |
| Distress value of the property                      | V: | ₹25,61,328.00                                   |
| Insurable value of the property (490.00 X 2,300.00  | :  | ₹11,27,000.00                                   |
| Guideline value of the property (490.00 X 3772.00)  | :  | ₹18,48,280.00                                   |