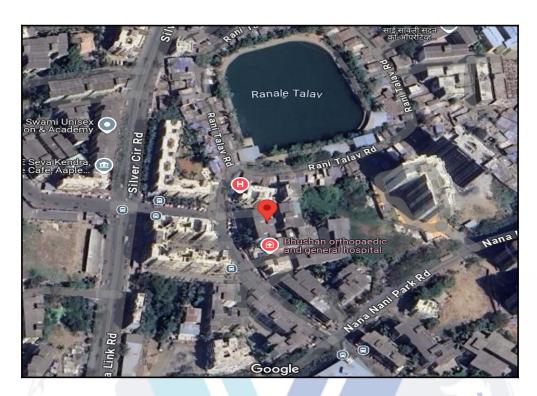

# **Route Map of the property**

Note: Red marks shows the exact location of the property

Longitude Latitude: 19°26'57.3"N 72°49'3.2"E

Note: The Blue line shows the route to site distance from nearest Railway Station (Virar - 700m).

#### Location

The said building is located at Village - Virar, Taluka - Vasai, District - Palghar, PIN - 401 305. The property falls in Residential Zone. It is at a traveling distance 700m from Virar Railway Station.