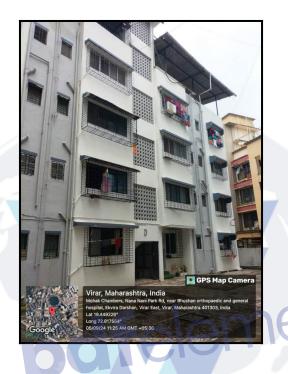

#### **Building**

The building under reference is having Ground + 4 Upper Floors. It is a R.C.C. Framed Structure with 9" thick external walls and 6" Thk. Brick Masonery walls. The external condition of building is normal. The building is used for Residential purpose. 2nd Floor is having 4 Residential Flat. The building is without lift.

# **Actual Site Photographs**