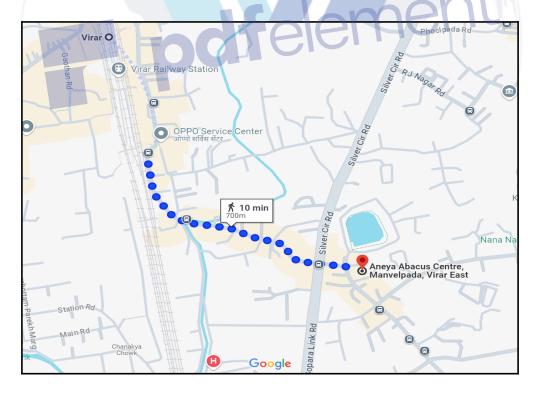

# **Route Map of the property**

Note: Red marks shows the exact location of the property

Longitude Latitude: 19°26'57.3"N 72°49'3.2"E

Note: The Blue line shows the route to site distance from nearest Railway Station (Virar - 700m).

#### Location

The said building is located at Village - Virar, Taluka - Vasai, District - Palghar, PIN - 401 305. The property falls in Residential Zone. It is at a traveling distance 700m from Virar Railway Station.