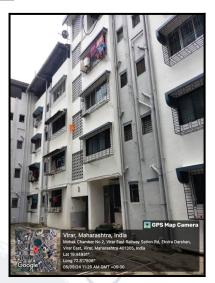

#### **Building**

The building under reference is having Ground + 4 Upper Floors. It is a R.C.C. Framed Structure with 9" thick external walls and 6" Thk. Brick Masonery walls. The external condition of building is normal. The building is used for Residential purpose. 2nd Floor is having 4 Residential Flat. The building is without lift.

# **Actual Site Photographs**