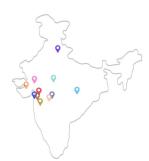

# **Route Map of the property**

Note: Red marks shows the exact location of the property

Longitude Latitude: 18°57'32.1"N 73°1'57.5"E

Note: The Blue line shows the route to site distance from nearest Railway Station (Targhar - 4.2 Km.).