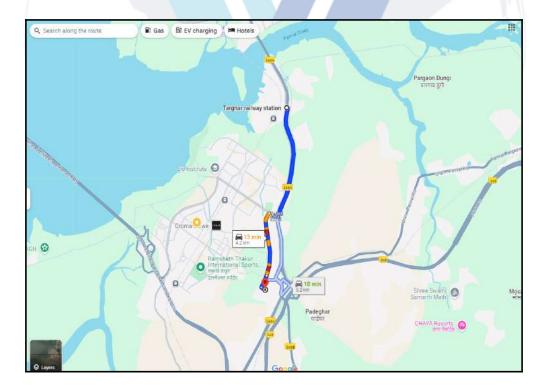

# **Route Map of the property**

Note: Red marks shows the exact location of the property

Longitude Latitude: 18°57'32.1"N 73°1'57.5"E

Note: The Blue line shows the route to site distance from nearest Railway Station (Targhar - 4.2 Km.).