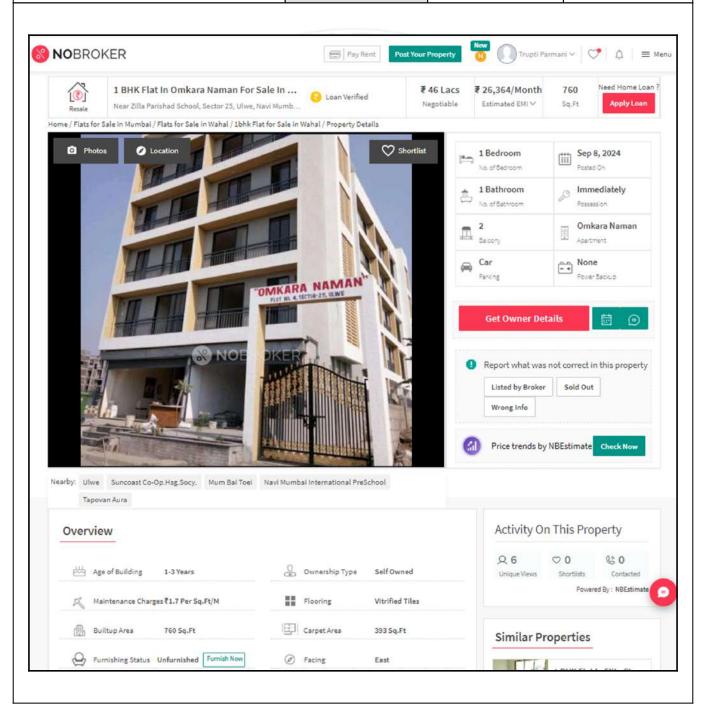

## **Price Indicators**

| Property         | Flat         |           |          |
|------------------|--------------|-----------|----------|
| Source           | Nobroker.com |           |          |
| Floor            | -            |           |          |
|                  | Carpet       | Built Up  | Saleable |
| Area             | 393.00       | 471.60    | -        |
| Percentage       | -            | 20%       | -        |
| Rate Per Sq. Ft. | ₹11,705.00   | ₹9,754.00 | -        |