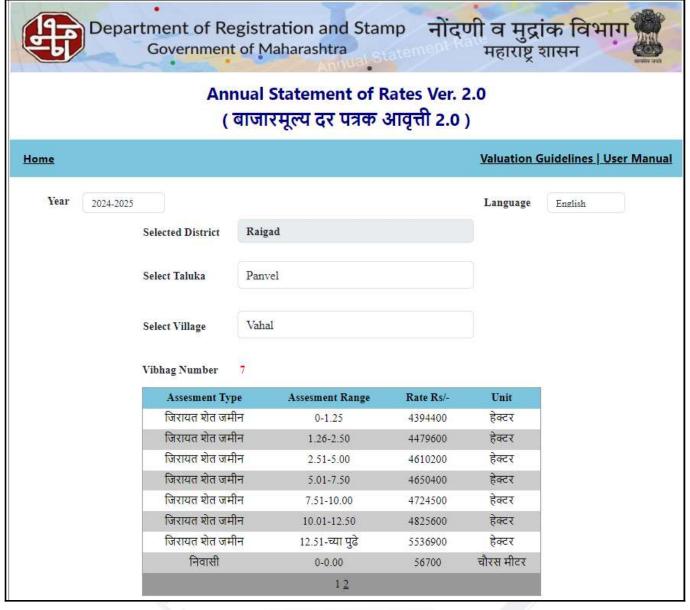

| 11. | What is the Carpet area of the Flat?                                                                                                                                                                                                                                                    | :   | Carpet Area in Sq. Ft. = 304.99 (As per Area actual site measurement)  Carpet Area in Sq. Ft. = 322.00 (As Per Area Draft Agreement for sale)  All the above areas are within 5% of the Agreement for Sale Area. The above calculations and deta measurements taken by us prove that the Agreement for Sale are is not exorbitantly inflated. Hence, valuation based on the Agreement for Sale area |
|-----|-----------------------------------------------------------------------------------------------------------------------------------------------------------------------------------------------------------------------------------------------------------------------------------------|-----|-----------------------------------------------------------------------------------------------------------------------------------------------------------------------------------------------------------------------------------------------------------------------------------------------------------------------------------------------------------------------------------------------------|
| 12. | Is it Posh / I Class / Medium / Ordinary?                                                                                                                                                                                                                                               | :   | Medium                                                                                                                                                                                                                                                                                                                                                                                              |
| 13. | Is it being used for Residential or Commercial purpose?                                                                                                                                                                                                                                 | jį  | Residential Purpose                                                                                                                                                                                                                                                                                                                                                                                 |
| 14. | Is it Owner-occupied or let out?                                                                                                                                                                                                                                                        | :   | Tenant Occupied                                                                                                                                                                                                                                                                                                                                                                                     |
| 15. | If rented, what is the monthly rent?                                                                                                                                                                                                                                                    | :   | ₹ 7,000/- Present rental income per month                                                                                                                                                                                                                                                                                                                                                           |
| IV  | MARKETABILITY                                                                                                                                                                                                                                                                           |     |                                                                                                                                                                                                                                                                                                                                                                                                     |
| 1.  | How is the marketability?                                                                                                                                                                                                                                                               | :   | Good                                                                                                                                                                                                                                                                                                                                                                                                |
| 2.  | What are the factors favoring for an extra Potential Value?                                                                                                                                                                                                                             |     | Located in developed area                                                                                                                                                                                                                                                                                                                                                                           |
| 3.  | Any negative factors are observed which affect the market value in general?                                                                                                                                                                                                             |     | No                                                                                                                                                                                                                                                                                                                                                                                                  |
| ٧   | Rate                                                                                                                                                                                                                                                                                    |     |                                                                                                                                                                                                                                                                                                                                                                                                     |
| 1.  | After analyzing the comparable sale instances, what is the composite rate for a similar Flat with same specifications in the adjoining locality? - (Along with details / reference of at - least two latest deals / transactions with respect to adjacent properties in the areas)      |     | ₹ 9658/- to ₹ 11705/- per Sq. Ft. on Carpet Area<br>₹ 8048/- to ₹ 9755/- per Sq. Ft. on Built Up Area                                                                                                                                                                                                                                                                                               |
| 2.  | Assuming it is a new construction, what is the adopted basic composite rate of the Flat under valuation after comparing with the specifications and other factors with the Flat under comparison (give details).                                                                        | :   | ₹ 11,000/- per Sq. Ft.                                                                                                                                                                                                                                                                                                                                                                              |
| 3.  | Break – up for the rate                                                                                                                                                                                                                                                                 | :   |                                                                                                                                                                                                                                                                                                                                                                                                     |
|     | I. Building + Services                                                                                                                                                                                                                                                                  | :   | ₹ 2,500/- per Sq. Ft.                                                                                                                                                                                                                                                                                                                                                                               |
|     | II. Land + others                                                                                                                                                                                                                                                                       | :   | ₹ 8,500/- per Sq. Ft.                                                                                                                                                                                                                                                                                                                                                                               |
| 4.  | Guideline rate obtained from the Registrar's Office for new property (an evidence thereof to be enclosed)                                                                                                                                                                               | :   | ₹ 56,700/- per Sq. M.<br>i.e. ₹ 5,268/- per Sq. Ft.                                                                                                                                                                                                                                                                                                                                                 |
|     |                                                                                                                                                                                                                                                                                         |     |                                                                                                                                                                                                                                                                                                                                                                                                     |
|     | valuation after comparing with the specifications and other factors with the Flat under comparison (give details).  Break – up for the rate  I. Building + Services  II. Land + others  Guideline rate obtained from the Registrar's Office for new property (an evidence thereof to be | : : | ₹ 8,500/- per Sq. Ft.<br>₹ 56,700/- per Sq. M.                                                                                                                                                                                                                                                                                                                                                      |

## Ready Reckoner Rate

| Stamp Duty Ready Reckoner Market Value Rate for Flat                      | 56700     |          |          |         |
|---------------------------------------------------------------------------|-----------|----------|----------|---------|
| Flat Located on 2 <sup>nd</sup> Floor                                     |           |          |          |         |
| Stamp Duty Ready Reckoner Market Value Rate (After Increase/Decrease) (A) | 56,700.00 | Sq. Mtr. | 5,268.00 | Sq. Ft. |
| Stamp Duty Ready Reckoner Market value Rate for Land (B)                  | 4750      |          |          |         |
| The difference between land rate and building rate(A-B=C)                 | 51,950.00 |          |          |         |
| Percentage after Depreciation as per table(D)                             | 100%      |          |          |         |
| Rate to be adopted after considering depreciation [B + (C X D)]           | 56,700.00 | Sq. Mtr. | 5,268.00 | Sq. Ft. |