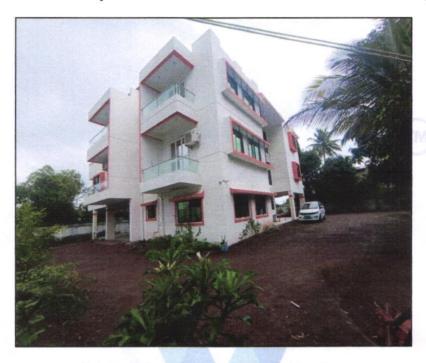

# Valuation Report of the Immovable Property

Details of the property under consideration:

Name of Owner: Shri.Gokul Shivaji Patil

Residential Land and Bungalow on Survey No.136/2/1 Part, Shivneri Farm, Near Patil Poultry Farm, Shivaji Nagar, Satpur Colony, Village -Gangapur, Taluka - Nashik, District - Nashik, PIN Code - 422 222, State - Maharashtra, Country - India.

The property is located in a developing Residential area having good infrastructure, well connected by road and train. The immovable property comprises of Freehold Residential land and structures thereof. It is located at about 9.0 km. travelling distance from Nashik Road Railway Station.

#### Plot:

The plot under valuation is Freehold Residential plot. As per Approved Building Plan Plot area is 1079.70 Sq. M, which is considered for valuation.

As per Approved Building Plan Built Up area is 546.90 Sq. M., which is considered for valuation.

As per Approved Plan, the composition of Bungalow is:

Ground Floor – Room, Toilet, Staircase Passage, Proposed Lift

First Floor – Living, Kitchen, 3 Bedroom, Study, Pooja, Balcony, Toilet, Staircase Passage