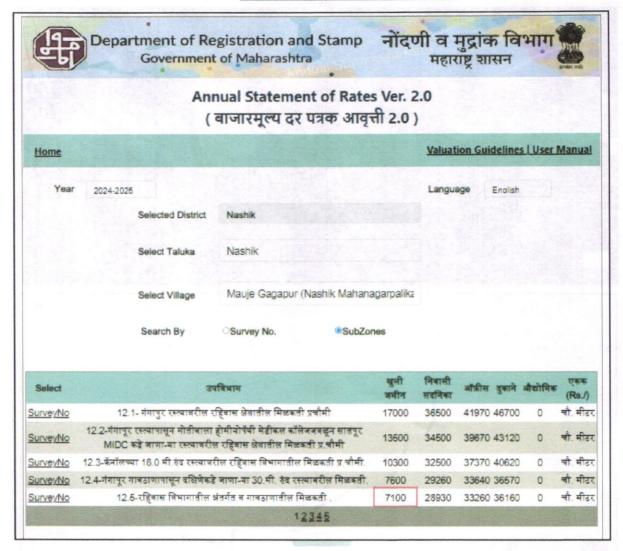

ained demand for Residential Bungalow / Plot, all round development of commercial and Residential application in the locality etc.

We estimate ₹ 23,000.00 per Sq. M. for Land with appropriate cost of construction for valuation.

| i)   | Sale ability                          | Good |
|------|---------------------------------------|------|
| ii)  | Likely rental values in future in and |      |
| iii) | Any likely income it may generate     | -    |





# 3. ACTUAL SITE PHOTOGRAPHS















Since 1989





### **ACTUAL SITE PHOTOGRAPHS**















Since 1989

Vastukala Consultants (I) Pvt. Ltd.







# Latitude Longitude: 20°00'35.5"N 73°42'16.5"E

Note: The Blue line shows the route to site from nearest railway station (Nashik Road – 21.4 Km.)





## 4. READY RECKONER RATE







# 5. PRICE INDICATORS









# Saledeed









# Commencement Certificate & Occupancy Certificate







Since 1989



# **Approved Plan**









Since 1989





#### Valuation Report : BOB/ Narsing Nagar Branch / Shri.Gokul Shivaji Patil (011049/2308052) Page 18 of 26

As a result of my appraisal and analysis, it is my considered opinion that the Fair Market Value for this particular above property in the prevailing condition with aforesaid specification is ₹ 3,65,91,450.00 (Rupees Three Crore Sixty-Five Lakh Ninety-One Thousand Four Hundred Fifty Only). The Realizable Value ₹ 3,47,61,878.00 (Rupees Three Crore Forty-Seven Lakh Sixty-One Thousand Eight Hundred Seventy-Eight Only) and the Distress value ₹ 2,92,73,160.00 (Rupees Two Crore Ninety-Two Lakh Seventy-Three Thousand O