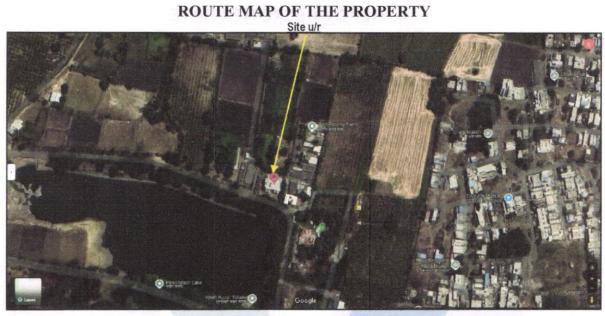

# Valuation Report of the Immovable Property

Details of the property under consideration:

Name of Owner: Shri.Gokul Shivaji Patil

Residential Land and Bungalow on Survey No.136/2/1 Part, Shivneri Farm, Near Patil Poultry Farm, Shivaji Nagar, Satpur Colony, Village -Gangapur, Taluka - Nashik, District - Nashik, PIN Code - 422 222, State - Maharashtra, Country - India.

Latitude Longitude: 20°00'35.5"N 73°42'16.5"E