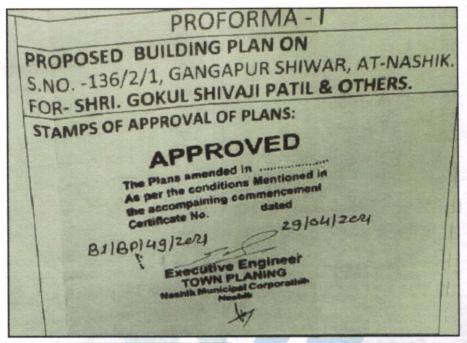

# **VALUATION REPORT (IN RESPECT OF LAND AND BUNGALOW)**

| 1  | Gei                                                                                         | neral                                                       |      |                                                                                                                                  |  |  |  |  |
|----|---------------------------------------------------------------------------------------------|-------------------------------------------------------------|------|----------------------------------------------------------------------------------------------------------------------------------|--|--|--|--|
| 1. | Pur                                                                                         | pose for which the valuation is made                        | :    | As per the request from Bank of Baroda, Narsing Naga<br>Branch to assess Fair market value of the property fo<br>banking purpose |  |  |  |  |
| 2. | a)                                                                                          | Date of inspection                                          | :    | 04.09.2024                                                                                                                       |  |  |  |  |
|    | b)                                                                                          | Date on which the valuation is made                         | :    | 05.09.2024                                                                                                                       |  |  |  |  |
| 3. | List                                                                                        | of documents produced for perusal                           |      | E SA PARAMETER SA P                   |  |  |  |  |
|    | 1                                                                                           | . Copy of Gift deed Vide No.5433/                           | 20   | 20 Dated. 15. 10. 2020                                                                                                           |  |  |  |  |
|    | 1 2                                                                                         | 2. Copy of Approved Building Plan A                         | CCO  | mpanying Commencement Certificate Vide No.B1/BP/49/202                                                                           |  |  |  |  |
|    |                                                                                             |                                                             |      | ve Engineer Town Planning Nashik Municipal Corporation                                                                           |  |  |  |  |
|    |                                                                                             | Nashik.                                                     |      |                                                                                                                                  |  |  |  |  |
|    | 3                                                                                           |                                                             | to \ | /ide No.LND/BP/B1/BP/45/2021, Dated.29.04.2021 issued b                                                                          |  |  |  |  |
|    | `                                                                                           |                                                             |      |                                                                                                                                  |  |  |  |  |
|    | Executive Engineer Town Planning Nashik Municipal Corporation, Nashik.                      |                                                             |      |                                                                                                                                  |  |  |  |  |
|    | 4. Copy of Occupancy Certificate Javak No.NRV/B1/33316 Dated.08/08/2024 issued by Executive |                                                             |      |                                                                                                                                  |  |  |  |  |
|    |                                                                                             | Engineer Town Planning Nashik Municipal Corporation, Nashik |      |                                                                                                                                  |  |  |  |  |
|    | -                                                                                           |                                                             | 1    | Dated.22.01.2021 Issued by Collector Office , Nashik                                                                             |  |  |  |  |
| 4. | 1                                                                                           | me of the owner(s) and his / their                          | 1:   | Shri.Gokul Shivaji Patil.                                                                                                        |  |  |  |  |
|    |                                                                                             | lress (es) with Phone no. (details of                       |      | Decided to the facilities of Albane at least                                                                                     |  |  |  |  |
|    |                                                                                             | re of each owner in case of joint                           |      | Address: Residential Land and Bungalow on Surve                                                                                  |  |  |  |  |
|    | owr                                                                                         | nership)                                                    |      | No.136/2/1 Part, Shivneri Farm, Near Patil Poultry Farm,                                                                         |  |  |  |  |
|    |                                                                                             |                                                             | No.  | Shivaji Nagar, Satpur Colony, Village -Gangapur, Taluka                                                                          |  |  |  |  |
|    |                                                                                             |                                                             |      | Nashik, District - Nashik, PIN Code - 422 222, State                                                                             |  |  |  |  |
|    |                                                                                             |                                                             |      | Maharashtra, Country – India.                                                                                                    |  |  |  |  |
|    |                                                                                             |                                                             |      | Maria asinta, Oodinti y – India.                                                                                                 |  |  |  |  |
|    |                                                                                             |                                                             |      | Contact Davage                                                                                                                   |  |  |  |  |
|    |                                                                                             |                                                             | 130  | Contact Person:                                                                                                                  |  |  |  |  |
|    |                                                                                             |                                                             |      | Shri.Gokul Shivaji Patil (Owner Occupied)                                                                                        |  |  |  |  |
|    | 1                                                                                           |                                                             |      | Contact No. + 91 9021337843                                                                                                      |  |  |  |  |
|    |                                                                                             |                                                             |      | Sole Ownership.                                                                                                                  |  |  |  |  |

#### Plot:

The plot under valuation is Freehold Residential plot. As per Approved Building Plan Plot area is 1079.70 Sq. M, which is considered for valuation.

As per Approved Building Plan Built Up area is 546.90 Sq. M., which is considered for valuation.