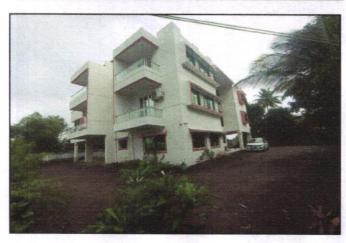

# Valuation Report of the Immovable Property

Details of the property under consideration:

Name of Owner: Shri.Gokul Shivaji Patil

Residential Land and Bungalow on Survey No.136/2/1 Part, Shivneri Farm, Near Patil Poultry Farm, Shivaji Nagar, Satpur Colony, Village -Gangapur, Taluka - Nashik, District - Nashik, PIN Code - 422 222, State - Maharashtra, Country - India.

The property is located in a developing Residential area having good infrastructure, well connected by road and train. The immovable property comprises of Freehold Residential land and structures thereof. It is located at about 9.0 km. travelling distance from Nashik Road Railway Station.

#### Plot:

The plot under valuation is Freehold Residential plot. As per Approved Building Plan Plot area is 1079.70 Sq. M, which is considered for valuation.

As per Approved Building Plan Built Up area is 546.90 Sq. M., which is considered for valuation.