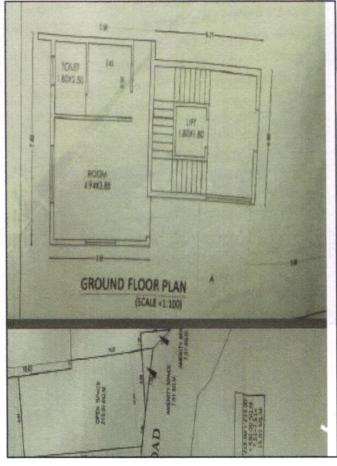

#### Plot:

The plot under valuation is Freehold Residential plot. As per Approved Building Plan Plot area is 1079.70 Sq. M, which is considered for valuation.

As per Approved Building Plan Built Up area is 546.90 Sq. M., which is considered for valuation.

As per Approved Plan, the composition of Bungalow is:

Ground Floor – Room, Toilet, Staircase Passage, Proposed Lift

First Floor – Living, Kitchen, 3 Bedroom, Study, Pooja, Balcony, Toilet, Staircase Passage