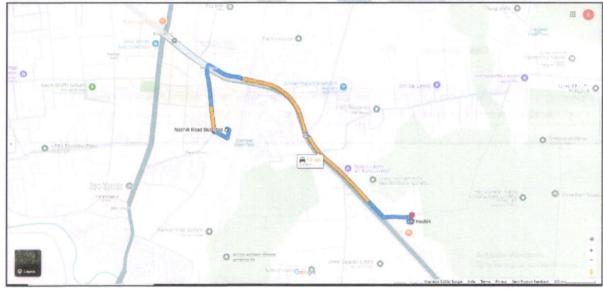

The property is located in a developing Residential area having good infrastructure, well connected by road and train. The immovable property comprises of Freehold Residential land and structures thereof. It is located at about 16.1 km. travelling distance from Nashik Road Railway Station.