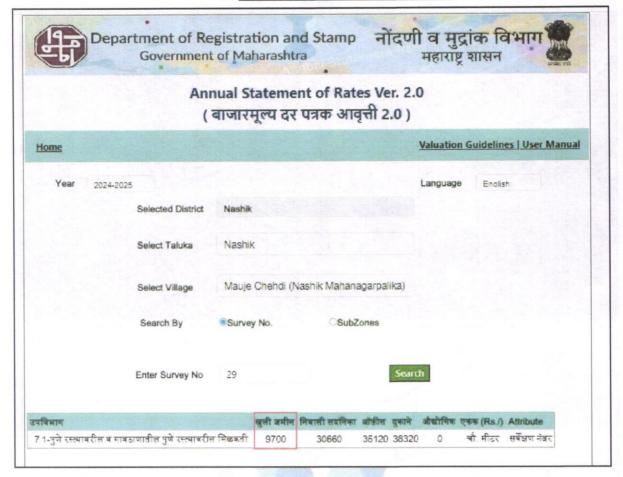

ons, demand and supply position, Land size, location, sustained demand for Residential Bungalow / Plot, all round development of commercial and Residential application in the locality etc.

We estimate ₹ 27,000.00 per Sq. M. for Land with appropriate cost of construction for valuation.

| i)   | Sale ability                          | Good |
|------|---------------------------------------|------|
| ii)  | Likely rental values in future in and | -    |
| iii) | Any likely income it may generate     |      |







# 3. ACTUAL SITE PHOTOGRAPHS















Since 1989



### **ROUTE MAP OF THE PROPERTY**

Site u/r





### Longitude Latitude: 19°56'35.0"N 73°51'10.5"E

Note: The Blue line shows the route to site from nearest Railway Station (Nashik – 2.4 Km)





## 4. READY RECKONER RATE







## 5. PRICE INDICATORS









# Agreement



नाशिक पैकी नाशिक महानगर पालिका हददीतील मीज-चेहदी हूं, या गावचे शिवारातील बिनशेती प्लॉट मिळकतीचे वर्णन पुढील प्रमाणे ; अ. सर्वे नंबर 29/1/21/1 बातील प्लॉट नंबर-15 वासी वीत्र 123 25 चौ मी. ही मिळकत. ब. सर्व्ह नंबर-29/1/अ/1 यातील प्लॉट नंबर-16 यासी क्षेत्र 123.25 ची.मी. ही मिळकत. वर कलम १-अ व १-स यात वर्णन केलेल्या दोन्ही प्लॉट मिककतीच्या स्कत्रीत चतुःसिमा पुढील प्रमाणे. : प्लॉट नंबर-14. पश्चिमेस : 7.5 मीटर रुंदीचा कॉलनी रोड. दक्षिणेस । 7.5 मीट्रर रुंदीचा कॉलनी रोड. उत्तरेस : सर्वे नंबर-१५११ वर्ग वातील प्लॉट नंबर-४, येणे प्रमाणे चतुःश्लिमापुर्वक प्लॉट मिळकती तदंगभुत वस्तू सह, यातील जल,तरु,तृण,ळाष्ट,पाषाण, निधी निक्षेपासह तसेच मिळकतीत





## NA Order Letter

कामते:-() सौ.कामतामाई रताचंद मुदाद प्र इतर ज.गू.अबोद मुरक्षेयार त.गासिया विलांधा ६-