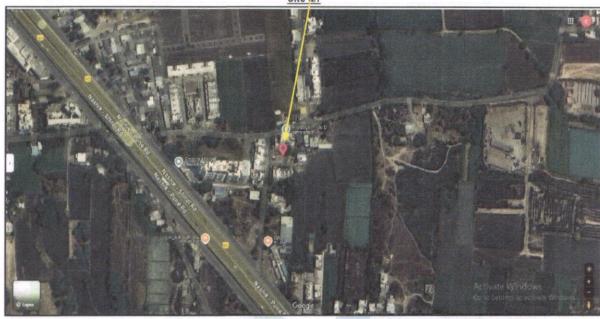

The property is located in a developing Residential area having good infrastructure, well connected by road and train. The immovable property comprises of Freehold Residential land and structures thereof. It is located at about 16.1 km. travelling distance from Nashik Road Railway Station.

Longitude Latitude: 19°56'35.0"N 73°51'10.5"E