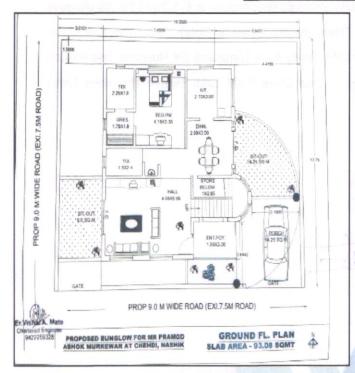

As per Draft Building Plan, the composition of Proposed Bungalow is:

**Proposed Ground Floor** – Hall + 1 Bedroom + Kitchen+ Dining + Dressing + Sit out + Toilet + Passage + Entrance + Ent. Foy + Porch + Passage.

| Floor        | Area in Sq.Mtr |
|--------------|----------------|
| Ground Floor | 93.08          |
| First Floor  | 93.08          |
| Second Floor | 67.91          |
| Total        | 254.07         |