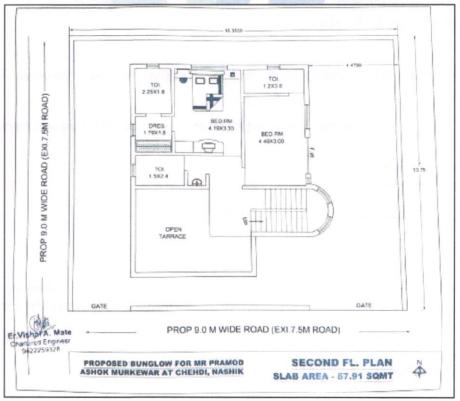

**Proposed First Floor** – Hall + 2 Bedroom + Dressing + Covered Terrace + Lower Terrace, Pergola + Passage + Staircase.

Proposed Second Floor - 2 Bedroom + Dressing + Toilet, Open Terrace + Passage + Staircase

| Floor        | Area in Sq.Mtr |
|--------------|----------------|
| Ground Floor | 93.08          |
| First Floor  | 93.08          |
| Second Floor | 67.91          |
| Total        | 254.07         |