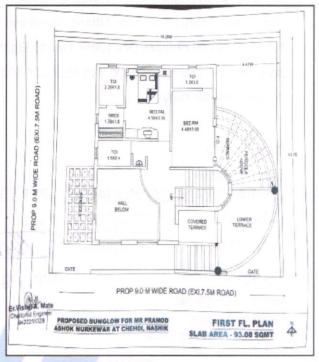

**Proposed First Floor** – Hall + 2 Bedroom + Dressing + Covered Terrace + Lower Terrace, Pergola + Passage + Staircase.

Proposed Second Floor - 2 Bedroom + Dressing + Toilet, Open Terrace + Passage + Staircase

| Floor        | Area in Sq.Mtr |
|--------------|----------------|
| Ground Floor | 93.08          |
| First Floor  | 93.08          |
| Second Floor | 67.91          |
| Total        | 254.07         |