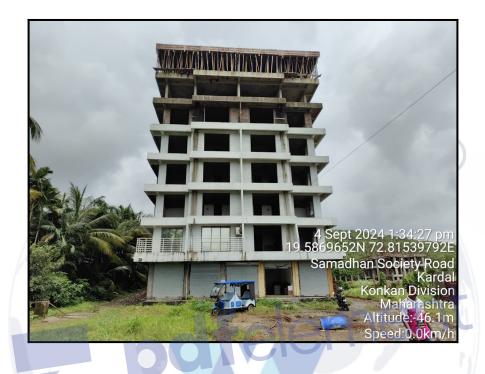

## Actual Site Photographs

Vastukala Consultants (I) Pvt. Ltd.

Since 1989

## VALUATION OPINION REPORT

This is to certify that the under construction property bearing Residential Flat No. 304, 3rd Floor, Wing - A, "Narayani Arcade", Saphale, Village - Kardal, Taluka - Palghar, District - Palghar, PIN - 401 102, State - Maharashtra, Country - India belongs to Mr. Shashikant Janardan Bhoir.