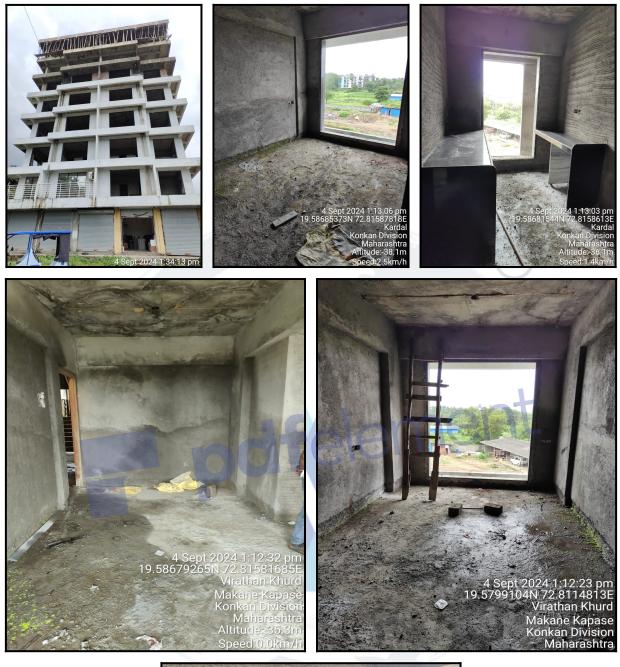

|
| Likely rental values in future                                                                                                                                                                                                     | ₹ 5,500/- (Expected rental income per month after completion of construction works) after completion |
| Any likely income it may generate                                                                                                                                                                                                  | Rental Income                                                                                        |



Since 1989



An ISO 9001 : 2015 Certified Company

## Actual Site Photographs





Vastukala Consultants (I) Pvt. Ltd.



Since 1989



## Route Map of the property



Note: Red marks shows the exact location of the property



#### Longitude Latitude: 19°35'13.2"N 72°48'57.0"E

Note: The Blue line shows the route to site distance from nearest Railway Station (Saphale - 1.4 Km. ).



#### Page 12 of 26

## **Ready Reckoner Rate**

| Department of Registration and Stamp<br>Government of Maharashtra<br>Annual Stamp<br>महाराष्ट्र शासन                        |                                                                 |               |              |                             |                  |                       |             |  |
|-----------------------------------------------------------------------------------------------------------------------------|--