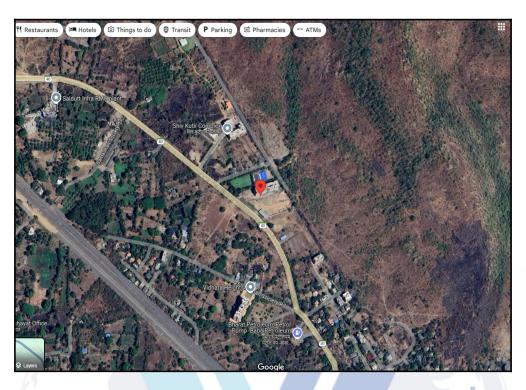

## Route Map of the property

Note: Red marks shows the exact location of the property

#### Longitude Latitude: 19°35'13.2"N 72°48'57.0"E

Note: The Blue line shows the route to site distance from nearest Railway Station (Saphale - 1.4 Km. ).