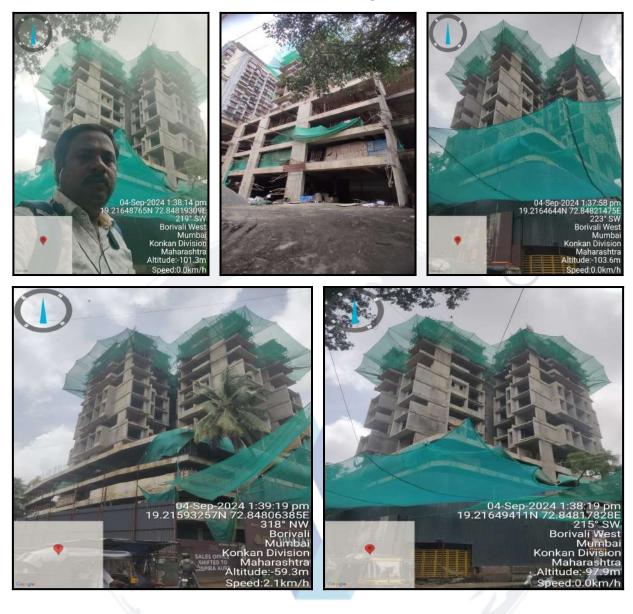

| Good                                                                                 |
| Likely rental values in future                                                                                                                                                                                                     | ₹ 38,500/- (Expected rental income per month after completion of construction works) |
| Any likely income it may generate                                                                                                                                                                                                  | Rental Income                                                                        |





Since 1989



## **Actual Site Photographs**













## Route Map of the property

Note: Red marks shows the exact location of the property



#### Longitude Latitude: 19°12'59.1"N 72°50'51.6"E

Note: The Blue line shows the route to site distance from nearest Metro Station (Kandivali West - 1.6 Km.).



## **Ready Reckoner Rate**

|               |                         |                        | Local Body Type              | Corporation "A" Class        |                     |                              |
|---------------|-------------------------|------------------------|------------------------------|------------------------------|---------------------|------------------------------|
| cal Body Name | Municipal Corporation   | on of Greater Mumb     | pai                          |                              |