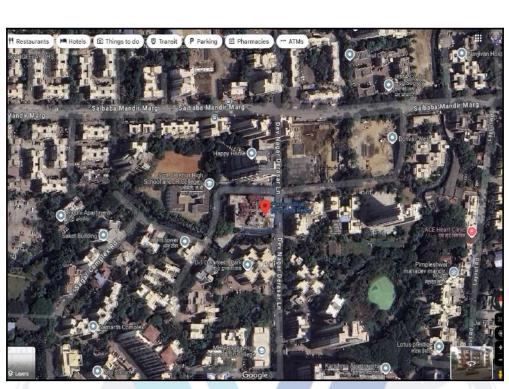

## Route Map of the property

Note: Red marks shows the exact location of the property

#### Longitude Latitude: 19°12'59.1"N 72°50'51.6"E

Note: The Blue line shows the route to site distance from nearest Metro Station (Kandivali West - 1.6 Km.).