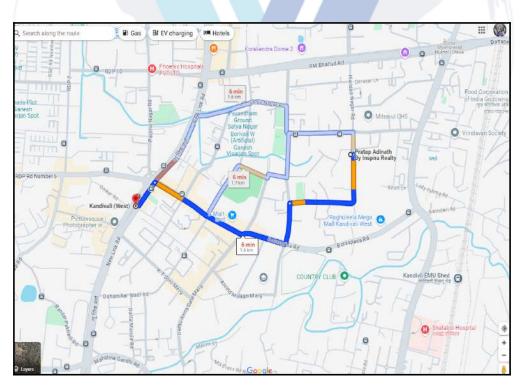

## Route Map of the property

Note: Red marks shows the exact location of the property

#### Longitude Latitude: 19°12'59.1"N 72°50'51.6"E

Note: The Blue line shows the route to site distance from nearest Metro Station (Kandivali West - 1.6 Km.).