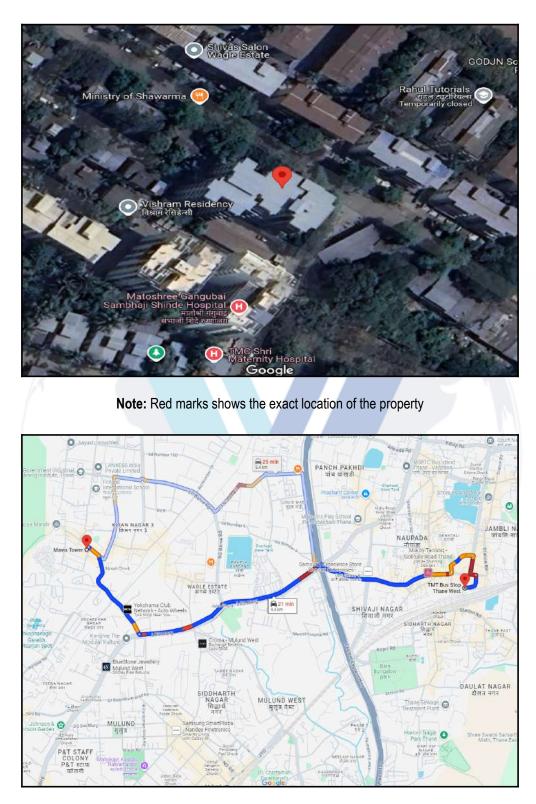

# Route Map of the property

#### Longitude Latitude: 19°11'23.1"N 72°56'41.4"E

Note: The Blue line shows the route to site distance from nearest Railway Station (Thane - 4.4 km.).