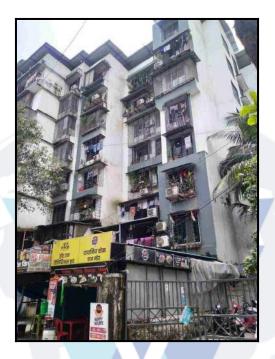

#### Location

The said building is located at Village - Panchpakhadi, Taluka - Thane, District - Thane, PIN - 400 604. The property falls in Residential Zone. It is at a traveling distance 4.4 km. from Thane Railway Station.

#### Building

The building under reference is having Ground + 7 Upper Floors. It is a R.C.C. Framed Structure with 9" thick external walls and 6" Thk. Brick Masonery walls. The external condition of building is Normal. The building is used for Residential purpose. 4th Floor is having 4 Residential Flat. The building is having 1 lift.