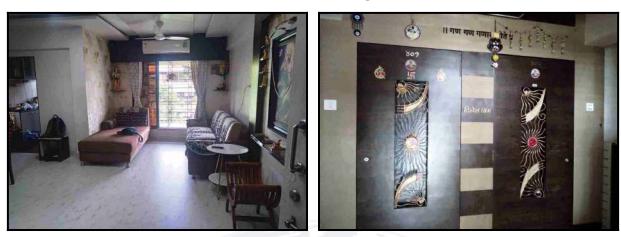

#### **Residential Flat:**

The Residential Flat under reference is situated on the 4<sup>th</sup> Floor The composition of Residential Flat is 2 Bedroom + Living Room + Kitchen + 2 Toilet + Passage.(i.e. 1 BHK flat) This Residential Flat is Vitrified tiles flooring, Teak wood door frame with flush shutters, Powder coated Aluminum sliding windows, Concealed plumbing with C.P. fittings. Concealed Electrical wiringetc.

# Actual Site Photographs

# **Actual Site Photographs**

Since 1989

ТМ

An ISO 9001 : 2015 Certified Company