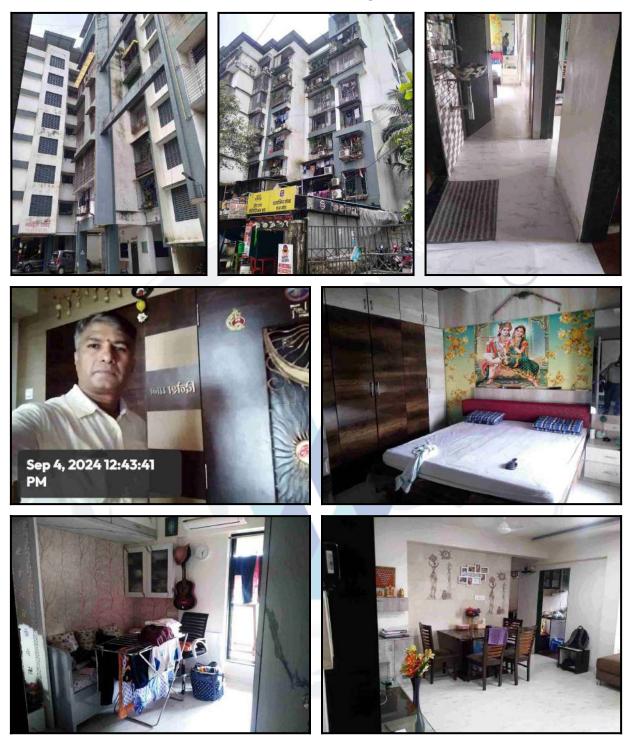

#### **Residential Flat:**

The Residential Flat under reference is situated on the 4<sup>th</sup> Floor The composition of Residential Flat is 2 Bedroom + Living Room + Kitchen + 2 Toilet + Passage.(i.e. 1 BHK flat) This Residential Flat is Vitrified tiles flooring, Teak wood door frame with flush shutters, Powder coated Aluminum sliding windows, Concealed plumbing with C.P. fittings. Concealed Electrical wiringetc.

# Actual Site Photographs

# **Actual Site Photographs**

Since 1989

ТМ

An ISO 9001 : 2015 Certified Company