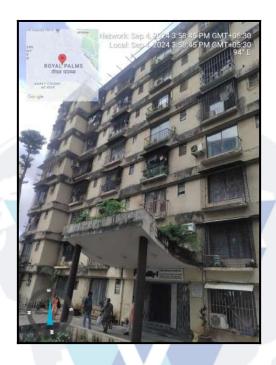

## VALUATION OPINION REPORT

This is to certify that the property bearing Residential Flat No. 429, 4th Floor, Wing - G, "Piccadilly - I Co-Op. Hsg. Soc. Ltd.", Royal Palms, Aarey Milk Colony, Near Unit No. 26, Village - Maroshi, Goregaon (East), Taluka - Borivali , District - Mumbai Suburban, PIN - 400 065, State - Maharashtra, Country - India belongs to Mr. Vijaykant Shukla

| Boundaries of the property |                        |
|----------------------------|------------------------|
| North                      | : Open Plot            |
| South                      | : Royal Palms Road     |
| East                       | : Residential Building |
| West                       | : Residential Building |