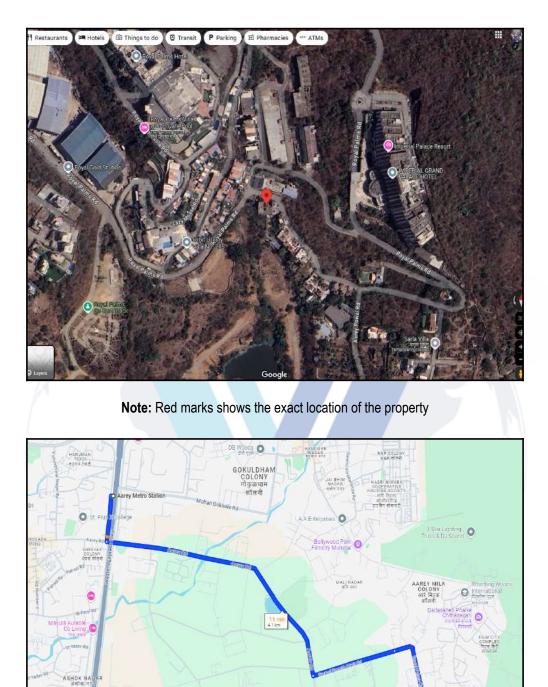

Latitude Longitude : 19°9'14.7"N 72°53'7.8"E

#### **Regd. Office**

B1-001, U/B Floor, BOOMERANG, Chandivali Farm Road, Powai, Andheri East, Mumbai: 400072, (M.S), India +91 2247495919 mumbai@vastukala.co.in www.vastukala.co.in

|    | General                    |                                                                                                                     |               |                                                                                                                                                                                                                                                                                                                                                                                                                                   |
|----|----------------------------|---------------------------------------------------------------------------------------------------------------------|---------------|-----------------------------------------------------------------------------------------------------------------------------------------------------------------------------------------------------------------------------------------------------------------------------------------------------------------------------------------------------------------------------------------------------------------------------------|
| 1  | Name and Address of Valuer |                                                                                                                     | :             | Sharadkumar Chalikwar<br>Vastukala Consultants India Pvt. Ltd.<br>B1-001, U/B Floor, Boomerang, Chandivali Farm Road,<br>Powai, Andheri(East), Mumbai - 400 072.                                                                                                                                                                                                                                                                  |
| 2  | Purpos                     | se for which the valuation is made                                                                                  | :             | To assess Fair Market Value of the property for Housing Loan Purpose.                                                                                                                                                                                                                                                                                                                                                             |
| 3  | a)                         | Date of inspection                                                                                                  | :             | 05.09.2024                                                                                                                                                                                                                                                                                                                                                                                                                        |
|    | b)                         | Date of valuation                                                                                                   | :             | 06.09.2024                                                                                                                                                                                                                                                                                                                                                                                                                        |
|    | c)                         | Title Deed Number                                                                                                   | -             | 12868 / 2024                                                                                                                                                                                                                                                                                                                                                                                                                      |
|    | )<br>  )                   | Pravinchandra Joshi (The Vendor) And Mr<br>Copy of Occupancy Certificate No.CHE /<br>Corporation of Greater Mumbai. | . Vija<br>867 | 79 / BP / BP(WS) / AP Dated 28.07.2006 issued by Municipal                                                                                                                                                                                                                                                                                                                                                                        |
| 5  | with Ph                    | of the owner(s) and his / their address (es)<br>none no. (details of share of each owner in<br>f joint ownership)   |               | Mr. Vijaykant Shukla<br>Residential Flat No. 429, 4 <sup>th</sup> Floor, Wing - G, "Piccadilly - I<br>Co-Op. Hsg. Soc. Ltd.", Royal Palms, Aarey Milk Colony,<br>Near Unit No. 26, Village - Maroshi, Goregaon (East), Taluka<br>- Borivali , District - Mumbai Suburban , PIN - 400 065, State<br>- Maharashtra, Country - India.<br>Contact Person :<br>Mr. Vijaykant Shukla (Owner)<br>Mobile No. 9076662951<br>Sole Ownership |
| 6  |                            | escription of the property (Including nold / freehold etc.)                                                         | :             | The property is a Residential Flat located on 4 <sup>th</sup> Floor. The composition of Residential Flat is Living Room + Kitchen + Toilet. <b>(1 RK)</b> The property is at 4.1 Km. distance from Aarey Metro Station.                                                                                                                                                                                                           |
| 7  | Locatio                    | on of property                                                                                                      |               |                                                                                                                                                                                                                                                                                                                                                                                                                                   |
| a) | Plot No                    | o. / Survey No.                                                                                                     | :             |                                                                                                                                                                                                                                                                                                                                                                                                                                   |
| b) | Door N                     | lo.                                                                                                                 | :             | Residential Flat No. 429                                                                                                                                                                                                                                                                                                                                                                                                          |
| c) | C.T.S.                     | No. / Village                                                                                                       | :             | CTS No - 1627A, Village - Maroshi                                                                                                                                                                                                                                                                                                                                                                                                 |
| d) | Ward /                     | Taluka                                                                                                              | :             | Taluka - Borivali                                                                                                                                                                                                                                                                                                                                                                                                                 |
| e) | Manda                      | I / District                                                                                                        | :             | District - Mumbai Suburban                                                                                                                                                                                                                                                                                                                                                                                                        |