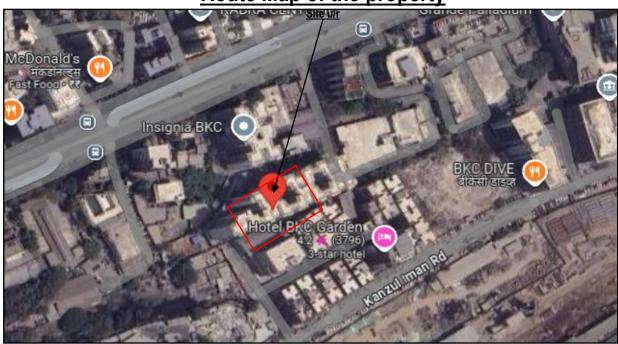

Boundaries of the property.

North Santacruz - Chembur Link Road & Kabra Centroid Building

South Hotel BKC Garden

C- Wing & Swadeshi Mill Road East

West A - Wing & Slum Area

Considering various parameters recorded, existing economic scenario, and the information that is available with reference to the development of neighborhood and method selected for valuation, we are of the opinion that, the property premises can be assessed for Fair Market Value in the year 2017 at ₹ 2,08,46,592.00 (Rupees Two Crore Eight Lakh Forty Six Thousand Five Hundred Ninety Two Only).