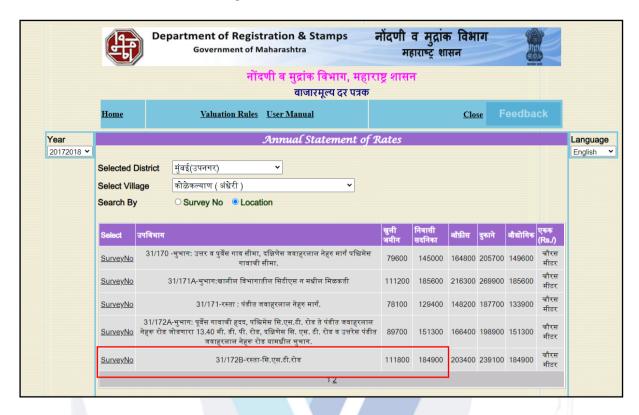

Most of the transactions in the year 2017-18 are of below Government Ready Reckoner Rates. All the values are inclusive of car parking charges.

| 2 | Guideline rate obtained from the Registrar's Office |     | ₹ 1,84,900.00 per Sq. M.                                                           |              |
|---|-----------------------------------------------------|-----|------------------------------------------------------------------------------------|--------------|
|   |                                                     |     | Ready Reckoner Rate                                                                | - 2017       |
|   |                                                     |     |                                                                                    | ₹ in Sq. M.  |
|   |                                                     |     | Residential Flat                                                                   | 1,84,900.00  |
|   |                                                     |     | Increased 5% for Higher floor                                                      | 9,245.00     |
|   |                                                     |     | (5 <sup>th</sup> -10 <sup>th</sup> Floor)                                          |              |
|   |                                                     |     | Guideline Rate                                                                     | 1,94,145.00  |
|   |                                                     | 311 | Rate in Sq. Ft.                                                                    | 18,036.00    |
|   |                                                     |     |                                                                                    | _            |
| 3 | Age of building                                     | :   | Building was under construction in the                                             | ne year 2017 |
| 4 | Life of the building estimated                      | ••• | 60 years post completion of construct proper, preventive periodic mainten repairs. |              |

### Ready Reckoner Rate - 2017