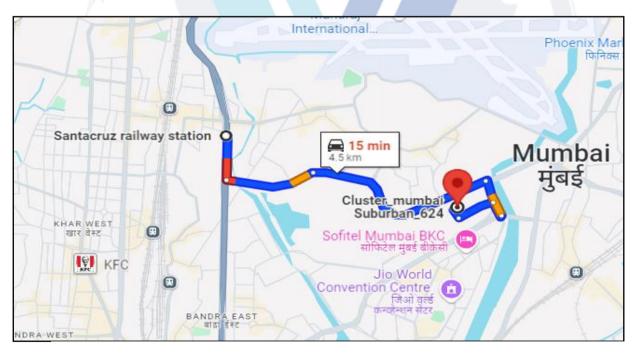

# Route Map of the property

### Latitude Longitude: 19°04'19.3"N 72°52'05.5"E

Note: The Blue line shows the route to site from nearest Railway station (Santacruz – 4.5 Km.)