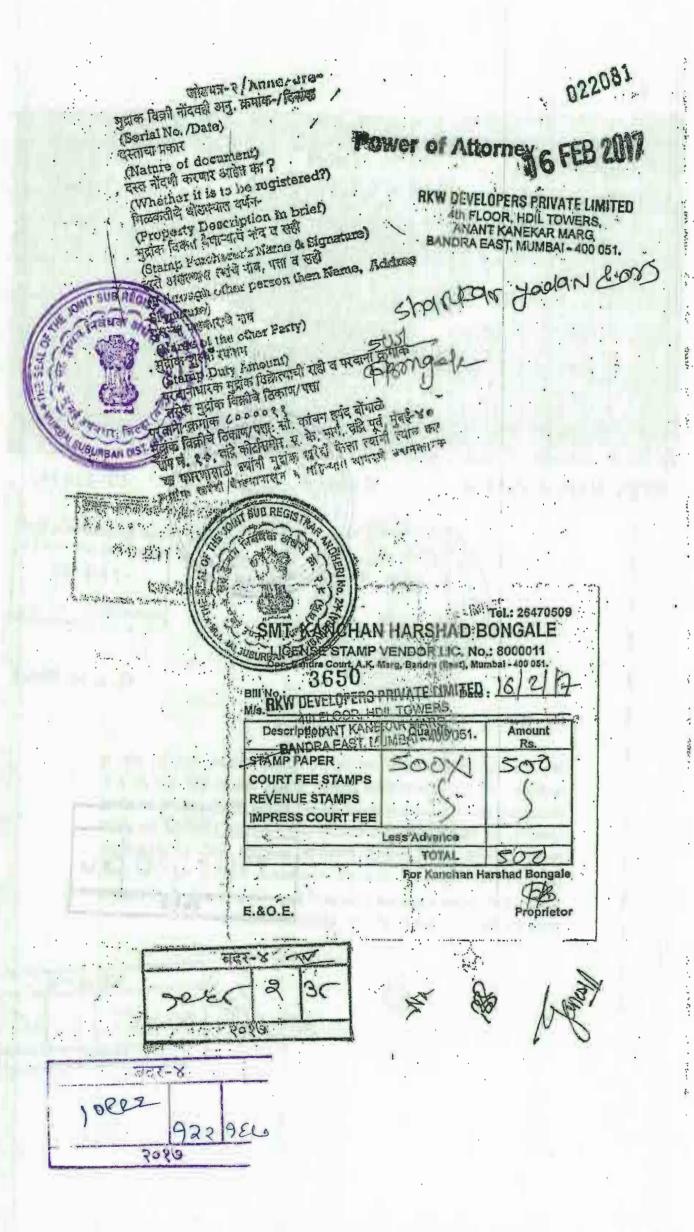

(5) क्षेत्रफळ

1) 145.44 चौ.मीटर

(6)आकारणी किंवा जुडी देण्यात असेल तेव्हा.

(7) दस्तऐवज करुन देणा-या/लिहन ठेवणा-या पक्षकाराचे नाव किंवा दिवाणी न्यायालयाचा हुकुमनामा किंवा आदेश असल्याम,प्रतिवादिचे नाव व

1): नाव:-अल्ट्रा स्पेस डेव्हलपर्स प्रायव्हेट लिमिटेड चे मंचालक बलविंदर सिंग मल्होत्रा तर्फे मुखत्यार निलेश वेद्रे वय:-30; पत्ता:-प्लॉट नं: ., माळा नं: 4, इमारतीचे नाव: एच.डी.आय.एल.टॉवर , ब्लॉक नं: बांद्रा पूर्व मुंबई , रोड नं: अनंत काणेकर मार्ग, महाराष्ट्र, MUMBAI. पिन कोड:-400051 पॅन नं:-AABCU0294J

(8)दस्तऐवज करुन घेणा-या पक्षकाराचे व किंवा दिवाणी न्यायालयाचा हुकुमनामा किंवा आदेश असल्यास,प्रतिवादिचे नाव व पत्ता

1): नाव:-घनश्याम धनजीभाई ढोलिकया वय:-48; पत्ता:-प्लॉट नं: 62-6, माळा नं: ., इमारतीचे नाव: मॉण्ट ब्लान्क बील्डींग, ब्लॉक नं: दादीसेठ हील, मुंबई, रोड नं: ऑगस्ट क्रांति मार्ग, महाराष्ट्र, MUMBAI. पिन कोड:-400036 पॅन नं:-AARPD3389E