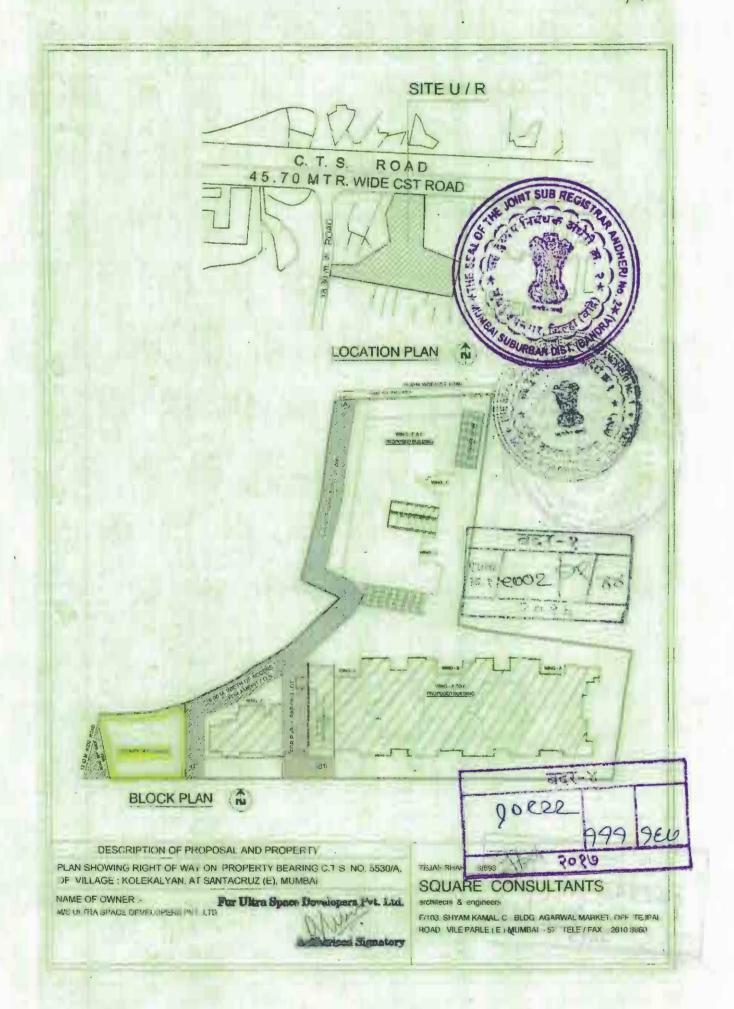

28913700

(4) भू-मापन,पोटहिस्सा व घरक्रमांक (असल्यास)

1) पालिकेचे नाव:मुंबई मनपा इतर वर्णन :, इतर माहिती: 503,बी विंग. पाचवा मजला, इनसिग्निया बिल्डिंग, सी.एस.टी.रोड, सांताक्रुझ पूर्व मुंबई-400058.--- सोवत 1 सिंगल कार पार्किंग ऑन पोडियम लेवल( ( C.T.S. Number : 5530A ,5530A 1 TO 3 ; ) )