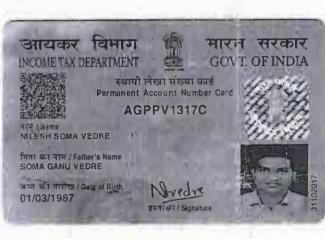

(5) क्षेत्रफळ

1) 145.44 चौ.मीटर

(6)आकारणी किंवा जुडी देण्यात असेल तेव्हा.

(7) दस्तऐवज करुन देणा-या/लिहन ठेवणा-या पक्षकाराचे नाव किंवा दिवाणी न्यायालयाचा हुकुमनामा किंवा आदेश असल्याम,प्रतिवादिचे नाव व

1): नाव:-अल्ट्रा स्पेस डेव्हलपर्स प्रायव्हेट लिमिटेड चे मंचालक बलविंदर सिंग मल्होत्रा तर्फे मुखत्यार निलेश वेद्रे वय:-30; पत्ता:-प्लॉट नं: ., माळा नं: 4, इमारतीचे नाव: एच.डी.आय.एल.टॉवर , ब्लॉक नं: बांद्रा पूर्व मुंबई , रोड नं: अनंत काणेकर मार्ग, महाराष्ट्र, MUMBAI. पिन कोड:-400051 पॅन नं:-AABCU0294J