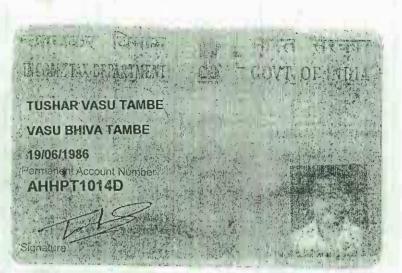

-यानां व्यक्तीशः ओळखतात च त्यां

अनु पक्षकाराचे नाव व पत्ता

नाव:रामचंद्र - माने वय:31 पत्ता: 4 था मजला, एच डी आई एल टॉवर, अनंत काणेकर मार्ग, बांद्रा - पूर्व , मुंबई पिन कोड:400051

नाव:नरेंद्र - ओछानी वय:52 पत्ता:4 था मजला, एच डी आई एल टॉवर, अनत काणेकर मार बांद्रा - पूर्व , मुंबई पिन कोड:400051



अंगठ्याचा ठसा



शिक्का क्र.4 मी वेळ: 23 / 02 / 2017 05 : 56 : 38 PM

102 / 2017 05 : 57 : 49 PM नोंदणी पुस्तक 4 मध्ये

भंघई उपनगर जिल्हा



1268 /2017

Know Your Rights as Registrants

- Verify Scanned Document for correctness through thumbnail (4 pages on a side) printout after scanning.
- 2. Get print immediately after registration.

For feedback, please write to us at feedback.isarita@gmail.com





सत्. दुय्यम् निबंधक, अंधेरी क्र. २ मुंबई उपनगर जिल्हा





90RER-8 9ED 9ED 7089



























## CHALLAN MTR Form Number-6

| Department Inspector General Of Registration |                                         |                        | Payer Details  |                                                        |                                                          |                                      |                                 |                |        |        |       |
|----------------------------------------------|-----------------------------------------|------------------------|----------------|--------------------------------------------------------|----------------------------------------------------------|--------------------------------------|---------------------------------|----------------|--------|--------|-------|
|