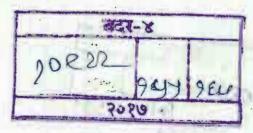

दस्त क्रमांक: 10922/2017

नोदंणी : Regn:63m

गावाचे नाव: 1) कोलेकल्याण

(1)विलेखाचा प्रकार

करारनामा

(2)मोबदला

20430875

(3) बाजारभाव(भाडेपटटयाच्या बाबतितपटटाकार आकारणी देतो की पटटेदार ते नमुद करावे)

28913700

(4) भू-मापन,पोटहिस्सा व घरक्रमांक (असल्यास)

1) पालिकेचे नाव:मुंबई मनपा इतर वर्णन :, इतर माहिती: 503,बी विंग. पाचवा मजला, इनसिग्निया बिल्डिंग, सी.एस.टी.रोड, सांताक्रुझ पूर्व मुंबई-400058.--- सोवत 1 सिंगल कार पार्किंग ऑन पोडियम लेवल( ( C.T.S. Number : 5530A ,5530A 1 TO 3 ; ) )

(5) क्षेत्रफळ

1) 145.44 चौ.मीटर

(6)आकारणी किंवा जुडी देण्यात असेल तेव्हा.

(7) दस्तऐवज करुन देणा-या/लिहन ठेवणा-या पक्षकाराचे नाव किंवा दिवाणी न्यायालयाचा हुकुमनामा किंवा आदेश असल्याम,प्रतिवादिचे नाव व

1): नाव:-अल्ट्रा स्पेस डेव्हलपर्स प्रायव्हेट लिमिटेड चे मंचालक बलविंदर सिंग मल्होत्रा तर्फे मुखत्यार निलेश वेद्रे वय:-30; पत्ता:-प्लॉट नं: ., माळा नं: 4, इमारतीचे नाव: एच.डी.आय.एल.टॉवर , ब्लॉक नं: बांद्रा पूर्व मुंबई , रोड नं: अनंत काणेकर मार्ग, महाराष्ट्र, MUMBAI. पिन कोड:-400051 पॅन नं:-AABCU0294J