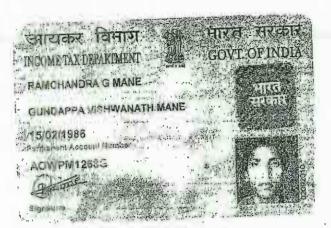

(8)दस्तऐवज करुन घेणा-या पक्षकाराचे व किंवा दिवाणी न्यायालयाचा हुकुमनामा किंवा आदेश असल्यास,प्रतिवादिचे नाव व पत्ता

1): नाव:-घनश्याम धनजीभाई ढोलिकया वय:-48; पत्ता:-प्लॉट नं: 62-6, माळा नं: ., इमारतीचे नाव: मॉण्ट ब्लान्क बील्डींग, ब्लॉक नं: दादीसेठ हील, मुंबई, रोड नं: ऑगस्ट क्रांति मार्ग, महाराष्ट्र, MUMBAI. पिन कोड:-400036 पॅन नं:-AARPD3389E