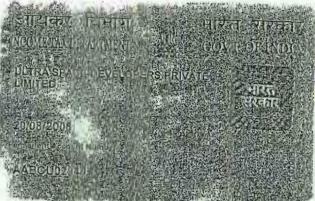

(5) क्षेत्रफळ

1) 145.44 चौ.मीटर

(6)आकारणी किंवा जुडी देण्यात असेल तेव्हा.

(7) दस्तऐवज करुन देणा-या/लिहन ठेवणा-या पक्षकाराचे नाव किंवा दिवाणी न्यायालयाचा हुकुमनामा किंवा आदेश असल्याम,प्रतिवादिचे नाव व

1): नाव:-अल्ट्रा स्पेस डेव्हलपर्स प्रायव्हेट लिमिटेड चे मंचालक बलविंदर सिंग मल्होत्रा तर्फे मुखत्यार निलेश वेद्रे वय:-30; पत्ता:-प्लॉट नं: ., माळा नं: 4, इमारतीचे नाव: एच.डी.आय.एल.टॉवर , ब्लॉक नं: बांद्रा पूर्व मुंबई , रोड नं: अनंत काणेकर मार्ग, महाराष्ट्र, MUMBAI. पिन कोड:-400051 पॅन नं:-AABCU0294J

(8)दस्तऐवज करुन घेणा-या पक्षकाराचे व किंवा दिवाणी न्यायालयाचा हुकुमनामा किंवा आदेश असल्यास,प्रतिवादिचे नाव व पत्ता

1): नाव:-घनश्याम धनजीभाई ढोलिकया वय:-48; पत्ता:-प्लॉट नं: 62-6, माळा नं: ., इमारतीचे नाव: मॉण्ट ब्लान्क बील्डींग, ब्लॉक नं: दादीसेठ हील, मुंबई, रोड नं: ऑगस्ट क्रांति मार्ग, महाराष्ट्र, MUMBAI. पिन कोड:-400036 पॅन नं:-AARPD3389E