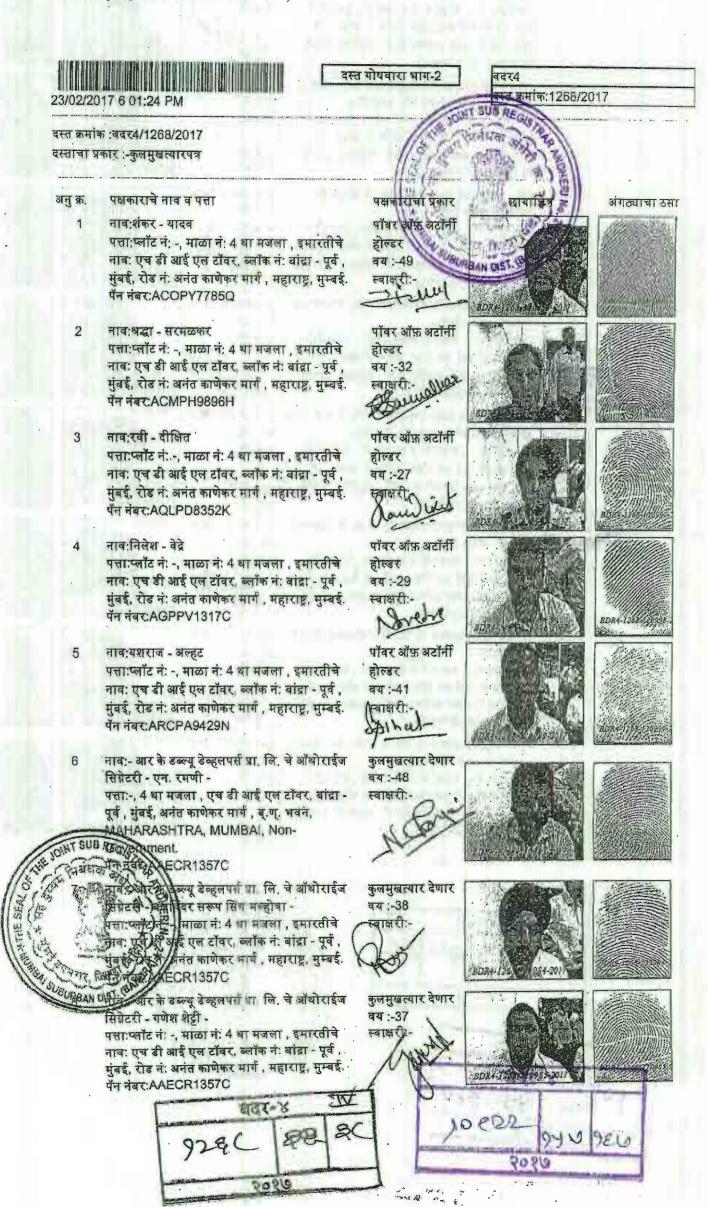

(5) क्षेत्रफळ

1) 145.44 चौ.मीटर

(6)आकारणी किंवा जुडी देण्यात असेल तेव्हा.

(7) दस्तऐवज करुन देणा-या/लिहन ठेवणा-या पक्षकाराचे नाव किंवा दिवाणी न्यायालयाचा हुकुमनामा किंवा आदेश असल्याम,प्रतिवादिचे नाव व

1): नाव:-अल्ट्रा स्पेस डेव्हलपर्स प्रायव्हेट लिमिटेड चे मंचालक बलविंदर सिंग मल्होत्रा तर्फे मुखत्यार निलेश वेद्रे वय:-30; पत्ता:-प्लॉट नं: ., माळा नं: 4, इमारतीचे नाव: एच.डी.आय.एल.टॉवर , ब्लॉक नं: बांद्रा पूर्व मुंबई , रोड नं: अनंत काणेकर मार्ग, महाराष्ट्र, MUMBAI. पिन कोड:-400051 पॅन नं:-AABCU0294J

(8)दस्तऐवज करुन घेणा-या पक्षकाराचे व किंवा दिवाणी न्यायालयाचा हुकुमनामा किंवा आदेश असल्यास,प्रतिवादिचे नाव व पत्ता

1): नाव:-घनश्याम धनजीभाई ढोलिकया वय:-48; पत्ता:-प्लॉट नं: 62-6, माळा नं: ., इमारतीचे नाव: मॉण्ट ब्लान्क बील्डींग, ब्लॉक नं: दादीसेठ हील, मुंबई, रोड नं: ऑगस्ट क्रांति मार्ग, महाराष्ट्र, MUMBAI. पिन कोड:-400036 पॅन नं:-AARPD3389E