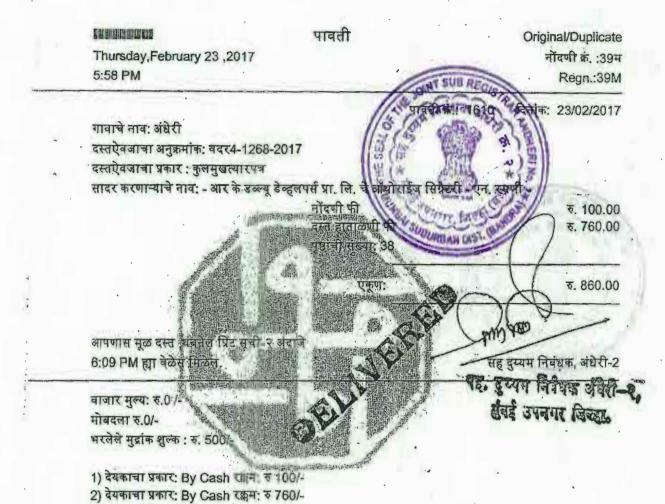

पावती

Original/Duplicate नोंदणी क्रं. :39म

Regn.:39M

Thursday, December 14 ,2017 3:24 PM

पावती क्रं.: 13074

दिनांक: 14/12/2017

गावाचे नाव: कोलेकल्याण

दस्तऐवजाचा अनुक्रमांक: वदर4-10922-2017

दस्तऐवजाचा प्रकार: करारनामा

सादर करणाऱ्याचे नाव: घनश्याम धनजीभाई ढोलिकया

नोंदणी फी दस्त हाताळणी फी पृष्ठांची संख्या: 167 रु. 30000.00 रु. 3340.00

एकूण:

₹. 33340.00

आपणास मूळ दस्त ,थंबनेल प्रिंट,सूची-२ अंदाजे 3:29 PM ह्या वेळेस मिळेल.

सह दुय्यम निबंधक, अंधेरी-2

<del>दुष्टर्म निनेशक, अधेरी झा.</del> मुंबई उपनगर जिल्हा

बाजार मुल्य: रु.28913700 /-मोबदला रु.20430875/-

भरलेले मुद्रांक शुल्क : रु. 1446800/-

1) देयकाचा प्रकार: eChallan रक्कम: रु.30000/-

डीडी/धनादेश/पे ऑर्डर क्रमांक: MH005517115201718E दिनांक: 14/09/2017

बँकेचे नाव व पत्ताः

2) देयकाचा प्रकार: By Cash रक्कम: रु 3340/-

ON- 18/12/2017

14/12/2017

सुची क्र.2

द्य्यम निबंधक : सह दु.नि. अंधेरी 2

WIESTX HUPEE