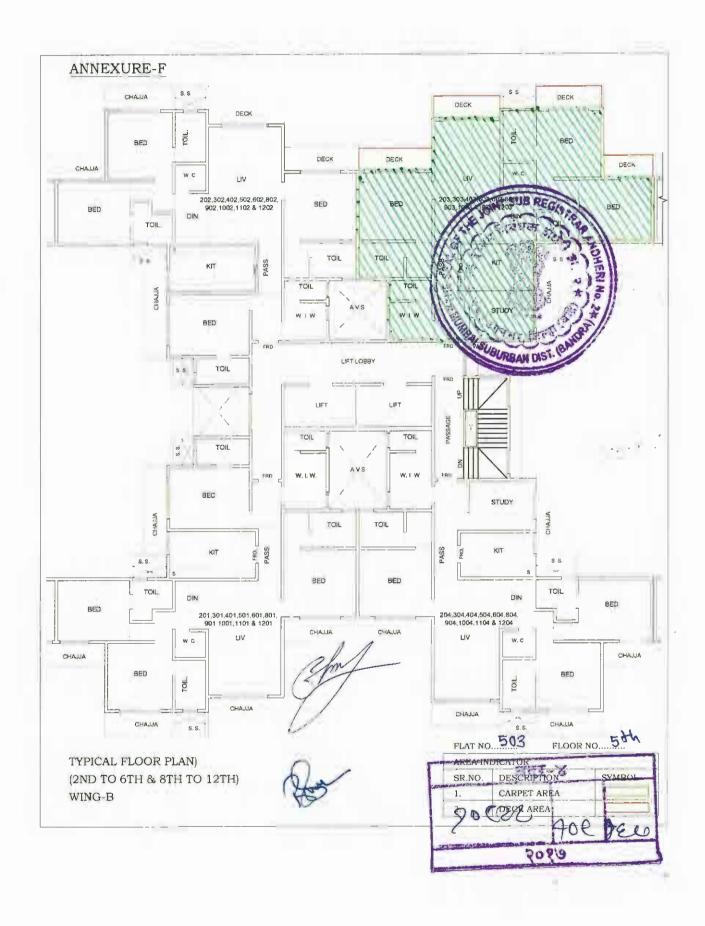

28913700

(4) भू-मापन,पोटहिस्सा व घरक्रमांक (असल्यास)

1) पालिकेचे नाव:मुंबई मनपा इतर वर्णन :, इतर माहिती: 503,बी विंग. पाचवा मजला, इनसिग्निया बिल्डिंग, सी.एस.टी.रोड, सांताक्रुझ पूर्व मुंबई-400058.--- सोवत 1 सिंगल कार पार्किंग ऑन पोडियम लेवल( ( C.T.S. Number : 5530A ,5530A 1 TO 3 ; ) )

(5) क्षेत्रफळ

1) 145.44 चौ.मीटर

(6)आकारणी किंवा जुडी देण्यात असेल तेव्हा.

(7) दस्तऐवज करुन देणा-या/लिहन ठेवणा-या पक्षकाराचे नाव किंवा दिवाणी न्यायालयाचा हुकुमनामा किंवा आदेश असल्याम,प्रतिवादिचे नाव व

1): नाव:-अल्ट्रा स्पेस डेव्हलपर्स प्रायव्हेट लिमिटेड चे मंचालक बलविंदर सिंग मल्होत्रा तर्फे मुखत्यार निलेश वेद्रे वय:-30; पत्ता:-प्लॉट नं: ., माळा नं: 4, इमारतीचे नाव: एच.डी.आय.एल.टॉवर , ब्लॉक नं: बांद्रा पूर्व मुंबई , रोड नं: अनंत काणेकर मार्ग, महाराष्ट्र, MUMBAI. पिन कोड:-400051 पॅन नं:-AABCU0294J