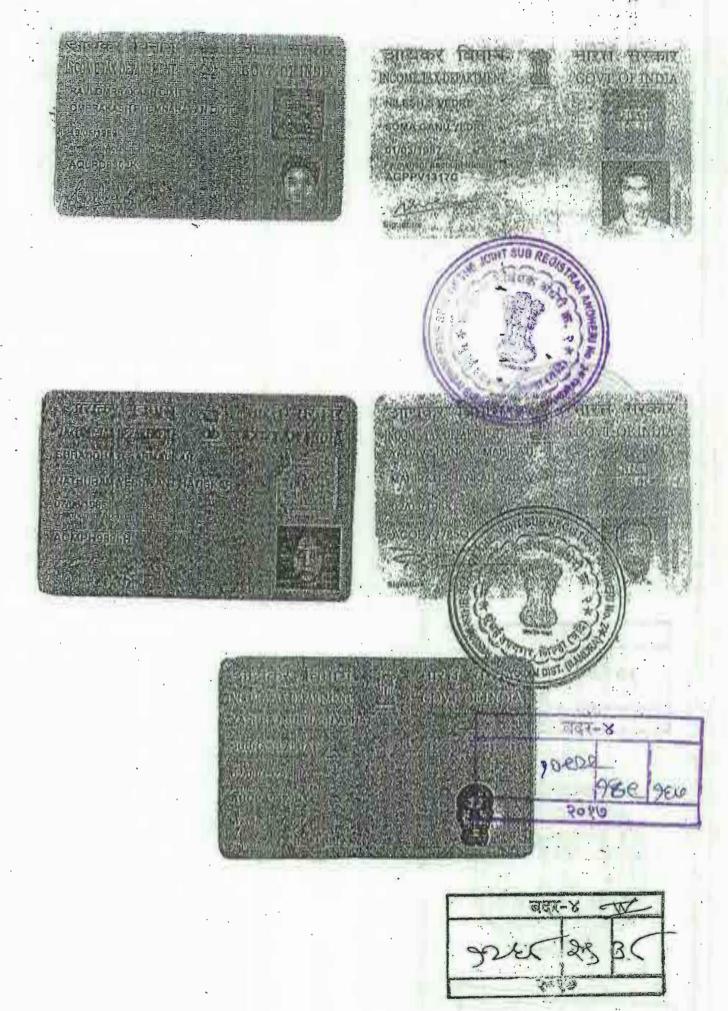

(8)दस्तऐवज करुन घेणा-या पक्षकाराचे व किंवा दिवाणी न्यायालयाचा हुकुमनामा किंवा आदेश असल्यास,प्रतिवादिचे नाव व पत्ता

1): नाव:-घनश्याम धनजीभाई ढोलिकया वय:-48; पत्ता:-प्लॉट नं: 62-6, माळा नं: ., इमारतीचे नाव: मॉण्ट ब्लान्क बील्डींग, ब्लॉक नं: दादीसेठ हील, मुंबई, रोड नं: ऑगस्ट क्रांति मार्ग, महाराष्ट्र, MUMBAI. पिन कोड:-400036 पॅन नं:-AARPD3389E