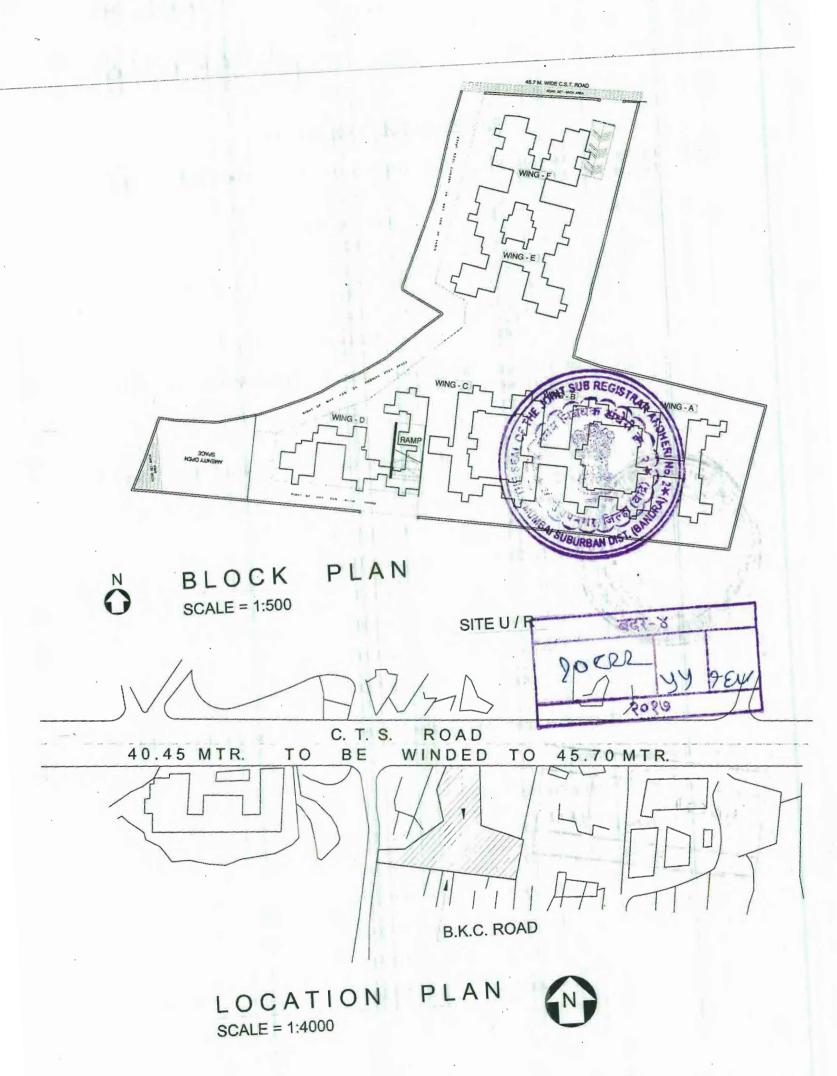

28913700

(4) भू-मापन,पोटहिस्सा व घरक्रमांक (असल्यास)

1) पालिकेचे नाव:मुंबई मनपा इतर वर्णन :, इतर माहिती: 503,बी विंग. पाचवा मजला, इनसिग्निया बिल्डिंग, सी.एस.टी.रोड, सांताक्रुझ पूर्व मुंबई-400058.--- सोवत 1 सिंगल कार पार्किंग ऑन पोडियम लेवल( ( C.T.S. Number : 5530A ,5530A 1 TO 3 ; ) )

(5) क्षेत्रफळ

1) 145.44 चौ.मीटर

(6)आकारणी किंवा जुडी देण्यात असेल तेव्हा.

(7) दस्तऐवज करुन देणा-या/लिहन ठेवणा-या पक्षकाराचे नाव किंवा दिवाणी न्यायालयाचा हुकुमनामा किंवा आदेश असल्याम,प्रतिवादिचे नाव व

1): नाव:-अल्ट्रा स्पेस डेव्हलपर्स प्रायव्हेट लिमिटेड चे मंचालक बलविंदर सिंग मल्होत्रा तर्फे मुखत्यार निलेश वेद्रे वय:-30; पत्ता:-प्लॉट नं: ., माळा नं: 4, इमारतीचे नाव: एच.डी.आय.एल.टॉवर , ब्लॉक नं: बांद्रा पूर्व मुंबई , रोड नं: अनंत काणेकर मार्ग, महाराष्ट्र, MUMBAI. पिन कोड:-400051 पॅन नं:-AABCU0294J