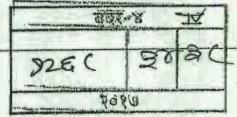

दस्त क्रमांक: 10922/2017

नोदंणी : Regn:63m

गावाचे नाव: 1) कोलेकल्याण

(1)विलेखाचा प्रकार

करारनामा

(2)मोबदला

20430875

(3) बाजारभाव(भाडेपटटयाच्या बाबतितपटटाकार आकारणी देतो की पटटेदार ते नमुद करावे)

28913700

(4) भू-मापन,पोटहिस्सा व घरक्रमांक (असल्यास)

1) पालिकेचे नाव:मुंबई मनपा इतर वर्णन :, इतर माहिती: 503,बी विंग. पाचवा मजला, इनसिग्निया बिल्डिंग, सी.एस.टी.रोड, सांताक्रुझ पूर्व मुंबई-400058.--- सोवत 1 सिंगल कार पार्किंग ऑन पोडियम लेवल( ( C.T.S. Number : 5530A ,5530A 1 TO 3 ; ) )

(5) क्षेत्रफळ

1) 145.44 चौ.मीटर

(6)आकारणी किंवा जुडी देण्यात असेल तेव्हा.

(7) दस्तऐवज करुन देणा-या/लिहन ठेवणा-या पक्षकाराचे नाव किंवा दिवाणी न्यायालयाचा हुकुमनामा किंवा आदेश असल्याम,प्रतिवादिचे नाव व

1): नाव:-अल्ट्रा स्पेस डेव्हलपर्स प्रायव्हेट लिमिटेड चे मंचालक बलविंदर सिंग मल्होत्रा तर्फे मुखत्यार निलेश वेद्रे वय:-30; पत्ता:-प्लॉट नं: ., माळा नं: 4, इमारतीचे नाव: एच.डी.आय.एल.टॉवर , ब्लॉक नं: बांद्रा पूर्व मुंबई , रोड नं: अनंत काणेकर मार्ग, महाराष्ट्र, MUMBAI. पिन कोड:-400051 पॅन नं:-AABCU0294J