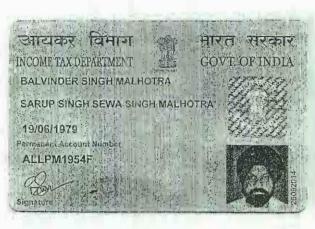

(5) क्षेत्रफळ

1) 145.44 चौ.मीटर

(6)आकारणी किंवा जुडी देण्यात असेल तेव्हा.

(7) दस्तऐवज करुन देणा-या/लिहन ठेवणा-या पक्षकाराचे नाव किंवा दिवाणी न्यायालयाचा हुकुमनामा किंवा आदेश असल्याम,प्रतिवादिचे नाव व

1): नाव:-अल्ट्रा स्पेस डेव्हलपर्स प्रायव्हेट लिमिटेड चे मंचालक बलविंदर सिंग मल्होत्रा तर्फे मुखत्यार निलेश वेद्रे वय:-30; पत्ता:-प्लॉट नं: ., माळा नं: 4, इमारतीचे नाव: एच.डी.आय.एल.टॉवर , ब्लॉक नं: बांद्रा पूर्व मुंबई , रोड नं: अनंत काणेकर मार्ग, महाराष्ट्र, MUMBAI. पिन कोड:-400051 पॅन नं:-AABCU0294J