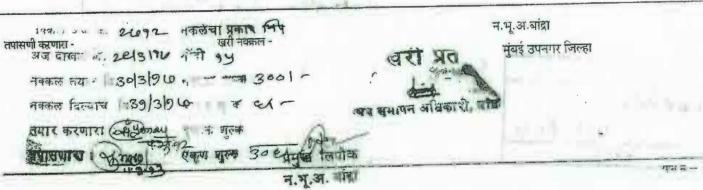

पावती

Original/Duplicate नोंदणी क्रं. :39म

Regn.:39M

Thursday, December 14 ,2017 3:24 PM

पावती क्रं.: 13074

दिनांक: 14/12/2017

गावाचे नाव: कोलेकल्याण

दस्तऐवजाचा अनुक्रमांक: वदर4-10922-2017

दस्तऐवजाचा प्रकार: करारनामा

सादर करणाऱ्याचे नाव: घनश्याम धनजीभाई ढोलिकया

नोंदणी फी दस्त हाताळणी फी पृष्ठांची संख्या: 167 रु. 30000.00 रु. 3340.00

एकूण:

₹. 33340.00

आपणास मूळ दस्त ,थंबनेल प्रिंट,सूची-२ अंदाजे 3:29 PM ह्या वेळेस मिळेल.

सह दुय्यम निबंधक, अंधेरी-2

<del>दुष्टर्म निनेशक, अधेरी झा.</del> मुंबई उपनगर जिल्हा

बाजार मुल्य: रु.28913700 /-मोबदला रु.20430875/-

भरलेले मुद्रांक शुल्क : रु. 1446800/-

1) देयकाचा प्रकार: eChallan रक्कम: रु.30000/-

डीडी/धनादेश/पे ऑर्डर क्रमांक: MH005517115201718E दिनांक: 14/09/2017

बँकेचे नाव व पत्ताः

2) देयकाचा प्रकार: By Cash रक्कम: रु 3340/-

ON- 18/12/2017

14/12/2017

सुची क्र.2

द्य्यम निबंधक : सह दु.नि. अंधेरी 2

WIESTX HUPEE