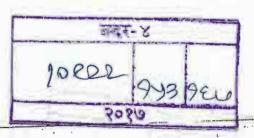

दस्त क्रमांक: 10922/2017

नोदंणी : Regn:63m

गावाचे नाव: 1) कोलेकल्याण

(1)विलेखाचा प्रकार

करारनामा

(2)मोबदला

20430875

(3) बाजारभाव(भाडेपटटयाच्या बाबतितपटटाकार आकारणी देतो की पटटेदार ते नमुद करावे)

28913700

(4) भू-मापन,पोटहिस्सा व घरक्रमांक (असल्यास)

1) पालिकेचे नाव:मुंबई मनपा इतर वर्णन :, इतर माहिती: 503,बी विंग. पाचवा मजला, इनसिग्निया बिल्डिंग, सी.एस.टी.रोड, सांताक्रुझ पूर्व मुंबई-400058.--- सोवत 1 सिंगल कार पार्किंग ऑन पोडियम लेवल( ( C.T.S. Number : 5530A ,5530A 1 TO 3 ; ) )

(5) क्षेत्रफळ

1) 145.44 चौ.मीटर

(6)आकारणी किंवा जुडी देण्यात असेल तेव्हा.

(7) दस्तऐवज करुन देणा-या/लिहन ठेवणा-या पक्षकाराचे नाव किंवा दिवाणी न्यायालयाचा हुकुमनामा किंवा आदेश असल्याम,प्रतिवादिचे नाव व

1): नाव:-अल्ट्रा स्पेस डेव्हलपर्स प्रायव्हेट लिमिटेड चे मंचालक बलविंदर सिंग मल्होत्रा तर्फे मुखत्यार निलेश वेद्रे वय:-30; पत्ता:-प्लॉट नं: ., माळा नं: 4, इमारतीचे नाव: एच.डी.आय.एल.टॉवर , ब्लॉक नं: बांद्रा पूर्व मुंबई , रोड नं: अनंत काणेकर मार्ग, महाराष्ट्र, MUMBAI. पिन कोड:-400051 पॅन नं:-AABCU0294J