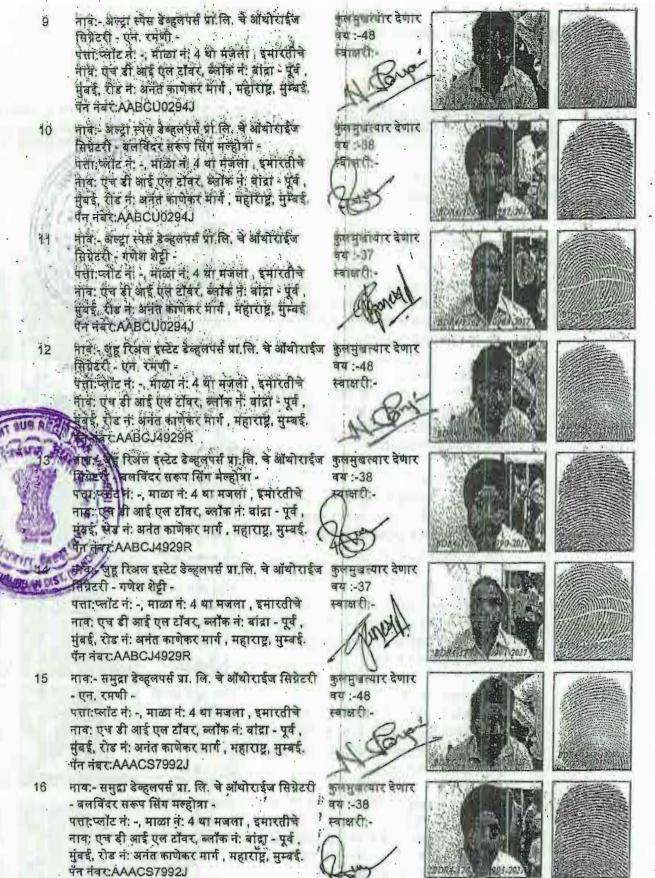

(5) क्षेत्रफळ

1) 145.44 चौ.मीटर

(6)आकारणी किंवा जुडी देण्यात असेल तेव्हा.

(7) दस्तऐवज करुन देणा-या/लिहन ठेवणा-या पक्षकाराचे नाव किंवा दिवाणी न्यायालयाचा हुकुमनामा किंवा आदेश असल्याम,प्रतिवादिचे नाव व

1): नाव:-अल्ट्रा स्पेस डेव्हलपर्स प्रायव्हेट लिमिटेड चे मंचालक बलविंदर सिंग मल्होत्रा तर्फे मुखत्यार निलेश वेद्रे वय:-30; पत्ता:-प्लॉट नं: ., माळा नं: 4, इमारतीचे नाव: एच.डी.आय.एल.टॉवर , ब्लॉक नं: बांद्रा पूर्व मुंबई , रोड नं: अनंत काणेकर मार्ग, महाराष्ट्र, MUMBAI. पिन कोड:-400051 पॅन नं:-AABCU0294J

(8)दस्तऐवज करुन घेणा-या पक्षकाराचे व किंवा दिवाणी न्यायालयाचा हुकुमनामा किंवा आदेश असल्यास,प्रतिवादिचे नाव व पत्ता

1): नाव:-घनश्याम धनजीभाई ढोलिकया वय:-48; पत्ता:-प्लॉट नं: 62-6, माळा नं: ., इमारतीचे नाव: मॉण्ट ब्लान्क बील्डींग, ब्लॉक नं: दादीसेठ हील, मुंबई, रोड नं: ऑगस्ट क्रांति मार्ग, महाराष्ट्र, MUMBAI. पिन कोड:-400036 पॅन नं:-AARPD3389E