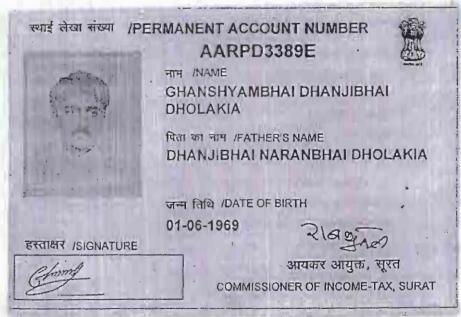

(8)दस्तऐवज करुन घेणा-या पक्षकाराचे व किंवा दिवाणी न्यायालयाचा हुकुमनामा किंवा आदेश असल्यास,प्रतिवादिचे नाव व पत्ता

1): नाव:-घनश्याम धनजीभाई ढोलिकया वय:-48; पत्ता:-प्लॉट नं: 62-6, माळा नं: ., इमारतीचे नाव: मॉण्ट ब्लान्क बील्डींग, ब्लॉक नं: दादीसेठ हील, मुंबई, रोड नं: ऑगस्ट क्रांति मार्ग, महाराष्ट्र, MUMBAI. पिन कोड:-400036 पॅन नं:-AARPD3389E