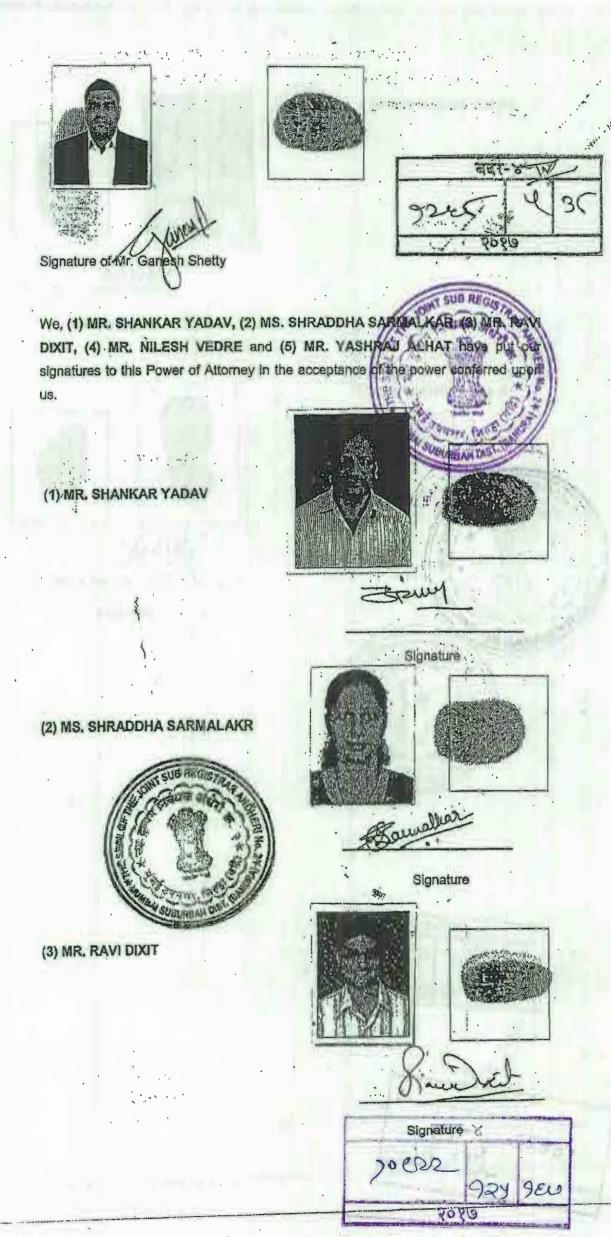

(5) क्षेत्रफळ

1) 145.44 चौ.मीटर

(6)आकारणी किंवा जुडी देण्यात असेल तेव्हा.

(7) दस्तऐवज करुन देणा-या/लिहन ठेवणा-या पक्षकाराचे नाव किंवा दिवाणी न्यायालयाचा हुकुमनामा किंवा आदेश असल्याम,प्रतिवादिचे नाव व

1): नाव:-अल्ट्रा स्पेस डेव्हलपर्स प्रायव्हेट लिमिटेड चे मंचालक बलविंदर सिंग मल्होत्रा तर्फे मुखत्यार निलेश वेद्रे वय:-30; पत्ता:-प्लॉट नं: ., माळा नं: 4, इमारतीचे नाव: एच.डी.आय.एल.टॉवर , ब्लॉक नं: बांद्रा पूर्व मुंबई , रोड नं: अनंत काणेकर मार्ग, महाराष्ट्र, MUMBAI. पिन कोड:-400051 पॅन नं:-AABCU0294J

(8)दस्तऐवज करुन घेणा-या पक्षकाराचे व किंवा दिवाणी न्यायालयाचा हुकुमनामा किंवा आदेश असल्यास,प्रतिवादिचे नाव व पत्ता

1): नाव:-घनश्याम धनजीभाई ढोलिकया वय:-48; पत्ता:-प्लॉट नं: 62-6, माळा नं: ., इमारतीचे नाव: मॉण्ट ब्लान्क बील्डींग, ब्लॉक नं: दादीसेठ हील, मुंबई, रोड नं: ऑगस्ट क्रांति मार्ग, महाराष्ट्र, MUMBAI. पिन कोड:-400036 पॅन नं:-AARPD3389E