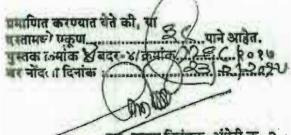

पावती

Original/Duplicate नोंदणी क्रं. :39म

Regn.:39M

Thursday, December 14 ,2017 3:24 PM

पावती क्रं.: 13074

दिनांक: 14/12/2017

गावाचे नाव: कोलेकल्याण

दस्तऐवजाचा अनुक्रमांक: वदर4-10922-2017

दस्तऐवजाचा प्रकार: करारनामा

सादर करणाऱ्याचे नाव: घनश्याम धनजीभाई ढोलिकया

नोंदणी फी दस्त हाताळणी फी पृष्ठांची संख्या: 167 रु. 30000.00 रु. 3340.00

एकूण:

₹. 33340.00

आपणास मूळ दस्त ,थंबनेल प्रिंट,सूची-२ अंदाजे 3:29 PM ह्या वेळेस मिळेल.

सह दुय्यम निबंधक, अंधेरी-2

<del>दुष्टर्म निनेशक, अधेरी झा.</del> मुंबई उपनगर जिल्हा

बाजार मुल्य: रु.28913700 /-मोबदला रु.20430875/-

भरलेले मुद्रांक शुल्क : रु. 1446800/-

1) देयकाचा प्रकार: eChallan रक्कम: रु.30000/-

डीडी/धनादेश/पे ऑर्डर क्रमांक: MH005517115201718E दिनांक: 14/09/2017

बँकेचे नाव व पत्ताः

2) देयकाचा प्रकार: By Cash रक्कम: रु 3340/-

ON- 18/12/2017

14/12/2017

सुची क्र.2

द्य्यम निबंधक : सह दु.नि. अंधेरी 2

WIESTX HUPEE