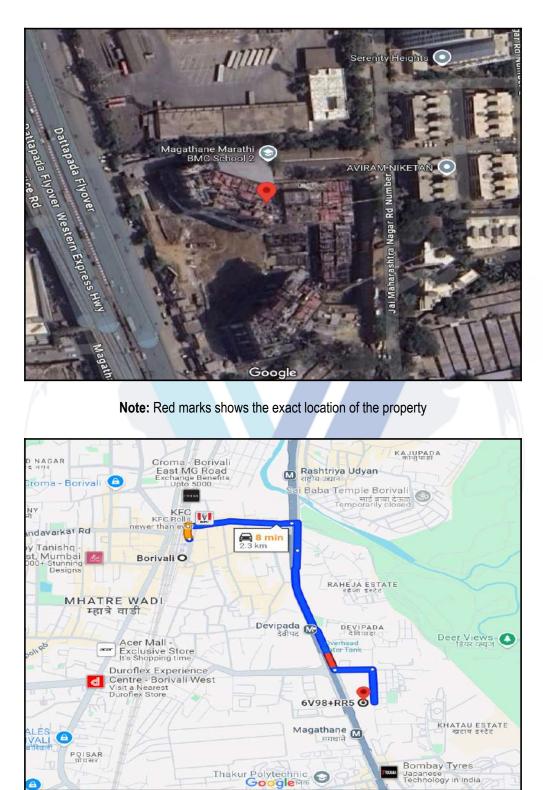

## Route Map of the property

### Longitude Latitude: 19°13'9.4"N 72°52'1.5"E

Note: The Blue line shows the route to site distance from nearest Railway Station (Borivali - 2.3 km.).