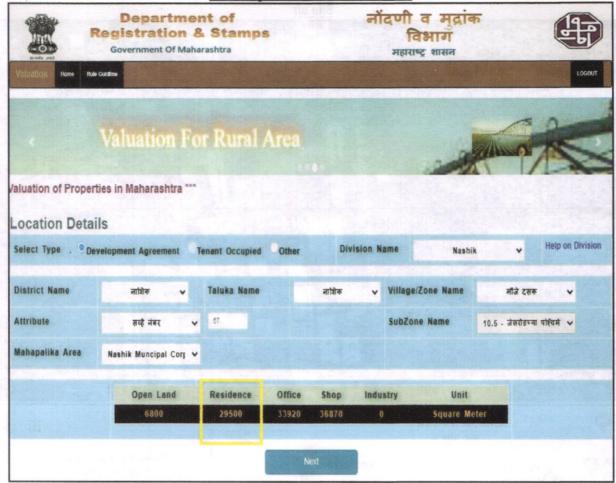

Considering various parameters recorded, existing economic scenario, and the information that is available with reference to the development of neighborhood and method selected for valuation, we are of the opinion that, the property premises can be assessed for this particular purpose at ₹ 94,40,800.00 (Rupees Ninety-Four Lakh Forty Thousand Eight Hundred Only).