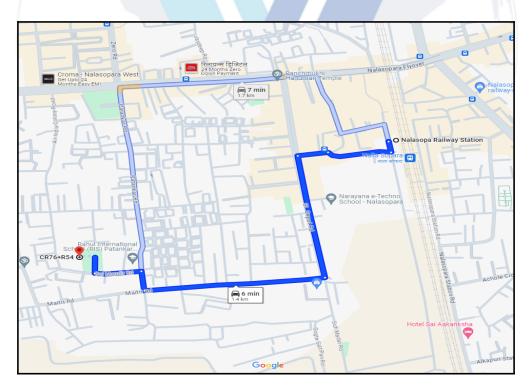

## Route Map of the property

Note: Red marks shows the exact location of the property

#### Longitude Latitude: 19°24'52.9"N 72°48'38.5"E

Note: The Blue line shows the route to site distance from nearest Railway Station (Nalasopara - 1.4 km.).