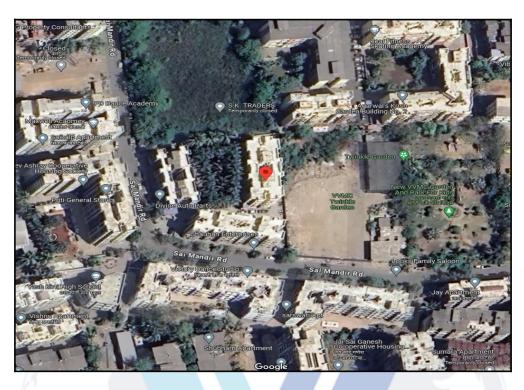

## Route Map of the property

Note: Red marks shows the exact location of the property

#### Longitude Latitude: 19°24'52.9"N 72°48'38.5"E

Note: The Blue line shows the route to site distance from nearest Railway Station (Nalasopara - 1.4 km.).