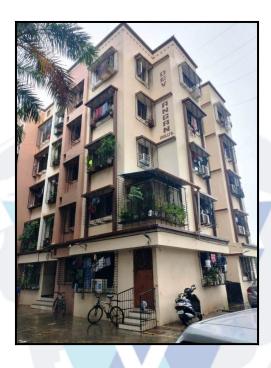

# Valuation Report of the Immovable Property

Details of the property under consideration:

Name of Proposed Purchaser : Mr. Arun Arjun Patil Name of Owner : Mr. Shridhar H. Katakdhond

Residential Flat No. B/308, 3rd Floor, Wing - B, "Dev Angan Co-op. Hsg. Soc. Ltd.", Bhakti Residency Complex, Plot No. 1 to 17, Village - Nilemore, Taluka - Vasai, District - Palghar, Nalasopara (West), PIN - 401 203, State - Maharashtra, India.

## VALUATION OPINION REPORT

This is to certify that the property bearing Residential Flat No. B/308, 3<sup>rd</sup> Floor, Wing - B, "Dev Angan Co-op. Hsg. Soc. Ltd.", Bhakti Residency Complex, Plot No. 1 to 17, Village - Nilemore, Taluka - Vasai, District - Palghar, Nalasopara (West), PIN - 401 203, State - Maharashtra, India belongs to Mr. Shridhar H. Katakdhond. Name of Proposed Purchaser is Mr. Arun Arjun Patil.