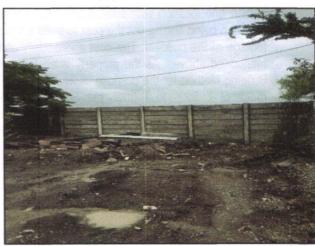

### VALUATION OPINION REPORT

This is to certify that the property bearing NA Land Bearing Gat No.683/2 Part, Behind Hotel Jai Bhavani, Yeola Chandwad Road, Mouje - Talegaon Rohi , Taluka- Chandwad, District - Nashik, Pin Code - 423 101, State -Maharashtra, Country - India belongs to Chandrakala Vishnu Alias Brijlal Mhaske.

Boundaries of the property.

North

South Property of Shri.Dhongade

East Gat No.683/2 Part Property of Chandrakala Vishnu Alias Brijlal

Road

West Property of Shri.Dhongade

Considering various parameters recorded, existing economic scenario, and the information that is available with reference to the development of neighborhood and method selected for valuation, we are of the opinion that, the property premises can be assessed and valued for this particular purpose at ₹ 26,00,000.00 (Rupees Twenty-Six Lakh Only)