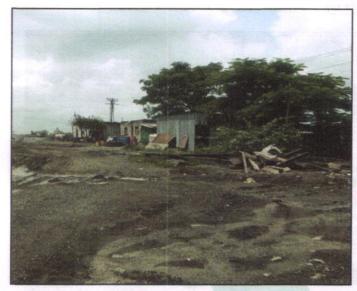

### VALUATION OPINION REPORT

This is to certify that the property bearing NA Land Bearing Gat No.683/2 Part, Behind Hotel Jai Bhavani, Yeola Chandwad Road, Mouje - Talegaon Rohi , Taluka- Chandwad, District - Nashik, Pin Code - 423 101, State -Maharashtra, Country - India belongs to Chandrakala Vishnu Alias Brijlal Mhaske.

Boundaries of the property.

North

South Property of Shri.Dhongade

East Gat No.683/2 Part Property of Chandrakala Vishnu Alias Brijlal

Road

West Property of Shri.Dhongade

Considering various parameters recorded, existing economic scenario, and the information that is available with reference to the development of neighborhood and method selected for valuation, we are of the opinion that, the property premises can be assessed and valued for this particular purpose at ₹ 26,00,000.00 (Rupees Twenty-Six Lakh Only)