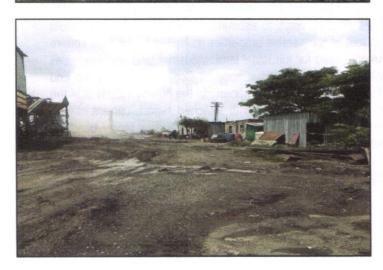

### VALUATION OPINION REPORT

This is to certify that the property bearing NA Land Bearing Gat No.683/2 Part, Behind Hotel Jai Bhavani, Yeola Chandwad Road, Mouje - Talegaon Rohi , Taluka- Chandwad, District - Nashik, Pin Code - 423 101, State -Maharashtra, Country - India belongs to Chandrakala Vishnu Alias Brijlal Mhaske.

Boundaries of the property.

North

South Property of Shri.Dhongade

East Gat No.683/2 Part Property of Chandrakala Vishnu Alias Brijlal

Road

West Property of Shri.Dhongade

Considering various parameters recorded, existing economic scenario, and the information that is available with reference to the development of neighborhood and method selected for valuation, we are of the opinion that, the property premises can be assessed and valued for this particular purpose at ₹ 26,00,000.00 (Rupees Twenty-Six Lakh Only)