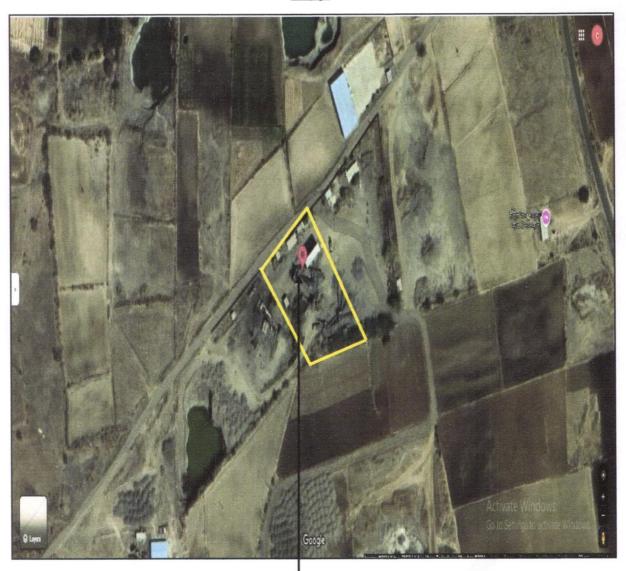

# Valuation Report of the Immovable Property

Details of the property under consideration:

Name of Owner: Chandrakala Vishnu Alias Brijlal Mhaske

NA Land Bearing Gat No.683/2 Part, Behind Hotel Jai Bhavani, Yeola Chandwad Road, Mouje - Talegaon Rohi , Taluka- Chandwad, District - Nashik, Pin Code - 423 101, State - Maharashtra, Country - India

Latitude Longitude: 20°10'03.3"N 74°20'11.9"E

Boundaries of the property.

North

South Property of Shri.Dhongade

East Gat No.683/2 Part Property of Chandrakala Vishnu Alias Brijlal

Road

West Property of Shri.Dhongade

Considering various parameters recorded, existing economic scenario, and the information that is available with reference to the development of neighborhood and method selected for valuation, we are of the opinion that, the property premises can be assessed and valued for this particular purpose at ₹ 26,00,000.00 (Rupees Twenty-Six Lakh Only)