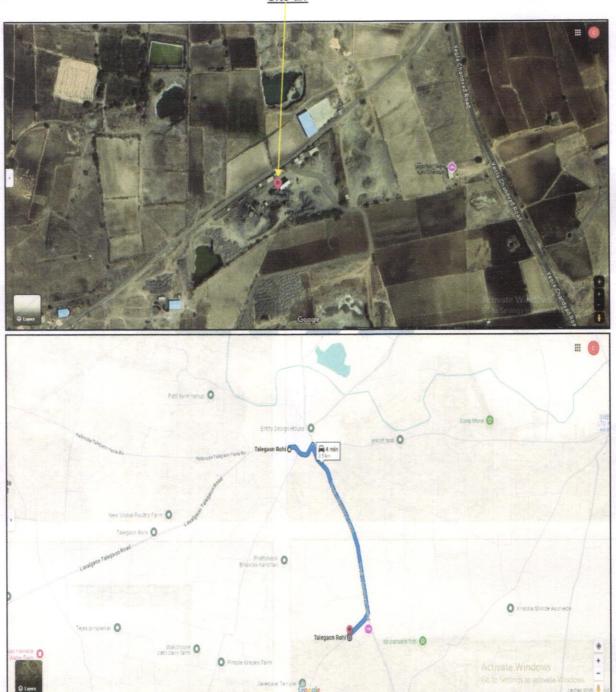

# Valuation Report of the Immovable Property

Details of the property under consideration:

Name of Owner: Chandrakala Vishnu Alias Brijlal Mhaske

NA Land Bearing Gat No.683/2 Part, Behind Hotel Jai Bhavani, Yeola Chandwad Road, Mouje - Talegaon Rohi , Taluka- Chandwad, District - Nashik, Pin Code - 423 101, State - Maharashtra, Country - India

Latitude Longitude: 20°10'03.3"N 74°20'11.9"E