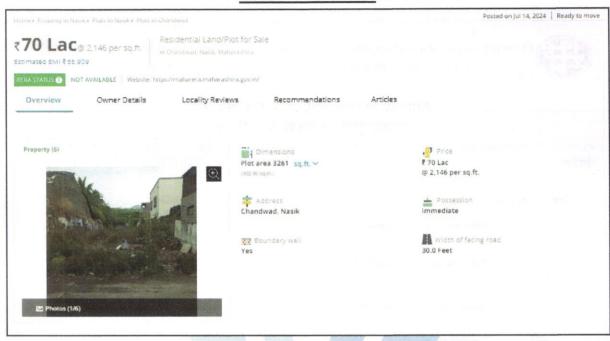

t of Commercial and Industrial application in the locality etc.

We estimate ₹ 650/- per Sq. M. for Land with appropriate cost of construction for valuation.

The salability of the property is: Good Likely rental values in future in: N.A. Any likely income it may generate: Nil



Since 1989



An ISO 9001: 2015 Certified Company

Valuers & Appraise
Architects &
Intrince Dynamic
Contract Quiders
FF Consultant
Lender 1 worlde

# **Actual Site Photographs**















Since 1989



# **Actual Site Photographs**















Since 1989



# Route Map of the property Site u/r



### Latitude Longitude: 20°10'03.3"N 74°20'11.9"E

Note: The Blue line shows the route to site from nearest Bus Stand (Talegaon Rohi - 2.5 Km.)



Since 1989





# Ready Reckoner Rate





# **Price Indicator**







Since 1989





## **Document**

पैकी मौजे तळेगांव रोही या गावचे शिवारातील गट नंबर ६८३/२ यांसी एकुण क्षेत्र ०१ हेक्टर ४८ आर + पोट खराबा ०० हेक्टर १२ आर यांसी आकार ०० रूपये ८६ पैसे या मिळकतीपैकी पक्ष नंबर १ यांचे नावावर असलेले ०० हेक्टर ८० आर + पोट खराबा ०० हेक्टर १० आर असे एकुण क्षेत्र ०० हेक्टर ९० आर या मिळकतीपैकी स्टोनक्रेशर बिनशेती औद्योगिक क्षेत्र ८०००.०० चौ.मी. या मिळकतीपैकी या दस्ताचा विषय असलेले क्षेत्र ४०००.०० चौ.मी. इतके क्षेत्र ही मिळकत यांसी चतुःसीमा येणेप्रमाणे

पुर्वेस

गट पंबर ६८३/२ पैकी चंद्रकला म्हस्के

यांचे मालकीचे क्षेत्र

पश्चिमेस

याच मिळकतीपैकी श्री. धोंगडे यांचे क्षेत्र

दक्षिणेस

याच मिळकतीपैकी श्री. धोंगडे यांचे क्षेत्र

उत्तरेस

वहिवाटी रस्ता





# <u>Map</u>



4000 Sq.Mtr Land Area





As a result of my appraisal and analysis, it is my considered opinion