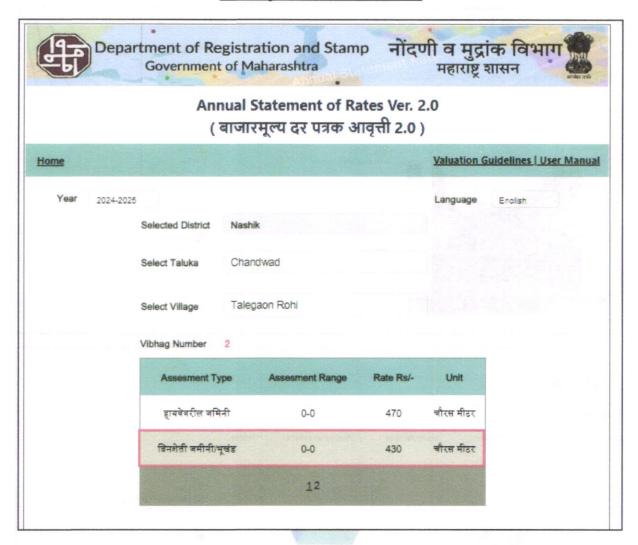

Land, all round development of Commercial and Industrial application in the locality etc.

We estimate ₹ 650/- per Sq. M. for Land with appropriate cost of construction for valuation.

The salability of the property is: Good Likely rental values in future in: N.A. Any likely income it may generate: Nil



Since 1989



An ISO 9001: 2015 Certified Company

Valuers & Appraise
Architects &
Intrince Dynamic
Contract Quiders
FF Consultant
Lender 1 worlde

# **Actual Site Photographs**















Since 1989



# **Actual Site Photographs**















Since 1989



# Route Map of the property Site u/r



### Latitude Longitude: 20°10'03.3"N 74°20'11.9"E

Note: The Blue line shows the route to site from nearest Bus Stand (Talegaon Rohi - 2.5 Km.)



Since 1989





# Ready Reckoner Rate





# **Price Indicator**







Since 1989





## **Document**

पैकी मौजे तळेगांव रोही या गावचे शिवारातील गट नंबर ६८३/२ यांसी एकुण क्षेत्र ०१ हेक्टर ४८ आर + पोट खराबा ०० हेक्टर १२ आर यांसी आकार ०० रूपये ८६ पैसे या मिळकतीपैकी पक्ष नंबर १ यांचे नावावर असलेले ०० हेक्टर ८० आर + पोट खराबा ०० हेक्टर १० आर असे एकुण क्षेत्र ०० हेक्टर ९० आर या मिळकतीपैकी स्टोनक्रेशर बिनशेती औद्योगिक क्षेत्र ८०००.०० चौ.मी. या मिळकतीपैकी या दस्ताचा विषय असलेले क्षेत्र ४०००.०० चौ.मी. इतके क्षेत्र ही मिळकत यांसी चतुःसीमा येणेप्रमाणे

पुर्वेस

गट पंबर ६८३/२ पैकी चंद्रकला म्हस्के

यांचे मालकीचे क्षेत्र

पश्चिमेस

याच मिळकतीपैकी श्री. धोंगडे यांचे क्षेत्र

दक्षिणेस

याच मिळकतीपैकी श्री. धोंगडे यांचे क्षेत्र

उत्तरेस

वहिवाटी रस्ता





# <u>Map</u>



4000 Sq.Mtr Land Area





As a result of my appraisal and analysis,