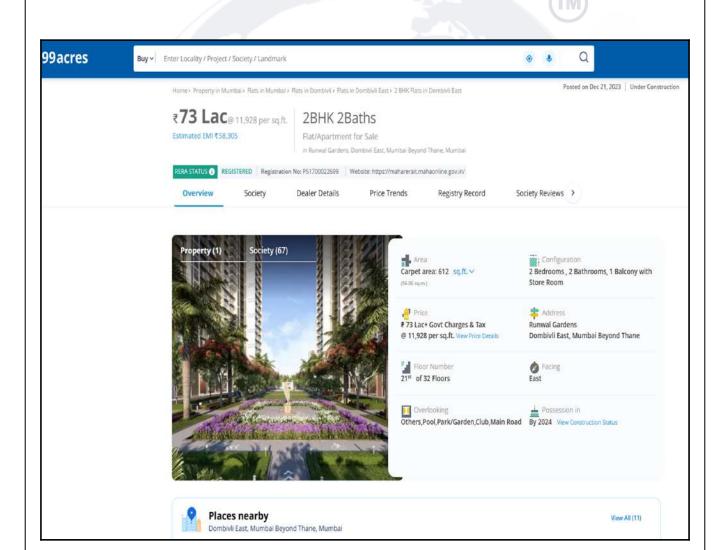

nitial 5 year for every year 1.5% depreciation is to be considered. However maximum deduction available as per this shall be 85% of Market Value rate |







# **Price Indicators**

| Property         | Runwal Garden, Dombivali East |            |          |
|------------------|-------------------------------|------------|----------|
| Source           | https://www.99acres.com/      |            |          |
| Floor            | 21st                          |            |          |
|                  | Carpet                        | Built Up   | Saleable |
| Area             | 612.00                        | 673.20     | -        |
| Percentage       | -                             | 10%        | -        |
| Rate Per Sq. Ft. | ₹11,928.00                    | ₹10,844.00 | -        |







| Property         | Runwal Garden, Dombivali East |            |          |
|------------------|-------------------------------|------------|----------|
| Source           | https://www.99acres.com/      |            |          |
| Floor            | 6th                           |            |          |
|                  | Carpet                        | Built Up   | Saleable |
| Area             | 504.00                        | 554.40     | -        |
| Percentage       | -                             | 10%        | -        |
| Rate Per Sq. Ft. | ₹11,905.00                    | ₹10,823.00 | -        |







| Property         | Runwal Garden, Dombivali East |            |          |
|------------------|-------------------------------|------------|----------|
| Source