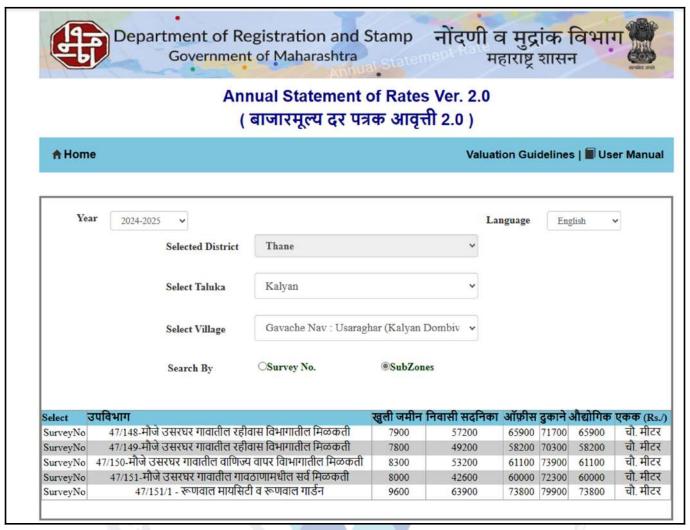

| 17,900/- (Expected rental income per month after completion of construction works) |
| Any likely income it may generate                                                                                                                                                                                         | Rental Income                                                                      |







# **Actual Site Photographs**









# **Route Map of the property**



Note: Red marks shows the exact location of the property



Longitude Latitude: 19°10'54.5"N 73°5'11.3"E

Note: The Blue line shows the route to site distance from nearest Railway Station (Dombivli - 5.2 Km.).





# Ready Reckoner Rate



| Stamp Duty Ready Reckoner Market Value Rate for Flat            | 63900     |          | 28 7     |         |
|-----------------------------------------------------------------|-----------|----------|----------|---------|
| Increase by 10% on Flat Located on 20 <sup>th</sup> Floor       | 6390      |          |          |         |
| Stamp Duty Ready Reckoner Market Value Rate (After              | 70,290.00 | Sq. Mtr. | 6,530.00 | Sq. Ft. |
| Increase/Decrease) (A)                                          |           | ///      |          |         |
| Stamp Duty Ready Reckoner Market value Rate for Land (B)        | 9600      |          |          |         |
| The difference between land rate and building rate(A-B=C)       | 60,690.00 |          |          |         |
| Percentage a