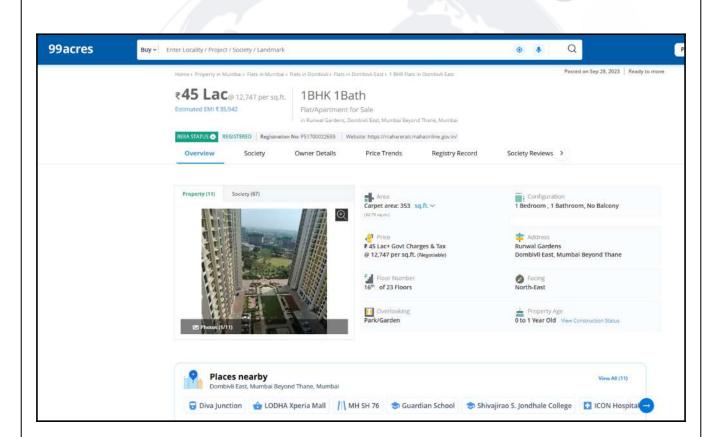

4.40     | -        |
| Percentage       | -                             | 10%        | -        |
| Rate Per Sq. Ft. | ₹11,905.00                    | ₹10,823.00 | -        |







| Property         | Runwal Garden, Dombivali East |            |          |
|------------------|-------------------------------|------------|----------|
| Source           | https://www.99acres.com/      |            |          |
| Floor            | 16th                          |            |          |
|                  | Carpet                        | Built Up   | Saleable |
| Area             | 353.00                        | 388.30     | -        |
| Percentage       | -                             | 10%        | -        |
| Rate Per Sq. Ft. | ₹12,748.00                    | ₹11,589.00 | -        |







# **Sale Instances**

| Property         | Runwal Garden |            |          |
|------------------|---------------|------------|----------|
| Source           | Index no.2    |            |          |
| Floor            | 4th           |            |          |
|                  | Carpet        | Built Up   | Saleable |
| Area             | 614.00        | 675.40     | -        |
| Percentage       | -             | 10%        | -        |
| Rate Per Sq. Ft. | ₹11,546.00    | ₹10,496.00 | -        |

| 655970                                                                                                                                         | सूची क्र.2