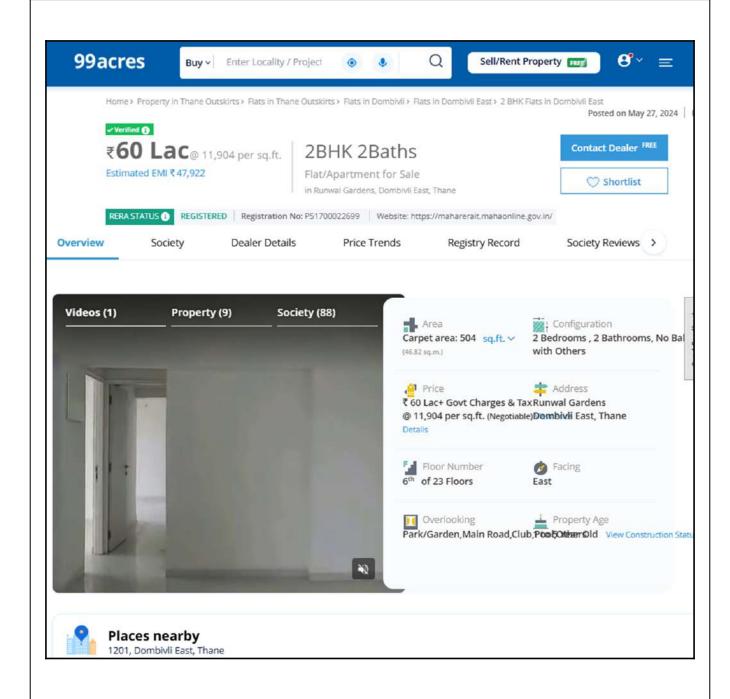

3.20     | -        |
| Percentage       | -                             | 10%        | -        |
| Rate Per Sq. Ft. | ₹11,928.00                    | ₹10,844.00 | -        |







| Property         | Runwal Garden, Dombivali East |            |          |
|------------------|-------------------------------|------------|----------|
| Source           | https://www.99acres.com/      |            |          |
| Floor            | 6th                           |            |          |
|                  | Carpet                        | Built Up   | Saleable |
| Area             | 504.00                        | 554.40     | -        |
| Percentage       | -                             | 10%        | -        |
| Rate Per Sq. Ft. | ₹11,905.00                    | ₹10,823.00 | -        |







| Property         | Runwal Garden, Dombivali East |            |          |
|------------------|-------------------------------|------------|----------|
| Source           | https://www.99acres.com/      |            |          |
| Floor            | 16th                          |            |          |
|                  | Carpet                        | Built Up   | Saleable |
| Area             | 353.00                        | 388.30     | -        |
| Percentage       | -                             | 10%        | -        |
| Rate Per Sq. Ft. | ₹12,748.00                    | ₹11,589.00 | -        |







# **Sale Instances**

| Property         | Runwal Garden |            |          |
|------------------|---------------|------------|----------|
| Source           | Index