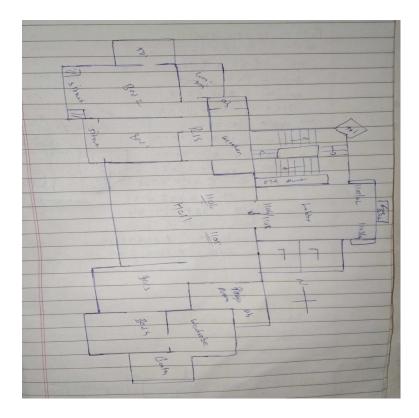

| Area Considered                                                                                                                                                                      |                                                                                                                                                                                                              |     |                                               |                              | 1354 sq. ft.                                  |                                                 |       |                                               |       |          |
|--------------------------------------------------------------------------------------------------------------------------------------------------------------------------------------|--------------------------------------------------------------------------------------------------------------------------------------------------------------------------------------------------------------|-----|-----------------------------------------------|------------------------------|-----------------------------------------------|-------------------------------------------------|-------|-----------------------------------------------|-------|----------|
| Loading %                                                                                                                                                                            |                                                                                                                                                                                                              |     |                                               |                              | 50% on Carpet                                 |                                                 |       |                                               |       |          |
| Super                                                                                                                                                                                | Built Up Area                                                                                                                                                                                                |     |                                               |                              |                                               | 2031 sq. :                                      | ft.   |                                               |       |          |
| Rate                                                                                                                                                                                 |                                                                                                                                                                                                              |     |                                               |                              |                                               | 22000                                           |       |                                               |       |          |
| Value                                                                                                                                                                                |                                                                                                                                                                                                              |     |                                               |                              |                                               | 4468200                                         | 0     |                                               |       |          |
| Car Pa                                                                                                                                                                               | rk                                                                                                                                                                                                           |     |                                               | Rate per C                   | Car Park                                      | 1                                               |       | Total Valu                                    | ue of | Car Park |
| 0                                                                                                                                                                                    |                                                                                                                                                                                                              |     |                                               | 0                            |                                               | 0                                               |       |                                               |       |          |
| Ameni                                                                                                                                                                                | ties                                                                                                                                                                                                         |     |                                               | 1                            |                                               | 0                                               |       | <u>I</u>                                      |       |          |
| Other                                                                                                                                                                                | One Time Cost                                                                                                                                                                                                |     |                                               |                              |                                               | 0                                               |       |                                               |       |          |
| Value I                                                                                                                                                                              | by Comparison Me                                                                                                                                                                                             | tho | d as on o                                     | date                         |                                               | 44682000                                        | C     |                                               |       |          |
| Value l                                                                                                                                                                              | by Comparison Me                                                                                                                                                                                             | tho | d on Cor                                      | npletion                     |                                               | 44682000                                        | )     |                                               |       |          |
| Distres                                                                                                                                                                              | ss Value                                                                                                                                                                                                     |     |                                               |                              |                                               | 35745600                                        |       |                                               |       |          |
| Insura                                                                                                                                                                               | nce Value                                                                                                                                                                                                    |     |                                               |                              |                                               | 32,52,000/-                                     |       |                                               |       |          |
| Goverr                                                                                                                                                                               | nment Rate                                                                                                                                                                                                   |     |                                               |                              |                                               | Rs. 12021/- per sq.ft. on BUA (For Residential) |       |                                               |       |          |
| Percentage Completion 100%                                                                                                                                                           |                                                                                                                                                                                                              |     |                                               | Percentage<br>Recommendation |                                               | 100%                                            | 00%   |                                               |       |          |
| Bound                                                                                                                                                                                | ary Detailings                                                                                                                                                                                               |     |                                               |                              |                                               | ļ                                               |       |                                               |       |          |
| Detaili                                                                                                                                                                              | ng                                                                                                                                                                                                           | No  | rth                                           |                              | South                                         |                                                 | East  |                                               |       | West     |
| As per                                                                                                                                                                               | s per Deed / Layout mentioned in earlier men                                                                                                                                                                 |     | Details not<br>mentioned in<br>earlier report |                              | Details not<br>mentioned in earlier<br>report |                                                 | rlier | Details not<br>mentioned in earlier<br>report |       |          |
| As per                                                                                                                                                                               | As per Actual Nirol Knowledge<br>Park Road and Lod<br>Oracle Building                                                                                                                                        |     | Lodha Fiorenza                                |                              | Hub Mall and W.E.<br>Highway                  |                                                 | И.Е.  | Nirlon Park                                   |       |          |
| Bound                                                                                                                                                                                | aries Matching                                                                                                                                                                                               | De  | etails not                                    | t mentione                   | d in Doc                                      | ument                                           | 1     |                                               |       |          |
| Remai                                                                                                                                                                                | :k                                                                                                                                                                                                           | -   |                                               |                              |                                               |                                                 |       |                                               |       |          |
| 1: The said property is vacant 4BHK (pair of 2BHK) flat on 11th Floor in the St. + 16 floors of the building with two lifts.                                                         |                                                                                                                                                                                                              |     |                                               |                              |                                               |                                                 |       |                                               |       |          |
| 2: Flat No. 1105 and 1106 are internally wall merged with entrance from Flat No. 1106 and the entrance of Flat No. 1105 being permanent closed, Kitchen being used in Flat No. 1106. |                                                                                                                                                                                                              |     |                                               |                              |                                               |                                                 |       |                                               |       |          |
| 3:                                                                                                                                                                                   | Earlier we have received the copy of Registered agreement and CC for our reference but the provided CC is for building no. 01 and the same cannot be confirmed by the provided agreement, institute to note. |     |                                               |                              |                                               |                                                 |       |                                               |       |          |
| 4:                                                                                                                                                                                   | We have not received OC, CC and approved Plan for valuation.                                                                                                                                                 |     |                                               |                              |                                               |                                                 |       |                                               |       |          |
| 5:                                                                                                                                                                                   | Report released on the basis of earlier report, We have considered earlier report area for valuation.                                                                                                        |     |                                               |                              |                                               |                                                 |       |                                               |       |          |
| 6:                                                                                                                                                                                   | Additionally Rs. 07 Lakh per covered car parking can be considered subjected to authentic documents.                                                                                                         |     |                                               |                              |                                               |                                                 |       |                                               |       |          |