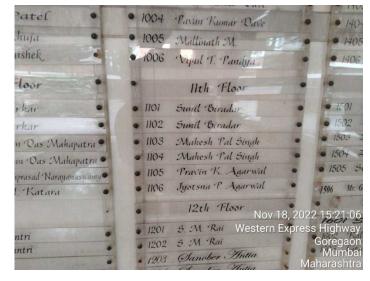

**Approach Road** 

Name of society Board

lift pannel

**Living Room** 

Kitchen