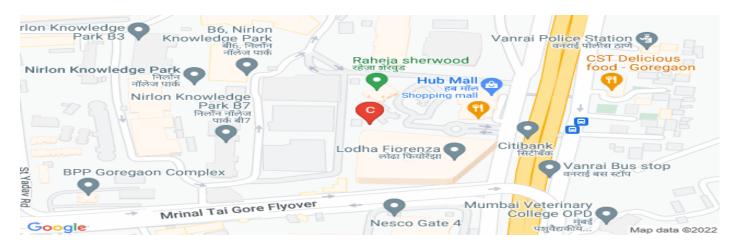

|                                               |                                                 |       |                                               |       |          |

Ref N:- **BOR68723221117;**M/s. Eternal Building Assets Pvt Ltd for Aditya Birla Finance Ltd. MEG Head Office: 223, 2nd Floor, Satra Plaza, Sec- 19D, Palm Beach Road, Vashi, Navi Mumbai - 400705. Web: www.creativevaluers.com

| 7: We have done s               | ame case for same institute o | once.                                    |  |
|---------------------------------|-------------------------------|------------------------------------------|--|
| Name of the Engineer<br>visited | Refer Declaration             | Name, Stamp & Signature<br>of the Valuer |  |

### Location sketch for the property



#### I/We Hereby Declare That:

- The property was inspected by Pratik Nathuram Mhaprolkar on 18-11-2022 in presence of Mr. Sanjay Kumar Gupta
- We have no direct or indirect interest in the unit/property valued. The Fair Market Value indicated in the report is an opinion of the value prevailing on the date of the visit and is based on market feedback on values of similar properties and the information/supporting document submitted or shown to us by the client. The client is free to obtain other independent opinion on the same. Changes In Socio-Economic, Economic Policy And Political Conditions Could Result In a Substantial changes in valuation.
- There are uncertainties in the real estate market due to precautionary Lockdown in leu of Covid19 pandemic and prolonged restriction. Market v