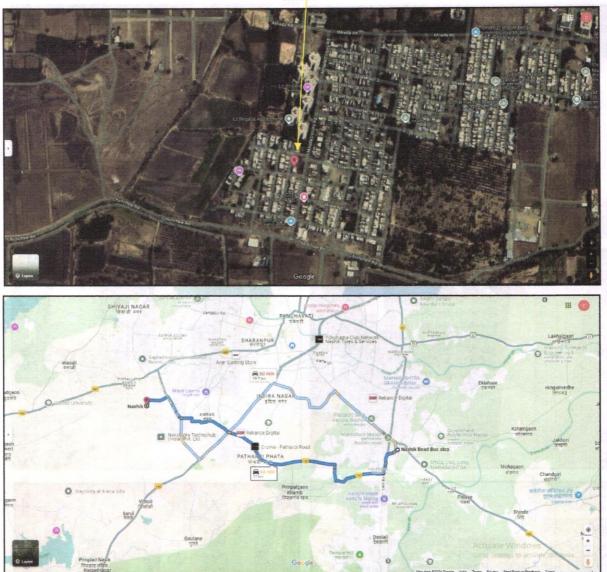

Residential Land and Row House on Plot No.C-11, Ground Floor, Survey No.117/C/1, Near Water Tank, Ashirwad Nagar, Bhor Township, Village - Chunchale, Taluka & District - Nashik, PIN Code - 422 007, State - Maharashtra, Country - India.

#### Latitude Longitude: 19°58'07.8"N 73°43'05.1"E