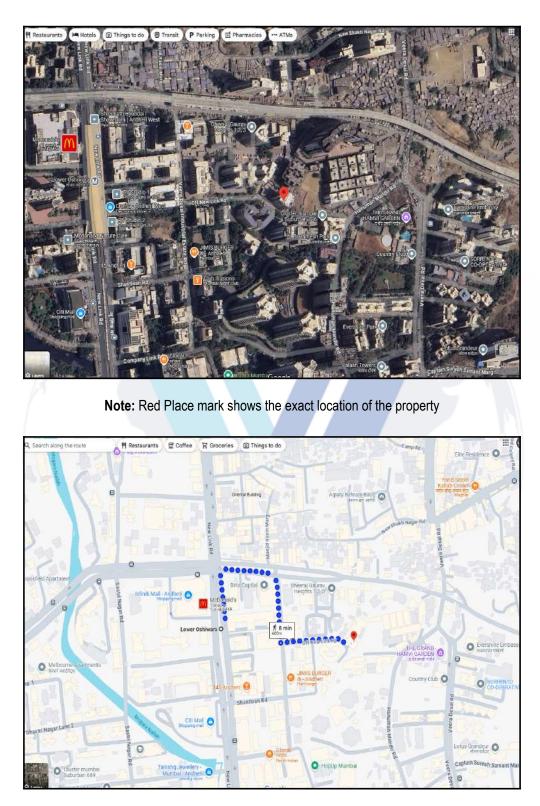

# Route Map of the property

#### Longitude Latitude: 19°8'25.3"N 72°50'5.7"E

Note: The Blue line shows the route to site distance from nearest Metro Station (Lower Oshiwara - 600 Mtrs.).

#### **Location**

Since 1989

An ISO 9001 : 2015 Certified Company

The said building is located at bearing Plot No - 68 inVillage - Oshiwara, Andheri (West), Taluka - Andheri, District - Mumbai Suburban , PIN - 400 053. The property falls in Commercial Zone. It is at a traveling distance 600 Mtrs. from Lower Oshiwara Metro Station.