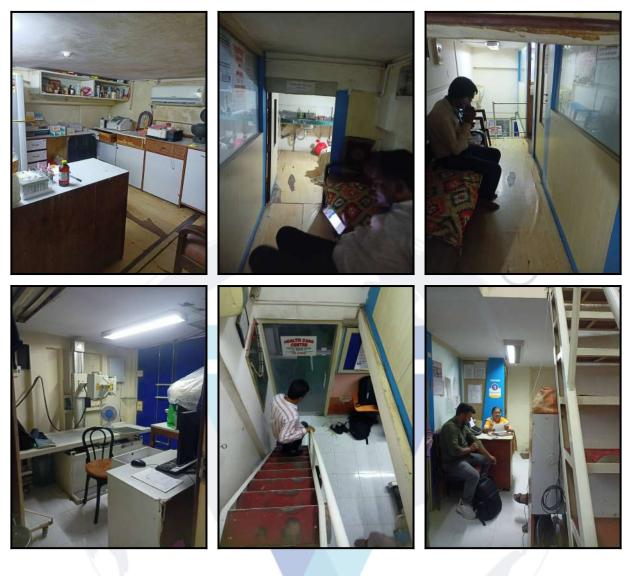

# Actual Site Photographs

#### **Commercial Unit:**

The Commercial Unit under reference is situated on the 4<sup>th</sup> Floor The Composition of Commercial Unit is Working Area + Reception Area + 2 Cabins + 1 Toilet + Mezzanine Floor. This Commercial Unit is Ceramic Tile Flooring, Teak Wood / Glass Door, Glass Facade Windows, Concealed plumbing with C.P. fittings. Electrical wiring with concealed etc.