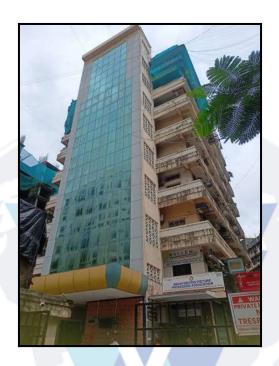

#### **Location**

Since 1989

An ISO 9001 : 2015 Certified Company

The said building is located at bearing Plot No - 68 inVillage - Oshiwara, Andheri (West), Taluka - Andheri, District - Mumbai Suburban , PIN - 400 053. The property falls in Commercial Zone. It is at a traveling distance 600 Mtrs. from Lower Oshiwara Metro Station.

#### <u>Building</u>

The building under reference is having 1 basement + Stilt + 8 Upper Floors. It is a R.C.C. Framed Structure with 9" thick external walls and 6" Thk. Brick Masonery walls. The external condition of building is Good. The building is used for Commercial purpose. 4th Floor is having 10 Commercial Unit. The building is having 2 lifts.