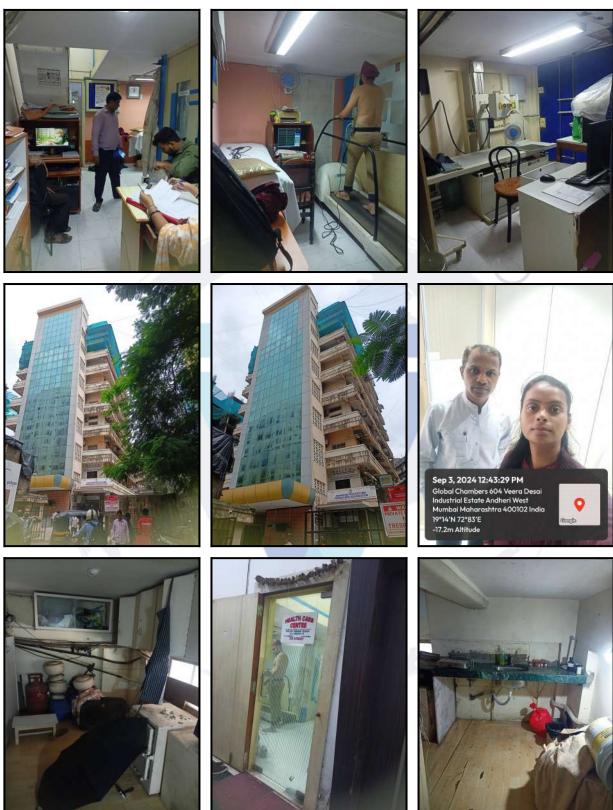

# Actual Site Photographs

#### <u>Building</u>

The building under reference is having 1 basement + Stilt + 8 Upper Floors. It is a R.C.C. Framed Structure with 9" thick external walls and 6" Thk. Brick Masonery walls. The external condition of building is Good. The building is used for Commercial purpose. 4th Floor is having 10 Commercial Unit. The building is having 2 lifts.

#### **Commercial Unit:**

The Commercial Unit under reference is situated on the 4<sup>th</sup> Floor The Composition of Commercial Unit is Working Area + Reception Area + 2 Cabins + 1 Toilet + Mezzanine Floor. This Commercial Unit is Ceramic Tile Flooring, Teak Wood / Glass Door, Glass Facade Windows, Concealed plumbing with C.P. fittings. Electrical wiring with concealed etc.