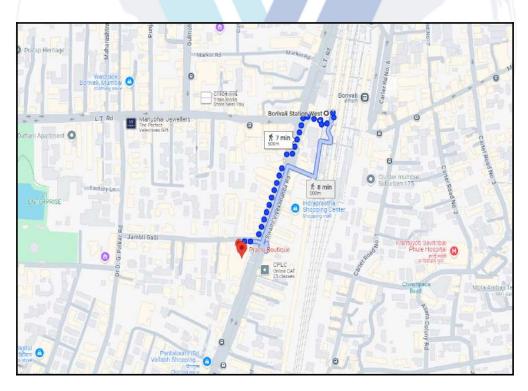

## Route Map of the property

Note: Red Place mark shows the exact location of the property

#### Longitude Latitude: 19°13'34.2"N 72°51'16.7"E

Note: The Blue line shows the route to site distance from nearest Railway Station (Borivali - 500M).