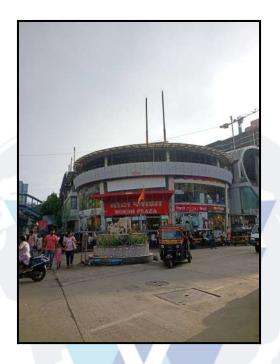

#### Commercial Shop No. 67, 1<sup>st</sup> Floor, **"Moksh Plaza"**, Plot No. 67, T.P.S. III, CTS No. 114/114/1 to 11, S.V. Road, Village -Kanneri, Taluka - Borivali, District - Mumbai Suburban, Borivali (West), PIN Code - 400 092, State - Maharashtra, India *Form 0-1* (See Rule 8 D) REPORT OF VALUATION OF IMMOVABLE PROPERTY (OTHER THAN AGRICULTURAL LANDS, PLANTATIONS, FORESTS, MINES AND QUARRIES)

#### Location

The said building is located at bearing Plot No - 67, T.P.S. III inVillage - Kanneri, Taluka - Borivali, District - Mumbai Suburban, PIN Code - 400 092. The property falls in Commercial Zone. It is at a traveling distance 500M from Borivali Railway Station.

#### Building

The building under reference is having 1 basement + Lower Ground + Upper Ground Floor + 2 Upper Floors. It is a R.C.C. Framed Structure with 9" thick external walls and 6" Thk. Brick Masonery walls. The external condition of building is Good. The building is used for Commercial purpose. 1st Floor is having 81 Commercial Shop. The building is having 2 lifts.

#### Commercial Shop:

The Commercial Shop under reference is situated on the 1<sup>st</sup> Floor The Composition of Commercial Shop is Working Area only. This Commercial Shop is Vitrified Tile Flooring, Teak Wood / Glass Door, N.A., Casing Capping Electrical Wiringetc.