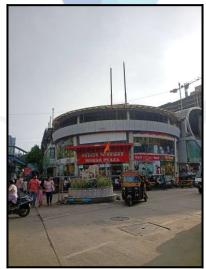

#### Location

The said building is located at bearing Plot No - 67, T.P.S. III inVillage - Kanneri, Taluka - Borivali, District - Mumbai Suburban, PIN Code - 400 092. The property falls in Commercial Zone. It is at a traveling distance 500M from Borivali Railway Station.

#### Building

The building under reference is having 1 basement + Lower Ground + Upper Ground Floor + 2 Upper Floors. It is a R.C.C. Framed Structure with 9" thick external walls and 6" Thk. Brick Masonery walls. The external condition of building is Good. The building is used for Commercial purpose. 1st Floor is having 81 Commercial Shop. The building is having 2 lifts.

#### Commercial Shop:

The Commercial Shop under reference is situated on the 1<sup>st</sup> Floor The Composition of Commercial Shop is Working Area only. This Commercial Shop is Vitrified Tile Flooring, Teak Wood / Glass Door, N.A., Casing Capping Electrical Wiringetc.