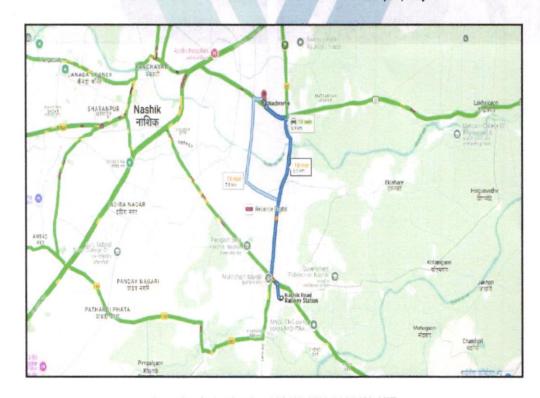

ential Flat, all round development of Residential and Commercial application in the locality etc. We estimate ₹5,700.00 per Sq. Ft. on Carpet Area for valuation.

Impending threat of acquisition by government for road widening / publics service purposes, sub merging & applicability of CRZ provisions (Distance from sea-cost / tidal level must be incorporated) and their effect on



Total Advantaria

| Saleability                       | Good          |
|-----------------------------------|---------------|
| Likely rental values in future    | ₹NA           |
| Any likely income it may generate | Rental Income |



# **Actual Site Photographs**

















# **Actual Site Photographs**













# Route Map of the property



Note: Red marks shows the exact location of the property



Longitude Latitude: 20°0'2.9"N 73°50'6.9"E

Note: The Blue line shows the route to site distance from nearest Railway Station (Nashik Road - 6.9).







## **Ready Reckoner Rate**



| Stamp Duty Ready Reckoner Market Value Rate for Flat                      | 28320     |          |          |         |
|---------------------------------------------------------------------------|-----------|----------|----------|---------|
| Increase by 5% on Flat Located on 5th Floor                               | 1416      |          |          |         |
| Stamp Duty Ready Reckoner Market Value Rate (After Increase/Decrease) (A) | 29,736.00 | Sq. Mtr. | 2,763.00 | Sq. Ft. |
| Stamp Duty Ready Reckoner Market value Rate for Land (B)                  | 8200      |          |          |         |
| Th