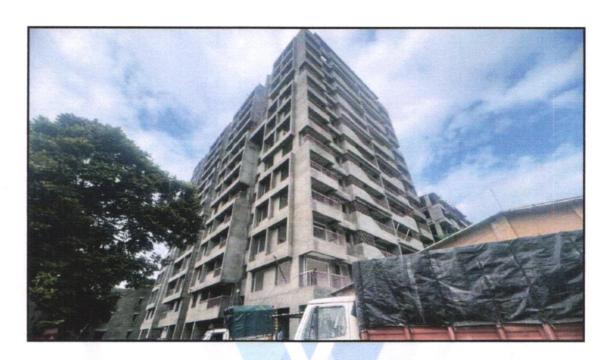

## VALUATION OPINION REPORT

This is to certify that the under construction property bearing Residential Flat No. C-502, 5th Floor, Wing - C. "Ganesh Essence", Near Krushnai Lawns, Aurangabad Road, Nerkar Properties, Village - Nandur Dasak, Taluka -Nashik, District - Nashik, Nashik, 422101, State - Maharashtra, India belongs to Shri. Vivek Marutirao Kangane & Sau. Prajakta vivek Kangane Alies Prajakta Rajendra Gite.

Considering various parameters recorded, existing economic scenario, and the information that is available with reference to the development of neighbourhood and method selected for valuation, we are of the opinion that, the property premises can be assessed for this particular purpose at ₹ 32,60,400.00 (Rupees Thirty Two Lakh Sixty Thousand Four Hundred Only) After completion of construction works. As per Site Inspection 71% Construction Work is Completed.