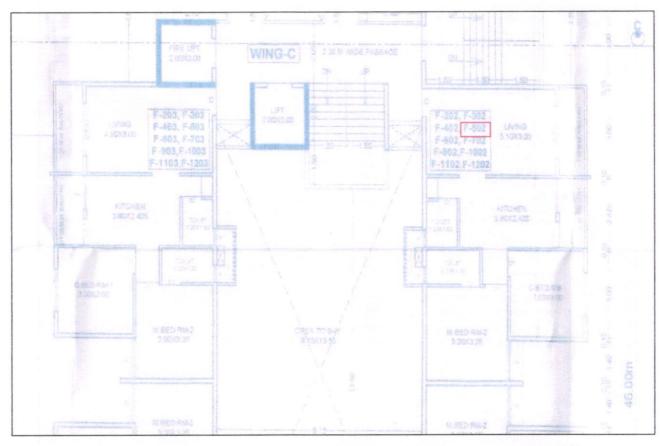

### Details of the property under consideration:

Name of Owner: Shri. Vivek Marutirao Kangane & Sau. Prajakta vivek Kangane Alies Prajakta Rajendra Gite

Residential Flat No. C-502, 5th Floor, Wing - C, "Ganesh Essence", Near Krushnai Lawns, Aurangabad Road, Nerkar Properties, Village - Nandur Dasak, Taluka - Nashik, District - Nashik, Nashik, 422101, State - Maharashtra, India.

## VALUATION OPINION REPORT

This is to certify that the under construction property bearing Residential Flat No. C-502, 5th Floor, Wing - C. "Ganesh Essence", Near Krushnai Lawns, Aurangabad Road, Nerkar Properties, Village - Nandur Dasak, Taluka -Nashik, District - Nashik, Nashik, 422101, State - Maharashtra, India belongs to Shri. Vivek Marutirao Kangane & Sau. Prajakta vivek Kangane Alies Prajakta Rajendra Gite.