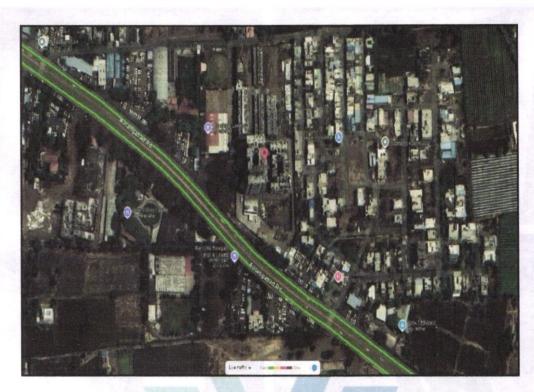

, upswing in real estate prices , sustained demand for Residential Flat, all round development of Residential and Commercial application in the locality etc. We estimate ₹5,700.00 per Sq. Ft. on Carpet Area for valuation.

Impending threat of acquisition by government for road widening / publics service purposes, sub merging & applicability of CRZ provisions (Distance from sea-cost / tidal level must be incorporated) and their effect on



Total Advantaria

| Saleability                       | Good          |
|-----------------------------------|---------------|
| Likely rental values in future    | ₹NA           |
| Any likely income it may generate | Rental Income |



# **Actual Site Photographs**

















# **Actual Site Photographs**













# Route Map of the property



Note: Red marks shows the exact location of the property



Longitude Latitude: 20°0'2.9"N 73°50'6.9"E

Note: The Blue line shows the route to site distance from nearest Railway Station (Nashik Road - 6.9).







## **Ready Reckoner Rate**



| Stamp Duty Ready Reckoner Market Value Rate for Flat                      | 28320     |          |          |         |
|---------------------------------------------------------------------------|-----------|----------|----------|---------|
| Increase by 5% on Flat Located on 5th Floor                               | 1416      |          |          |         |
| Stamp Duty Ready Reckoner Market Value Rate (After Increase/Decrease) (A) | 29,736.00 | Sq. Mtr. | 2,763.00 | Sq. Ft. |
| Stamp Duty Ready Reckoner Market value Rate for Land (B)