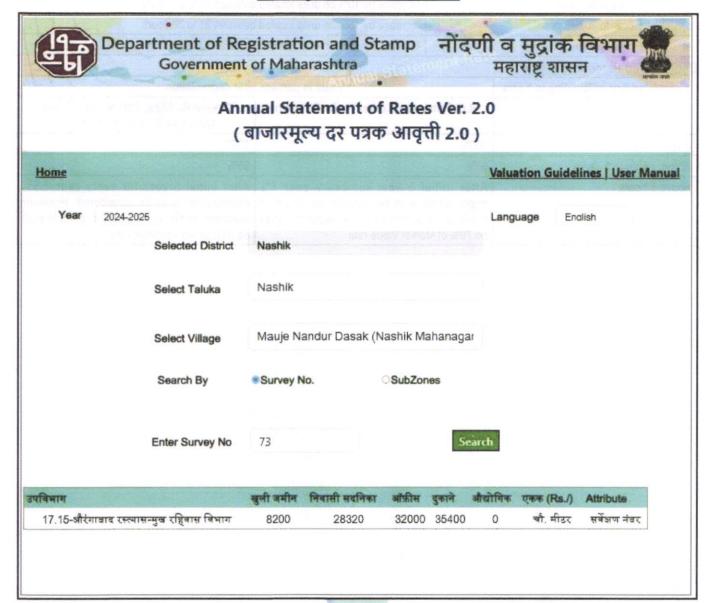

cquisition by government for road widening / publics service purposes, sub merging & applicability of CRZ provisions (Distance from sea-cost / tidal level must be incorporated) and their effect on



Total Advantaria

| Saleability                       | Good          |
|-----------------------------------|---------------|
| Likely rental values in future    | ₹NA           |
| Any likely income it may generate | Rental Income |



# **Actual Site Photographs**

















# **Actual Site Photographs**













# Route Map of the property



Note: Red marks shows the exact location of the property



Longitude Latitude: 20°0'2.9"N 73°50'6.9"E

Note: The Blue line shows the route to site distance from nearest Railway Station (Nashik Road - 6.9).







## **Ready Reckoner Rate**



| Stamp Duty Ready Reckoner Market Value Rate for Flat                      | 28320     |          |          |         |
|---------------------------------------------------------------------------|-----------|----------|----------|---------|
| Increase by 5% on Flat Located on 5th Floor                               | 1416      |          |          |         |
| Stamp Duty Ready Reckoner Market Value Rate (After Increase/Decrease) (A) | 29,736.00 | Sq. Mtr. | 2,763.00 | Sq. Ft. |
| Stamp Duty Ready Reckoner Market value Rate for Land (B)                  | 8200      |          |          |         |
| The difference between land rate and building rate(A-B=C)                 | 21,536.00 |          |          |         |
| Percentage after Depreciation as per table(D)