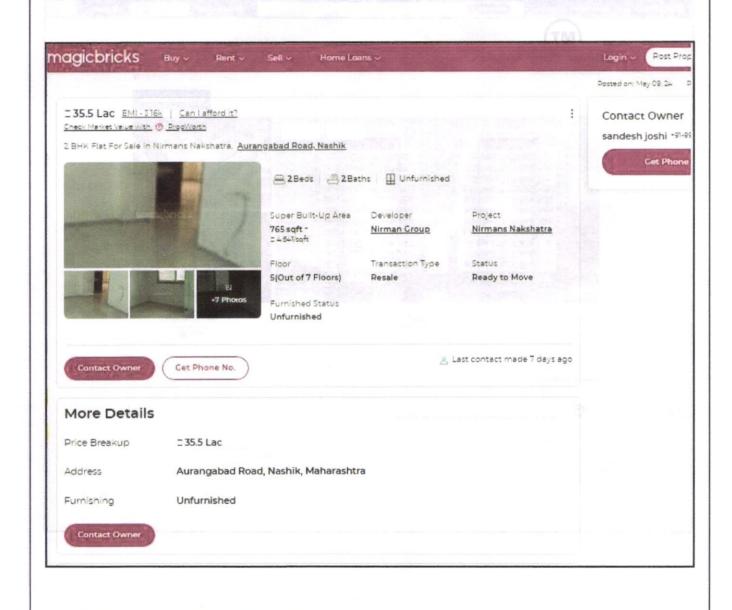

|  |
| Above 5 Years                      | and the second of the second o | After initial 5 year for every year 1.5% depreciation is to be considered. However maximum deduction available as per this shall be 85% of Market Value rate |  |









# **Price Indicators**

| Property         | Flat         |           |           |
|------------------|--------------|-----------|-----------|
| Source           | magic bricks |           |           |
| Floor            | 5th          |           |           |
|                  | Carpet       | Built Up  | Saleable  |
| Area             | 632.23       | 695.45    | 765.00    |
| Percentage       |              | 10%       | 10%       |
| Rate Per Sq. Ft. | ₹5,615.00    | ₹5,105.00 | ₹4,641.00 |







| Property         | Flat        | Flat      |           |  |
|------------------|-------------|-----------|-----------|--|
| Source           | Housing.Com |           |           |  |
| Floor            | - 20.800    |           |           |  |
|                  | Carpet      | Built Up  | Saleable  |  |
| Area             | 1,227.27    | 1,350.00  | 1,485.00  |  |
| Percentage       | 10000       | 10%       | 10%       |  |
| Rate Per Sq. Ft. | ₹4,442.00   | ₹4,038.00 | ₹3,671.00 |  |









| Property         | Flat                    | Flat https://www.99acres.com/ |           |  |  |
|------------------|-------------------------|-------------------------------|-----------|--|--|
| Source           | https://www.99acres.com |                               |           |  |