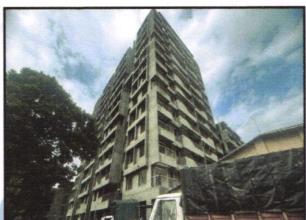

### Details of the property under consideration:

Name of Owner: Shri. Vivek Marutirao Kangane & Sau. Prajakta vivek Kangane Alies Prajakta Rajendra Gite

Residential Flat No. C-502, 5th Floor, Wing - C, "Ganesh Essence", Near Krushnai Lawns, Aurangabad Road, Nerkar Properties, Village - Nandur Dasak, Taluka - Nashik, District - Nashik, Nashik, 422101, State - Maharashtra, India.

## VALUATION OPINION REPORT

This is to certify that the under construction property bearing Residential Flat No. C-502, 5th Floor, Wing - C. "Ganesh Essence", Near Krushnai Lawns, Aurangabad Road, Nerkar Properties, Village - Nandur Dasak, Taluka -Nashik, District - Nashik, Nashik, 422101, State - Maharashtra, India belongs to Shri. Vivek Marutirao Kangane & Sau. Prajakta vivek Kangane Alies Prajakta Rajendra Gite.