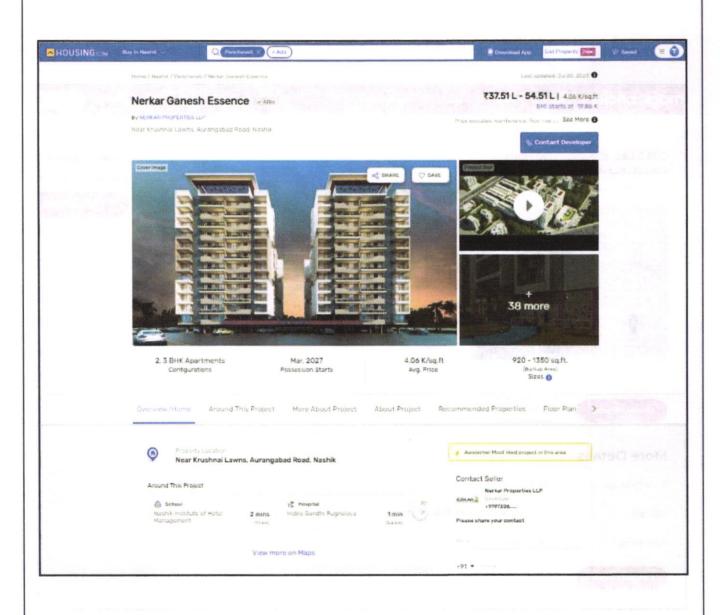

oor            | 5th          |           |           |
|                  | Carpet       | Built Up  | Saleable  |
| Area             | 632.23       | 695.45    | 765.00    |
| Percentage       |              | 10%       | 10%       |
| Rate Per Sq. Ft. | ₹5,615.00    | ₹5,105.00 | ₹4,641.00 |







| Property         | Flat        | Flat      |           |  |
|------------------|-------------|-----------|-----------|--|
| Source           | Housing.Com |           |           |  |
| Floor            | - 20.800    |           |           |  |
|                  | Carpet      | Built Up  | Saleable  |  |
| Area             | 1,227.27    | 1,350.00  | 1,485.00  |  |
| Percentage       | 10000       | 10%       | 10%       |  |
| Rate Per Sq. Ft. | ₹4,442.00   | ₹4,038.00 | ₹3,671.00 |  |









| Property         | Flat                    | Flat https://www.99acres.com/ |           |  |  |
|------------------|-------------------------|-------------------------------|-----------|--|--|
| Source           | https://www.99acres.com |                               |           |  |  |
| Floor            | -                       | -                             |           |  |  |
| 11 (12)          | Carpet                  | Built Up                      | Saleable  |  |  |
| Area             | 971.07                  | 1,068.18                      | 1,175.00  |  |  |
| Percentage       | erula -                 | 10%                           | 10%       |  |  |
| Rate Per Sq. Ft. | ₹5,640.00               | ₹5,127.00                     | ₹4,661.00 |  |  |







| Propert