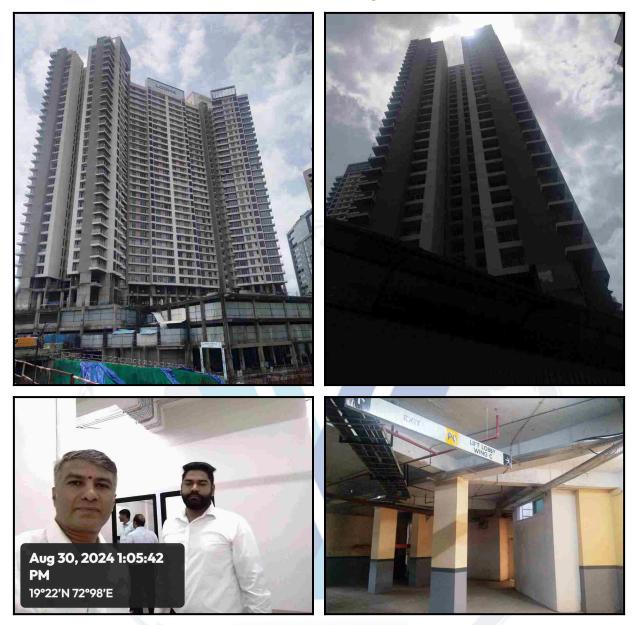

# Valuation Report of the Immovable Property

Details of the property under consideration:

Name of Owner : M/s. Kailash Marble Industries Pvt. Ltd.

Residential Flat No. 2403, 24<sup>th</sup> Floor, Wing - C, **"Raj Tattva"**, Phase II, Next Wonder Mall, Kapurbawdi Junction, Ghodbunder Road, Village - Majiwade, Taluka - Thane, District - Thane, Thane (West), PIN - 400 601, State - Maharashtra, India.

### VALUATION OPINION REPORT

This is to certify that the property bearing Residential Flat No. 2403, 24th Floor, Wing - C, "Raj Tattva", Phase II, Next Wonder Mall, Kapurbawdi Junction, Ghodbunder Road, Village - Majiwade, Taluka - Thane, District - Thane, Thane (West), PIN - 400 601, State - Maharashtra, India belongs to M/s. Kailash Marble Industries Pvt. Ltd..

#### **Regd. Office**

B1-001, U/B Floor, BOOMERANG, Chandivali Farm Road, Powai, Andheri East, Mumbai: 400072, (M.S), India +91 2247495919 🞽 mumbai@vastukala.co.in www.vastukala.co.in

|    | Genera  | al                                                                                                                                                                                                                                |                                   |                                                                                                                                                                                                                                                                                                           |
|----|---------|-----------------------------------------------------------------------------------------------------------------------------------------------------------------------------------------------------------------------------------|-----------------------------------|-----------------------------------------------------------------------------------------------------------------------------------------------------------------------------------------------------------------------------------------------------------------------------------------------------------|
| 1  | Name    | and Address of Valuer                                                                                                                                                                                                             | :                                 | Sharadkumar Chalikwar<br>Vastukala Consultants India Pvt. Ltd.<br>B1-001, U/B Floor, Boomerang, Chandivali Farm Road,<br>Powai, Andheri(East), Mumbai - 400 072.                                                                                                                                          |
| 2  | Purpos  | e for which the valuation is made                                                                                                                                                                                                 | :                                 | To assess Fair Market Value of the property for Housing Loan Purpose.                                                                                                                                                                                                                                     |
| 3  | a)      | Date of inspection                                                                                                                                                                                                                | :                                 | 30.08.2024                                                                                                                                                                                                                                                                                                |
|    | b)      | Date of valuation                                                                                                                                                                                                                 | :                                 | 04.09.2024                                                                                                                                                                                                                                                                                                |
|    | c)      | Title Deed Number                                                                                                                                                                                                                 |                                   | 1877/2021                                                                                                                                                                                                                                                                                                 |
| 5  | with Ph | Municipal Corporation.<br>Copy of Possession Letter Dated 14.08.20<br>Spaces.<br>Copy of RERA Certificate No. P517000<br>Regulatory Authority.<br>Copy of Commencement Certificate V.P.<br>issued by Thane Municipal Corporation. | . 0<br>24ir<br>)115<br>No.<br>/ N | CC/N/7003/0043/2024 Dated 30.04.2024 issued by Thane<br>in the name of Kailash Marbel Industries, issued by Rajesh Life<br>539 Dated 31.08.2017 issued by Maharashtra Real Estate<br>. S04/0095/16(2003/79 TMC/TDD/2770/18 Dated 18.08.2018<br>/ 7003 / 0043 / 2024 / TMC / TD-DP / TPS / V. P. NO. S04 / |
|    |         |                                                                                                                                                                                                                                   |                                   | Ghodbunder Road, Village - Majiwade, Taluka - Thane<br>District - Thane, Thane (West), PIN - 400 601, State<br>Maharashtra, India.<br><u>Contact Person :</u><br>Mr. Shubham Patil (Site Person)<br>Mobile No. 7678073590<br>Pvt. Ltd. Company Ownership<br>Details of ownership share is not available   |
| 6  |         | escription of the property (Including nold / freehold etc.)                                                                                                                                                                       | :                                 | The property is a Residential Flat located on 24 <sup>th</sup> Floor. The composition of Residential Flat is Living Room. The property is at 4 km. distance from Thane Railway Station.                                                                                                                   |
| 7  | Locatio | on of property                                                                                                                                                                                                                    |                                   |                                                                                                                                                                                                                                                                                                           |
| a) | Plot No | o. / Survey No.                                                                                                                                                                                                                   | :                                 | New Survey No - 141/1, 2, 3, 144, 145/1, 2, 4, 145/3/1, 146/2<br>3, 148/1, 414/2, 146/4, 148/2/1, 148/3/1, 412/2                                                                                                                                                                                          |