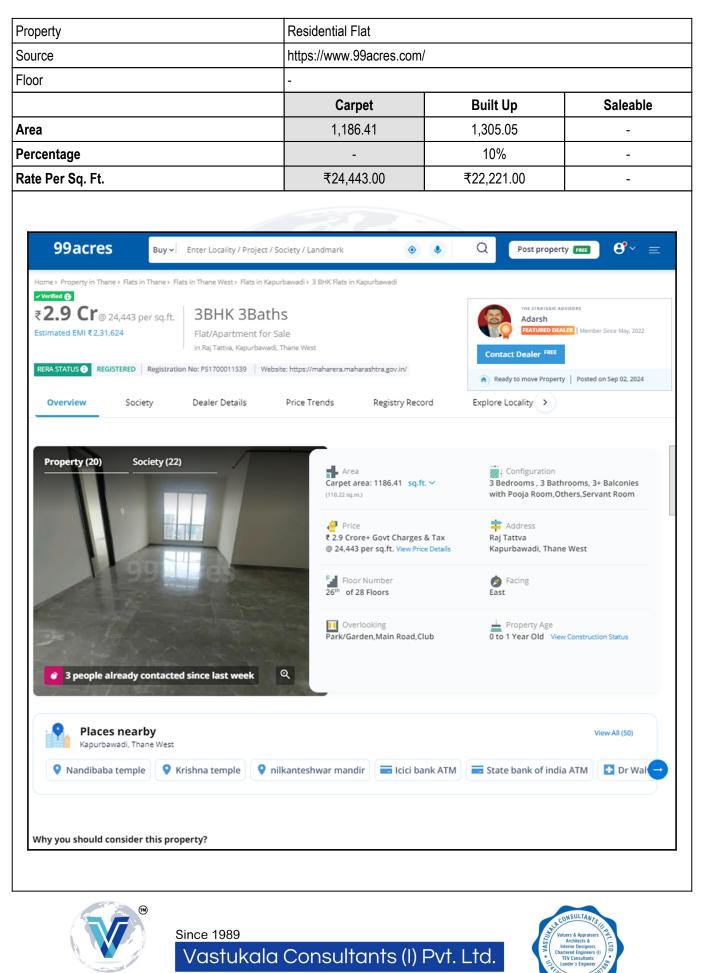

# Valuation Report of the Immovable Property

Details of the property under consideration:

Name of Owner : M/s. Kailash Marble Industries Pvt. Ltd.

Residential Flat No. 2403, 24<sup>th</sup> Floor, Wing - C, **"Raj Tattva"**, Phase II, Next Wonder Mall, Kapurbawdi Junction, Ghodbunder Road, Village - Majiwade, Taluka - Thane, District - Thane, Thane (West), PIN - 400 601, State - Maharashtra, India.

### VALUATION OPINION REPORT

This is to certify that the property bearing Residential Flat No. 2403, 24th Floor, Wing - C, "Raj Tattva", Phase II, Next Wonder Mall, Kapurbawdi Junction, Ghodbunder Road, Village - Majiwade, Taluka - Thane, District - Thane, Thane (West), PIN - 400 601, State - Maharashtra, India belongs to M/s. Kailash Marble Industries Pvt. Ltd..