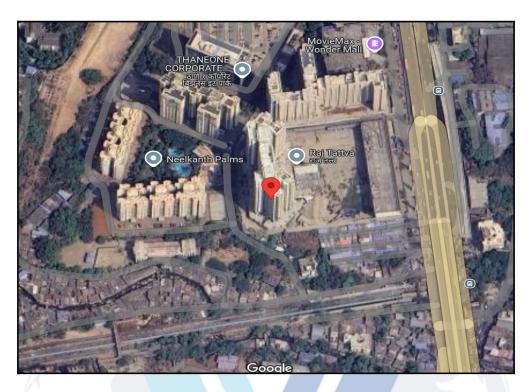

# Valuation Report of the Immovable Property

Details of the property under consideration:

Name of Owner : M/s. Kailash Marble Industries Pvt. Ltd.

Residential Flat No. 2403, 24<sup>th</sup> Floor, Wing - C, **"Raj Tattva"**, Phase II, Next Wonder Mall, Kapurbawdi Junction, Ghodbunder Road, Village - Majiwade, Taluka - Thane, District - Thane, Thane (West), PIN - 400 601, State - Maharashtra, India.

| Boundaries of the property |                                                 |
|----------------------------|-------------------------------------------------|
| North                      | : 'D' Wing of Raj Tattva                        |
| South                      | : Internal Road & Slum Area                     |
| East                       | : Under Construction Building & Ghodbunder Road |
| West                       | : Internal Road & Neelkanth Palms               |