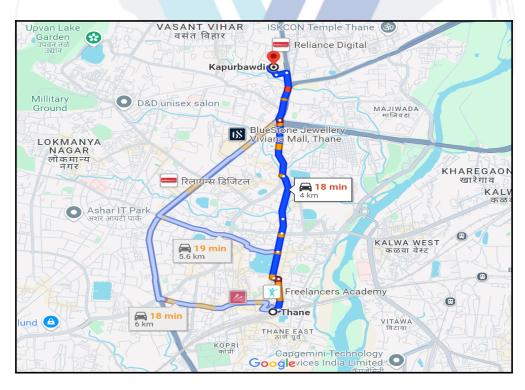

#### **Regd. Office**

B1-001, U/B Floor, BOOMERANG, Chandivali Farm Road, Powai, Andheri East, Mumbai: 400072, (M.S), India +91 2247495919 🞽 mumbai@vastukala.co.in www.vastukala.co.in

|    | Genera  | al                                                                                                                                                                                                                                |                                   |                                                                                                                                                                                                                                                                                                           |
|----|---------|-----------------------------------------------------------------------------------------------------------------------------------------------------------------------------------------------------------------------------------|-----------------------------------|-----------------------------------------------------------------------------------------------------------------------------------------------------------------------------------------------------------------------------------------------------------------------------------------------------------|
| 1  | Name    | and Address of Valuer                                                                                                                                                                                                             | :                                 | Sharadkumar Chalikwar<br>Vastukala Consultants India Pvt. Ltd.<br>B1-001, U/B Floor, Boomerang, Chandivali Farm Road,<br>Powai, Andheri(East), Mumbai - 400 072.                                                                                                                                          |
| 2  | Purpos  | e for which the valuation is made                                                                                                                                                                                                 | :                                 | To assess Fair Market Value of the property for Housing Loan Purpose.                                                                                                                                                                                                                                     |
| 3  | a)      | Date of inspection                                                                                                                                                                                                                | :                                 | 30.08.2024                                                                                                                                                                                                                                                                                                |
|    | b)      | Date of valuation                                                                                                                                                                                                                 | :                                 | 04.09.2024                                                                                                                                                                                                                                                                                                |
|    | c)      | Title Deed Number                                                                                                                                                                                                                 |                                   | 1877/2021                                                                                                                                                                                                                                                                                                 |
| 5  | with Ph | Municipal Corporation.<br>Copy of Possession Letter Dated 14.08.20<br>Spaces.<br>Copy of RERA Certificate No. P517000<br>Regulatory Authority.<br>Copy of Commencement Certificate V.P.<br>issued by Thane Municipal Corporation. | . 0<br>24ir<br>)115<br>No.<br>/ N | CC/N/7003/0043/2024 Dated 30.04.2024 issued by Thane<br>in the name of Kailash Marbel Industries, issued by Rajesh Life<br>539 Dated 31.08.2017 issued by Maharashtra Real Estate<br>. S04/0095/16(2003/79 TMC/TDD/2770/18 Dated 18.08.2018<br>/ 7003 / 0043 / 2024 / TMC / TD-DP / TPS / V. P. NO. S04 / |
|    |         |                                                                                                                                                                                                                                   |                                   | Ghodbunder Road, Village - Majiwade, Taluka - Thane<br>District - Thane, Thane (West), PIN - 400 601, State<br>Maharashtra, India.<br><u>Contact Person :</u><br>Mr. Shubham Patil (Site Person)<br>Mobile No. 7678073590<br>Pvt. Ltd. Company Ownership<br>Details of ownership share is not available   |
| 6  |         | escription of the property (Including nold / freehold etc.)                                                                                                                                                                       | :                                 | The property is a Residential Flat located on 24 <sup>th</sup> Floor. The composition of Residential Flat is Living Room. The property is at 4 km. distance from Thane Railway Station.                                                                                                                   |
| 7  | Locatio | on of property                                                                                                                                                                                                                    |                                   |                                                                                                                                                                                                                                                                                                           |
| a) | Plot No | o. / Survey No.                                                                                                                                                                                                                   | :                                 | New Survey No - 141/1, 2, 3, 144, 145/1, 2, 4, 145/3/1, 146/2<br>3, 148/1, 414/2, 146/4, 148/2/1, 148/3/1, 412/2                                                                                                                                                                                          |