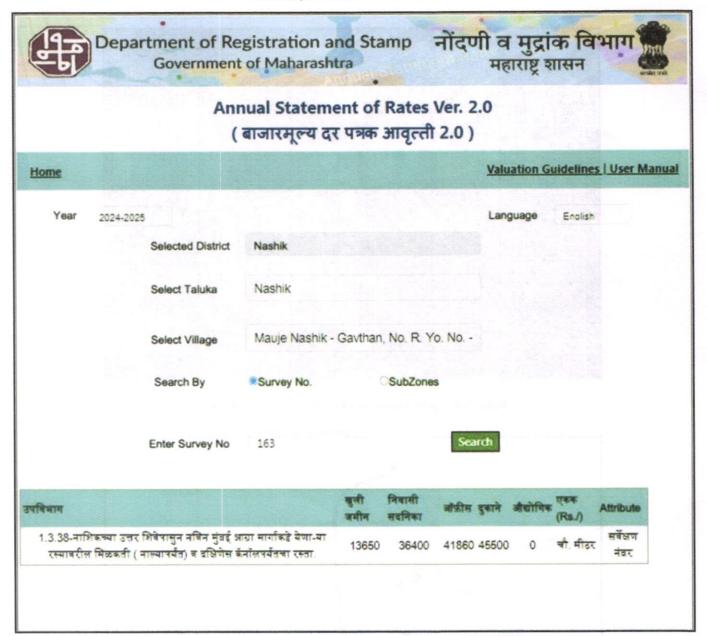

Since 1989

| 6  | Location of property                                                                                                                                      |    |                                                                                                                                                                                                                                                                                             |                                     |  |
|----|-----------------------------------------------------------------------------------------------------------------------------------------------------------|----|---------------------------------------------------------------------------------------------------------------------------------------------------------------------------------------------------------------------------------------------------------------------------------------------|-------------------------------------|--|
| a) | Plot No. / Survey No.                                                                                                                                     | :  | Plot No - 33+34+35+36New Si                                                                                                                                                                                                                                                                 | urvey No - 163/ 1 P                 |  |
| b) | Door No.                                                                                                                                                  | :  | Residential Flat No. C-1807                                                                                                                                                                                                                                                                 |                                     |  |
| c) | C.T.S. No. / Village                                                                                                                                      | :  | Village - Nashik                                                                                                                                                                                                                                                                            |                                     |  |
| d) | Ward / Taluka                                                                                                                                             | :  | Taluka - Nashik                                                                                                                                                                                                                                                                             |                                     |  |
| e) | Mandal / District                                                                                                                                         | :  | District - Nashik                                                                                                                                                                                                                                                                           |                                     |  |
| f) | Date of issue and validity of layout of approved map / plan                                                                                               | :  | Copy of Approved Building Pla<br>Commencement Certificate No<br>dated.03.03.2021 issued by Ex                                                                                                                                                                                               | o. C1/ 493/ 2021                    |  |
| g) | Approved map / plan issuing authority                                                                                                                     | :  | Planning Nashik Municipal Cor                                                                                                                                                                                                                                                               | •                                   |  |
| h) | Whether genuineness or authenticity of approved map/ plan is verified                                                                                     | is | Yes                                                                                                                                                                                                                                                                                         | 1 h = 1                             |  |
| i) | Any other comments by our empanelled valuers on authentic of approved plan                                                                                | :  | Yes-As per site inspection two residential flats are internal amalgamated to form a single flat. Flat No. C-1806 & Care internally amalgamated with single entrance. For the purpose of valuation we have considered agreement are The valuation report pertaining to Flat no. C-1807 only. |                                     |  |
| 7  | Postal address of the property                                                                                                                            | :  | Residential Flat No. C-1807, 18th Floor, Wing - C, "On Towers", Near Audumbar Lawns, Gayatri Nagar, Plot 33+34+35+36, off Meri - Rasbihari Link Rd, Village - Nas Taluka - Nashik, District - Nashik, Nashik, 422003, Sta Maharashtra, India.                                               |                                     |  |
| 8  | City / Town                                                                                                                                               |    | City - Nashik                                                                                                                                                                                                                                                                               |                                     |  |
|    | Residential area                                                                                                                                          | :  | Yes                                                                                                                                                                                                                                                                                         |                                     |  |
|    | Commercial area                                                                                                                                           | :  | No                                                                                                                                                                                                                                                                                          | en autifications                    |  |
|    | Industrial area                                                                                                                                           | :  | No                                                                                                                                                                                                                                                                                          | nominate video ente i               |  |
| 9  | Classification of the area                                                                                                                                |    |                                                                                                                                                                                                                                                                                             |                                     |  |
|    | i) High / Middle / Poor                                                                                                                                   |    | Middle Class                                                                                                                                                                                                                                                                                |                                     |  |
|    | ii) Urban / Semi Urban / Rura                                                                                                                             |    | Urban                                                                                                                                                                                                                                                                                       | a vo                                |  |
| 10 | Coming under Corporation limit / Village<br>Panchayat / Municipality                                                                                      | :  | Village - Nashik<br>Nashik Municipal Corporation                                                                                                                                                                                                                                            |                                     |  |
| 11 | Whether covered under any State / Central Govt. enactments (e.g., Urban Land Ceiling Act) or notified under agency area/ scheduled area / cantonment area | :  | : No                                                                                                                                                                                                                                                                                        |                                     |  |
| 12 | Boundaries of the property                                                                                                                                | :  | As per site                                                                                                                                                                                                                                                                                 | As per Document                     |  |
|    | North                                                                                                                                                     | :  | Adjacent 30.00 Mtr. Wide DP<br>Road                                                                                                                                                                                                                                                         | Adjacent 30.00 Mtr. Wide DF<br>Road |  |
|    | South                                                                                                                                                     | 1. | Adjacent plot No. 24 to 32                                                                                                                                                                                                                                                                  | Adjacent plot No. 24 to 32          |  |