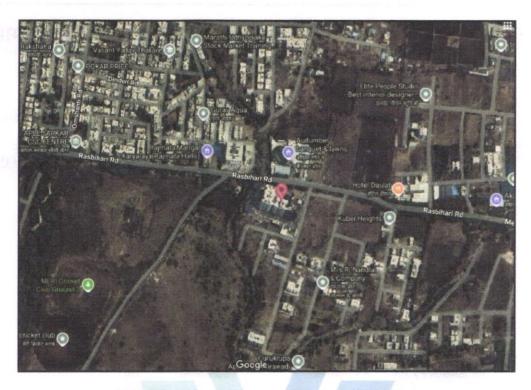

## Details of the property under consideration:

Name of Owner: Mr. Machindra Margu Chaughule

Residential Flat No. C-1807, 18<sup>th</sup> Floor, Wing - C, **"Omkar Towers"**, Near Audumbar Lawns, Gayatri Nagar, Plot No. 33+34+35+36, off Meri - Rasbihari Link Rd, Village - Nashik, Taluka - Nashik, District - Nashik, Nashik, 422003, State - Maharashtra, India.

Latitude Longitude: 20°1'53.9"N 73°48'39.9"E