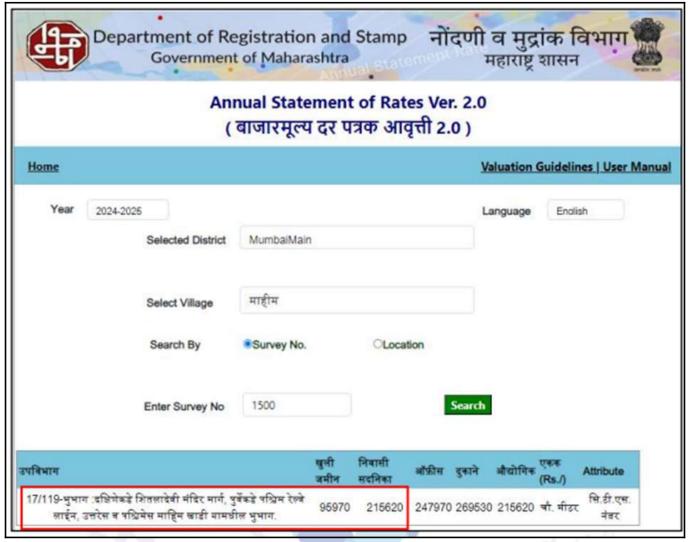

|    | Stage of Construction                                                                                                                                     |     |                                                                                                                                             |                                                         |              |  |
|----|-----------------------------------------------------------------------------------------------------------------------------------------------------------|-----|---------------------------------------------------------------------------------------------------------------------------------------------|---------------------------------------------------------|--------------|--|
|    | If under construnction, extent of completion                                                                                                              |     |                                                                                                                                             |                                                         |              |  |
|    | RCC Footing/Foundation                                                                                                                                    |     | InProgress                                                                                                                                  |                                                         |              |  |
|    | Total                                                                                                                                                     |     | 0% work completed                                                                                                                           |                                                         |              |  |
| 6  | Location of property                                                                                                                                      |     |                                                                                                                                             |                                                         |              |  |
| a) | Plot No. / Survey No.                                                                                                                                     | :   |                                                                                                                                             |                                                         |              |  |
| b) | Door No.                                                                                                                                                  | :   | Residential Flat No. 303                                                                                                                    |                                                         |              |  |
| c) | C.T.S. No. / Village                                                                                                                                      | :   | CTS No - 1500 (pt), 2116 (pt),                                                                                                              | 2124, Village - Mahim Divisi                            | ion          |  |
| d) | Ward / Taluka                                                                                                                                             | 100 | Municipality Ward No - G/N                                                                                                                  |                                                         |              |  |
| e) | Mandal / District                                                                                                                                         | :   | District - Mumbai                                                                                                                           | TM                                                      |              |  |
| f) | Date of issue and validity of layout of approved map / plan                                                                                               | :   | Copy of Approved Building Pla<br>/ 0006 / 20080827 / 51 dated 0                                                                             |                                                         | GL           |  |
| g) | Approved map / plan issuing authority                                                                                                                     | :   | Rehabilitation Authority.                                                                                                                   |                                                         |              |  |
| h) | Whether genuineness or authenticity of approved map/ plan is verified                                                                                     | :   | Yes                                                                                                                                         |                                                         |              |  |
| i) | Any other comments by our empanelled valuers on authentic of approved plan                                                                                |     | Building is under construction                                                                                                              |                                                         |              |  |
| 7  | Postal address of the property                                                                                                                            |     | Residential Flat No. 303, 3 <sup>rd</sup> F Cove", Mahim Sion Link Roa Mahim Division, Municipali Mumbai, Mumbai, PIN - 40 Country - India. | ad, Vrindavan Lane, Villag<br>ity Ward No. G/N, Distric | ge -<br>ct - |  |
| 8  | City / Town                                                                                                                                               |     | City - Mumbai                                                                                                                               |                                                         |              |  |
|    | Residential area                                                                                                                                          | :   | Yes                                                                                                                                         |                                                         |              |  |
|    | Commercial area                                                                                                                                           | :   | No                                                                                                                                          | 1/                                                      |              |  |
|    | Industrial area                                                                                                                                           | :   | No                                                                                                                                          |                                                         |              |  |
| 9  | Classification of the area                                                                                                                                |     |                                                                                                                                             |                                                         |              |  |
|    | i) High / Middle / Poor                                                                                                                                   |     | Middle Class                                                                                                                                |                                                         |              |  |
|    | ii) Urban / Semi Urban / Rura                                                                                                                             |     | Urban                                                                                                                                       |                                                         |              |  |
| 10 | Coming under Corporation limit / Village Panchayat / Municipality                                                                                         | :   | Village - Mahim Division<br>Slum Rehabilitation Authority                                                                                   |                                                         |              |  |
| 11 | Whether covered under any State / Central Govt. enactments (e.g., Urban Land Ceiling Act) or notified under agency area/ scheduled area / cantonment area | :   | No                                                                                                                                          |                                                         |              |  |
| 12 | Boundaries of the property                                                                                                                                | :   | As per site                                                                                                                                 | As per Document                                         |              |  |