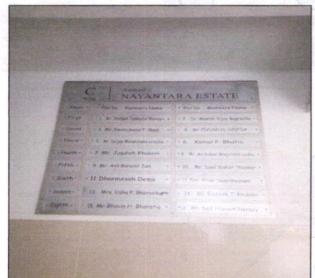

# Valuation Report of the Immovable Property

Details of the property under consideration:

Name of Owner: Mr. Sanjay Manakchand Kotecha

Residential Flat No. 5, Third Floor, Building-C, "Anmol's Nayantara Estate", Survey No. 744/A/2/1+2/1, Final Plot No. 530, TP Scheme No. II, Near City Centre Mall, Forest Colony, Parijat Nagar, Untwadi Road, Village- Nashik, Taluka - Nashik, District - Nashik, Pin - 422 005, State - Maharashtra, Country - India.

# VALUATION OPINION REPORT

This is to certify that the property bearing Residential Flat No. 5, Third Floor, Building-C, "Anmol's Nayantara Estate", Survey No. 744/A/2/1+2/1, Final Plot No. 530, TP Scheme No. II, Near City Centre Mall, Forest Colony, Parijat Nagar, Untwadi Road, Village- Nashik, Taluka - Nashik, District - Nashik, Pin - 422 005, State -Maharashtra, Country - India belongs to Mr. Sanjay Manakchand Kotecha.