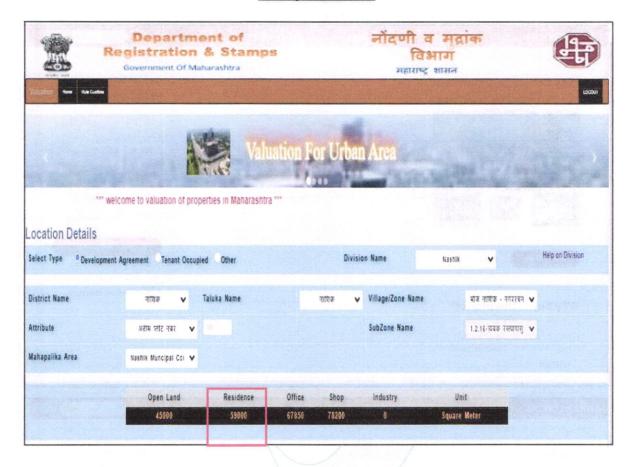

|
| i)      | Saleability                                                                                      | Normal                                        |
| ii)     | Likely rental values in future in                                                                | ₹ 25,000.00 Expected rental income per month. |
| iii)    | Any likely income it may generate                                                                | Rental Income                                 |

Think.Innovate.Create



# **Actual Site Photographs**















# Route Map of the property site u/r





### Longitude Latitude: 19°59'31.5"N 73°45'50.9"E

Note: The Blue line shows the route to site from nearest railway station (Shivaji Nagar – 11.2 Km.)





# Ready Reckoner



Think.Innovate.Create





# **Price Indicators**











# **Price Indicators**









# **Bank Letter**



Bhusawal Main Branch

Address: Cts No.3292, Sukh Niketan, Timber Market, Opp.sarvodaya Chatralaya, Dist.jalgaon, Maharashtra-425201

IFSC: UBIN0532444, Email: UBIN0532444@unionbankofindia.bank

Ref: 001/BSL

Dated 20-06-2023

To.

M/s. Vastukala Consultant Pvt. Ltd.

Nashik

Sir,

Kindly proceed the valuation of the properties related to account M/s. Veeraj Canstruction as per communication of our recovery department Regional office Nashik.





Valuation Report Prepared For: Union Bank of India / Bhusaval Branch / Mr. Sanjay Manakchand Kotecha (2137/2301247)

Page 16 of 22

As a result of my appraisal and analysis, it is my considered opinion that the present fair market val