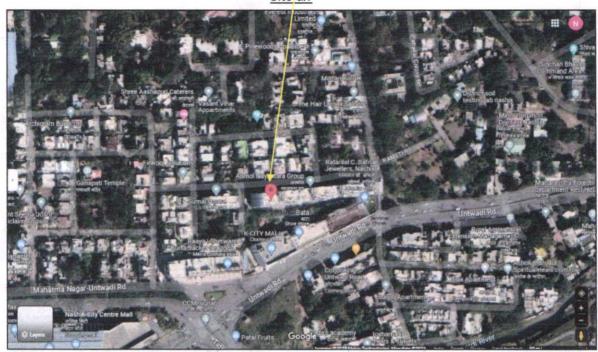

Longitude Latitude: 19°59'31.5"N 73°45'50.9"E

Mumbai 9 Thane

Pune Nanded P Nashik

Indore Ahmedabad 9 Jaipur

Rajkot Raipur Regd. Office: B1-001, U/B Floor, Boomerang, Chandivali Farm Road, Andheri (East), Mumbai - 400 072, (M.S.), INDIA

TeleFax: +91 22 28371325/24 Mumbai@vastukala.org