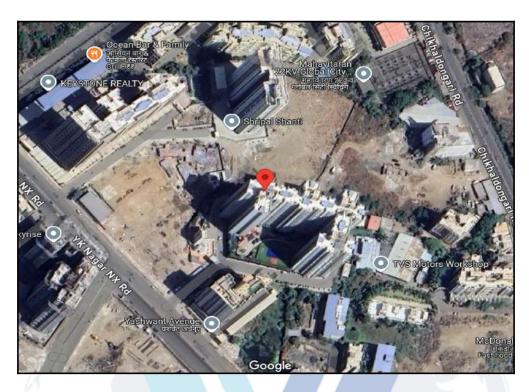

# Valuation Report of the Immovable Property

Details of the property under consideration:

Name of Owner : Sagar Krishna Mangle & Rohini Sagar Mangle

Residential Flat No. 901, 9th Floor, Wing - A, "Bachraj Lifespace", Y. K. Nagar, Village - Bolij & Dongre, Taluka - Vasai, District - Palghar, Virar (West), PIN - 401 303, State - Maharashtra, India.

Latitude Longitude : 19°28'0.0"N 72°48'13.4"E

## VALUATION OPINION REPORT

This is to certify that the property bearing Residential Flat No. 901, 9<sup>th</sup> Floor, Wing - A, **"Bachraj Lifespace "**, Y. K. Nagar, Village - Bolij & Dongre, Taluka - Vasai, District - Palghar, Virar (West), PIN - 401 303, State - Maharashtra, India belongs to **Sagar Krishna Mangle & Rohini Sagar Mangle**.

| Boundaries | : | Building                         | Flat              |
|------------|---|----------------------------------|-------------------|
| North      | : | Shripal Shanti Building          | Lobby & Staircase |
| South      | : | Internal Road & Y. K. Nagar Road | Marginal Space    |
| East       | : | 'B' Wing of Bachraj Lifespace    | Marginal Space    |
| West       | : | Open Plot                        | Flat No. 902      |