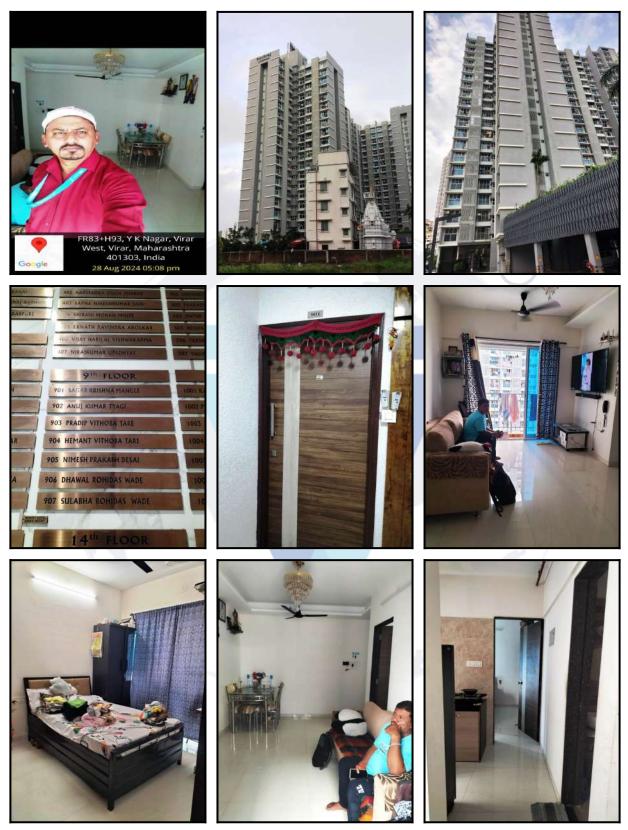

# Valuation Report of the Immovable Property

Details of the property under consideration:

Name of Owner : Sagar Krishna Mangle & Rohini Sagar Mangle

Residential Flat No. 901, 9th Floor, Wing - A, "Bachraj Lifespace", Y. K. Nagar, Village - Bolij & Dongre, Taluka - Vasai, District - Palghar, Virar (West), PIN - 401 303, State - Maharashtra, India.

## VALUATION OPINION REPORT

This is to certify that the property bearing Residential Flat No. 901, 9<sup>th</sup> Floor, Wing - A, **"Bachraj Lifespace "**, Y. K. Nagar, Village - Bolij & Dongre, Taluka - Vasai, District - Palghar, Virar (West), PIN - 401 303, State - Maharashtra, India belongs to **Sagar Krishna Mangle & Rohini Sagar Mangle**.

|    | Genera                  | al                                                                                                                  |                      |                                                                                                                                                                                                                                                                                                                                                                                                                                                |
|----|-------------------------|---------------------------------------------------------------------------------------------------------------------|----------------------|------------------------------------------------------------------------------------------------------------------------------------------------------------------------------------------------------------------------------------------------------------------------------------------------------------------------------------------------------------------------------------------------------------------------------------------------|
| 1  |                         |                                                                                                                     | :                    | Sharadkumar Chalikwar<br>Vastukala Consultants India Pvt. Ltd.<br>B1-001, U/B Floor, Boomerang, Chandivali Farm Road,<br>Powai, Andheri(East), Mumbai - 400 072.                                                                                                                                                                                                                                                                               |
| 2  | Purpos                  | se for which the valuation is made                                                                                  | :                    | To assess Fair Market Value of the property for Housing Loan Purpose.                                                                                                                                                                                                                                                                                                                                                                          |
| 3  | 3 a) Date of inspection |                                                                                                                     | :                    | 28.08.2024                                                                                                                                                                                                                                                                                                                                                                                                                                     |
|    | b)                      | Date of valuation                                                                                                   | :                    | 29.08.2024                                                                                                                                                                                                                                                                                                                                                                                                                                     |
|    | c)                      | Title Deed Number                                                                                                   | :                    |                                                                                                                                                                                                                                                                                                                                                                                                                                                |
|    | )<br>  )<br>   )        | Virar City Municipal Corporation.<br>Copy of Agreement for sale Registra<br>Developers(The Promoter) And Sagar Kris | tion<br>shna<br>on N | P/OC/VP-5370/170/2022-23 Dated 20.01.2023 issued by Vasai<br>No.1562/2020 Dated 31.12.2020 between M/s. Bachraj<br>Mangle & Rohini Sagar Mangle(The Allottee).<br>Io. VVCMC/TP/RDP/VP-5370/143/2020-21 dated 17/12/2020<br>tion                                                                                                                                                                                                                |
| 5  | with Ph                 | of the owner(s) and his / their address (es)<br>none no. (details of share of each owner in<br>f joint ownership)   |                      | Sagar Krishna Mangle & Rohini Sagar Mangle<br>Residential Flat No. 901, 9 <sup>th</sup> Floor, Wing - A, <b>"Bachraj</b><br>Lifespace <b>"</b> , Y. K. Nagar, Village - Bolij & Dongre, Taluka -<br>Vasai, District - Palghar, Virar (West), PIN - 401 303, State -<br>Maharashtra, India.<br><u>Contact Person :</u><br>Mr. Deepak Rathod (Tenant)<br>Mobile No. 9920334406<br>Joint Ownership<br>Details of ownership share is not available |
| 6  |                         | escription of the property (Including<br>nold / freehold etc.)                                                      |                      | The property is a Residential Flat located on 9 <sup>th</sup> Floor. The composition of Residential Flat is 2 Bedroom + Living Room + Kitchen + Passage + Cupboard + 2 Toilet. <b>(2 BHK)</b> + Dry Balcony & Flowerbed Area.The property is at 2.3 km. distance from Virar Railway Station.                                                                                                                                                   |
| 7  | Locatio                 | on of property                                                                                                      |                      |                                                                                                                                                                                                                                                                                                                                                                                                                                                |
| a) | Plot No                 | o. / Survey No.                                                                                                     | :                    | New Survey No - 133, Hissa No. 1 & Survey No. 3, Hissa No.<br>1                                                                                                                                                                                                                                                                                                                                                                                |
| b) | Door N                  | lo.                                                                                                                 | :                    | Residential Flat No. 901                                                                                                                                                                                                                                                                                                                                                                                                                       |
| c) | C.T.S.                  | No. / Village                                                                                                       | :                    | Village - Bolij & Dongre                                                                                                                                                                                                                                                                                                                                                                                                                       |
|    | 1                       | Taluka                                                                                                              | 1                    | Taluka - Vasai                                                                                                                                                                                                                                                                                                                                                                                                                                 |

An ISO 9001 : 2015 Certified Company

|      | West                                                                                                   | :   | Open Plot                                                                                                                                                                                    | S. No. 133, H. No. 1 =<br>Boundary of S. No. 3/1 & S.<br>No. 131 = Boundary of S. No.<br>133/1 |
|------|--------------------------------------------------------------------------------------------------------|-----|----------------------------------------------------------------------------------------------------------------------------------------------------------------------------------------------|------------------------------------------------------------------------------------------------|
|      | Flat                                                                                                   | :   | As per site                                                                                                                                                                                  | As per Document                                                                                |
|      | North                                                                                                  | :   | Lobby & Staircase                                                                                                                                                                            | Information not available                                                                      |
|      | South                                                                                                  | :   | Marginal Space                                                                                                                                                                               | Information not available                                                                      |
|      | East                                                                                                   | :   | Marginal Space                                                                                                                                                                               | Information not available                                                                      |
|      | West                                                                                                   | :   | Flat No. 902                                                                                                                                                                                 | Information not available                                                                      |
| 14   | Dimensions of the site                                                                                 | :   | N. A. as property under consid<br>a building.                                                                                                                                                | leration is a Residential Flat in                                                              |
|      |                                                                                                        | :   | As per the Deed                                                                                                                                                                              | As per Actuals                                                                                 |
|      | North                                                                                                  | :   | Information not available                                                                                                                                                                    | Lobby & Staircase                                                                              |
|      | South                                                                                                  | :   | Information not available                                                                                                                                                                    | Marginal Space                                                                                 |
|      | East                                                                                                   | :   | Information not available                                                                                                                                                                    | Marginal Space                                                                                 |
|      | West                                                                                                   | :   | Information not available                                                                                                                                                                    | Flat No. 902                                                                                   |
|      |                                                                                                        |     | Carpet Area in Sq. Ft. = 506.4<br>(Area as per Site measuremer<br>Carpet Area in Sq. Ft. = 543.0<br>(Area As Per Agreement for sa<br>Built Up Area in Sq. Ft. = 597.4<br>(Carpet Area + 10%) | nt)<br>O<br>ale)                                                                               |
| 15.1 | Latitude, Longitude & Co-ordinates of Flat                                                             | : / | 19°28'0.0"N 72°48'13.4"E                                                                                                                                                                     |                                                                                                |
| 16   | Extent of the site considered for Valuation                                                            | V   | Carpet Area in Sq. Ft. = 543.<br>( Area As Per Agreement for                                                                                                                                 |                                                                                                |
| 17   | Whether occupied by the owner / tenant? If occupied by tenant since how long? Rent received per month. | :   | Tenant Occupied<br>Tenant Name : Mr. Deepak Ra<br>Deposit)                                                                                                                                   | athod, from 1 year (Heavy                                                                      |
| II   | APARTMENT BUILDING                                                                                     |     |                                                                                                                                                                                              |                                                                                                |
| 1.   | Name of the Apartment                                                                                  | :   | Bachraj Lifespace                                                                                                                                                                            |                                                                                                |
| 2.   | Description of the locality Residential /<br>Commercial / Mixed                                        | :   | Residential                                                                                                                                                                                  |                                                                                                |
| 3.   | Year of Construction                                                                                   | :   | 2023 (As per occupancy certifi                                                                                                                                                               | icate)                                                                                         |
| 4.   | Number of Floors                                                                                       | :   | Stilt + 19 Upper Floors                                                                                                                                                                      |                                                                                                |
| 5.   | Type of Structure                                                                                      | :   | R.C.C. Framed Structure                                                                                                                                                                      |                                                                                                |
| 6.   | Number of Dwelling units in the building                                                               | :   | 9 <sup>th</sup> Floor is having 7 Flats                                                                                                                                                      |                                                                                                |

An ISO 9001 : 2015 Certified Company

| 7.  | Quality of Construction                              | : | Good                                                                    |
|-----|------------------------------------------------------|---|-------------------------------------------------------------------------|
| 8.  | Appearance of the Building                           | : | Good                                                                    |
| 9.  | Maintenance of the Building                          | : | Good                                                                    |
| 10. | Facilities Available                                 |   |                                                                         |
|     | Lift                                                 | : | 2 Lifts                                                                 |
|     | Protected Water Supply                               | : | Municipal Water Supply                                                  |
|     | Underground Sewerage                                 | : | Connected to Municipal Sewerage System                                  |
|     | Car parking - Open / Covered                         | : | Covered Parking Space                                                   |
|     | Is Compound wall existing?                           | : | Yes                                                                     |
|     | Is pavement laid around the Building                 | 5 | Yes                                                                     |
| III | Residential Flat                                     |   |                                                                         |
| 1.  | The floor in which the Flat is situated              | : | 9 <sup>th</sup> Floor                                                   |
| 2.  | Door No. of the Flat                                 | : | Residential Flat No. 901                                                |
| 3.  | Specifications of the Flat                           |   |                                                                         |
|     | Roof                                                 | : | R.C.C. slab                                                             |
|     | Flooring                                             | : | Vitrified Tile Flooring                                                 |
|     | Doors                                                | ÷ | Teak wood door frame with flush shutters                                |
|     | Windows                                              | : | Powder coated Aluminum sliding windows                                  |
|     | Fittings                                             |   | Concealed plumbing with C.P. fittings. Electrical wiring with concealed |
|     | Finishing                                            | : | Cement Plastering                                                       |
| 4.  | House Tax                                            |   |                                                                         |
|     | Assessment No.                                       | : | Information not available                                               |
|     | Tax paid in the name of                              | : | Information not available                                               |
|     | Tax amount                                           | ÷ | Information not available                                               |
| 5.  | Electricity Service connection No.                   | : | Information not available                                               |
|     | Meter Card is in the name of                         | : | Information not available                                               |
| 6.  | How is the maintenance of the Flat?                  | : | Good                                                                    |
| 7.  | Sale Deed executed in the name of                    | : | Sagar Krishna Mangle & Rohini Sagar Mangle                              |
| 8.  | What is the undivided area of land as per Sale Deed? | : | Information not available                                               |
| 9.  | What is the plinth area of the Flat?                 | : | Built Up Area in Sq. Ft. = 552.00<br>(Carpet Area + 10%)                |
| 10. | What is the floor space index (app.)                 | : | As per VVCMC norms                                                      |