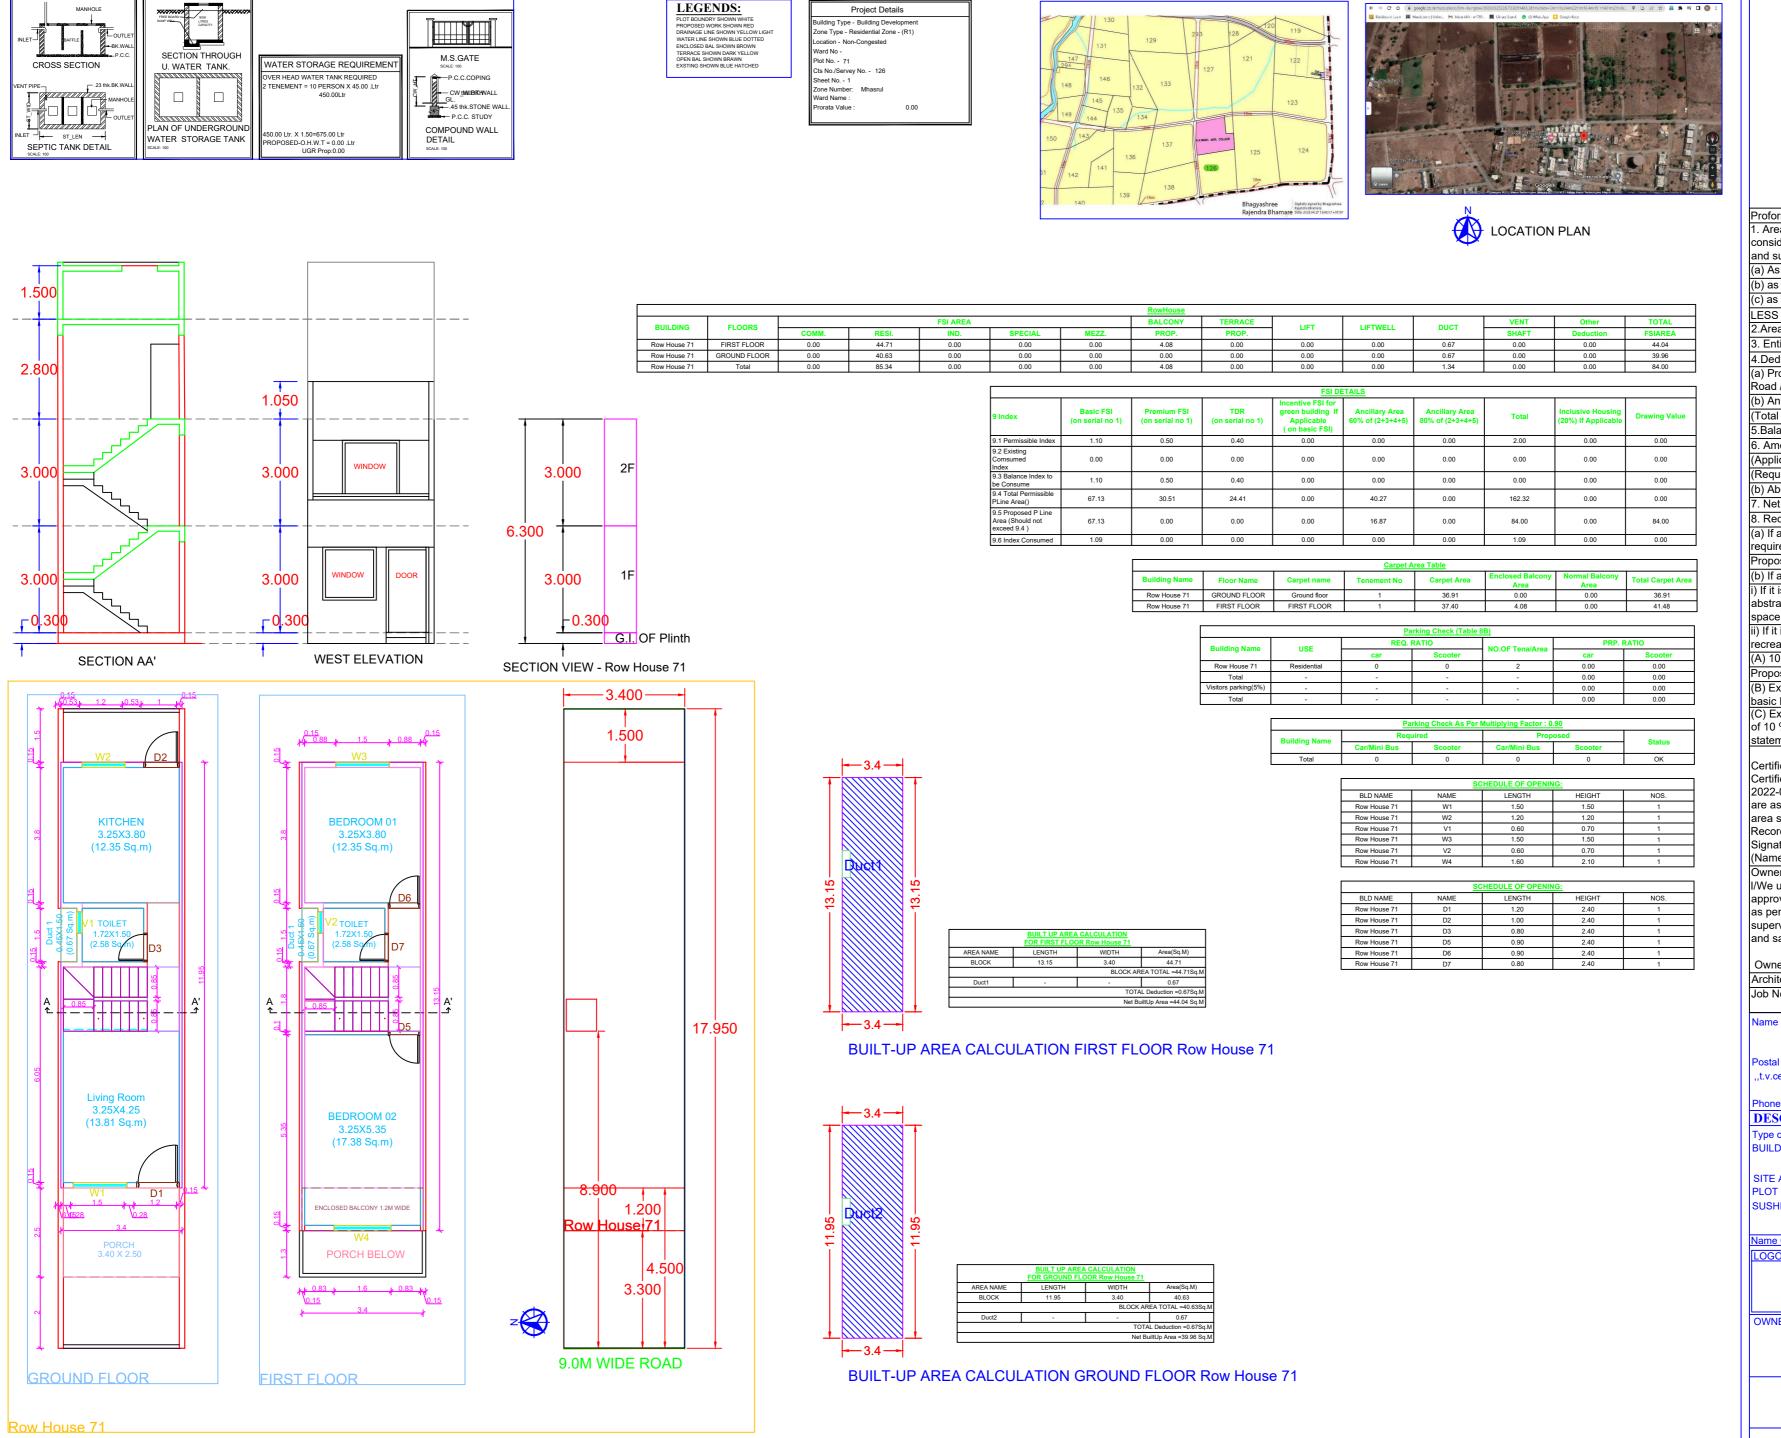

Proforma I: Area Statement 1. Area of plot (Minimum area of a, b, c to be considered) or area of subplot with sanctioned layout No. 61.03 and subplot No. (a) As per ownership document (7/12, CTS extract) 61.03 (b) as per TILR or City Survey measurement sheet 61.03 (c) as per Demarcated drawing area 61.03 LESS 2.Area not in possession 3. Entire area (1-2) 61.03 4.Deductions for (a) Proposed D.P./ D.P. Road widening Area /Service 0.00 Road / Highway widening (b) Any D.P. Reservation area 0.00 (Total a+b) 0.00 5.Balance area of plot (3-4) 61.03 6. Amenity Space 0.00 (Applicable if (1) > 20000 sqmt (Required -(a) Upto 20000 sqmt - Nil (b) Above 20000 sqmt - (a) + 5 % of Total area 0.00 7. Net Plot Area (5-6) 61.03 8. Recreational Open Space (a) If area (6) is more than 4000 sqmt - 10 % of (6) is 0.00 required. Proposed\_ (b) If area is less than 4000 sqmt -Check i) If it is full number like 1,2,125,419,etc. As per 7.12 abstract or City Survey Number - No Recreational open space is required ii) If it is subdivision like 1/2 ,2/5 , 125/1 419/1 etc.then recreational open space is required. (A) 10 % Subject to minimum 200 sqmt 0.00 Proposed <sub>.</sub> (B) Exemption to leave open space subject to availing basic F.S.I of 75 % (C) Exemption to leave open space subject to payment of 10 % land value of land at (7) as per annual statement of rate.

## SITE ADDRESS :

PLOT NO. 71, S.NO. 126/3/2 PART OF MHASRUL SHIWAR, OPPOSITE SUSHIL NAGARI CO-OP HSG. SOCIETY, MHASRUL, NASHIK