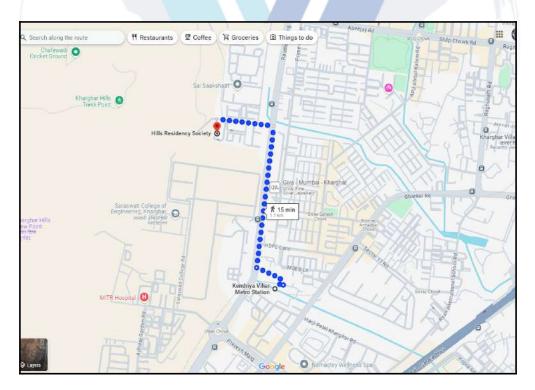

## Route Map of the property

Note: Red marks shows the exact location of the property

#### Longitude Latitude: 19°2'37.5"N 73°3'42.5"E

Note: The Blue line shows the route to site distance from nearest Metro Station (Kendriy Vihar - 1.1 Km.).