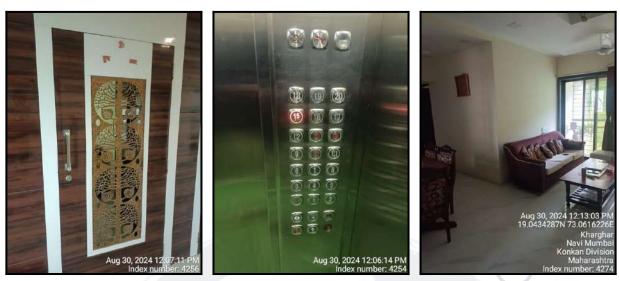

## Actual Site Photographs

Since 1989

Since 1989 Vastukala Consultants (I) Pvt. Ltd.

| 10. | Maintenance of the Building                          | : | Good                                                                    |
|-----|------------------------------------------------------|---|-------------------------------------------------------------------------|
| 11. | Facilities Available                                 |   |                                                                         |
|     | Lift                                                 | : | 2 Lifts                                                                 |
|     | Protected Water Supply                               | : | Municipal Water Supply                                                  |
|     | Underground Sewerage                                 | : | Connected to Municipal Sewerage System                                  |
|     | Car parking - Open / Covered                         | : | Along with One Stilt Car Parking Space No. 42                           |
|     | Is Compound wall existing?                           | : | Yes                                                                     |
|     | Is pavement laid around the Building                 | : | Yes                                                                     |
| III | Residential Flat                                     |   |                                                                         |
| 1.  | The floor in which the Flat is situated              | : | 15 <sup>th</sup> Floor                                                  |
| 2.  | Door No. of the Flat                                 | : | Residential Flat No. 1502                                               |
| 3.  | Specifications of the Flat                           |   |                                                                         |
|     | Roof                                                 | : | R. C. C. Slab                                                           |
|     | Flooring                                             | : | Italian Marble Flooring                                                 |
|     | Doors                                                | : | Teak Wood Door frame with Solid flush door                              |
|     | Windows                                              | : | Powder coated Aluminum sliding windows with M. S. Grills                |
|     | Fittings                                             | ÷ | Concealed plumbing with C.P. fittings. Electrical wiring with concealed |
|     | Finishing                                            |   | Cement Plastering + POP Finish                                          |
| 4.  | House Tax                                            |   |                                                                         |
|     | Assessment No.                                       | : | Details not available                                                   |
|     | Tax paid in the name of                              | : | Details not available                                                   |
|     | Tax amount                                           | : | Details not available                                                   |
| 5.  | Electricity Service connection No.                   | : | Details not available                                                   |
|     | Meter Card is in the name of                         | : | Details not available                                                   |
| 6.  | How is the maintenance of the Flat?                  | : | Good                                                                    |
| 7.  | Sale Deed executed in the name of                    | : | Mr. Ravindra Kumar Raghuvanshi & Mrs. Anjali Singh                      |
| 8.  | What is the undivided area of land as per Sale Deed? | : | Details not available                                                   |
| 9.  | What is the plinth area of the Flat?                 | : | Built Up Area in Sq. Ft. = 1051.00<br>(Carpet Area + 20%)               |
| 10. | What is the floor space index (app.)                 | : | As per CIDCO norms                                                      |