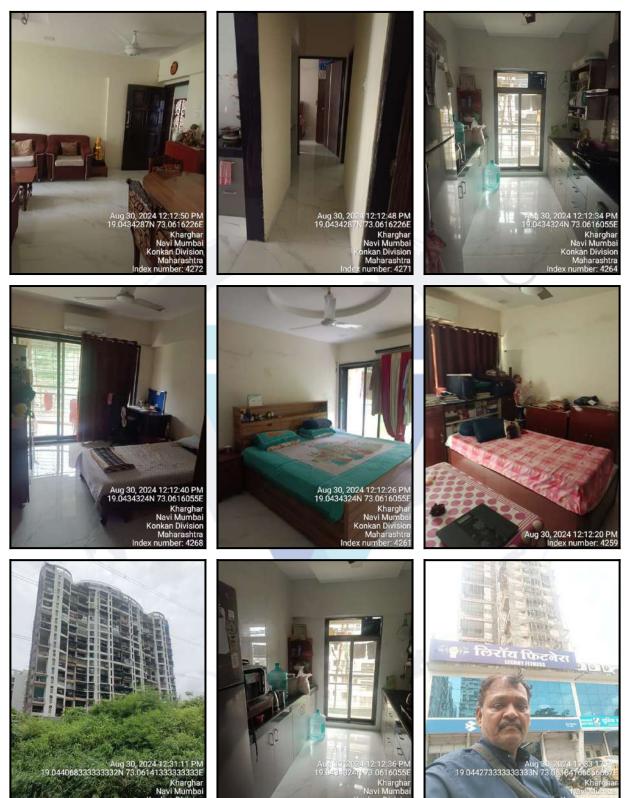

## Actual Site Photographs

Since 1989 Vastukala Consultants (I) Pvt. Ltd.

| 10. | Maintenance of the Building                          | : | Good                                                                    |
|-----|------------------------------------------------------|---|-------------------------------------------------------------------------|
| 11. | Facilities Available                                 |   |                                                                         |
|     | Lift                                                 | : | 2 Lifts                                                                 |
|     | Protected Water Supply                               | : | Municipal Water Supply                                                  |
|     | Underground Sewerage                                 | : | Connected to Municipal Sewerage System                                  |
|     | Car parking - Open / Covered                         | : | Along with One Stilt Car Parking Space No. 42                           |
|     | Is Compound wall existing?                           | : | Yes                                                                     |
|     | Is pavement laid around the Building                 | : | Yes                                                                     |
| III | Residential Flat                                     |   |                                                                         |
| 1.  | The floor in which the Flat is situated              | : | 15 <sup>th</sup> Floor                                                  |
| 2.  | Door No. of the Flat                                 | : | Residential Flat No. 1502                                               |
| 3.  | Specifications of the Flat                           |   |                                                                         |
|     | Roof                                                 | : | R. C. C. Slab                                                           |
|     | Flooring                                             | : | Italian Marble Flooring                                                 |
|     | Doors                                                | : | Teak Wood Door frame with Solid flush door                              |
|     | Windows                                              | : | Powder coated Aluminum sliding windows with M. S. Grills                |
|     | Fittings                                             | ÷ | Concealed plumbing with C.P. fittings. Electrical wiring with concealed |
|     | Finishing                                            |   | Cement Plastering + POP Finish                                          |
| 4.  | House Tax                                            |   |                                                                         |
|     | Assessment No.                                       | : | Details not available                                                   |
|     | Tax paid in the name of                              | : | Details not available                                                   |
|     | Tax amount                                           | : | Details not available                                                   |
| 5.  | Electricity Service connection No.                   | : | Details not available                                                   |
|     | Meter Card is in the name of                         | : | Details not available                                                   |
| 6.  | How is the maintenance of the Flat?                  | : | Good                                                                    |
| 7.  | Sale Deed executed in the name of                    | : | Mr. Ravindra Kumar Raghuvanshi & Mrs. Anjali Singh                      |
| 8.  | What is the undivided area of land as per Sale Deed? | : | Details not available                                                   |
| 9.  | What is the plinth area of the Flat?                 | : | Built Up Area in Sq. Ft. = 1051.00<br>(Carpet Area + 20%)               |
| 10. | What is the floor space index (app.)                 | : | As per CIDCO norms                                                      |