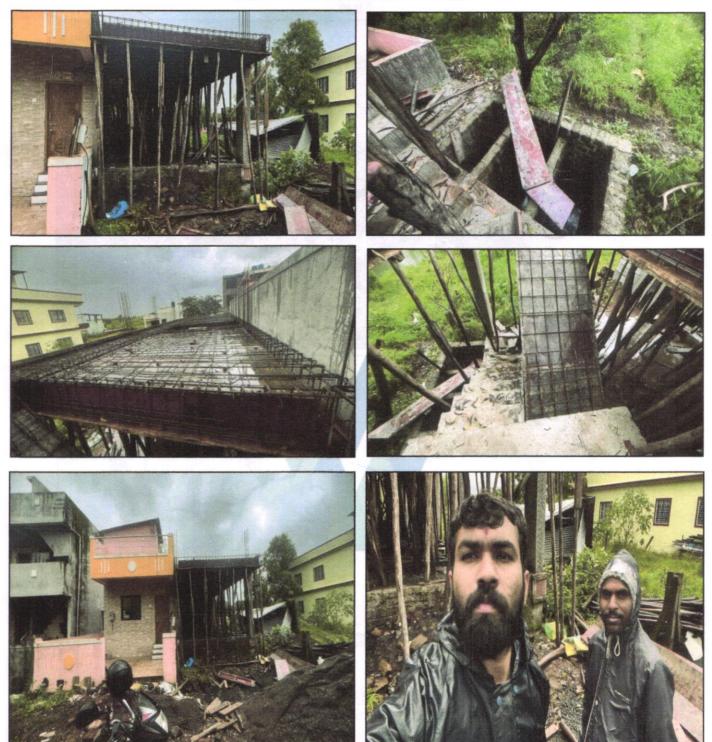

At the time of inspection, the property was under construction. Extent of completion are as under:

|                                     | d Plinth      | Completed                                                                                                       |
|-------------------------------------|---------------|-----------------------------------------------------------------------------------------------------------------|
| Total                               | 10% Completed | 100 general 100 |
| House We also have a set of the set |               |                                                                                                                 |