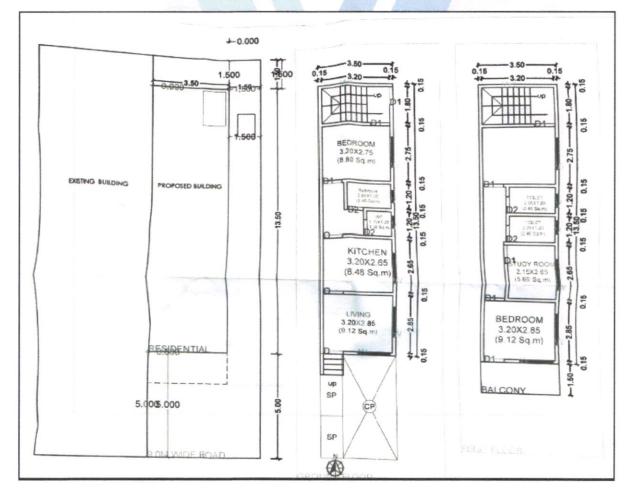

### Plot:

The plot under valuation is Freehold residential plot. As per Sale Deed and Approved Plan Plot area is 100.00 Sq. M , which is considered for valuation.

### Structure:

As per Plan structure are as under:

| Composition                                       | STALL SERVICE AND A MARK                                                                                                                                                                                                                                                                                                                                                                                                                                                                                                                                                                                                                                                                             |
|---------------------------------------------------|------------------------------------------------------------------------------------------------------------------------------------------------------------------------------------------------------------------------------------------------------------------------------------------------------------------------------------------------------------------------------------------------------------------------------------------------------------------------------------------------------------------------------------------------------------------------------------------------------------------------------------------------------------------------------------------------------|
| (as per approved P                                | 'lan) (TW                                                                                                                                                                                                                                                                                                                                                                                                                                                                                                                                                                                                                                                                                            |
| RCC Framed Struct                                 | ture                                                                                                                                                                                                                                                                                                                                                                                                                                                                                                                                                                                                                                                                                                 |
| Proposed Ground Floor- Living, Kitchen, Bedroom,  | Wc, Bath, Passage, Staircase                                                                                                                                                                                                                                                                                                                                                                                                                                                                                                                                                                                                                                                                         |
| Proposed First Floor- Bedroom, Study Room, Toilet | t, Passage, Staircase.                                                                                                                                                                                                                                                                                                                                                                                                                                                                                                                                                                                                                                                                               |
| and an international account of a second second   | All and a second s |

As per Approved Plan Built Up area is 99.75 Sq. M., which is considered for valuation.

| Floors              | Area<br>(Sq. M.) |
|---------------------|------------------|
| Ground Floor        | 47.25            |
| First Floor         | 52.50            |
| Total Built up area | 99.75            |