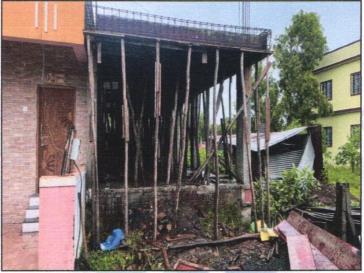

At the time of inspection, the property was under construction. Extent of completion are as under:

|                                     | d Plinth      | Completed                                                                                                       |
|-------------------------------------|---------------|-----------------------------------------------------------------------------------------------------------------|
| Total                               | 10% Completed | 100 general 100 |
| House We also have a set of the set |               |                                                                                                                 |