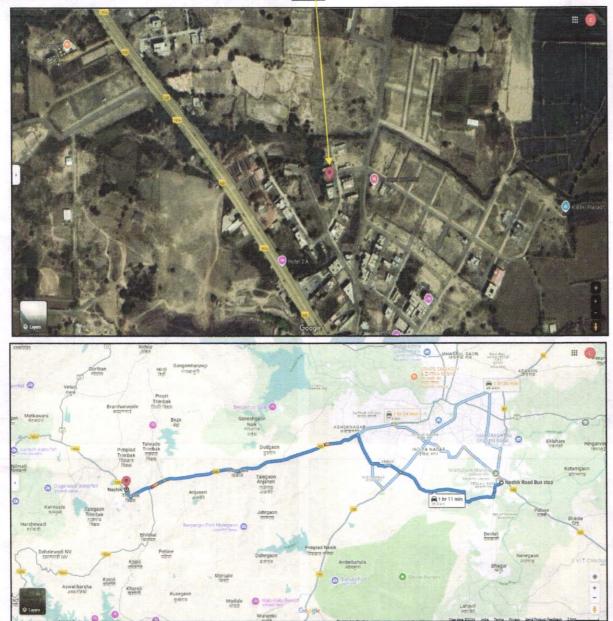

Since 1989

Vastukala Consultants

An ISO 9001 : 2015 Certified Company

to

Valuation Report Prepared For: BOB/ Regional Office / Shri.Rupeshkumar Madhoprasad Tiware (010854/2307945) Page 4 of 26

The property is located in a developing Residential area having good infrastructure, well connected by road and train. The immovable property comprises of Freehold Residential land and structures thereof. It is located at about 38.9 km. travelling distance from Nashik Road Railway Station.