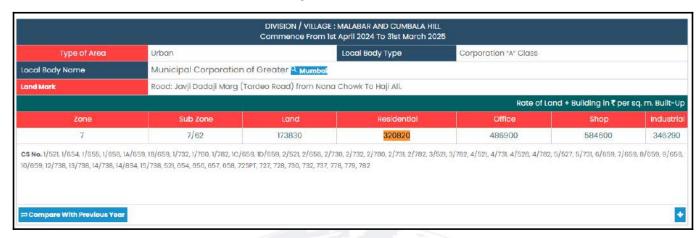

| 11. | What is the Carpet area of the Flat?                                                                                                                                                                                                                                               | :  | Carpet Area in Sq. Ft. = 279.42 (As per Area actual site measurement) Carpet Area in Sq. Ft. = 280.00 (Area as per Deed of Transfer of Flat) |
|-----|------------------------------------------------------------------------------------------------------------------------------------------------------------------------------------------------------------------------------------------------------------------------------------|----|----------------------------------------------------------------------------------------------------------------------------------------------|
| 12. | Is it Posh / I Class / Medium / Ordinary?                                                                                                                                                                                                                                          | :  | Medium                                                                                                                                       |
| 13. | Is it being used for Residential or Commercial purpose?                                                                                                                                                                                                                            | :  | Residential Purpose                                                                                                                          |
| 14. | Is it Owner-occupied or let out?                                                                                                                                                                                                                                                   | :  | Owner Occupied                                                                                                                               |
| 15. | If rented, what is the monthly rent?                                                                                                                                                                                                                                               | :  | ₹ 24,000/- (Expected rental income per month)                                                                                                |
| IV  | MARKETABILITY                                                                                                                                                                                                                                                                      |    |                                                                                                                                              |
| 1.  | How is the marketability?                                                                                                                                                                                                                                                          | ij | Good                                                                                                                                         |
| 2.  | What are the factors favoring for an extra Potential Value?                                                                                                                                                                                                                        | :  | Located in developed area                                                                                                                    |
| 3.  | Any negative factors are observed which affect the market value in general?                                                                                                                                                                                                        | :  | No                                                                                                                                           |
| V   | Rate                                                                                                                                                                                                                                                                               |    |                                                                                                                                              |
| 1.  | After analyzing the comparable sale instances, what is the composite rate for a similar Flat with same specifications in the adjoining locality? - (Along with details / reference of at - least two latest deals / transactions with respect to adjacent properties in the areas) |    | ₹ 37170/- to ₹ 46154/- per Sq. Ft. on Carpet Area<br>₹ 30975/- to ₹ 38462/- per Sq. Ft. on Built Up Area                                     |
| 2.  | Assuming it is a new construction, what is the adopted basic composite rate of the Flat under valuation after comparing with the specifications and other factors with the Flat under comparison (give details).                                                                   |    | ₹ 36,500/- per Sq. Ft.                                                                                                                       |
| 3.  | Break – up for the rate                                                                                                                                                                                                                                                            | :  |                                                                                                                                              |
|     | I. Building + Services                                                                                                                                                                                                                                                             | :  | ₹ 2,900/- per Sq. Ft.                                                                                                                        |
|     | II. Land + others                                                                                                                                                                                                                                                                  | :  | ₹ 33,600/- per Sq. Ft.                                                                                                                       |
| 4.  | Guideline rate obtained from the Registrar's Office for new property (an evidence thereof to be enclosed)                                                                                                                                                                          |    | ₹ 33,684/- per Sq. M.<br>i.e. ₹ 3,129/- per Sq. Ft.                                                                                          |
|     | Guideline rate(an evidence thereof to be enclosed)                                                                                                                                                                                                                                 | :  | ₹ 1,06,560/- per Sq. M.<br>i.e. ₹ 9,900/- per Sq. Ft.                                                                                        |
| VI  | COMPOSITE RATE ADOPTED AFTER DEPRECIATION                                                                                                                                                                                                                                          |    |                                                                                                                                              |
| а   | Depreciated building rate                                                                                                                                                                                                                                                          |    |                                                                                                                                              |
|     | Replacement cost of Flat with Services (v(3)i)                                                                                                                                                                                                                                     | :  | ₹ 2,900/- per Sq. Ft.                                                                                                                        |
|     | Age of the building                                                                                                                                                                                                                                                                | :  | 52 years                                                                                                                                     |

Since 1989

Valuers & Appraisers

Architects & Appraisers

Architects & Service Characteristics

Characteristics

Lander's Engineer

My2010 PVLVI

|   | Life of the building estimated                            | : | 8 years Subject to proper, preventive periodic maintenance & structural repairs.                                                                                                                                                                                              |
|---|-----------------------------------------------------------|---|-------------------------------------------------------------------------------------------------------------------------------------------------------------------------------------------------------------------------------------------------------------------------------|
|   | Depreciation percentage assuming the salvage value as 10% | : | 78.00%                                                                                                                                                                                                                                                                        |
|   | Depreciation Ratio of the building                        |   | -                                                                                                                                                                                                                                                                             |
| b | Total composite rate arrived for Valuation                |   |                                                                                                                                                                                                                                                                               |
|   | Depreciated building rate VI (a)                          | : | ₹ 638/- per Sq. Ft.                                                                                                                                                                                                                                                           |
|   | Rate for Land & other V (3) ii                            | : | ₹ 33,600/- per Sq. Ft.                                                                                                                                                                                                                                                        |
|   | Total Composite Rate                                      | : | ₹ 34,238/- per Sq. Ft.                                                                                                                                                                                                                                                        |
|   | Remarks                                                   |   | <ol> <li>At the time of visit, false ceiling maintenance work in flat was in progress.</li> <li>We were not allowed to take photographs of lift and society common name board.</li> <li>Out of two lift(s) one lift was closed. The building filling work is done.</li> </ol> |