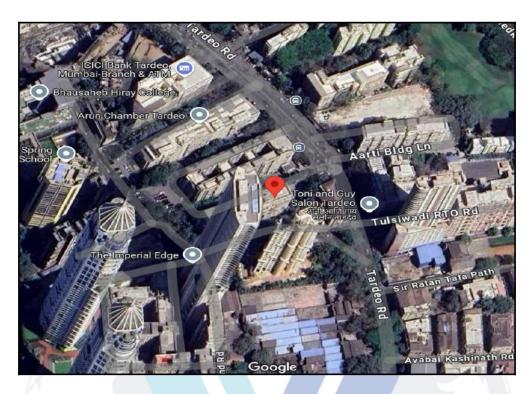

### **Details of the property under consideration:**

Name of Owner: Lata Sureshchandra Sevak & Jignesh Sureshshchandra Shah

Residential Flat No. 703, 7<sup>th</sup> Floor, **"Bombay Market Apartments Co-op. Hsg. Soc. Ltd."**, Bombay Market, Tardeo Main Road, Village - Malabar & Cumbala Hill Division, Municipality Ward No. D/Ward No. 3755(1), Street No. 78, Taluka - Mumbai, District - Mumbai, Tardeo, PIN - 400 034, State - Maharashtra, India.

Latitude Longitude: 18°58'21.3"N 72°48'51.4"E

Boundaries of the property

North : AC Market Tardeo

South : Mahindra Heights

East : Building Boundaries & Road

West : The Imperial Edge

Considering various parameters recorded, existing economic scenario, and the information that is available with reference to the development of neighbourhood and method selected for valuation, we are of the opinion that, the property premises can be assessed for this particular purpose at ₹ 1,15,03,968.00 (Rupees One Crore Fifteen Lakh Three Thousand Nine Hundred Sixty Eight Only).