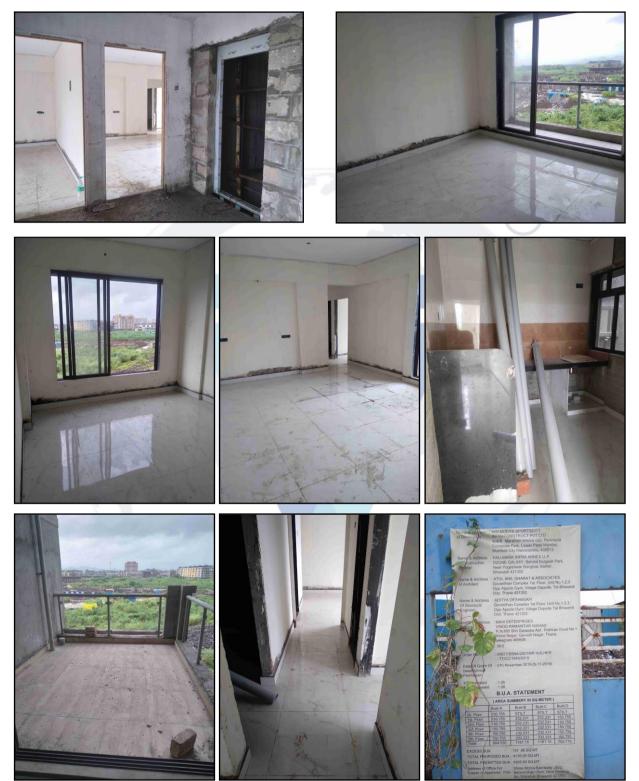

#### Residential Flat:

The property is a residential Flat No. 304 in under construction building. The flat is located on 3<sup>rd</sup> Floor in the said under construction building. The composition of residential flat consists of 2 Bedroom + Living Room + Kitchen + 2 Toilets + Passage + Terrace + Balcony (i.e. 2 BHK with 2 Toilets). The residential flat is finished with vitrified tiles

Vastukala Consultants (I) Pvt. Ltd.

An ISO 9001 : 2015 Certified Company

Valuation Report / Cosmos Bank / Vashi Branch Sector 17 Branch / Mr. Pawan Kumar Bahadur Masar (10843/2307921) Page 7 of 20

flooring, proposed teak wood door frame with flush doors, aluminum sliding windows & concealed electrification & proposed concealed plumbing, cement plastering etc.

## Actual site photographs

Since 1989

An ISO 9001 : 2015 Certified Company

Valuation Report / Cosmos Bank / Vashi Branch Sector 17 Branch / Mr. Pawan Kumar Bahadur Masar (10843/2307921) Page 12 of 20

Latitude Longitude - 19°14'30.3"N 73°00'35.2"E Note: The Blue line shows the route to site from nearest railway station (Bhiwandi - 7.7 Km.)