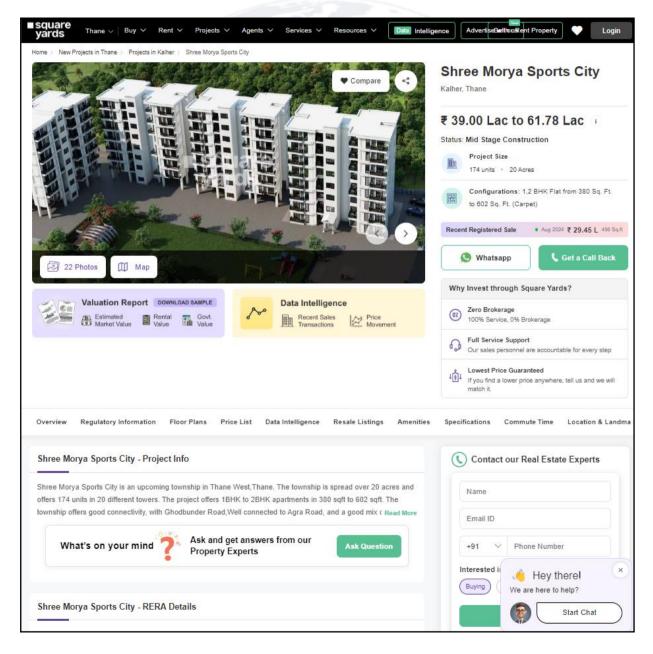

## **Price Indicators**

| Property         | Flat        |            |          |  |
|------------------|-------------|------------|----------|--|
| Source           | Sqyards     |            |          |  |
| Floor            | -           |            |          |  |
|                  | Carpet      | Built Up   | Saleable |  |
| Area             | 602.00      | 662.00     | -        |  |
| Percentage       | -           | 10%        | -        |  |
| Rate Per Sq. Ft. | ₹ 10,263.00 | ₹ 8,553.00 | -        |  |