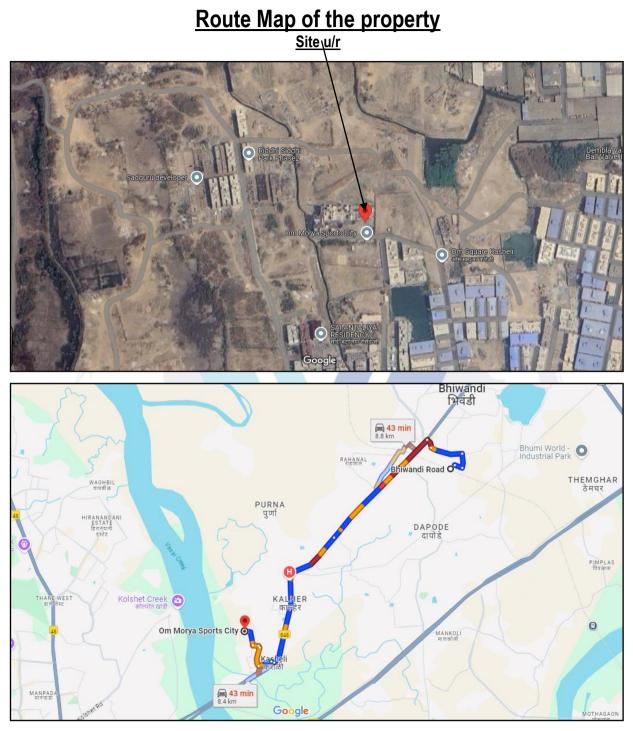

## Actual site photographs

Since 1989

An ISO 9001 : 2015 Certified Company

Valuation Report / Cosmos Bank / Vashi Branch Sector 17 Branch / Mr. Pawan Kumar Bahadur Masar (10843/2307921) Page 12 of 20

Latitude Longitude - 19°14'30.3"N 73°00'35.2"E Note: The Blue line shows the route to site from nearest railway station (Bhiwandi - 7.7 Km.)

#### LOCATION:

The said building is located at Survey No. 38, Hissa No. 2 at Village – Kalher, Bhiwandi, Thane. The property falls in Residential Zone. It is at a travelling distance 7.7 Km. from Bhiwandi railway station.