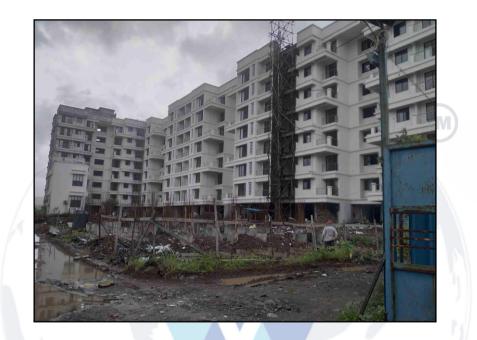

#### BUILDING:

The building under reference will be Proposed Stilt + 7 Upper Floors. It is a R.C.C. Framed Structure with 9" thick external walls and 6" thick internal brick walls. The walls are having proposed sand faced plaster from outside. The staircase is of R.C.C. with R.C.C. trades and risers with chequered tile floor finish. The building is used for residential purpose. 3<sup>rd</sup> Floor is having 4 Residential Flat. The building is having proposed 1 Lift. At the time of inspection Building was under construction.

#### Extent of completion as under:

| Foundation                     | Completed          | RCC Plinth                     | Completed |
|--------------------------------|--------------------|--------------------------------|-----------|
| Ground/Stilt Floors            | Completed          | Floors                         | Completed |
| Internal & External Brick Work | Completed          | Internal & External Plastering | Completed |
| Internal & External Painting   | Completed          | Doors & Windows                | Completed |
| Flooring                       | Completed          | Kitchen Platform               | Completed |
| Total                          | 85% Work Completed |                                |           |

### Actual site photographs

Since 1989

An ISO 9001 : 2015 Certified Company