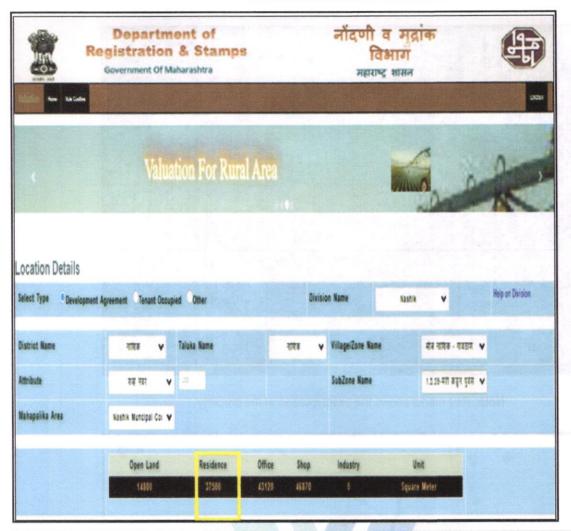

| 5   | Brief description of the property (Including Leasehold / freehold etc.) |                         |      | composition of Reside<br>+ Kitchen + Dining + 2<br>The property is at 9.<br>Station.                                                                                                    | sidential Flat located on 9 <sup>th</sup> Floor. The ential Flat is 2 Bedroom + Living Room 2 Toilet + Passage + Balcony. (2 BHK) 7 distance from Nashik Road Railway nspection building was under                                                                                                                                                                                                                                                                                                                                                                                                                                                                                                                                                                                                                                                                                                                                                                                                                                                                                                                                                                                                                                                                                                                                                                                                                                                                                                                                                                                                                                                                                                                                                                                                                                                                                                                                                                                                                                                                                                                            |  |  |  |
|-----|-------------------------------------------------------------------------|-------------------------|------|-----------------------------------------------------------------------------------------------------------------------------------------------------------------------------------------|-------------------------------------------------------------------------------------------------------------------------------------------------------------------------------------------------------------------------------------------------------------------------------------------------------------------------------------------------------------------------------------------------------------------------------------------------------------------------------------------------------------------------------------------------------------------------------------------------------------------------------------------------------------------------------------------------------------------------------------------------------------------------------------------------------------------------------------------------------------------------------------------------------------------------------------------------------------------------------------------------------------------------------------------------------------------------------------------------------------------------------------------------------------------------------------------------------------------------------------------------------------------------------------------------------------------------------------------------------------------------------------------------------------------------------------------------------------------------------------------------------------------------------------------------------------------------------------------------------------------------------------------------------------------------------------------------------------------------------------------------------------------------------------------------------------------------------------------------------------------------------------------------------------------------------------------------------------------------------------------------------------------------------------------------------------------------------------------------------------------------------|--|--|--|
|     | Stage of Construction                                                   |                         |      |                                                                                                                                                                                         |                                                                                                                                                                                                                                                                                                                                                                                                                                                                                                                                                                                                                                                                                                                                                                                                                                                                                                                                                                                                                                                                                                                                                                                                                                                                                                                                                                                                                                                                                                                                                                                                                                                                                                                                                                                                                                                                                                                                                                                                                                                                                                                               |  |  |  |
|     | If under construnction, extent of completion                            |                         |      |                                                                                                                                                                                         |                                                                                                                                                                                                                                                                                                                                                                                                                                                                                                                                                                                                                                                                                                                                                                                                                                                                                                                                                                                                                                                                                                                                                                                                                                                                                                                                                                                                                                                                                                                                                                                                                                                                                                                                                                                                                                                                                                                                                                                                                                                                                                                               |  |  |  |
|     | RCC Footing/Foundation                                                  | Complete                |      | RCC Plinth                                                                                                                                                                              | Complete                                                                                                                                                                                                                                                                                                                                                                                                                                                                                                                                                                                                                                                                                                                                                                                                                                                                                                                                                                                                                                                                                                                                                                                                                                                                                                                                                                                                                                                                                                                                                                                                                                                                                                                                                                                                                                                                                                                                                                                                                                                                                                                      |  |  |  |
|     | Full Building Rcc                                                       | Completed upto 14th     | floo | r Internal Brick Work                                                                                                                                                                   | Completed upto 13th floor                                                                                                                                                                                                                                                                                                                                                                                                                                                                                                                                                                                                                                                                                                                                                                                                                                                                                                                                                                                                                                                                                                                                                                                                                                                                                                                                                                                                                                                                                                                                                                                                                                                                                                                                                                                                                                                                                                                                                                                                                                                                                                     |  |  |  |
|     | External Brick Work                                                     | Completed upto 13th     | floo | r Internal Plastering                                                                                                                                                                   | Completed upto 13th floor                                                                                                                                                                                                                                                                                                                                                                                                                                                                                                                                                                                                                                                                                                                                                                                                                                                                                                                                                                                                                                                                                                                                                                                                                                                                                                                                                                                                                                                                                                                                                                                                                                                                                                                                                                                                                                                                                                                                                                                                                                                                                                     |  |  |  |
|     | External Plastering                                                     | Completed upto 13th f   |      | r                                                                                                                                                                                       |                                                                                                                                                                                                                                                                                                                                                                                                                                                                                                                                                                                                                                                                                                                                                                                                                                                                                                                                                                                                                                                                                                                                                                                                                                                                                                                                                                                                                                                                                                                                                                                                                                                                                                                                                                                                                                                                                                                                                                                                                                                                                                                               |  |  |  |
|     | Total                                                                   | 59% work completed      |      |                                                                                                                                                                                         | (FRA)                                                                                                                                                                                                                                                                                                                                                                                                                                                                                                                                                                                                                                                                                                                                                                                                                                                                                                                                                                                                                                                                                                                                                                                                                                                                                                                                                                                                                                                                                                                                                                                                                                                                                                                                                                                                                                                                                                                                                                                                                                                                                                                         |  |  |  |
| 5a. | Total Lease Period & rema<br>leasehold)                                 | ining period (if        | :    |                                                                                                                                                                                         | i Tel Effection                                                                                                                                                                                                                                                                                                                                                                                                                                                                                                                                                                                                                                                                                                                                                                                                                                                                                                                                                                                                                                                                                                                                                                                                                                                                                                                                                                                                                                                                                                                                                                                                                                                                                                                                                                                                                                                                                                                                                                                                                                                                                                               |  |  |  |
| 6   | Location of property                                                    |                         |      | e Autoria de Carlos                                                                                                                                                                     | SAME, TA GREEN DO DO                                                                                                                                                                                                                                                                                                                                                                                                                                                                                                                                                                                                                                                                                                                                                                                                                                                                                                                                                                                                                                                                                                                                                                                                                                                                                                                                                                                                                                                                                                                                                                                                                                                                                                                                                                                                                                                                                                                                                                                                                                                                                                          |  |  |  |
| a)  | Plot No. / Survey No.                                                   |                         |      | Plot No - 1ANew Survey No - 200/ 6/ 1                                                                                                                                                   |                                                                                                                                                                                                                                                                                                                                                                                                                                                                                                                                                                                                                                                                                                                                                                                                                                                                                                                                                                                                                                                                                                                                                                                                                                                                                                                                                                                                                                                                                                                                                                                                                                                                                                                                                                                                                                                                                                                                                                                                                                                                                                                               |  |  |  |
| b)  | Door No.                                                                |                         |      | Residential Flat No. 903                                                                                                                                                                |                                                                                                                                                                                                                                                                                                                                                                                                                                                                                                                                                                                                                                                                                                                                                                                                                                                                                                                                                                                                                                                                                                                                                                                                                                                                                                                                                                                                                                                                                                                                                                                                                                                                                                                                                                                                                                                                                                                                                                                                                                                                                                                               |  |  |  |
| c)  | C.T.S. No. / Village                                                    |                         | 1:4  | Village - Nashik                                                                                                                                                                        |                                                                                                                                                                                                                                                                                                                                                                                                                                                                                                                                                                                                                                                                                                                                                                                                                                                                                                                                                                                                                                                                                                                                                                                                                                                                                                                                                                                                                                                                                                                                                                                                                                                                                                                                                                                                                                                                                                                                                                                                                                                                                                                               |  |  |  |
| d)  | Ward / Taluka                                                           |                         | :    | y Britishy.                                                                                                                                                                             | We make the state of the state |  |  |  |
| e)  | Mandal / District                                                       |                         | 1    | District - Nashik                                                                                                                                                                       |                                                                                                                                                                                                                                                                                                                                                                                                                                                                                                                                                                                                                                                                                                                                                                                                                                                                                                                                                                                                                                                                                                                                                                                                                                                                                                                                                                                                                                                                                                                                                                                                                                                                                                                                                                                                                                                                                                                                                                                                                                                                                                                               |  |  |  |
| f)  | Date of issue and validity of map / plan                                | f layout of approved    |      | Yes                                                                                                                                                                                     |                                                                                                                                                                                                                                                                                                                                                                                                                                                                                                                                                                                                                                                                                                                                                                                                                                                                                                                                                                                                                                                                                                                                                                                                                                                                                                                                                                                                                                                                                                                                                                                                                                                                                                                                                                                                                                                                                                                                                                                                                                                                                                                               |  |  |  |
| g)  | Approved map / plan issuir                                              | ng authority            | :    |                                                                                                                                                                                         |                                                                                                                                                                                                                                                                                                                                                                                                                                                                                                                                                                                                                                                                                                                                                                                                                                                                                                                                                                                                                                                                                                                                                                                                                                                                                                                                                                                                                                                                                                                                                                                                                                                                                                                                                                                                                                                                                                                                                                                                                                                                                                                               |  |  |  |
| h)  | Whether genuineness or a map/ plan is verified                          | uthenticity of approved | :    | Copy of Approved Building Plan Accompanying Commencement Certificate No.C1/ 352/ 2022 Dated. 31.10.2022 issued by Executive Engineer Town Planning Nashik Municipal Corporation, Nashik |                                                                                                                                                                                                                                                                                                                                                                                                                                                                                                                                                                                                                                                                                                                                                                                                                                                                                                                                                                                                                                                                                                                                                                                                                                                                                                                                                                                                                                                                                                                                                                                                                                                                                                                                                                                                                                                                                                                                                                                                                                                                                                                               |  |  |  |
| i)  | Any other comments by ou on authentic of approved p                     |                         | :/   | No                                                                                                                                                                                      |                                                                                                                                                                                                                                                                                                                                                                                                                                                                                                                                                                                                                                                                                                                                                                                                                                                                                                                                                                                                                                                                                                                                                                                                                                                                                                                                                                                                                                                                                                                                                                                                                                                                                                                                                                                                                                                                                                                                                                                                                                                                                                                               |  |  |  |
| 7   | Postal address of the property                                          | erty                    | i    | Tower", Behind Laxi<br>Nagar, Ayodhya Naga                                                                                                                                              | 903, 9 <sup>th</sup> Floor, Wing - A, <b>"Millennium</b><br>minarayan Yeola Pathaini Sarees, Sai<br>ari, Sai Nagar Road, Plot No. 1A, Village<br>Jashik, Nashik, PIN Code - 422 003,<br>ndia.                                                                                                                                                                                                                                                                                                                                                                                                                                                                                                                                                                                                                                                                                                                                                                                                                                                                                                                                                                                                                                                                                                                                                                                                                                                                                                                                                                                                                                                                                                                                                                                                                                                                                                                                                                                                                                                                                                                                 |  |  |  |
| 8   | City / Town                                                             |                         |      | City - Nashik                                                                                                                                                                           |                                                                                                                                                                                                                                                                                                                                                                                                                                                                                                                                                                                                                                                                                                                                                                                                                                                                                                                                                                                                                                                                                                                                                                                                                                                                                                                                                                                                                                                                                                                                                                                                                                                                                                                                                                                                                                                                                                                                                                                                                                                                                                                               |  |  |  |
|     | Residential area                                                        |                         | :    | Yes                                                                                                                                                                                     |                                                                                                                                                                                                                                                                                                                                                                                                                                                                                                                                                                                                                                                                                                                                                                                                                                                                                                                                                                                                                                                                                                                                                                                                                                                                                                                                                                                                                                                                                                                                                                                                                                                                                                                                                                                                                                                                                                                                                                                                                                                                                                                               |  |  |  |