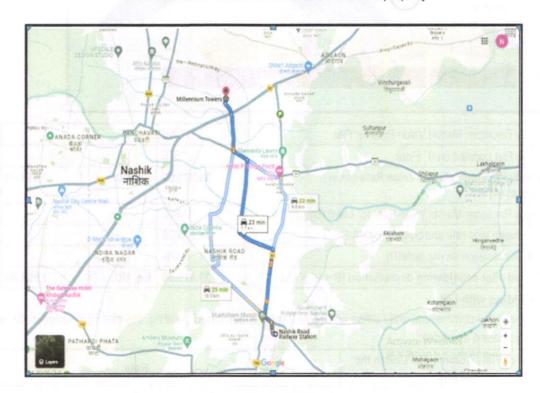

| 5   | Brief description of the property (Including Leasehold / freehold etc.) |                         |      | composition of Reside<br>+ Kitchen + Dining + 2<br>The property is at 9.<br>Station.                                                                                                    | sidential Flat located on 9 <sup>th</sup> Floor. The ential Flat is 2 Bedroom + Living Room 2 Toilet + Passage + Balcony. (2 BHK) 7 distance from Nashik Road Railway nspection building was under                                                                                                                                                                                                                                                                                                                                                                                                                                                                                                                                                                                                                                                                                                                                                                                                                                                                                                                                                                                                                                                                                                                                                                                                                                                                                                                                                                                                                                                                                                                                                                                                                                                                                                                                                                                                                                                                                                                            |  |  |  |
|-----|-------------------------------------------------------------------------|-------------------------|------|-----------------------------------------------------------------------------------------------------------------------------------------------------------------------------------------|-------------------------------------------------------------------------------------------------------------------------------------------------------------------------------------------------------------------------------------------------------------------------------------------------------------------------------------------------------------------------------------------------------------------------------------------------------------------------------------------------------------------------------------------------------------------------------------------------------------------------------------------------------------------------------------------------------------------------------------------------------------------------------------------------------------------------------------------------------------------------------------------------------------------------------------------------------------------------------------------------------------------------------------------------------------------------------------------------------------------------------------------------------------------------------------------------------------------------------------------------------------------------------------------------------------------------------------------------------------------------------------------------------------------------------------------------------------------------------------------------------------------------------------------------------------------------------------------------------------------------------------------------------------------------------------------------------------------------------------------------------------------------------------------------------------------------------------------------------------------------------------------------------------------------------------------------------------------------------------------------------------------------------------------------------------------------------------------------------------------------------|--|--|--|
|     | Stage of Construction                                                   |                         |      |                                                                                                                                                                                         |                                                                                                                                                                                                                                                                                                                                                                                                                                                                                                                                                                                                                                                                                                                                                                                                                                                                                                                                                                                                                                                                                                                                                                                                                                                                                                                                                                                                                                                                                                                                                                                                                                                                                                                                                                                                                                                                                                                                                                                                                                                                                                                               |  |  |  |
|     | If under construnction, extent of completion                            |                         |      |                                                                                                                                                                                         |                                                                                                                                                                                                                                                                                                                                                                                                                                                                                                                                                                                                                                                                                                                                                                                                                                                                                                                                                                                                                                                                                                                                                                                                                                                                                                                                                                                                                                                                                                                                                                                                                                                                                                                                                                                                                                                                                                                                                                                                                                                                                                                               |  |  |  |
|     | RCC Footing/Foundation                                                  | Complete                |      | RCC Plinth                                                                                                                                                                              | Complete                                                                                                                                                                                                                                                                                                                                                                                                                                                                                                                                                                                                                                                                                                                                                                                                                                                                                                                                                                                                                                                                                                                                                                                                                                                                                                                                                                                                                                                                                                                                                                                                                                                                                                                                                                                                                                                                                                                                                                                                                                                                                                                      |  |  |  |
|     | Full Building Rcc                                                       | Completed upto 14th     | floo | r Internal Brick Work                                                                                                                                                                   | Completed upto 13th floor                                                                                                                                                                                                                                                                                                                                                                                                                                                                                                                                                                                                                                                                                                                                                                                                                                                                                                                                                                                                                                                                                                                                                                                                                                                                                                                                                                                                                                                                                                                                                                                                                                                                                                                                                                                                                                                                                                                                                                                                                                                                                                     |  |  |  |
|     | External Brick Work                                                     | Completed upto 13th     | floo | r Internal Plastering                                                                                                                                                                   | Completed upto 13th floor                                                                                                                                                                                                                                                                                                                                                                                                                                                                                                                                                                                                                                                                                                                                                                                                                                                                                                                                                                                                                                                                                                                                                                                                                                                                                                                                                                                                                                                                                                                                                                                                                                                                                                                                                                                                                                                                                                                                                                                                                                                                                                     |  |  |  |
|     | External Plastering                                                     | Completed upto 13th f   |      | r                                                                                                                                                                                       |                                                                                                                                                                                                                                                                                                                                                                                                                                                                                                                                                                                                                                                                                                                                                                                                                                                                                                                                                                                                                                                                                                                                                                                                                                                                                                                                                                                                                                                                                                                                                                                                                                                                                                                                                                                                                                                                                                                                                                                                                                                                                                                               |  |  |  |
|     | Total                                                                   | 59% work completed      |      |                                                                                                                                                                                         | (FRA)                                                                                                                                                                                                                                                                                                                                                                                                                                                                                                                                                                                                                                                                                                                                                                                                                                                                                                                                                                                                                                                                                                                                                                                                                                                                                                                                                                                                                                                                                                                                                                                                                                                                                                                                                                                                                                                                                                                                                                                                                                                                                                                         |  |  |  |
| 5a. | Total Lease Period & rema<br>leasehold)                                 | ining period (if        | :    |                                                                                                                                                                                         | i Tel Effection                                                                                                                                                                                                                                                                                                                                                                                                                                                                                                                                                                                                                                                                                                                                                                                                                                                                                                                                                                                                                                                                                                                                                                                                                                                                                                                                                                                                                                                                                                                                                                                                                                                                                                                                                                                                                                                                                                                                                                                                                                                                                                               |  |  |  |
| 6   | Location of property                                                    |                         |      | e Autoria de Carlos                                                                                                                                                                     | SAME, TA GREEN DO DO                                                                                                                                                                                                                                                                                                                                                                                                                                                                                                                                                                                                                                                                                                                                                                                                                                                                                                                                                                                                                                                                                                                                                                                                                                                                                                                                                                                                                                                                                                                                                                                                                                                                                                                                                                                                                                                                                                                                                                                                                                                                                                          |  |  |  |
| a)  | Plot No. / Survey No.                                                   |                         |      | Plot No - 1ANew Survey No - 200/ 6/ 1                                                                                                                                                   |                                                                                                                                                                                                                                                                                                                                                                                                                                                                                                                                                                                                                                                                                                                                                                                                                                                                                                                                                                                                                                                                                                                                                                                                                                                                                                                                                                                                                                                                                                                                                                                                                                                                                                                                                                                                                                                                                                                                                                                                                                                                                                                               |  |  |  |
| b)  | Door No.                                                                |                         |      | Residential Flat No. 903                                                                                                                                                                |                                                                                                                                                                                                                                                                                                                                                                                                                                                                                                                                                                                                                                                                                                                                                                                                                                                                                                                                                                                                                                                                                                                                                                                                                                                                                                                                                                                                                                                                                                                                                                                                                                                                                                                                                                                                                                                                                                                                                                                                                                                                                                                               |  |  |  |
| c)  | C.T.S. No. / Village                                                    |                         | 1:4  | Village - Nashik                                                                                                                                                                        |                                                                                                                                                                                                                                                                                                                                                                                                                                                                                                                                                                                                                                                                                                                                                                                                                                                                                                                                                                                                                                                                                                                                                                                                                                                                                                                                                                                                                                                                                                                                                                                                                                                                                                                                                                                                                                                                                                                                                                                                                                                                                                                               |  |  |  |
| d)  | Ward / Taluka                                                           |                         | :    | y Britishy.                                                                                                                                                                             | We make the state of the state |  |  |  |
| e)  | Mandal / District                                                       |                         | 1    | District - Nashik                                                                                                                                                                       |                                                                                                                                                                                                                                                                                                                                                                                                                                                                                                                                                                                                                                                                                                                                                                                                                                                                                                                                                                                                                                                                                                                                                                                                                                                                                                                                                                                                                                                                                                                                                                                                                                                                                                                                                                                                                                                                                                                                                                                                                                                                                                                               |  |  |  |
| f)  | Date of issue and validity of map / plan                                | f layout of approved    |      | Yes                                                                                                                                                                                     |                                                                                                                                                                                                                                                                                                                                                                                                                                                                                                                                                                                                                                                                                                                                                                                                                                                                                                                                                                                                                                                                                                                                                                                                                                                                                                                                                                                                                                                                                                                                                                                                                                                                                                                                                                                                                                                                                                                                                                                                                                                                                                                               |  |  |  |
| g)  | Approved map / plan issuir                                              | ng authority            | :    |                                                                                                                                                                                         |                                                                                                                                                                                                                                                                                                                                                                                                                                                                                                                                                                                                                                                                                                                                                                                                                                                                                                                                                                                                                                                                                                                                                                                                                                                                                                                                                                                                                                                                                                                                                                                                                                                                                                                                                                                                                                                                                                                                                                                                                                                                                                                               |  |  |  |
| h)  | Whether genuineness or a map/ plan is verified                          | uthenticity of approved | :    | Copy of Approved Building Plan Accompanying Commencement Certificate No.C1/ 352/ 2022 Dated. 31.10.2022 issued by Executive Engineer Town Planning Nashik Municipal Corporation, Nashik |                                                                                                                                                                                                                                                                                                                                                                                                                                                                                                                                                                                                                                                                                                                                                                                                                                                                                                                                                                                                                                                                                                                                                                                                                                                                                                                                                                                                                                                                                                                                                                                                                                                                                                                                                                                                                                                                                                                                                                                                                                                                                                                               |  |  |  |
| i)  | Any other comments by ou on authentic of approved p                     |                         | :/   | No                                                                                                                                                                                      |                                                                                                                                                                                                                                                                                                                                                                                                                                                                                                                                                                                                                                                                                                                                                                                                                                                                                                                                                                                                                                                                                                                                                                                                                                                                                                                                                                                                                                                                                                                                                                                                                                                                                                                                                                                                                                                                                                                                                                                                                                                                                                                               |  |  |  |
| 7   | Postal address of the property                                          | erty                    | i    | Tower", Behind Laxi<br>Nagar, Ayodhya Naga                                                                                                                                              | 903, 9 <sup>th</sup> Floor, Wing - A, <b>"Millennium</b><br>minarayan Yeola Pathaini Sarees, Sai<br>ari, Sai Nagar Road, Plot No. 1A, Village<br>Jashik, Nashik, PIN Code - 422 003,<br>ndia.                                                                                                                                                                                                                                                                                                                                                                                                                                                                                                                                                                                                                                                                                                                                                                                                                                                                                                                                                                                                                                                                                                                                                                                                                                                                                                                                                                                                                                                                                                                                                                                                                                                                                                                                                                                                                                                                                                                                 |  |  |  |
| 8   | City / Town                                                             |                         |      | City - Nashik                                                                                                                                                                           |                                                                                                                                                                                                                                                                                                                                                                                                                                                                                                                                                                                                                                                                                                                                                                                                                                                                                                                                                                                                                                                                                                                                                                                                                                                                                                                                                                                                                                                                                                                                                                                                                                                                                                                                                                                                                                                                                                                                                                                                                                                                                                                               |  |  |  |
|     | Residential area                                                        |                         | :    | Yes                                                                                                                                                                                     |                                                                                                                                                                                                                                                                                                                                                                                                                                                                                                                                                                                                                                                                                                                                                                                                                                                                                                                                                                                                                                                                                                                                                                                                                                                                                                                                                                                                                                                                                                                                                                                                                                                                                                                                                                                                                                                                                                                                                                                                                                                                                                                               |  |  |  |