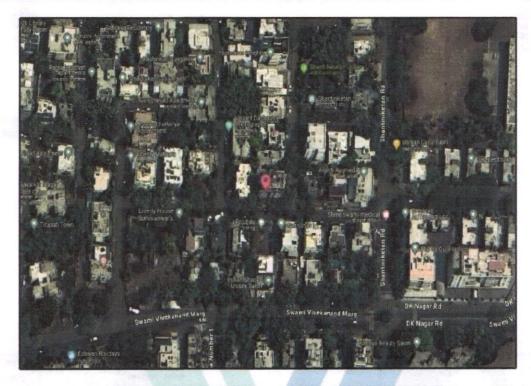

## Details of the property under consideration:

Name of Owner: Puja Arun Patil

Residential Flat No. 1, 1st Floor, "Shriram", Near Shanti Niketan Udyan, Plot No. 7, Pramod Nagar, Swami Vivekanand Marg, Village - Nashik, Taluka - Nashik, District - Nashik, Nashik, 422013, State -Maharashtra, India.

Latitude Longitude: 20°1'4.4"N 73°45'39.1"E