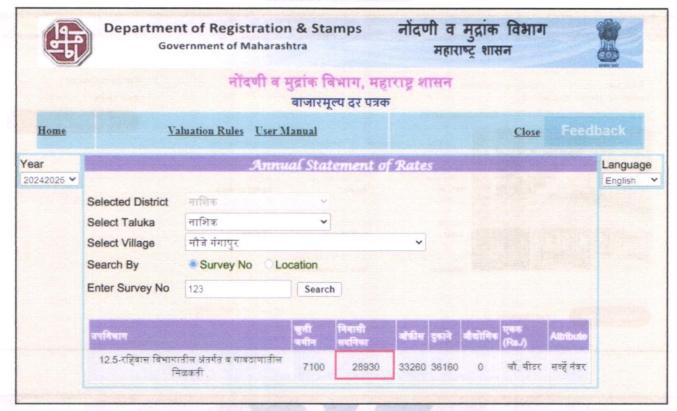

Considering various parameters recorded, existing economic scenario, and the information that is available with reference to the development of neighborhood and method selected for valuation, we are of the opinion that, the property premises can be assessed and valued for SARFAESI Securitisation and Reconstruction of Financial Assets and Enforcement of Security Interest Act, 2002 purpose at ₹ 32,00,500.00 (Rupees Thirty-Two Lakh Five Hundred Only).