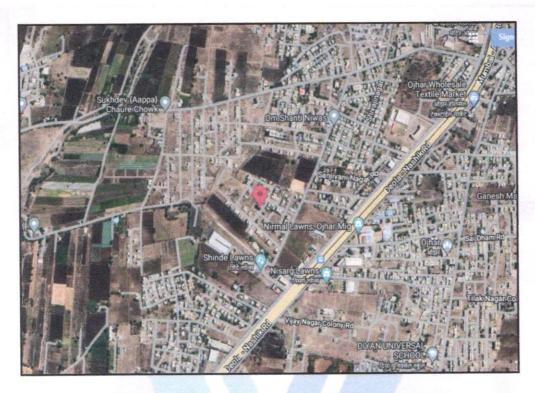

# Details of the property under consideration:

Name of Owner: Mr. Amol Narayan Channe

Residential Flat No. 09, 3rd Floor, "Shri Ram Residency", Behind Reliance Petrol Pump, Near Shinde Lawns, Shivaji Nagar, Deola - Nashik Road, Plot No. 16+17, Village - Ozar, Taluka - Niphad, District - Nashik, Nashik, 422 207, State - Maharashtra, India.

Since 1989

An ISO 9001: 2015 Certified Company

|    | RCC Footing/Foundation                                                     | Complete          | Complete       |                                                                                                    | RCC Plinth                                                                                                                                               | Complete                                  |  |  |
|----|----------------------------------------------------------------------------|-------------------|----------------|----------------------------------------------------------------------------------------------------|----------------------------------------------------------------------------------------------------------------------------------------------------------|-------------------------------------------|--|--|
|    | Full Building Rcc                                                          | Complete          |                |                                                                                                    | Internal Brick Work                                                                                                                                      | Complete                                  |  |  |
|    | External Brick Work                                                        | Complete          |                |                                                                                                    | Internal Plastering                                                                                                                                      | Complete                                  |  |  |
|    | External Plastering                                                        | Complete          |                |                                                                                                    |                                                                                                                                                          |                                           |  |  |
|    | Total                                                                      | 71% work          | cor            | npleted                                                                                            |                                                                                                                                                          |                                           |  |  |
| 6  | Location of property                                                       | 1110-1110         |                |                                                                                                    |                                                                                                                                                          |                                           |  |  |
| a) | Plot No. / Survey No.                                                      |                   | :              | Plot No - 16-                                                                                      | +17New Survey No - 2440 to                                                                                                                               | 2443                                      |  |  |
| b) | Door No.                                                                   | grubia            | 1              | Residential F                                                                                      | Flat No. 09                                                                                                                                              |                                           |  |  |
| c) | C.T.S. No. / Village                                                       | ea _ ant 180 t    | :              | Village - Oza                                                                                      | ar                                                                                                                                                       |                                           |  |  |
| d) | Ward / Taluka                                                              |                   | :              | Taluka - Niphad                                                                                    |                                                                                                                                                          |                                           |  |  |
| e) | Mandal / District                                                          |                   | :              | District - Nashik                                                                                  |                                                                                                                                                          |                                           |  |  |
| f) | Date of issue and validity of layou map / plan                             | ut of approved    | :              | Copy of Approved Building Plan Accompanying Commencement Certificate No. 101/ 2023 Dated.29.03.202 |                                                                                                                                                          |                                           |  |  |
| g) | Approved map / plan issuing auth                                           | nority            | ty :           |                                                                                                    | issued by Ozar Municipal Council, Ozar                                                                                                                   |                                           |  |  |
| h) | Whether genuineness or authent map/ plan is verified                       | icity of approved |                | Yes                                                                                                |                                                                                                                                                          |                                           |  |  |
| i) | Any other comments by our empanelled valuers on authentic of approved plan |                   |                | No                                                                                                 |                                                                                                                                                          |                                           |  |  |
| 7  | Postal address of the property                                             |                   |                | Behind Relia<br>Nagar, Deol                                                                        | Flat No. 09, 3 <sup>rd</sup> Floor, <b>"Shr</b><br>ance Petrol Pump, Near Sl<br>a - Nashik Road, Plot No. 1<br>shad, District - Nashik, Nas<br>ı, India. | ninde Lawns, Shiva<br>6+17, Village - Oza |  |  |
| 8  | City / Town                                                                |                   | and the second | City - Nashik                                                                                      |                                                                                                                                                          |                                           |  |  |
|    | Residential area                                                           | ar a mados, grus  | :              | Yes                                                                                                |                                                                                                                                                          |                                           |  |  |
|    | Commercial area                                                            |                   | :              | No                                                                                                 |                                                                                                                                                          |                                           |  |  |
|    | Industrial area                                                            |                   | :              | No                                                                                                 |                                                                                                                                                          |                                           |  |  |
| 9  | Classification of the area                                                 |                   |                |                                                                                                    | = 9755 n                                                                                                                                                 | 4                                         |  |  |
|    | i) High / Middle / Poor                                                    |                   |                | Middle Class                                                                                       | 3                                                                                                                                                        | , i                                       |  |  |
|    | ii) Urban / Semi Urban / Rura                                              |                   |                | Urban                                                                                              |                                                                                                                                                          |                                           |  |  |
| 10 | Coming under Corporation limit / Panchayat / Municipality                  | Village           | :              | Village - Oza<br>Ozar Municip                                                                      |                                                                                                                                                          |                                           |  |  |