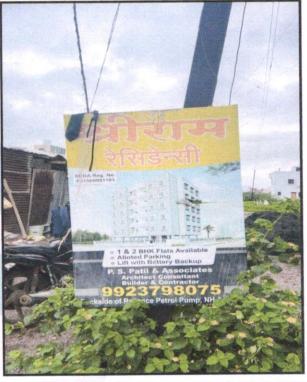

# Details of the property under consideration:

Name of Owner: Mr. Amol Narayan Channe

Residential Flat No. 09, 3rd Floor, "Shri Ram Residency", Behind Reliance Petrol Pump, Near Shinde Lawns, Shivaji Nagar, Deola - Nashik Road, Plot No. 16+17, Village - Ozar, Taluka - Niphad, District - Nashik, Nashik, 422 207, State - Maharashtra, India.

**VALUATION OPINION REPORT** 

This is to certify that the under construction property bearing Residential Flat No. 09, 3rd Floor, "Shri Ram Residency ", Behind Reliance Petrol Pump, Near Shinde Lawns, Shivaji Nagar, Deola - Nashik Road, Plot No. 16+17, Village - Ozar, Taluka - Niphad, District - Nashik, Nashik, 422 207, State - Maharashtra, India belongs to Mr. Amol Narayan Channe.