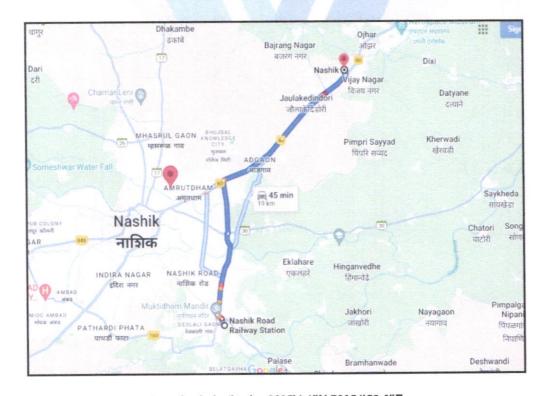

# Details of the property under consideration:

Name of Owner: Mr. Amol Narayan Channe

Residential Flat No. 09, 3rd Floor, "Shri Ram Residency", Behind Reliance Petrol Pump, Near Shinde Lawns, Shivaji Nagar, Deola - Nashik Road, Plot No. 16+17, Village - Ozar, Taluka - Niphad, District - Nashik, Nashik, 422 207, State - Maharashtra, India.

Since 1989

An ISO 9001: 2015 Certified Company

|    | RCC Footing/Foundation                                                     | Complete          | Complete       |                                                                                                    | RCC Plinth                                                                                                                                               | Complete                                  |  |  |
|----|----------------------------------------------------------------------------|-------------------|----------------|----------------------------------------------------------------------------------------------------|----------------------------------------------------------------------------------------------------------------------------------------------------------|-------------------------------------------|--|--|
|    | Full Building Rcc                                                          | Complete          |                |                                                                                                    | Internal Brick Work                                                                                                                                      | Complete                                  |  |  |
|    | External Brick Work                                                        | Complete          |                |                                                                                                    | Internal Plastering                                                                                                                                      | Complete                                  |  |  |
|    | External Plastering                                                        | Complete          |                |                                                                                                    |                                                                                                                                                          |                                           |  |  |
|    | Total                                                                      | 71% work          | cor            | npleted                                                                                            |                                                                                                                                                          |                                           |  |  |
| 6  | Location of property                                                       | 1110-1110         |                |                                                                                                    |                                                                                                                                                          |                                           |  |  |
| a) | Plot No. / Survey No.                                                      |                   | :              | Plot No - 16-                                                                                      | +17New Survey No - 2440 to                                                                                                                               | 2443                                      |  |  |
| b) | Door No.                                                                   | grubia            | 1              | Residential F                                                                                      | Flat No. 09                                                                                                                                              |                                           |  |  |
| c) | C.T.S. No. / Village                                                       | ea _ ant 180 t    | :              | Village - Oza                                                                                      | ar                                                                                                                                                       |                                           |  |  |
| d) | Ward / Taluka                                                              |                   | :              | Taluka - Niphad                                                                                    |                                                                                                                                                          |                                           |  |  |
| e) | Mandal / District                                                          |                   | :              | District - Nashik                                                                                  |                                                                                                                                                          |                                           |  |  |
| f) | Date of issue and validity of layou map / plan                             | ut of approved    | :              | Copy of Approved Building Plan Accompanying Commencement Certificate No. 101/ 2023 Dated.29.03.202 |                                                                                                                                                          |                                           |  |  |
| g) | Approved map / plan issuing auth                                           | nority            | ty :           |                                                                                                    | issued by Ozar Municipal Council, Ozar                                                                                                                   |                                           |  |  |
| h) | Whether genuineness or authent map/ plan is verified                       | icity of approved |                | Yes                                                                                                |                                                                                                                                                          |                                           |  |  |
| i) | Any other comments by our empanelled valuers on authentic of approved plan |                   |                | No                                                                                                 |                                                                                                                                                          |                                           |  |  |
| 7  | Postal address of the property                                             |                   |                | Behind Relia<br>Nagar, Deol                                                                        | Flat No. 09, 3 <sup>rd</sup> Floor, <b>"Shr</b><br>ance Petrol Pump, Near Sl<br>a - Nashik Road, Plot No. 1<br>shad, District - Nashik, Nas<br>ı, India. | ninde Lawns, Shiva<br>6+17, Village - Oza |  |  |
| 8  | City / Town                                                                |                   | and the second | City - Nashik                                                                                      |                                                                                                                                                          |                                           |  |  |
|    | Residential area                                                           | ar a mados, grus  | :              | Yes                                                                                                |                                                                                                                                                          |                                           |  |  |
|    | Commercial area                                                            |                   | :              | No                                                                                                 |                                                                                                                                                          |                                           |  |  |
|    | Industrial area                                                            |                   | :              | No                                                                                                 |                                                                                                                                                          |                                           |  |  |
| 9  | Classification of the area                                                 |                   |                |                                                                                                    | = 9755 n                                                                                                                                                 | 4                                         |  |  |
|    | i) High / Middle / Poor                                                    |                   |                | Middle Class                                                                                       | 3                                                                                                                                                        | , i                                       |  |  |
|    | ii) Urban / Semi Urban / Rura                                              |                   |                | Urban                                                                                              |                                                                                                                                                          |                                           |  |  |
| 10 | Coming under Corporation limit / Panchayat / Municipality                  | Village           | :              | Village - Oza<br>Ozar Municip                                                                      |                                                                                                                                                          |                                           |  |  |