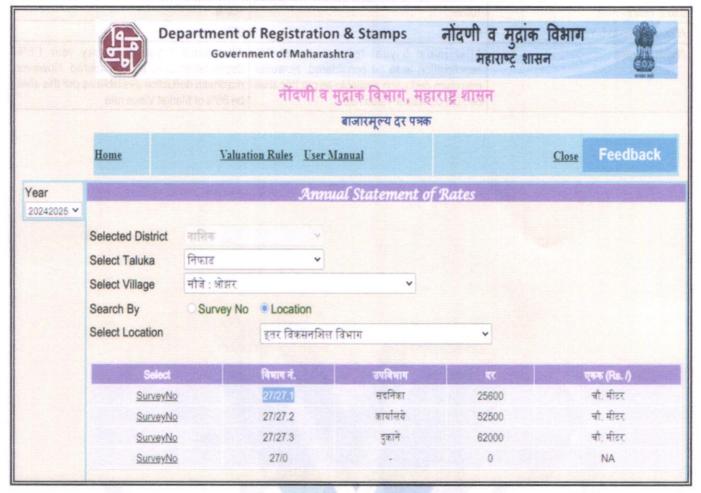

Considering various parameters recorded, existing economic scenario, and the information that is available with reference to the development of neighbourhood and method selected for valuation, we are of the opinion that, the property premises can be assessed for this particular purpose at ₹ 21,80,400.00 (Rupees Twenty One Lakh Eighty Thousand Four Hundred Only) After completion of construction works. As per Site Inspection 71% Construction Work is Completed.