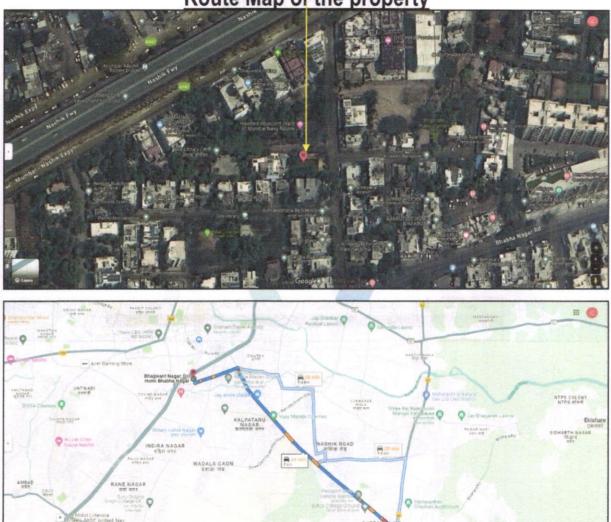

# Valuation Report of the Immovable Property

Details of the property under consideration:

Name of Owner: Sau.Swati Narendra Agrawal & Shri.Narendra Mithailal Agrawal

Residential Land Bearing Plot No.15, Survey No.574/2, Final Plot No.69, CTS No.7204, TP Scheme No.II, Opposite Shree Lunch Home, Bhagwant Nagar, Dr.Homi Bhaba Nagar Bhaba Nagar Road, Mumbai Naka, Village - Nashik, Taluka & District - Nashik, PIN - 422 011, State - Maharashtra, Country - India

#### Latitude Longitude: 19°59'17.7"N 73°47'18.3"E