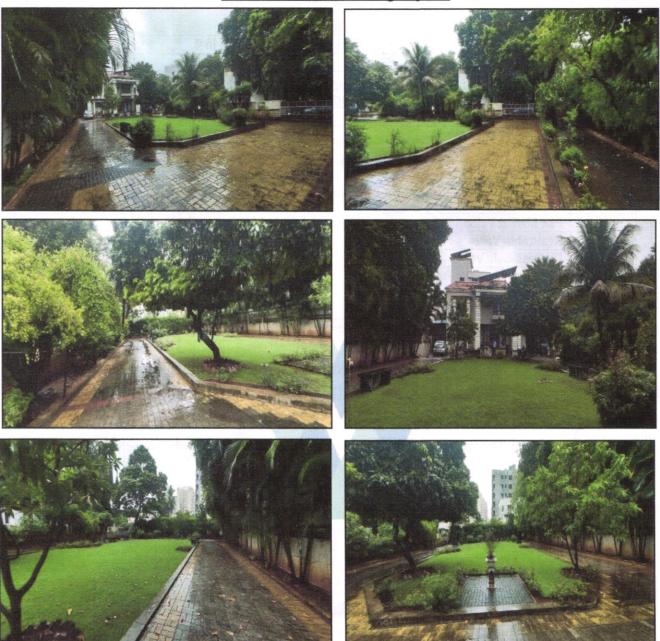

## VALUATION OPINION REPORT

This is to certify that the property bearing Residential Land Bearing Plot No.15, Survey No.574/2, Final Plot No.69, CTS No.7204, TP Scheme No.II, Opposite Shree Lunch Home, Bhagwant Nagar, Dr.Homi Bhaba Nagar Bhaba Nagar Road, Mumbai Naka, Village - Nashik, Taluka & District - Nashik, PIN - 422 011, State -Maharashtra, Country - India, India belongs to Sau.Swati Narendra Agrawal & Shri.Narendra Mithailal Agrawal.

Considering various parameters recorded, existing economic scenario, and the information that is available with reference to the development of neighborhood and method selected for valuation, we are of the opinion that, the property premises can be assessed and valued for this particular purpose at ₹ 9,12,04,750.00 (Rupees Nine Crore Twelve Lakh Four Thousand Seven Hundred Fifty Only)