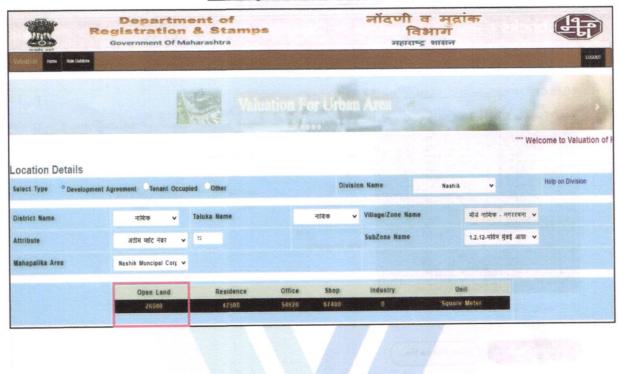

#### Plot:

The plot under valuation is Freehold residential plot. As per Approved Plan Plot area 670.00 Sq. M., which is considered for valuation.

As per Approved Plan Built up area is 617.245 Sq. M. which is considered for valuation.