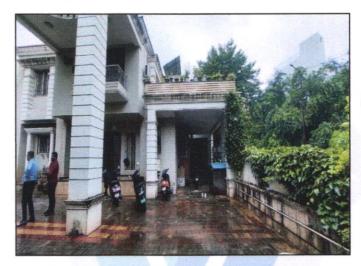

#### VALUATION OPINION REPORT

This is to certify that the property bearing Residential Land and Bungalow on Plot No.14, Survey No.574/2, Final Plot No.69, CTS No.7204, TP Scheme No.II, Opposite Shree Lunch Home, Bhagwant Nagar, Dr.Homi Bhaba NagarBhaba Nagar Road, Mumbai Naka, Village - Nashik, Taluka & District - Nashik, PIN - 422 011, State - Maharashtra, Country - India belongs to Sau.Nilam Arvind Agrawal & Shri.Arvind Mithailal Agrawal.

Open Space

Considering various parameters recorded, existing economic scenario, and the information that is available with reference to the development of neighborhood and method selected for valuation, we are of the opinion that, the property premises can be assessed and valued for this particular purpose at ₹ 10,97,28,852.00 (Rupees Ten Crore Ninety Seven Lakh Twenty Eight Thousand Eight Hundred Fifty Two Only).