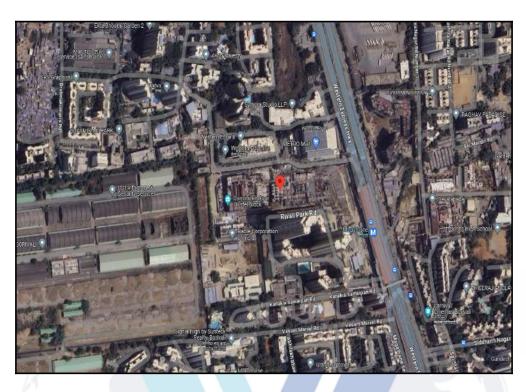

## Route Map of the property

Note: Red marks shows the exact location of the property

#### Longitude Latitude: 19°13'4.4"N 72°51'53.1"E

Note: The Blue line shows the route to site distance from nearest Metro Station (Magathane - 350 M.).

\*