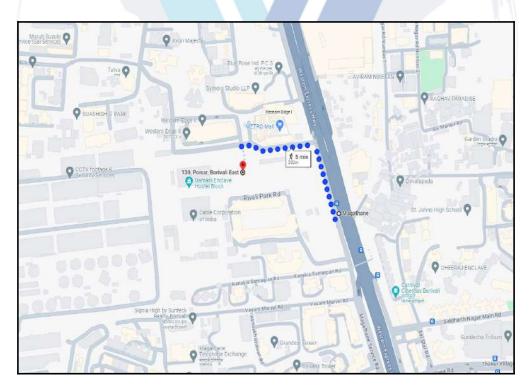

## Route Map of the property

Note: Red marks shows the exact location of the property

#### Longitude Latitude: 19°13'4.4"N 72°51'53.1"E

Note: The Blue line shows the route to site distance from nearest Metro Station (Magathane - 350 M.).

\*