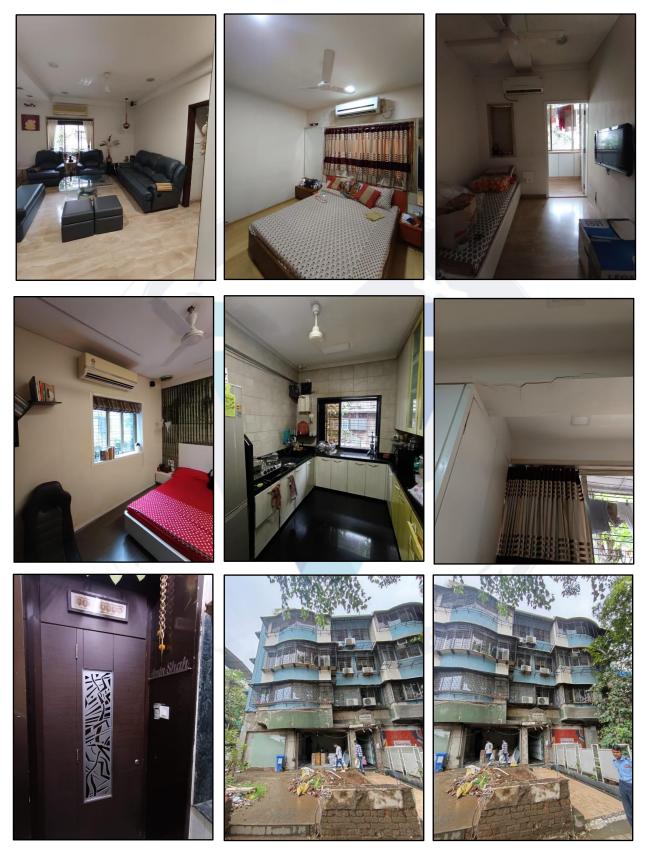

# Actual site photographs

| В. | External Observation of the Building |                    |                                      |
|----|--------------------------------------|--------------------|--------------------------------------|
| 1  | Plaster                              | Normal Condition   | NSIII TAU                            |
| 2  | Chajjas                              | Normal Condition   | Jul com algele                       |
| 3  | Plumbing                             | Normal Condition   | Architects &<br>Interior Designers   |
| 4  | Cracks on the external walls         | Minor cracks found | TEV Consultants<br>Leader's Engineer |
| 5  | Filling cracks on the external walls | Minor cracks found | 20 MH2010 PTC201                     |
| 6  | Cracks on columns & beams            | Minor cracks found |                                      |

| 7  | Vegetation                                                                      | Found                                                |
|----|---------------------------------------------------------------------------------|------------------------------------------------------|
| 8  | Leakages of water in the drainage pipes                                         | Found                                                |
|    | or water pipes                                                                  |                                                      |
| 9  | Dampness external in the wall due to                                            | Not Found                                            |
|    | leakages                                                                        |                                                      |
| 10 | Any other observation about the condition                                       | Structural Stability Report from licensed structural |
|    | of external side of the building                                                | engineers not provided for our verification.         |
| С  | Internal Observation of the common areas of the building and captioned premises |                                                      |
| 1  | Beams (Cracks & Leakages)                                                       | Minor Cracks Found                                   |
| 2  | Columns (Cracks & Leakages)                                                     | Minor Cracks Found                                   |
| 3  | Ceiling (Cracks & Leakages)                                                     | Not Found                                            |
| 4  | Leakages inside the property                                                    | Not Found                                            |
| 5  | Painting inside the property                                                    | Normal Condition                                     |
| -  |                                                                                 |                                                      |