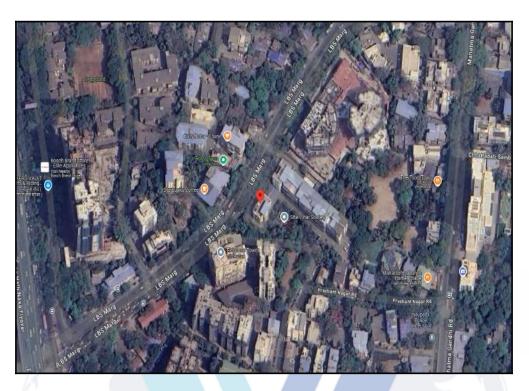

# Route Map of the property

Note: Red marks shows the exact location of the property