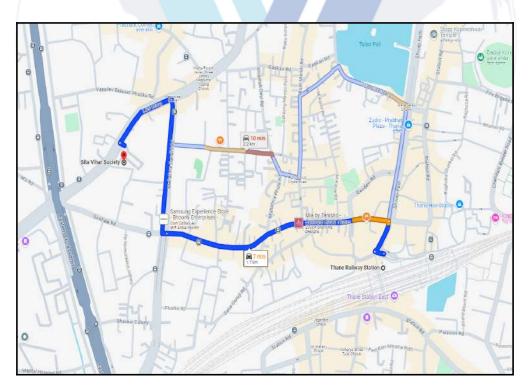

#### Longitude Latitude: 19°11'22.8"N 72°57'57.0"E

Note: The Blue line shows the route to site distance from nearest Railway Station (Thane - 1.7 Km.).