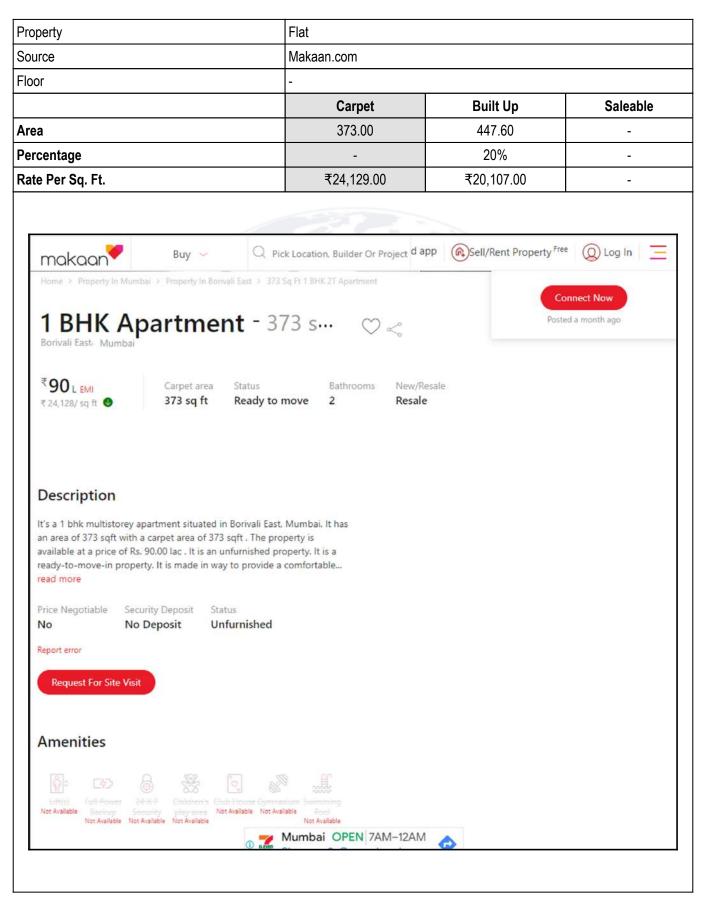

| I.    | Date of Purchase of Immovable Property                                                                                                                               | : | 14/08/2024                        |
|-------|----------------------------------------------------------------------------------------------------------------------------------------------------------------------|---|-----------------------------------|
| II.   | Purchase Price of immovable property                                                                                                                                 | : | ₹ 60,00,000.00                    |
| III.  | Book value of immovable property                                                                                                                                     | : | ₹ 63,90,000.00                    |
| IV.   | Fair Market Value of immovable property                                                                                                                              | : | ₹ 80,42,320.00                    |
| V.    | Realizable Value of immovable property                                                                                                                               | : | ₹ 72,38,088.00                    |
| VI.   | Distress Sale Value of immovable property                                                                                                                            | : | ₹ 64,33,856.00                    |
| VII.  | Guideline Value (As Per Index-II)                                                                                                                                    | : | ₹ 35,41,120.00                    |
| VIII. | Insurable value of the property (440.00 Sq. Ft. X 2,800.00)                                                                                                          | : | ₹ 12,32,000.00                    |
| IX.   | Value of property of smilar nature in the same locality drawn from any one of the popular property websites such as Magic bricks, 99 Acres, Housing NHB Residex etc. | : | Please Refer Page No. 13, 14 & 15 |
|       |                                                                                                                                                                      | _ | 1                                 |