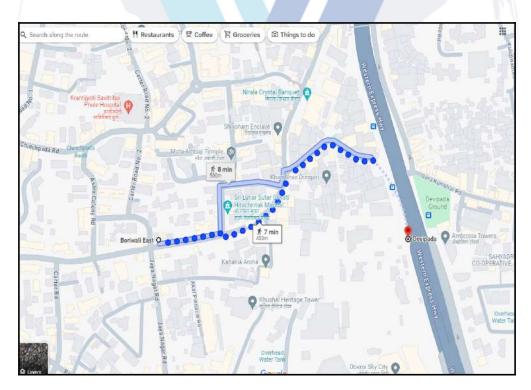

## Route Map of the property

Note: Red marks shows the exact location of the property

### Longitude Latitude: 19°13'27.3"N 72°51'35.9"E

Note: The Blue line shows the route to site distance from nearest Metro Station (Devipada - 450 Mtrs. ).