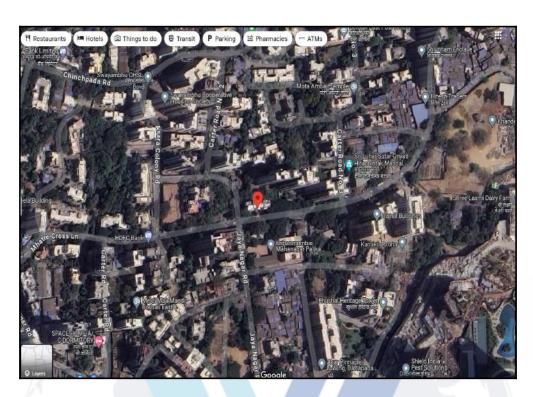

## Route Map of the property

Note: Red marks shows the exact location of the property

### Longitude Latitude: 19°13'27.3"N 72°51'35.9"E

Note: The Blue line shows the route to site distance from nearest Metro Station (Devipada - 450 Mtrs. ).