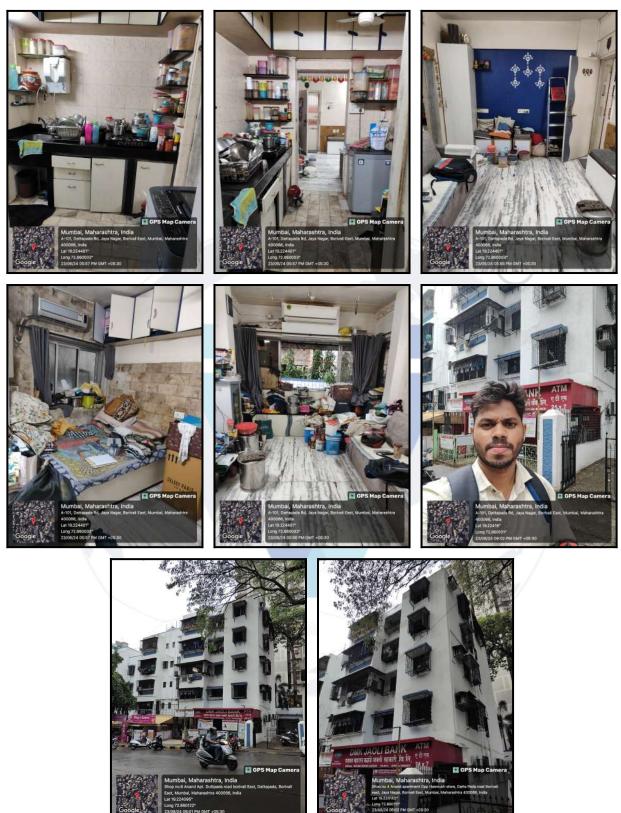

#### **Regd. Office**

B1-001, U/B Floor, BOOMERANG, Chandivali Farm Road, Powai, Andheri East, Mumbai: 400072, (M.S), India 🕿 +91 2247495919 🞽 mumbai@vastukala.co.in 🕀 www.vastukala.co.in

MSME Reg No: UDYAM-MH-18-0083617 An ISO 9001 : 2015 Certified Company CIN: U74120MH2010PTC207869

An ISO 9001 : 2015 Certified Company

| III | Residential Flat                                            |   |                                                                          |
|-----|-------------------------------------------------------------|---|--------------------------------------------------------------------------|
| 1.  | The floor in which the Flat is situated                     | : | 1 <sup>st</sup> Floor                                                    |
| 2.  | Door No. of the Flat                                        | : | Residential Flat No. 105                                                 |
| 3.  | Specifications of the Flat                                  |   |                                                                          |
|     | Roof                                                        | : | R. C. C. Slab                                                            |
|     | Flooring                                                    | : | Marble Flooring                                                          |
|     | Doors                                                       | : | Teak Wood Door frame with Solid door with safety door                    |
|     | Windows                                                     | : | Aluminium Sliding Windows with window grills                             |
|     | Fittings                                                    |   | Concealed plumbing with C.P. fittings. Electrical wiring with concealed  |
|     | Finishing                                                   | : | Cement Plastering + POP Finish                                           |
| 4.  | House Tax                                                   |   |                                                                          |
|     | Assessment No.                                              | : | Details not available                                                    |
|     | Tax paid in the name of                                     | : | Details not available                                                    |
|     | Tax amount                                                  | : | Details not available                                                    |
| 5.  | Electricity Service connection No.                          | : | Consumer No. 900000841981                                                |
|     | Meter Card is in the name of                                | : | Mrs. Kiran Kirit Solanki & Mr. Kirit Harigovind Solanki                  |
| 6.  | How is the maintenance of the Flat?                         |   | Good                                                                     |
| 7.  | Sale Deed executed in the name of                           | : | Mrs. Kiran Kirit Solanki & Mr. Kirit Harigovind Solanki                  |
| 8.  | What is the undivided area of land as per Sale Deed?        | : | Details not available                                                    |
| 9.  | What is the plinth area of the Flat?                        | : | Built Up Area in Sq. Ft. = 440.00<br>(Area as per Agreement)             |
| 10. | What is the floor space index (app.)                        | : | As per MCGM norms                                                        |
| 11. | What is the Carpet area of the Flat?                        | : | Carpet Area in Sq. Ft. = 339.21<br>(As per Area actual site measurement) |
| 12. | Is it Posh / I Class / Medium / Ordinary?                   | : | Medium                                                                   |
| 13. | Is it being used for Residential or Commercial purpose?     | : | Residential Purpose                                                      |
| 14. | Is it Owner-occupied or let out?                            | : | Seller Occupied                                                          |
| 15. | If rented, what is the monthly rent?                        | : | ₹ 16,800/- (Expected rental income per month)                            |
| IV  | MARKETABILITY                                               |   |                                                                          |
| 1.  | How is the marketability?                                   | : | Good                                                                     |
| 2.  | What are the factors favoring for an extra Potential Value? | : | Located in developed area                                                |

## **Actual Site Photographs**

Vastukala Consultants (I) Pvt. Ltd.