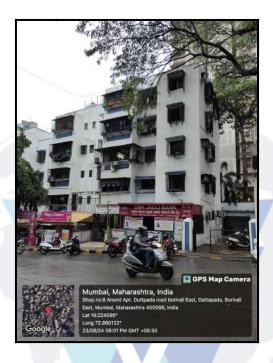

# Valuation Report of the Immovable Property

Details of the property under consideration:

Name of Owner : Mrs. Kiran Kirit Solanki & Mr. Kirit Harigovind Solanki

Residential Flat No. 105, 1st Floor, Wing - B, "Borivali Anand Co-Op. Hsg. Soc. Ltd.", Dattapada Road, Village - Kanheri, Borivali (East), Taluka - Borivali , District - Mumbai Suburban , PIN - 400 066, State - Maharashtra, Country - India.

## VALUATION OPINION REPORT

This is to certify that the property bearing Residential Flat No. 105, 1<sup>st</sup> Floor, Wing - B, "Borivali Anand Co-Op. Hsg. Soc. Ltd.", Dattapada Road, Village - Kanheri, Borivali (East), Taluka - Borivali , District - Mumbai Suburban , PIN - 400 066, State - Maharashtra, Country - India belongs to Mrs. Kiran Kirit Solanki & Mr. Kirit Harigovind Solanki .